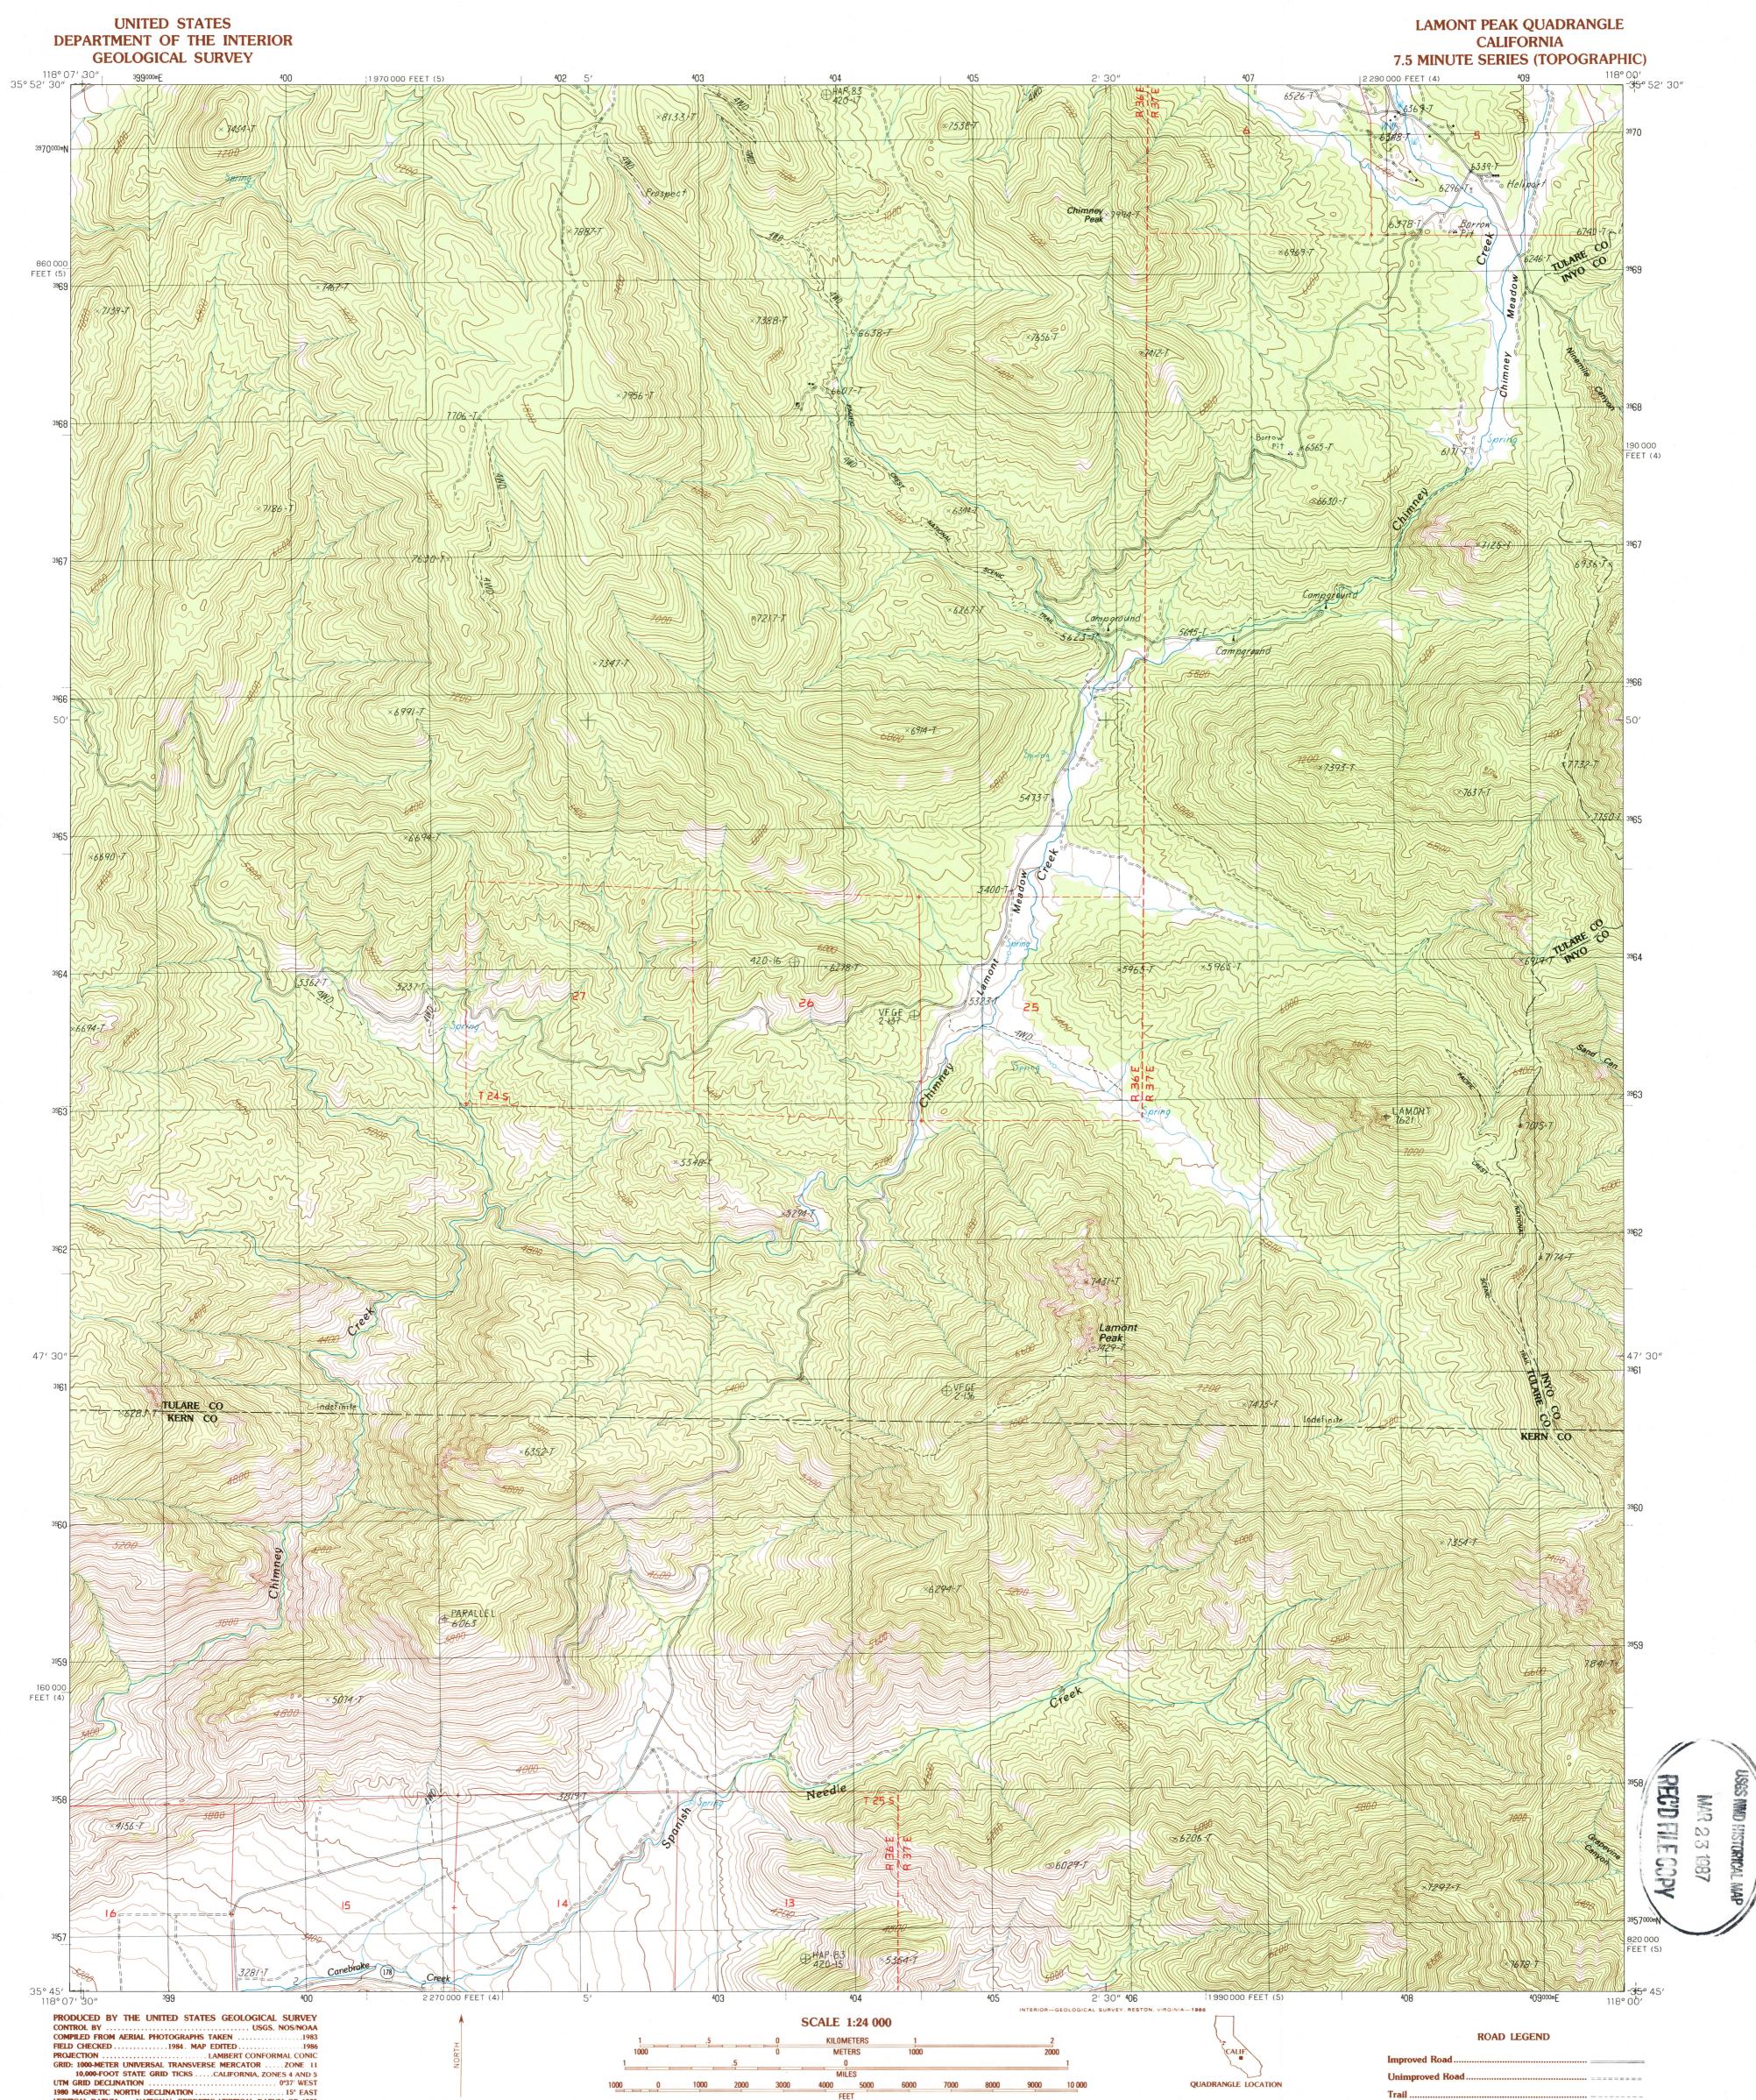

VERTICAL DATUM ... NATIONAL GEODETIC VERTICAL DATUM OF 1929 HORIZONTAL DATUM ...... 1927 NORTH AMERICAN DATUM To place on the predicted North American Datum of 1983, move the projection lines as shown by dashed corner ticks (7 meters north / 83 meters east) There may be private inholdings within the boundaries of any Federal and State Reservations shown on this map No distinction made between houses, barns, and others buildings Certain land lines are omitted because of insufficient data

PROVISIONAL MAP Produced from original manuscript drawings. Information shown as of date of photography. 1

**CONTOUR INTERVAL 40 FEET** 