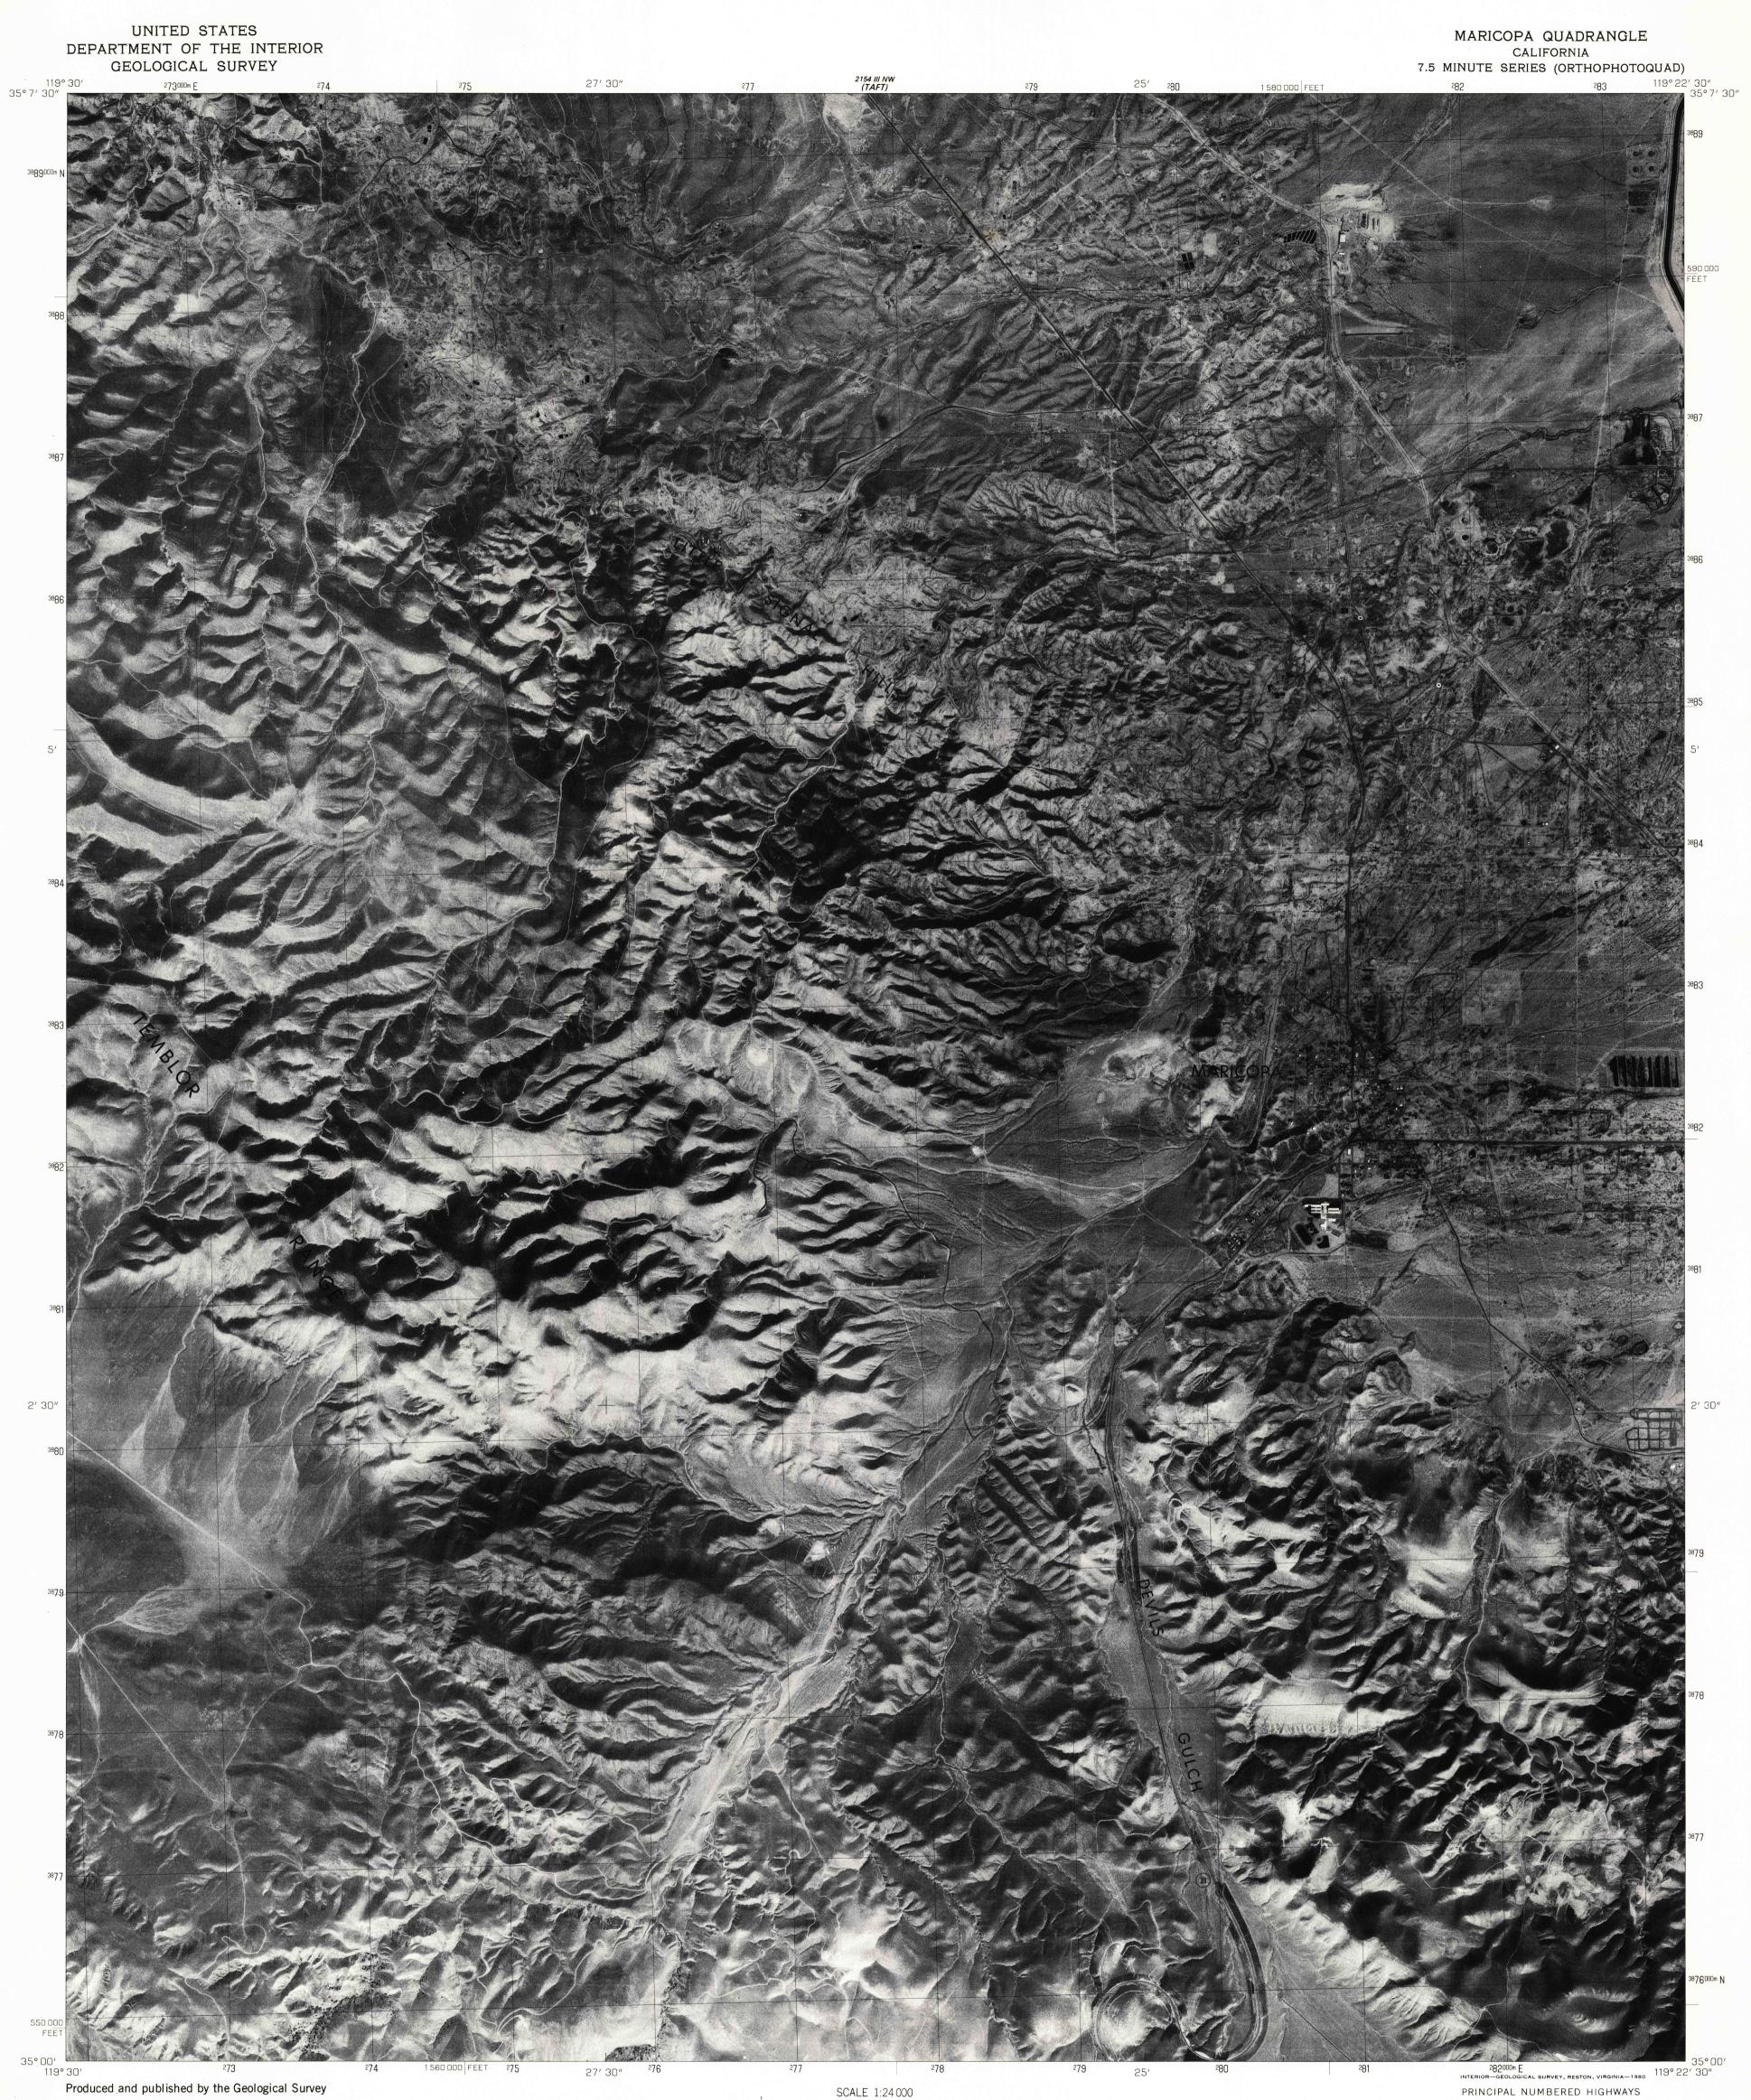

3000

PRINCIPAL NUMBERED HIGHWAYS 🗍 Interstate Route 🛛 U. S. Route 🔵 State Route

1000-meter Universal Transverse Mercator grid ticks, zone 11. 1927 North American datum Photo imagery transformed by scanning techniques which may produce double or mismatched images; use the mean of image positions for map point.

Projection and 10,000-foot grid ticks: California coordinate system, zone 5 (Lambert conformal conic)

Orthophotograph prepared from 1:80 000-scale aerial photographs taken July 22, 1976

## THIS MAP COMPLIES WITH NATIONAL MAP ACCURACY STANDARDS FOR SALE BY U.S. GEOLOGICAL SURVEY, DENVER, COLORADO 80225, OR RESTON, VIRGINIA 22092

1 MILE

4000 5000 6000 7000 FEET

1 KILOMETER