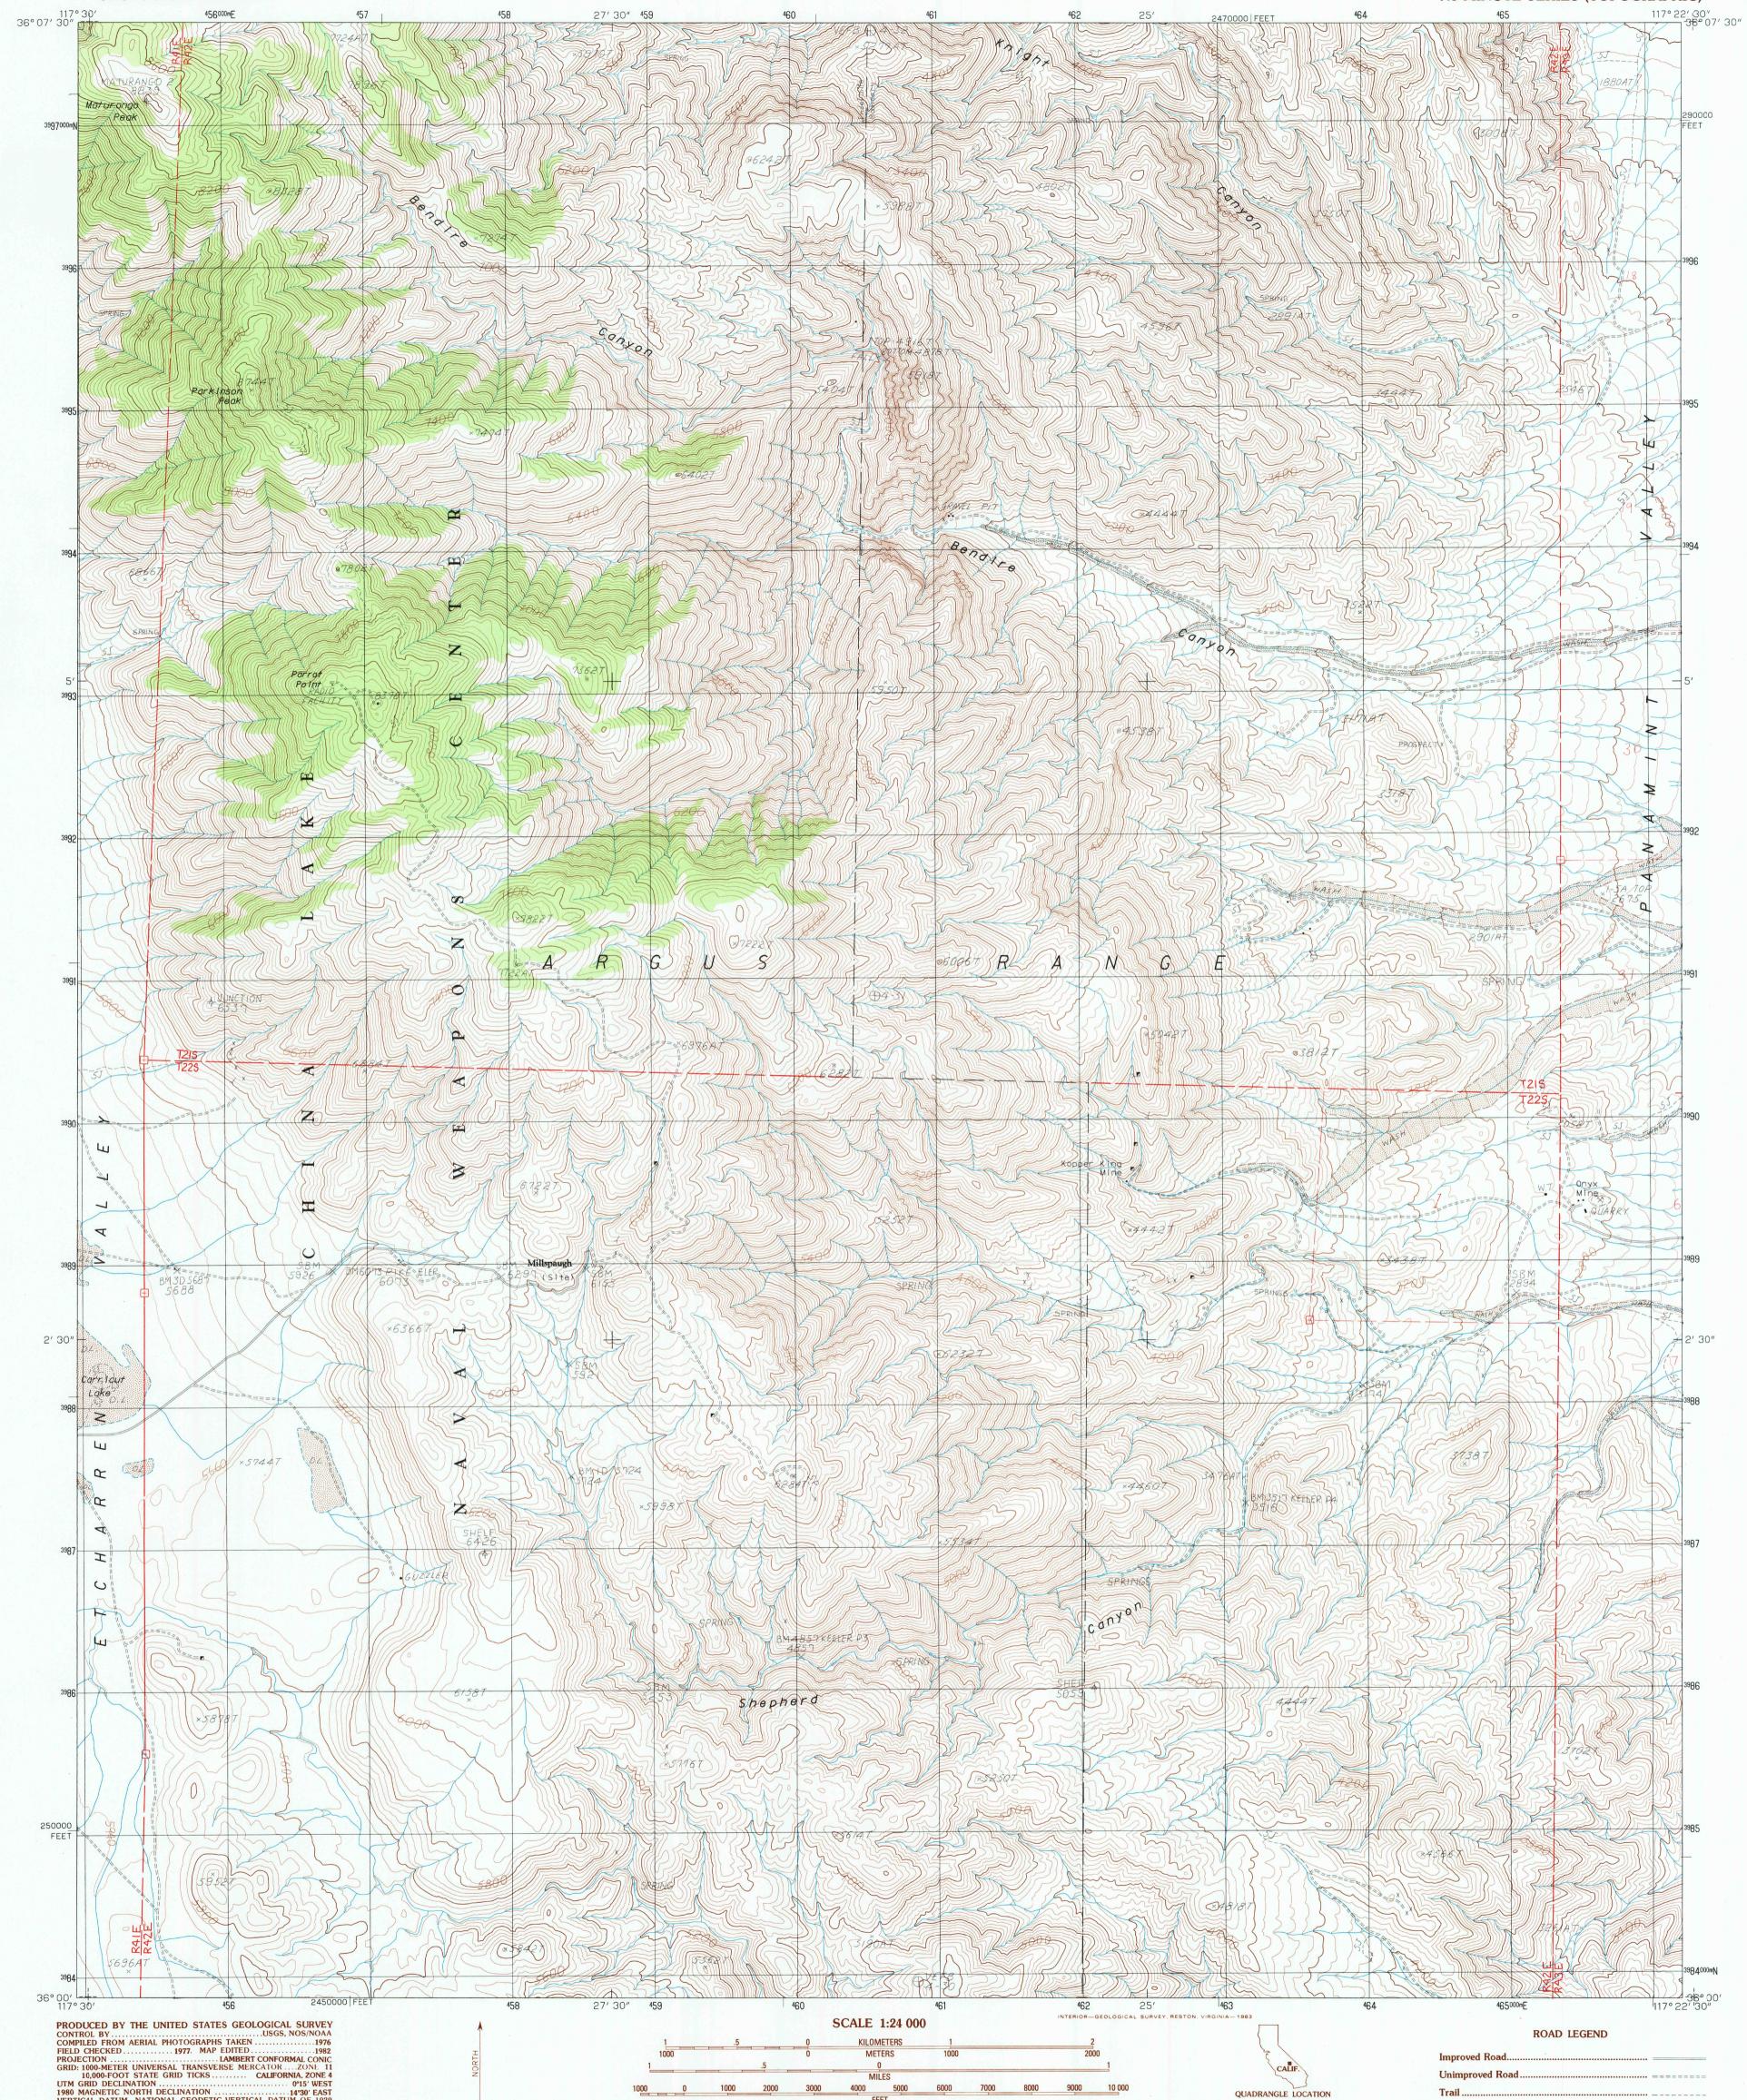

## MATURANGO PEAK QUADRANGLE CALIFORNIA-INYO CO. 7.5 MINUTE SERIES (TOPOGRAPHIC)

To place on the predicted North American Datum of 1983, move the projection lines as shown by dashed corner ticks ( 7 meters north / 81 meters east ) There may be private inholdings within the boundaries of any Federal and State Reservations shown on this map Where omitted, land lines have not been established or are not shown because of insufficient data

**PROVISIONAL MAP** Produced from original manuscript drawings. Information shown as of date of field check. 3

FEET

**CONTOUR INTERVAL 40 FEET** 

To convert meters to feet multiply by 3.2808 To convert feet to meters multiply by 0.3048