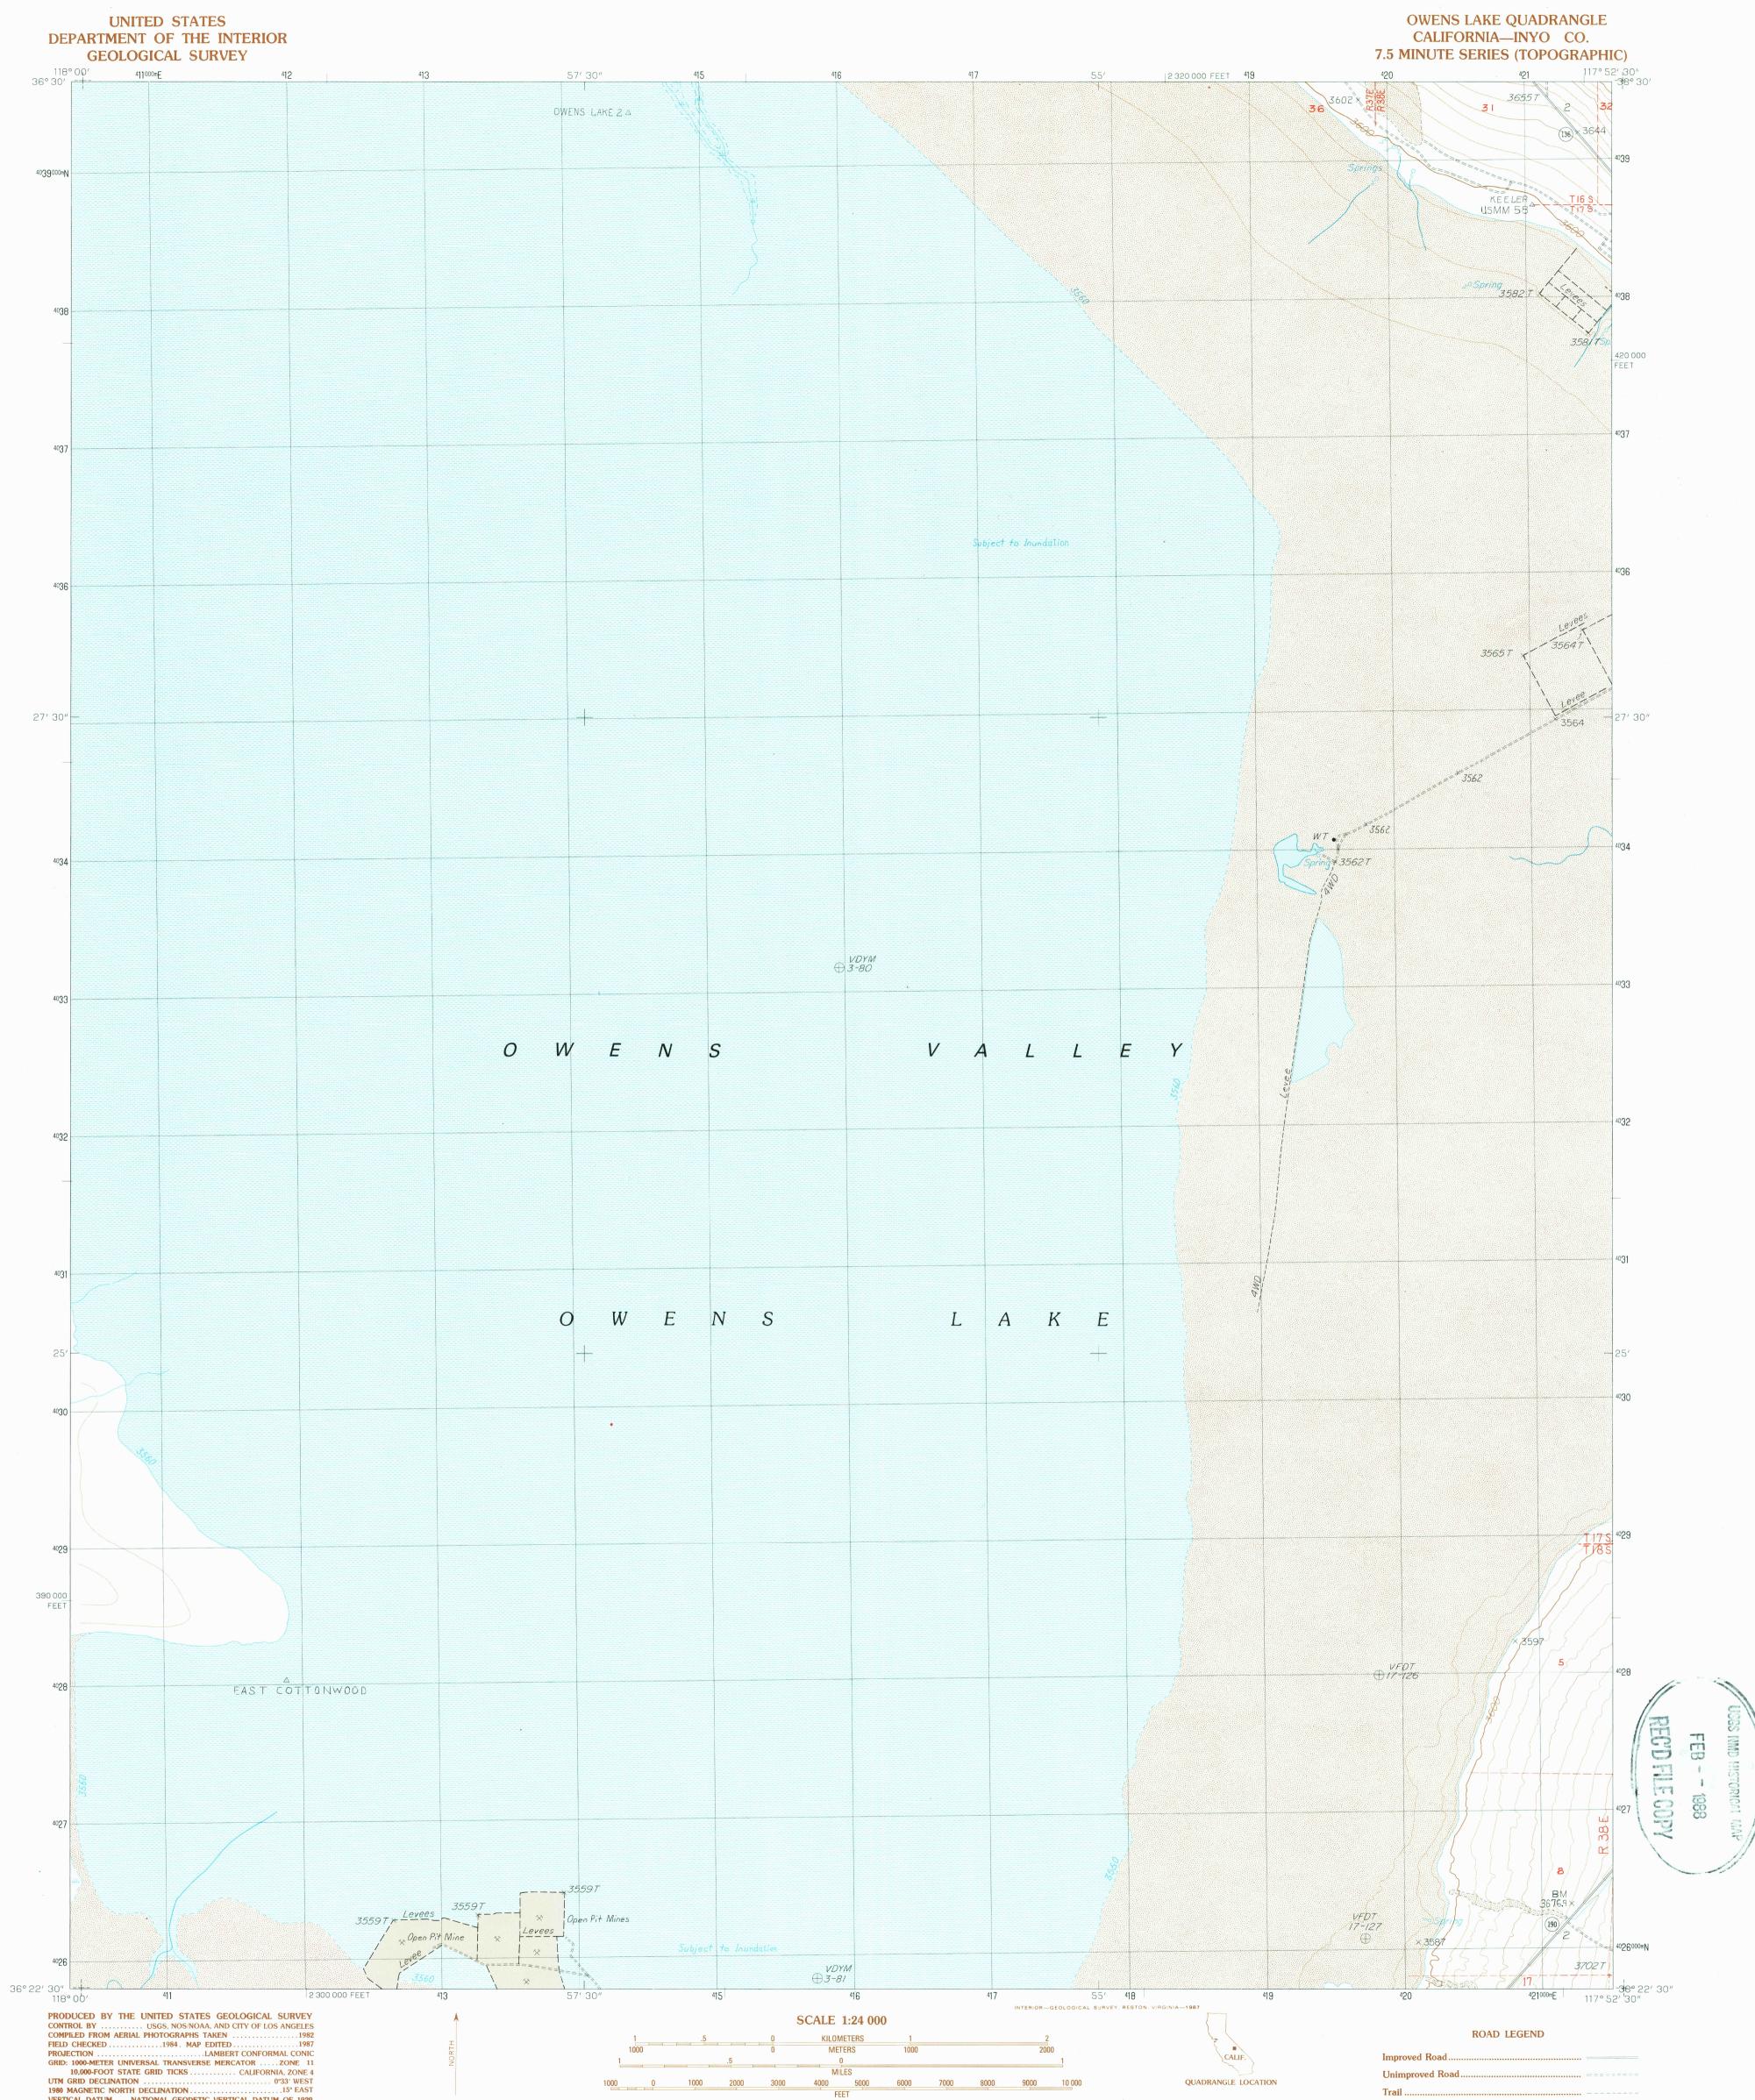

PROVISIONAL MAP Produced from original manuscript drawings. Information shown as of date of photography. 1 CONTOUR INTERVAL 40 FEET SUPPLEMENTARY CONTOUR INTERVAL 10 FEET CONTROL ELEVATIONS SHOWN TO THE NEAREST 0.1 FOOT OTHER ELEVATIONS SHOWN TO THE NEAREST FOOT To convert meters to feet multiply by 3.2808 To convert feet to meters multiply by 0.3048

THIS MAP COMPLIES WITH NATIONAL MAP ACCURACY STANDARDS FOR SALE BY U. S. GEOLOGICAL SURVEY, DENVER, COLORADO 80225, OR RESTON, VIRGINIA 22092

Interstate Route
U.S. Route
State Route
OWENS LAKE, CALIF.
PROVISIONAL EDITION 1987

36117-D8-TF-024