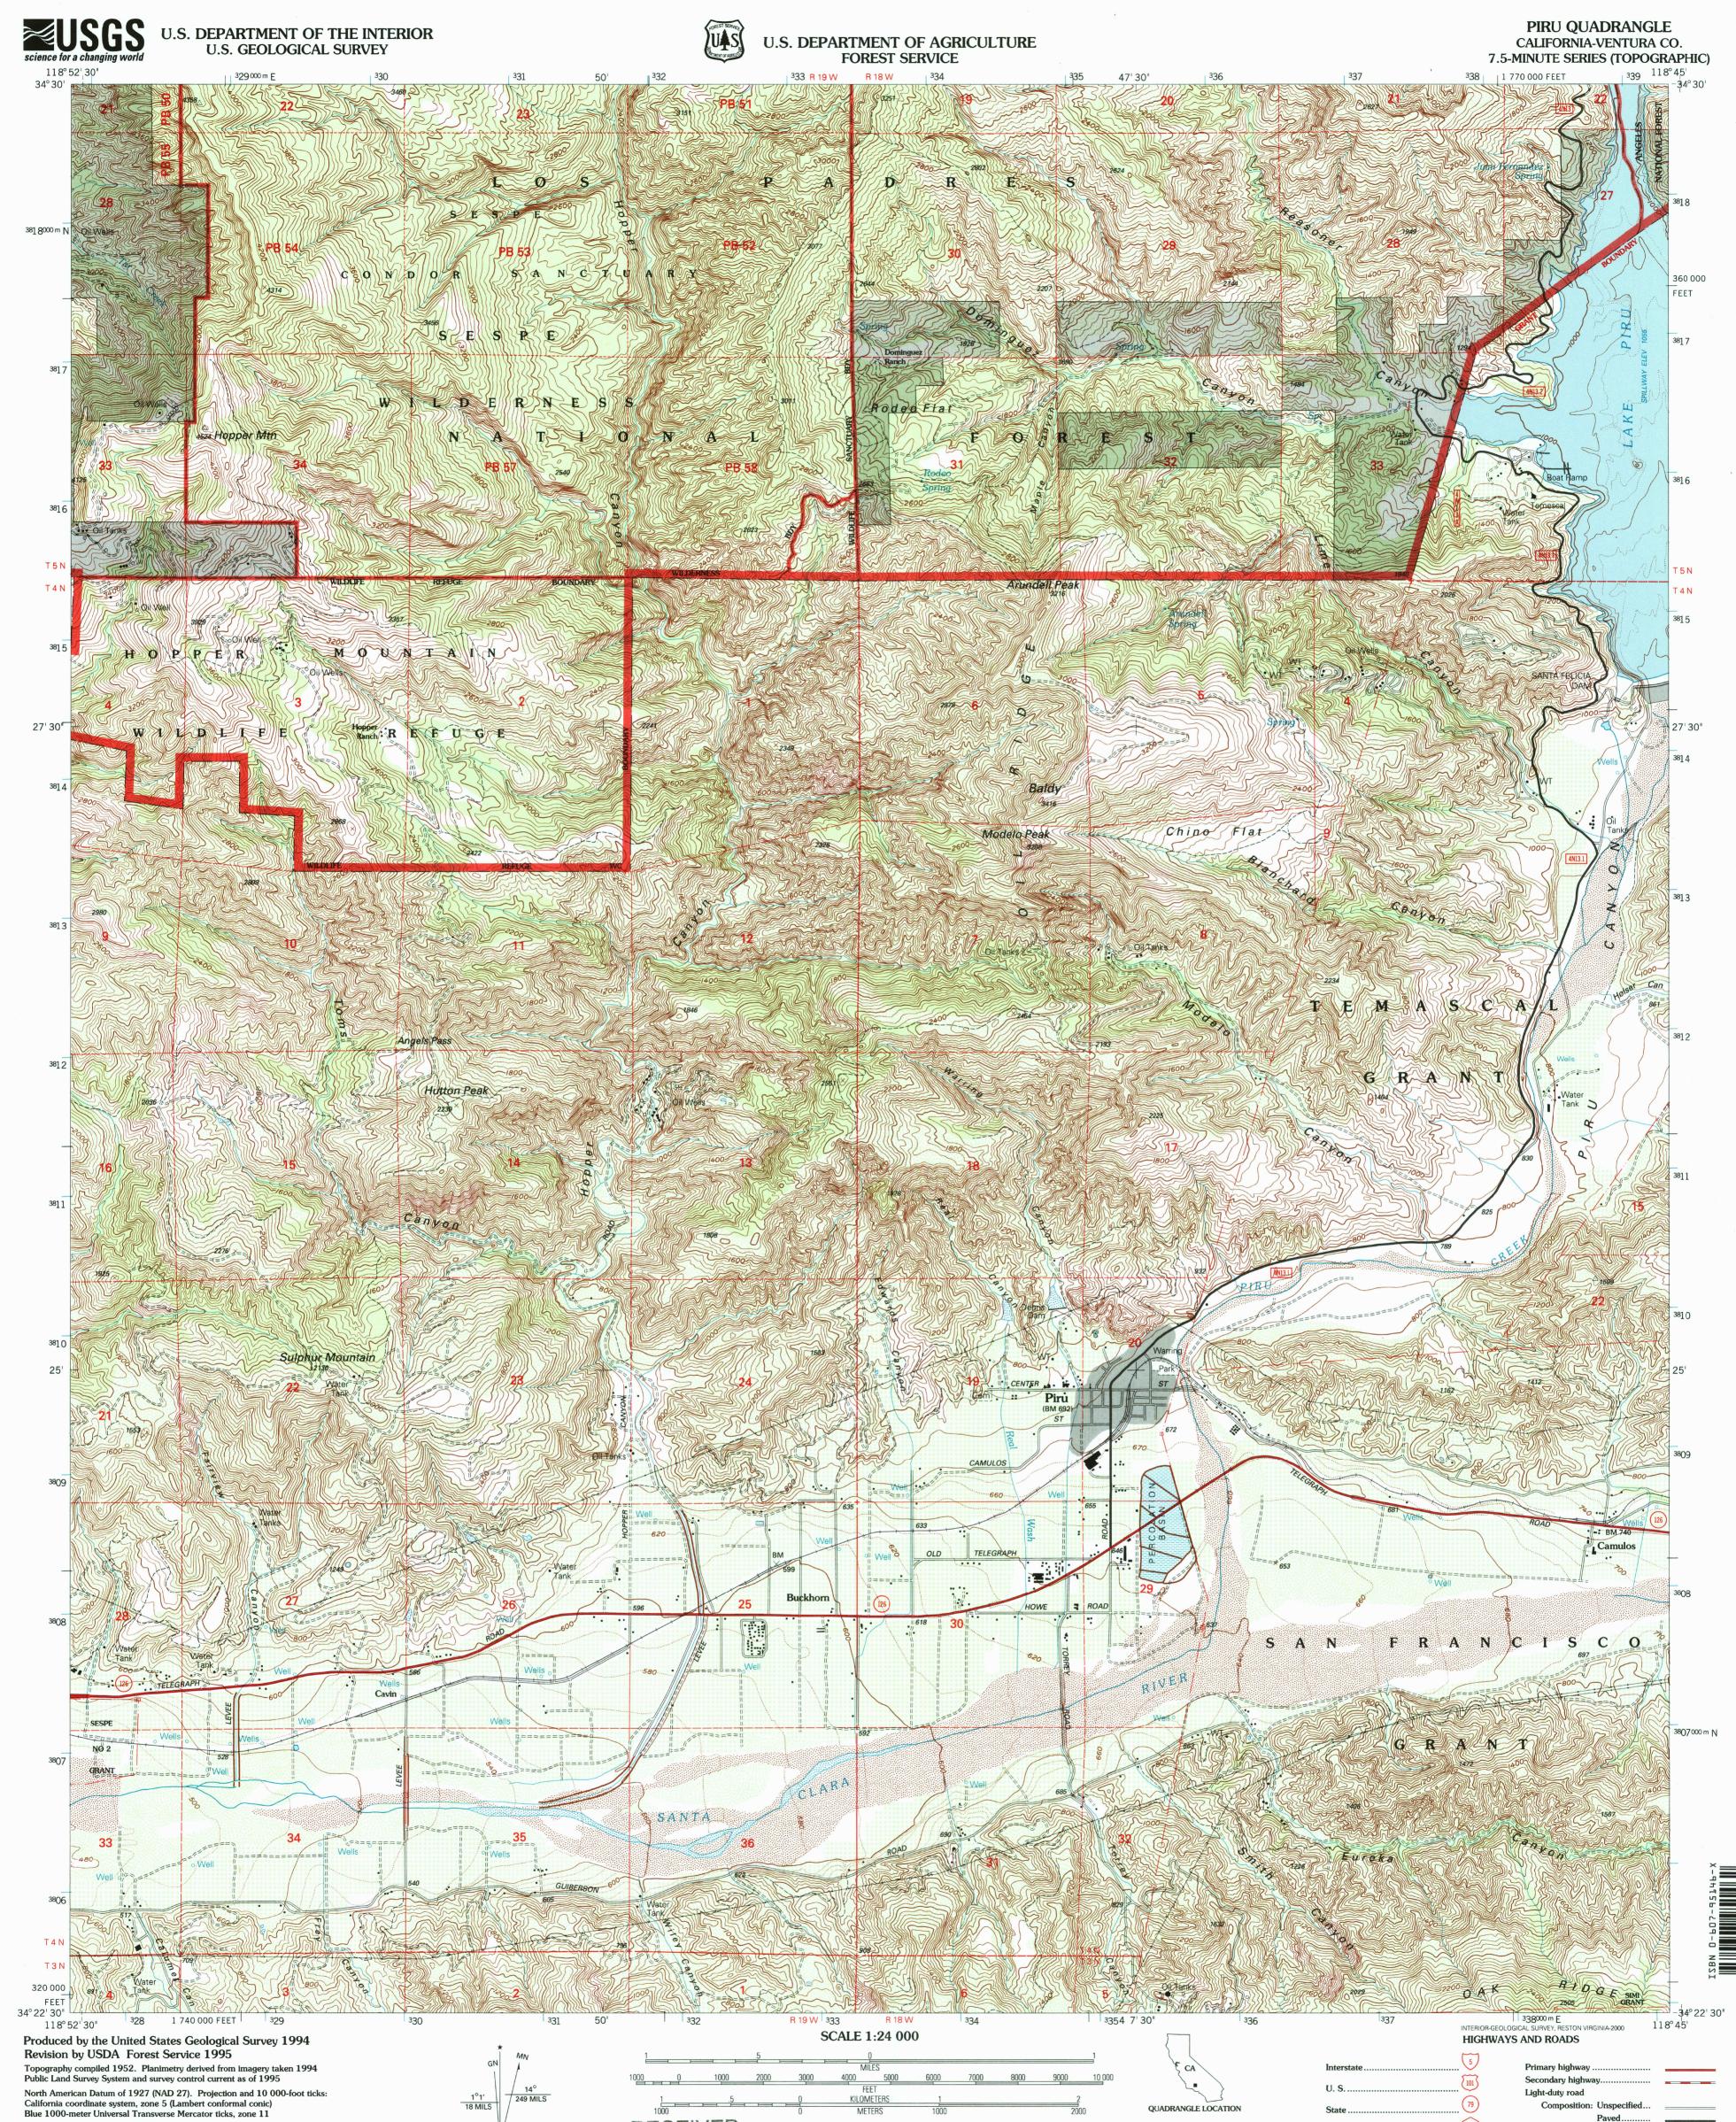

North American Datum of 1983 (NAD 83) is shown by dashed corner ticks The values of the shift between NAD 27 and NAD 83 for 7.5-minute intersections are obtainable from National Geodetic Survey NADCON software Non-National Forest System lands within the National Forest Inholdings may exist in other National or State reservations

This map is not a legal land line or ownership document. Public lands are subject to change and leasing, and may have access restrictions; check with local offices. Obtain permission before entering private lands Unsurveyed land net is not official Protraction Blocks (PB) are unsurveyed land of uncertain acreage