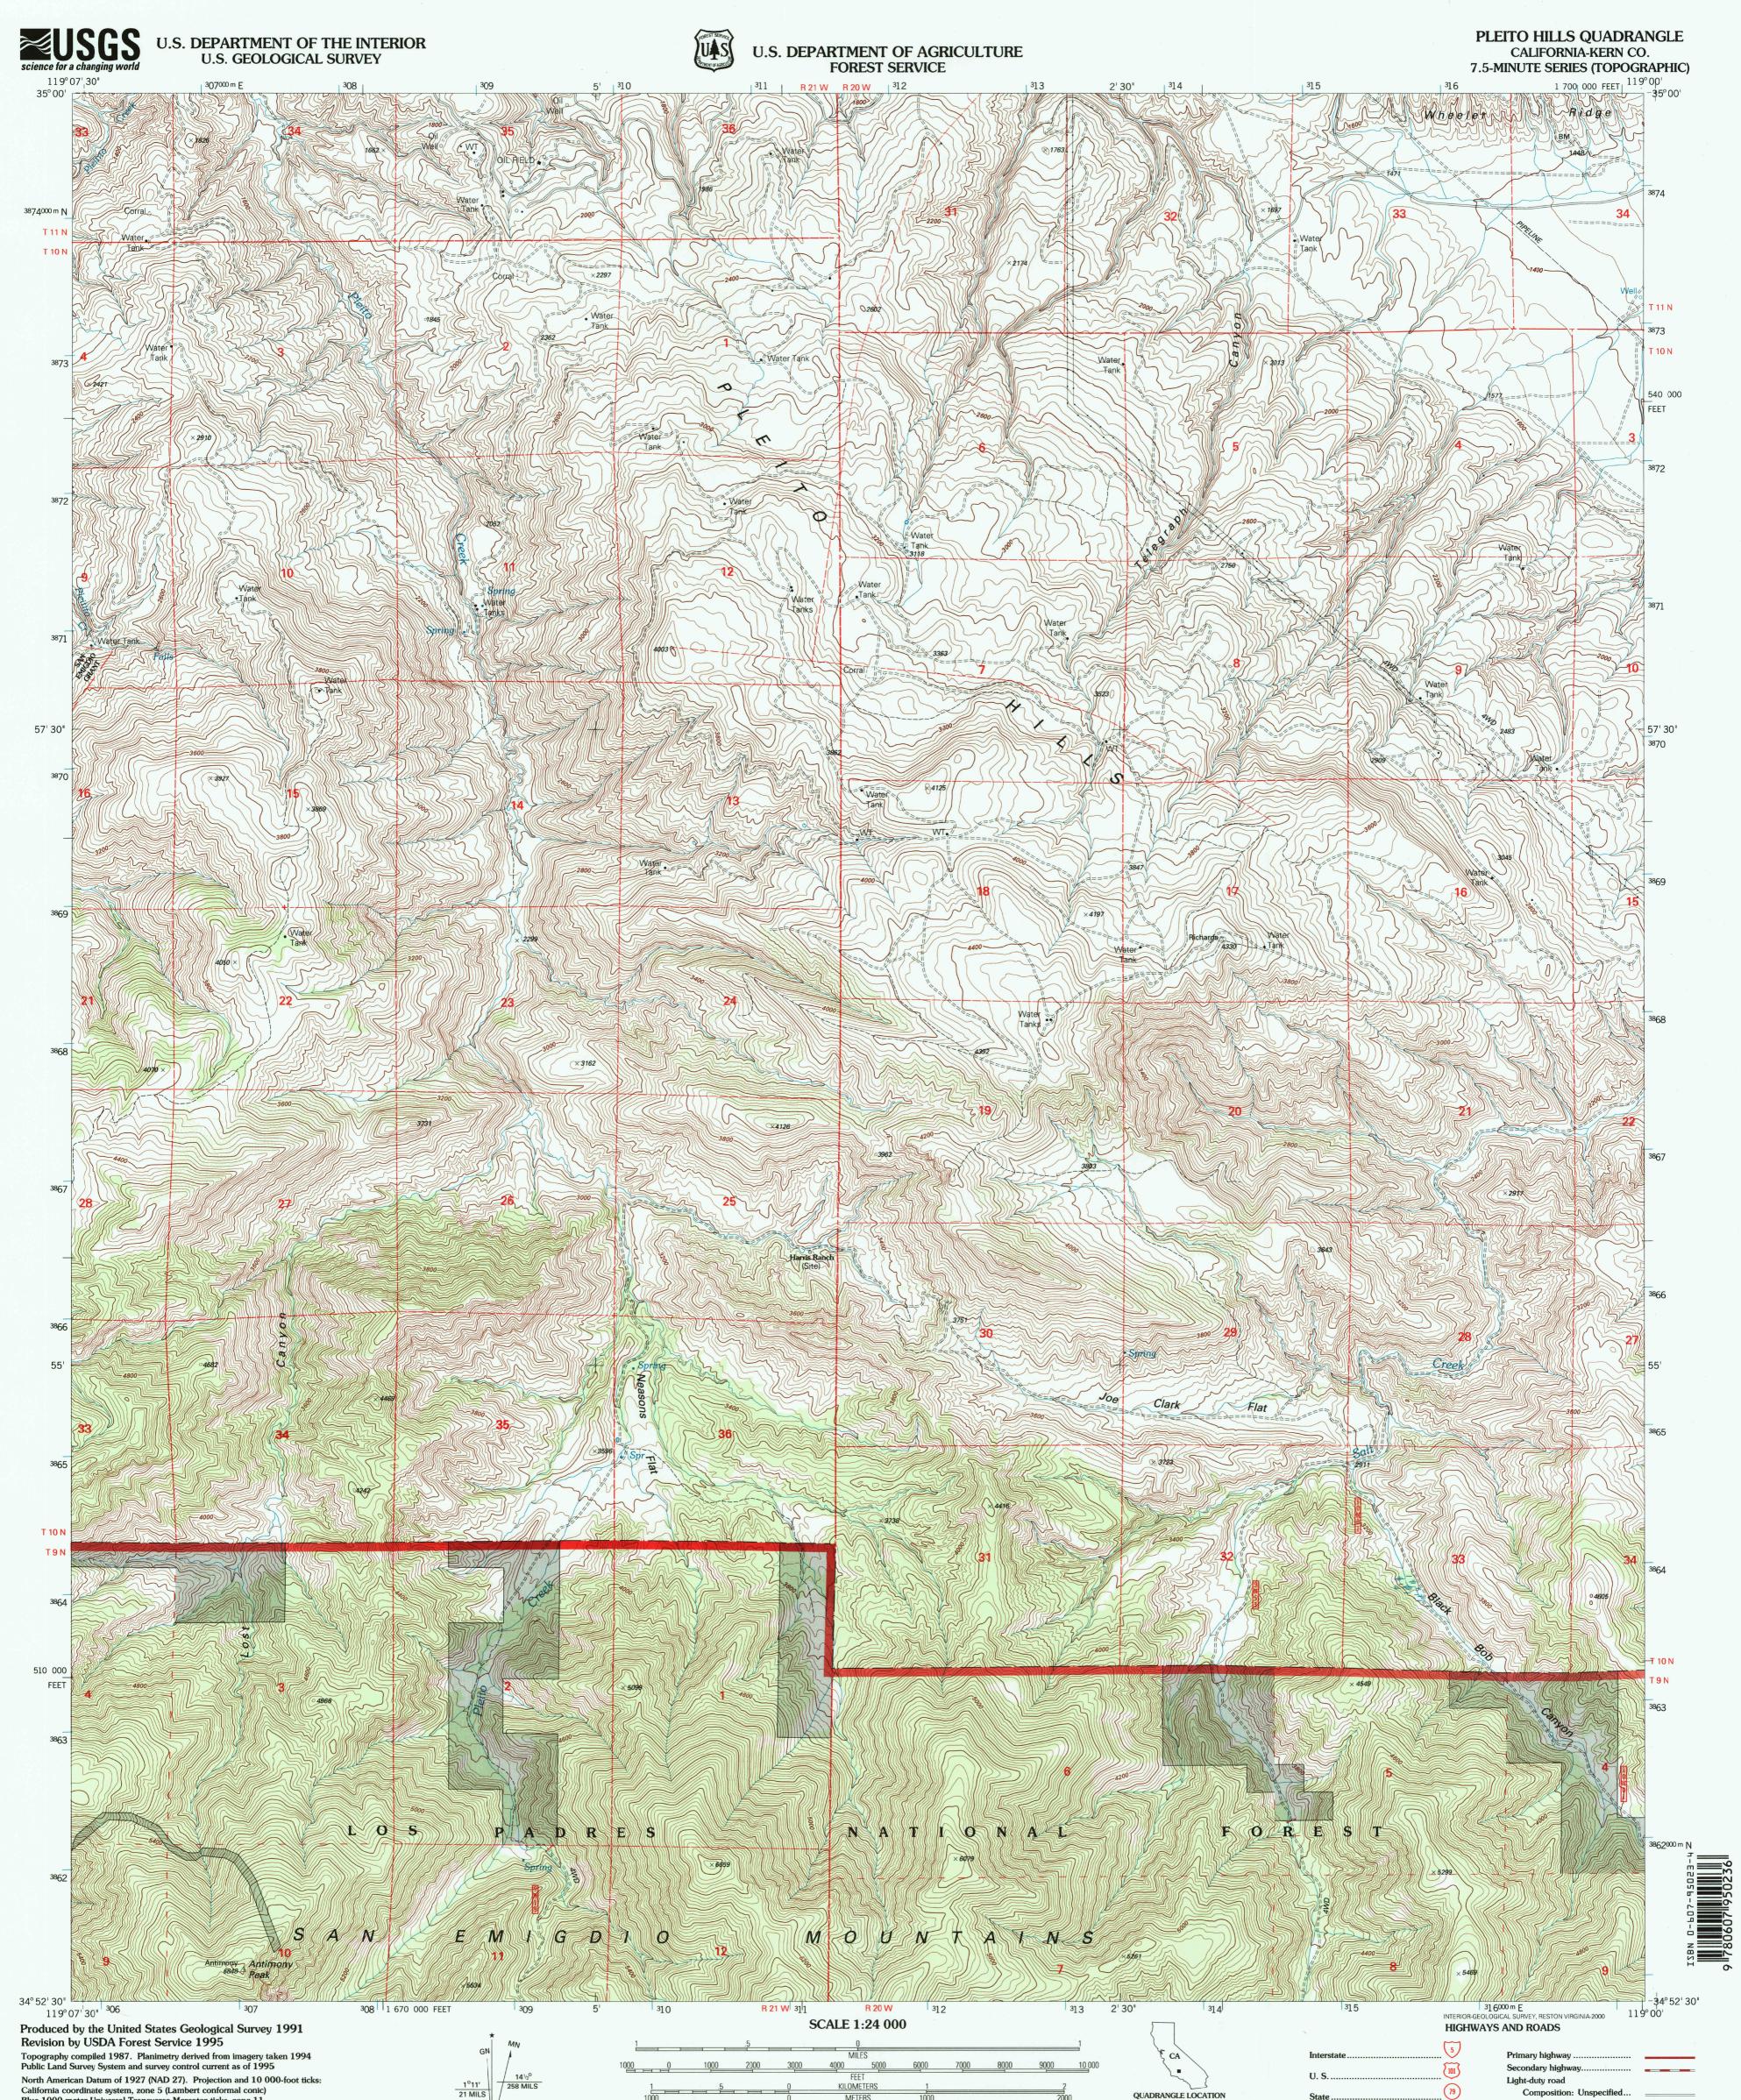

## Blue 1000-meter Universal Transverse Mercator ticks, zone 11

North American Datum of 1983 (NAD 83) is shown by dashed corner ticks The values of the shift between NAD 27 and NAD 83 for 7.5-minute intersections are obtainable from National Geodetic Survey NADCON software

Non-National Forest System lands within the National Forest Inholdings may exist in other National or State reservations

This map is not a legal land line or ownership document. Public lands are subject to change and leasing, and may have access restrictions; check with local offices. Obtain permission before entering private lands