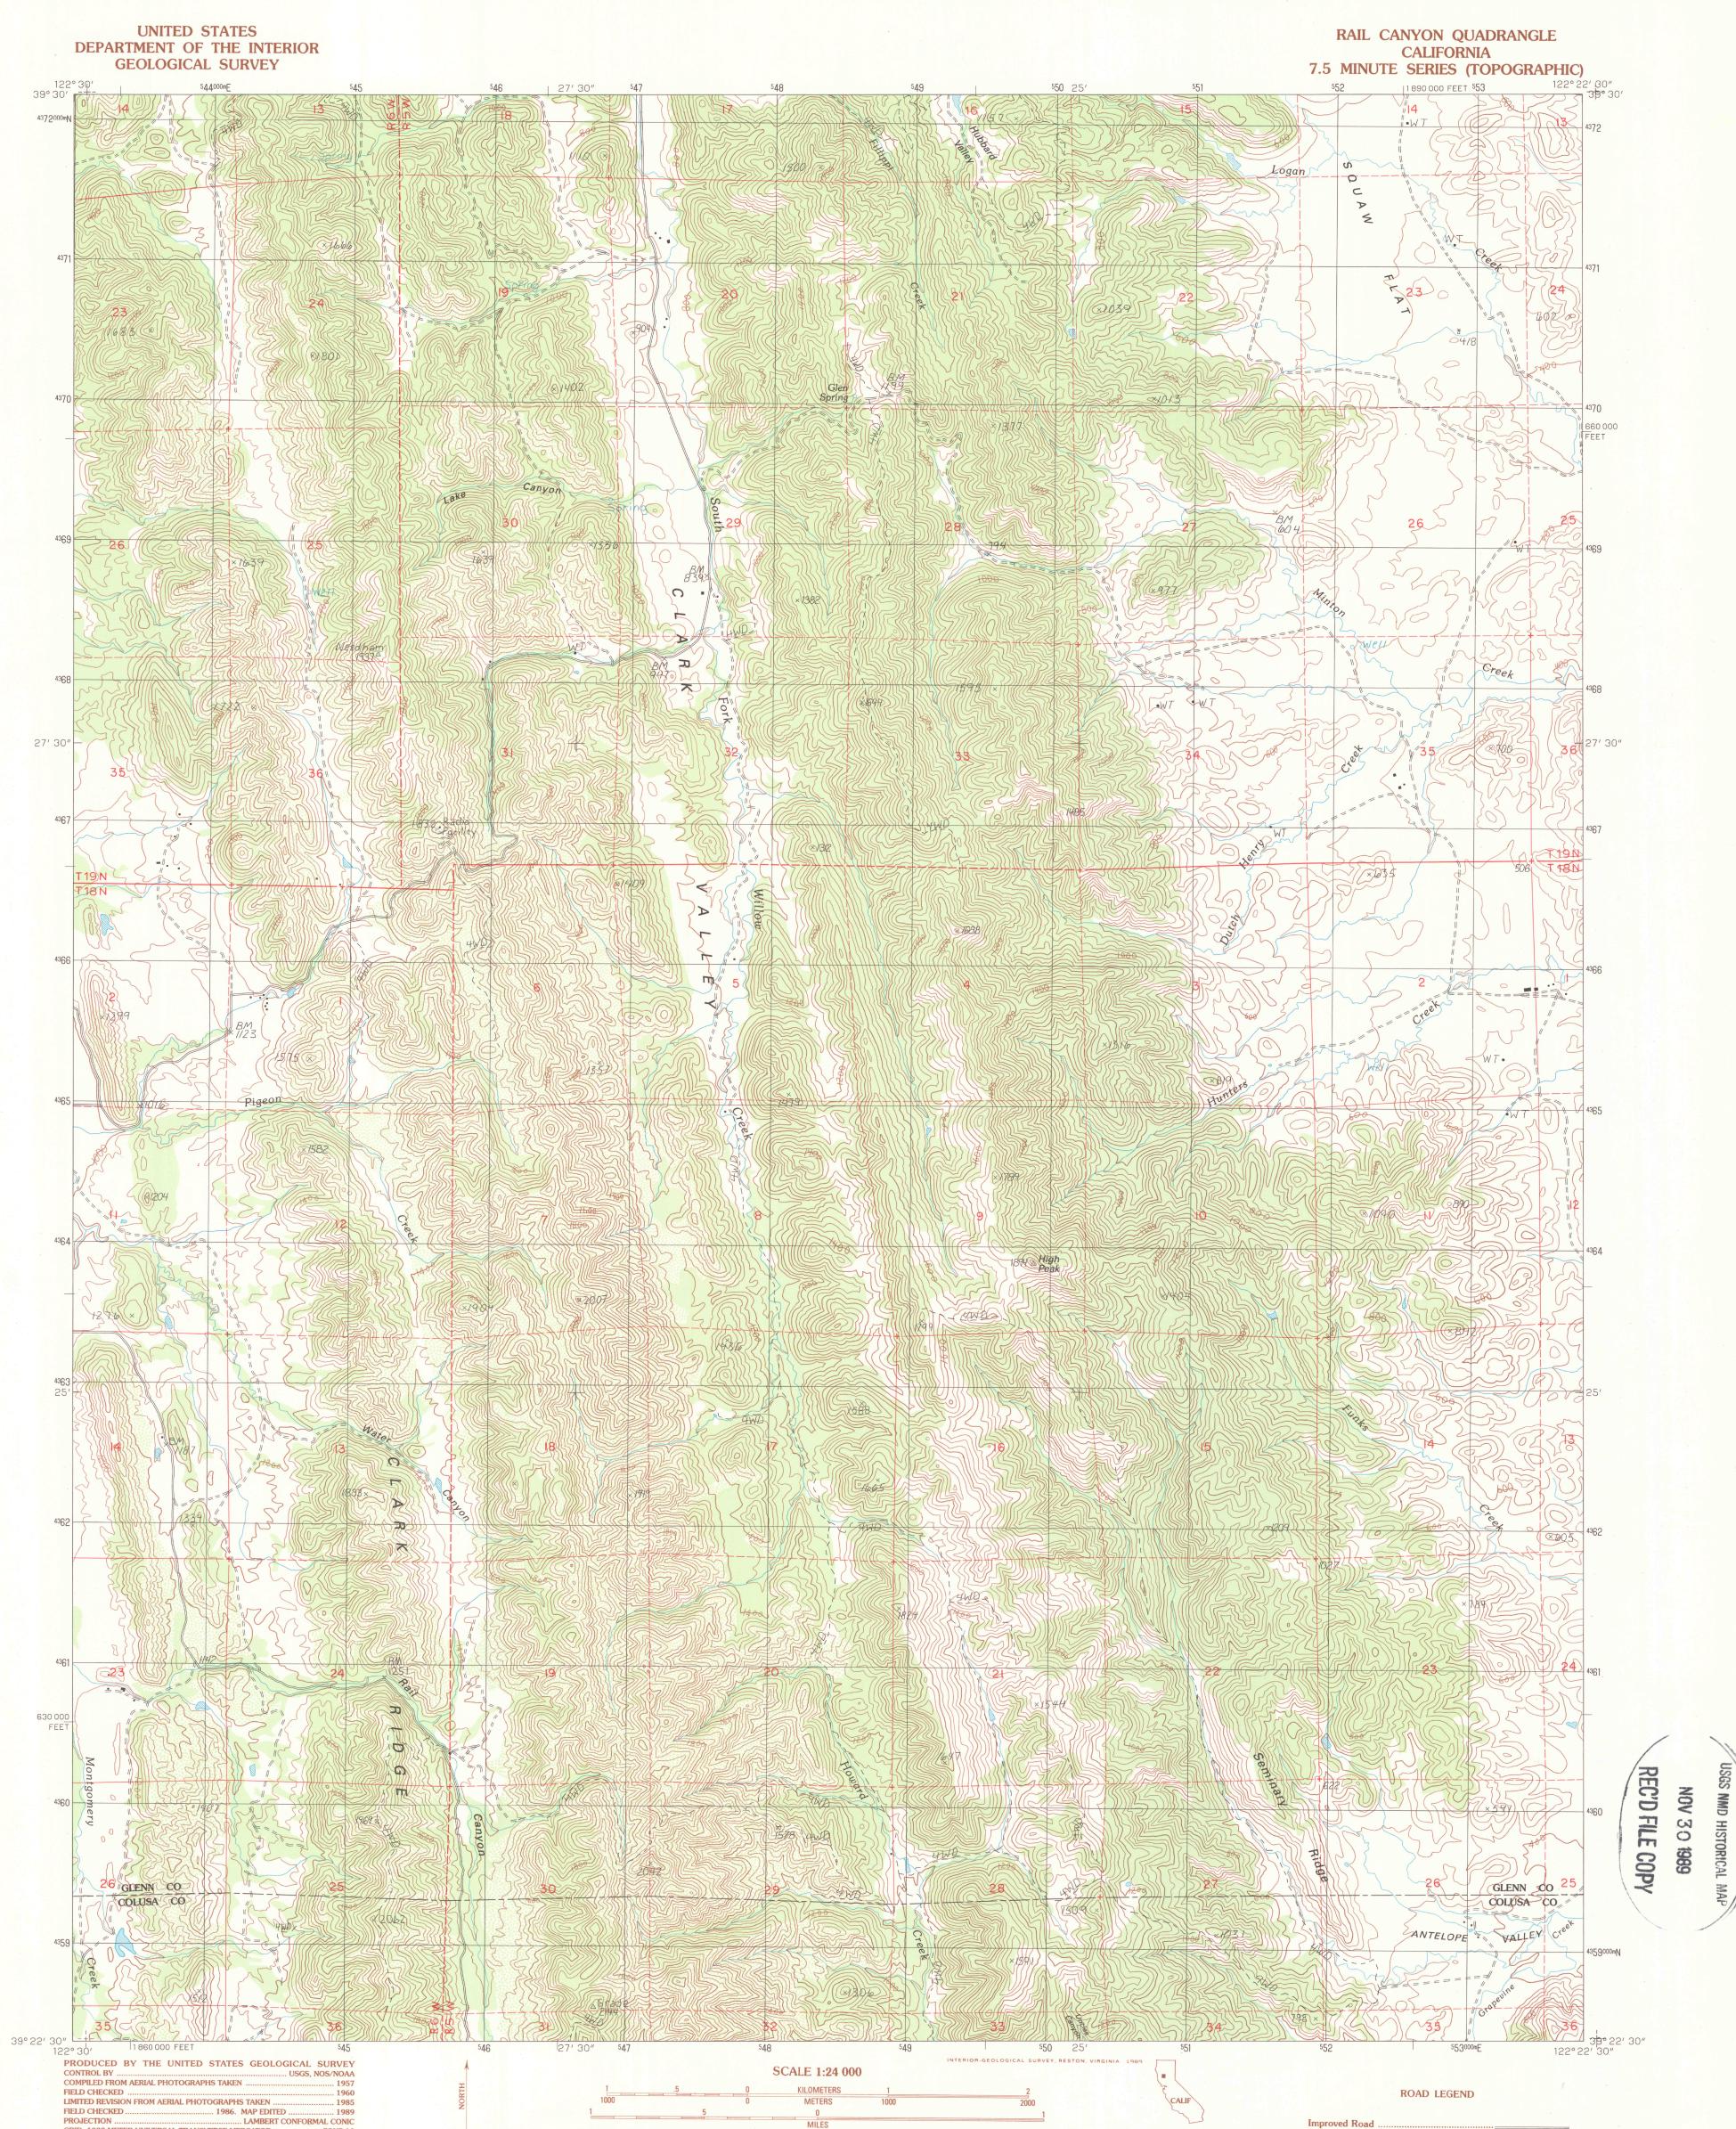

GRID: 1000-METER UNIVERSAL TRANSVERSE MERCATOR . .. ZONE 10 10,000 FOOT STATE GRID TICKS ...... CALIFORNIA, ZONE 2 UTM GRID DECLINATION ...... PROVISIONAL MAP To place on the predicted North American Datum of 1983, move the projection lines as shown by dashed corner ticks Produced from original manuscript drawings. Infor-(17 meters north and 94 meters east) There may be private inholdings within the boundaries of any Federal and State Reservations shown on this map Public Land Survey System is shown as published in 1960 and mation shown as of date of field check. verified or supplemented in 1986 No distinction made between houses, barns, and other buildings