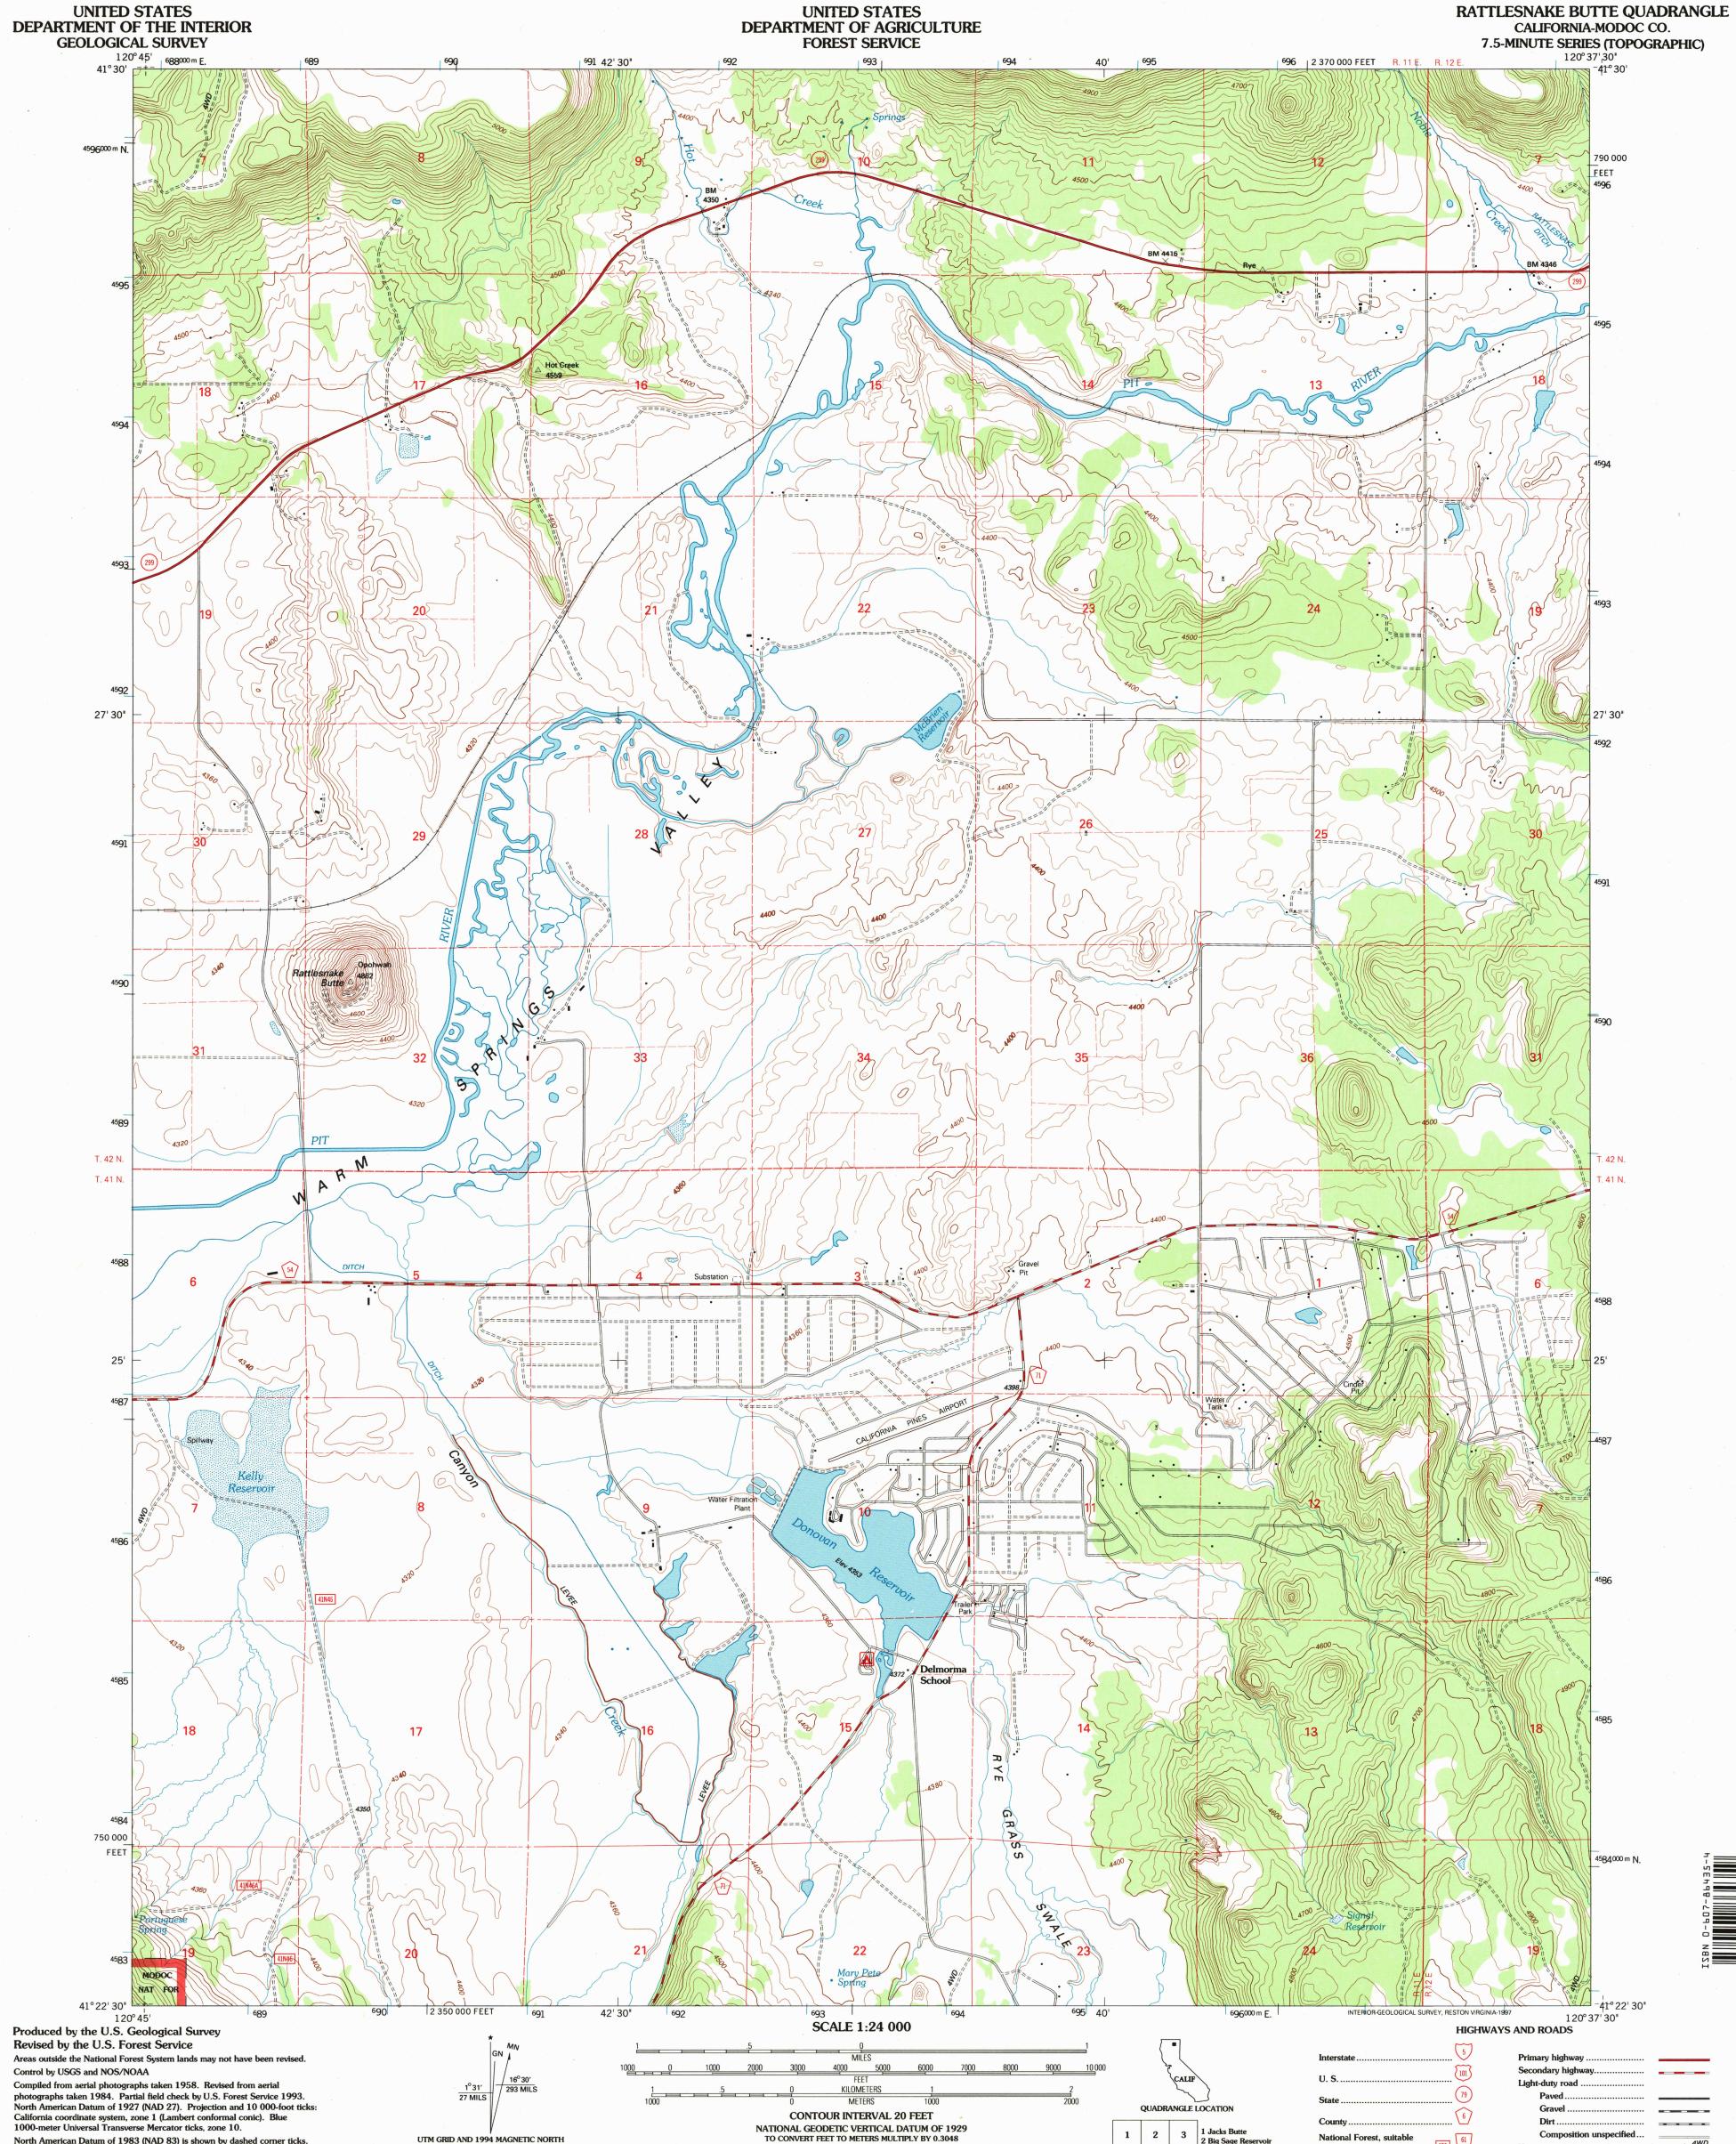

North American Datum of 1983 (NAD 83) is shown by dashed corner ticks. The values of the shift between NAD 27 and NAD 83 for 7.5-minute intersections are obtainable from National Geodetic Survey NADCON software. Non-National Forest System lands within the National Forest Inholdings may exist in other National or State reservations. This map is not a legal land line or ownership document. Public lands are subject to change and leasing, and may have access restrictions; check with local offices. Obtain permission before entering private lands.