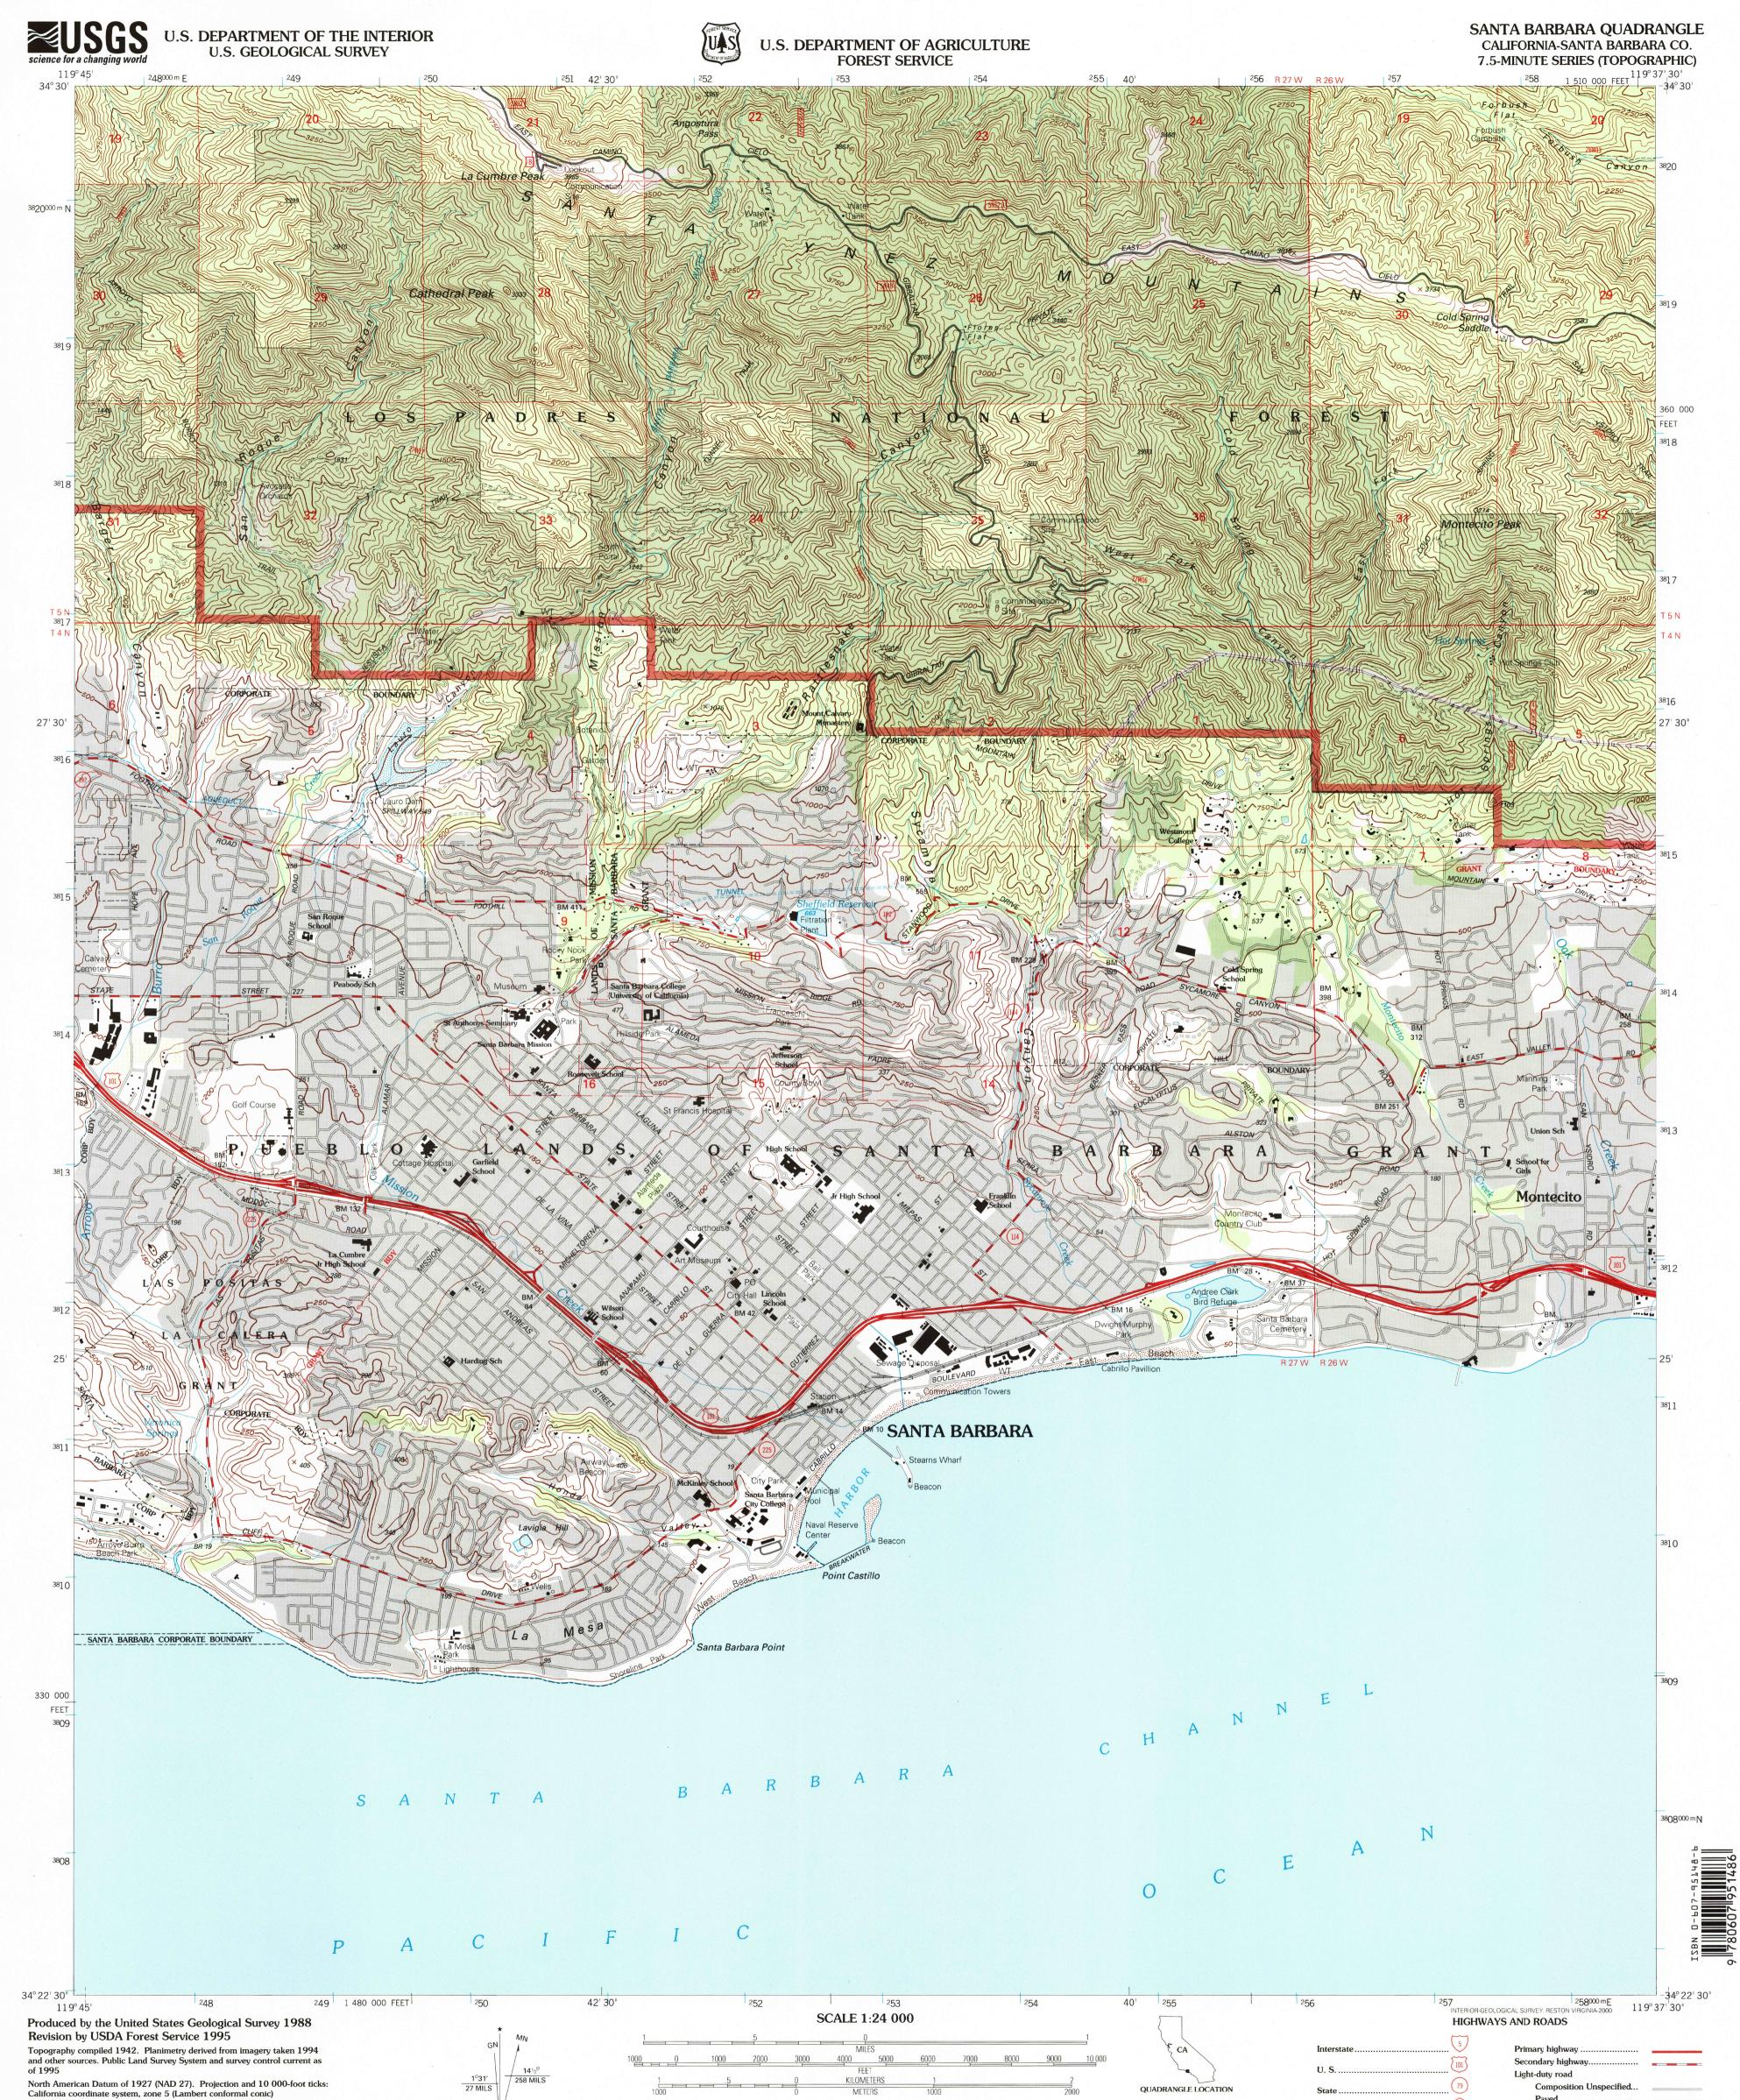

Blue 1000-meter Universal Transverse Mercator ticks, zone 11

North American Datum of 1983 (NAD 83) is shown by dashed corner ticks The values of the shift between NAD 27 and NAD 83 for 7.5-minute intersections are obtainable from National Geodetic Survey NADCON software

Non-National Forest System lands within the National Forest Inholdings may exist in other National or State reservations

This map is not a legal land line or ownership document. Public lands are subject to change and leasing, and may have access restrictions; check with local offices. Obtain permission before entering private lands