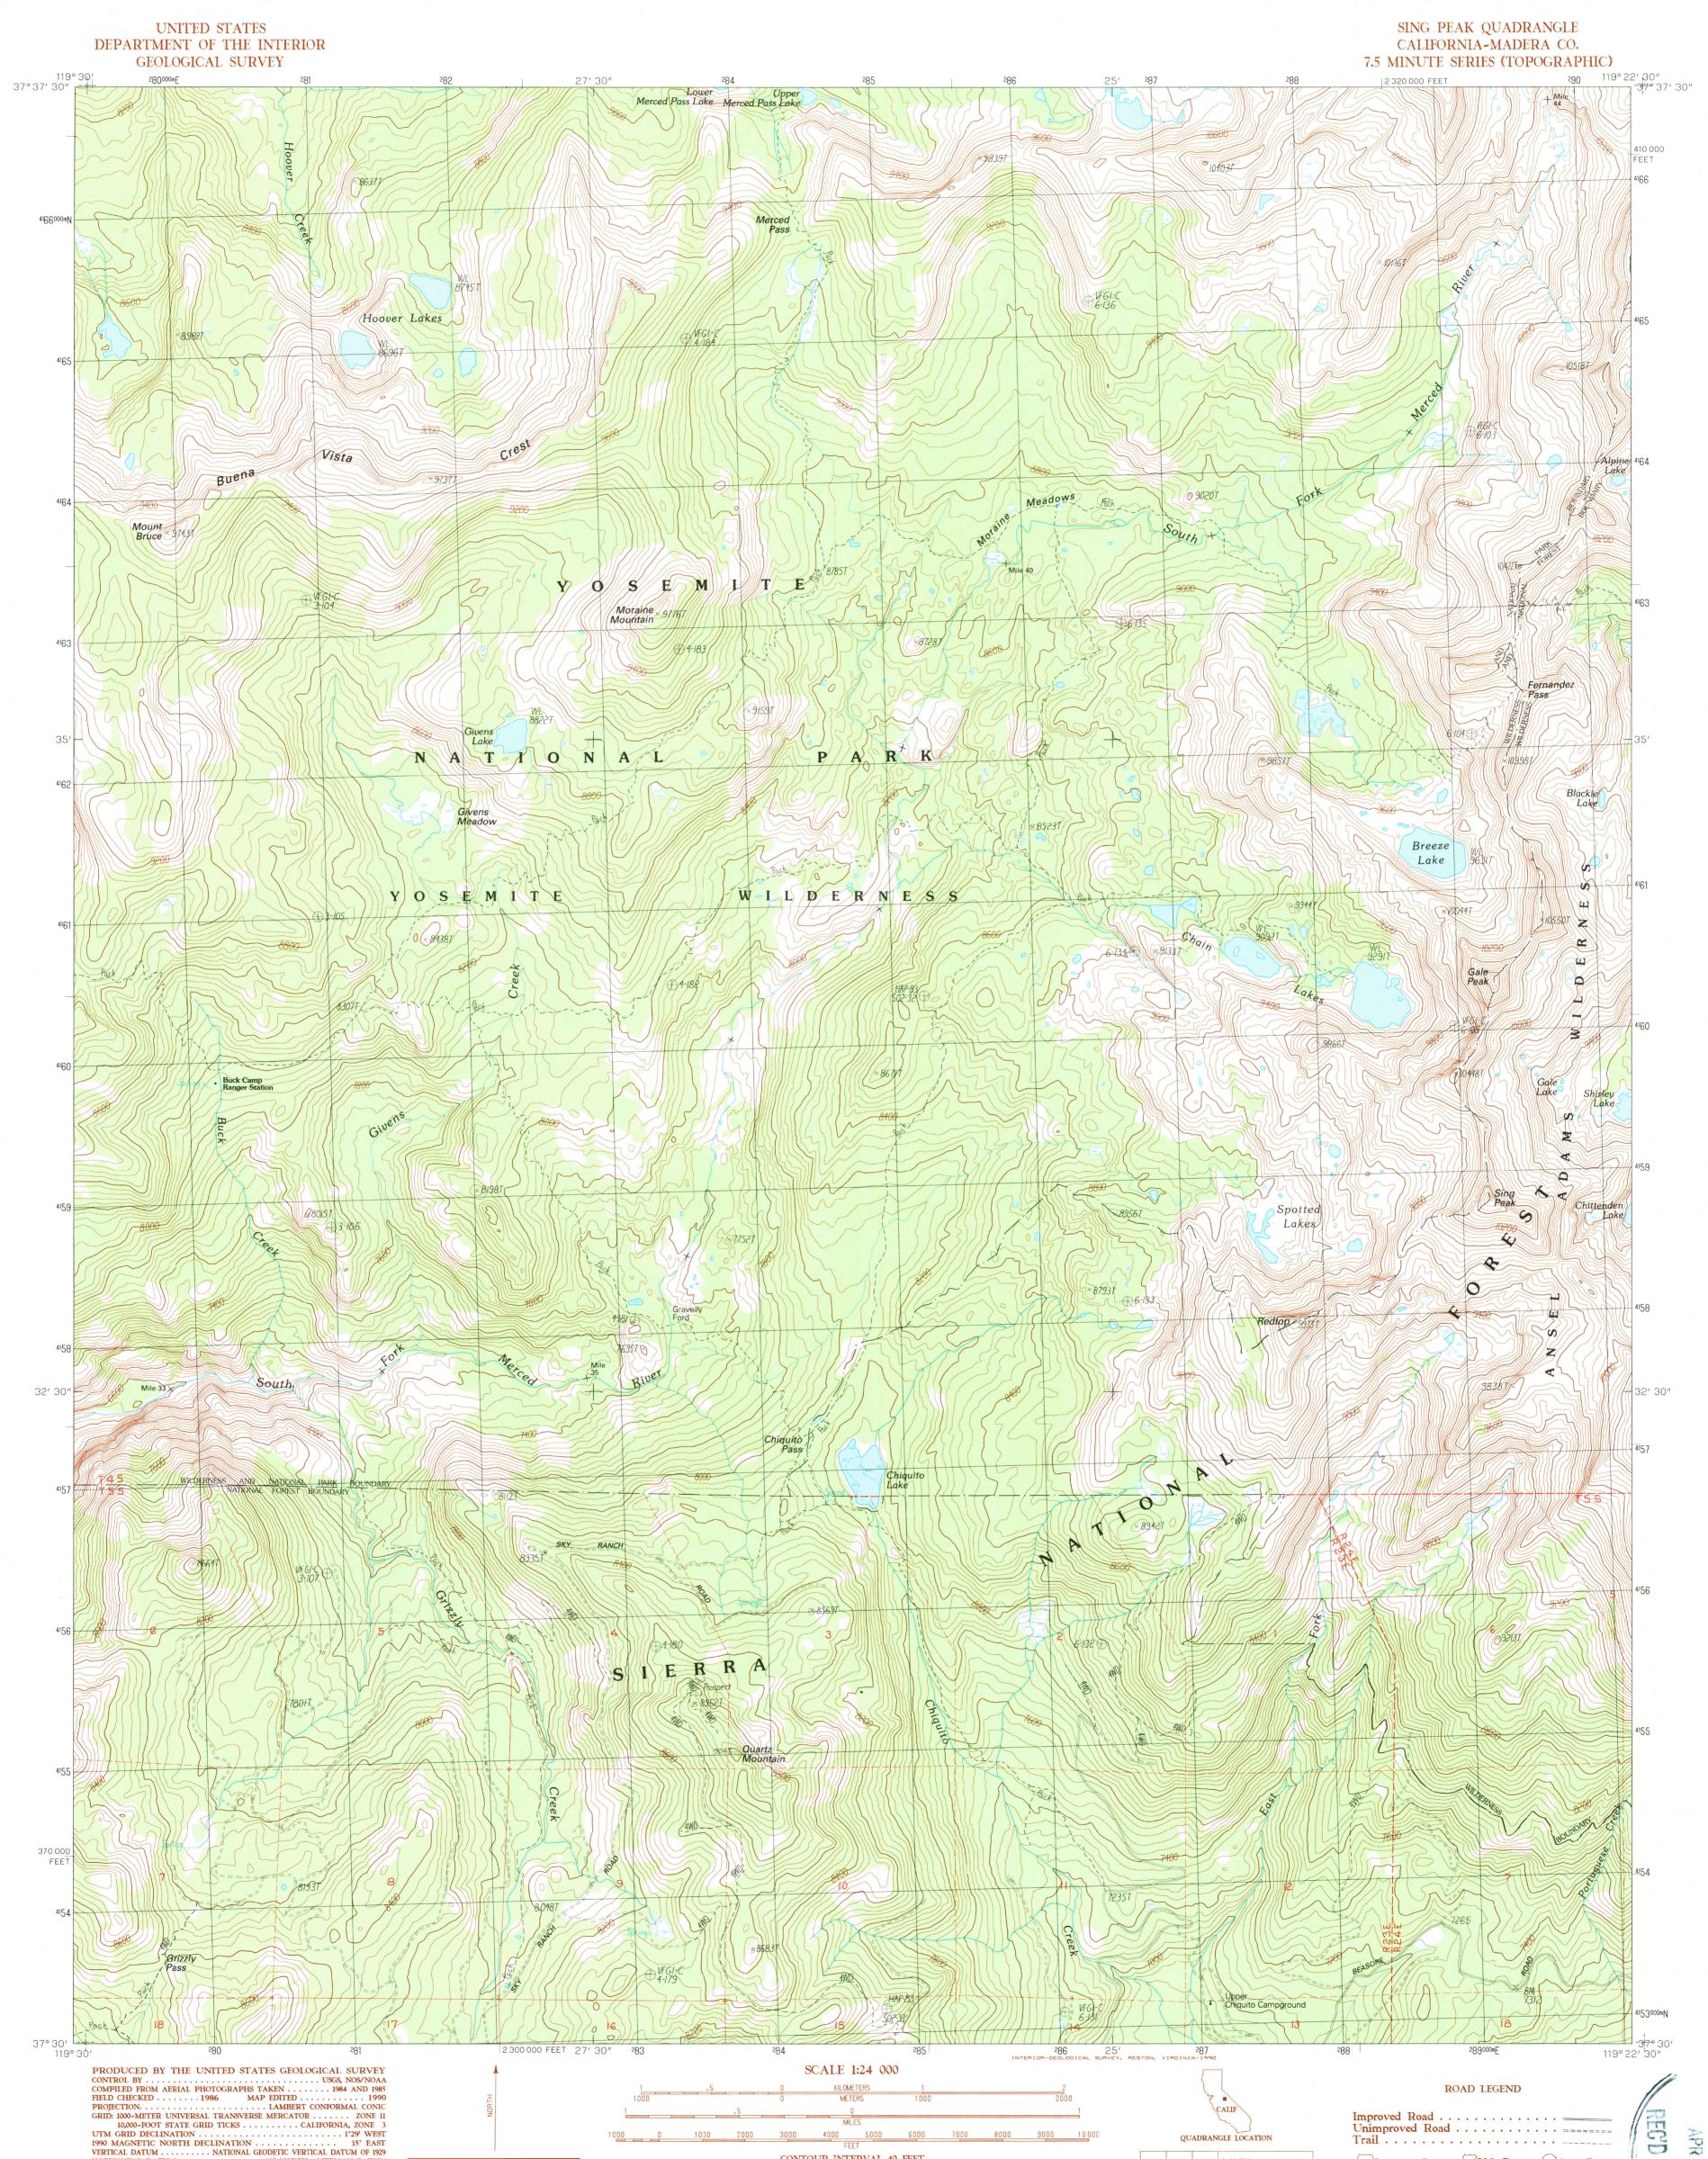

PROVISIONAL MAP move the projection lines as shown by dashed corner ticks Produced from original (10 meters north and 87 meters east) manuscript drawings. Infor-There may be private inholdings within the boundaries of any Federal and State Reservations shown on this map mation shown as of date of Where omitted, land lines have not been established or are photography. not shown because of insufficient data

CONTOUR INTERVAL 40 FEET To convert feet to meters multiply by .3048 To convert meters to feet multiply by 3.2808

THIS MAP COMPLIES WITH NATIONAL MAP ACCURACY STANDARDS FOR SALE BY U.S. GEOLOGICAL SURVEY, DENVER, COLORADO 80225 OR RESTON, VIRGINIA 22092