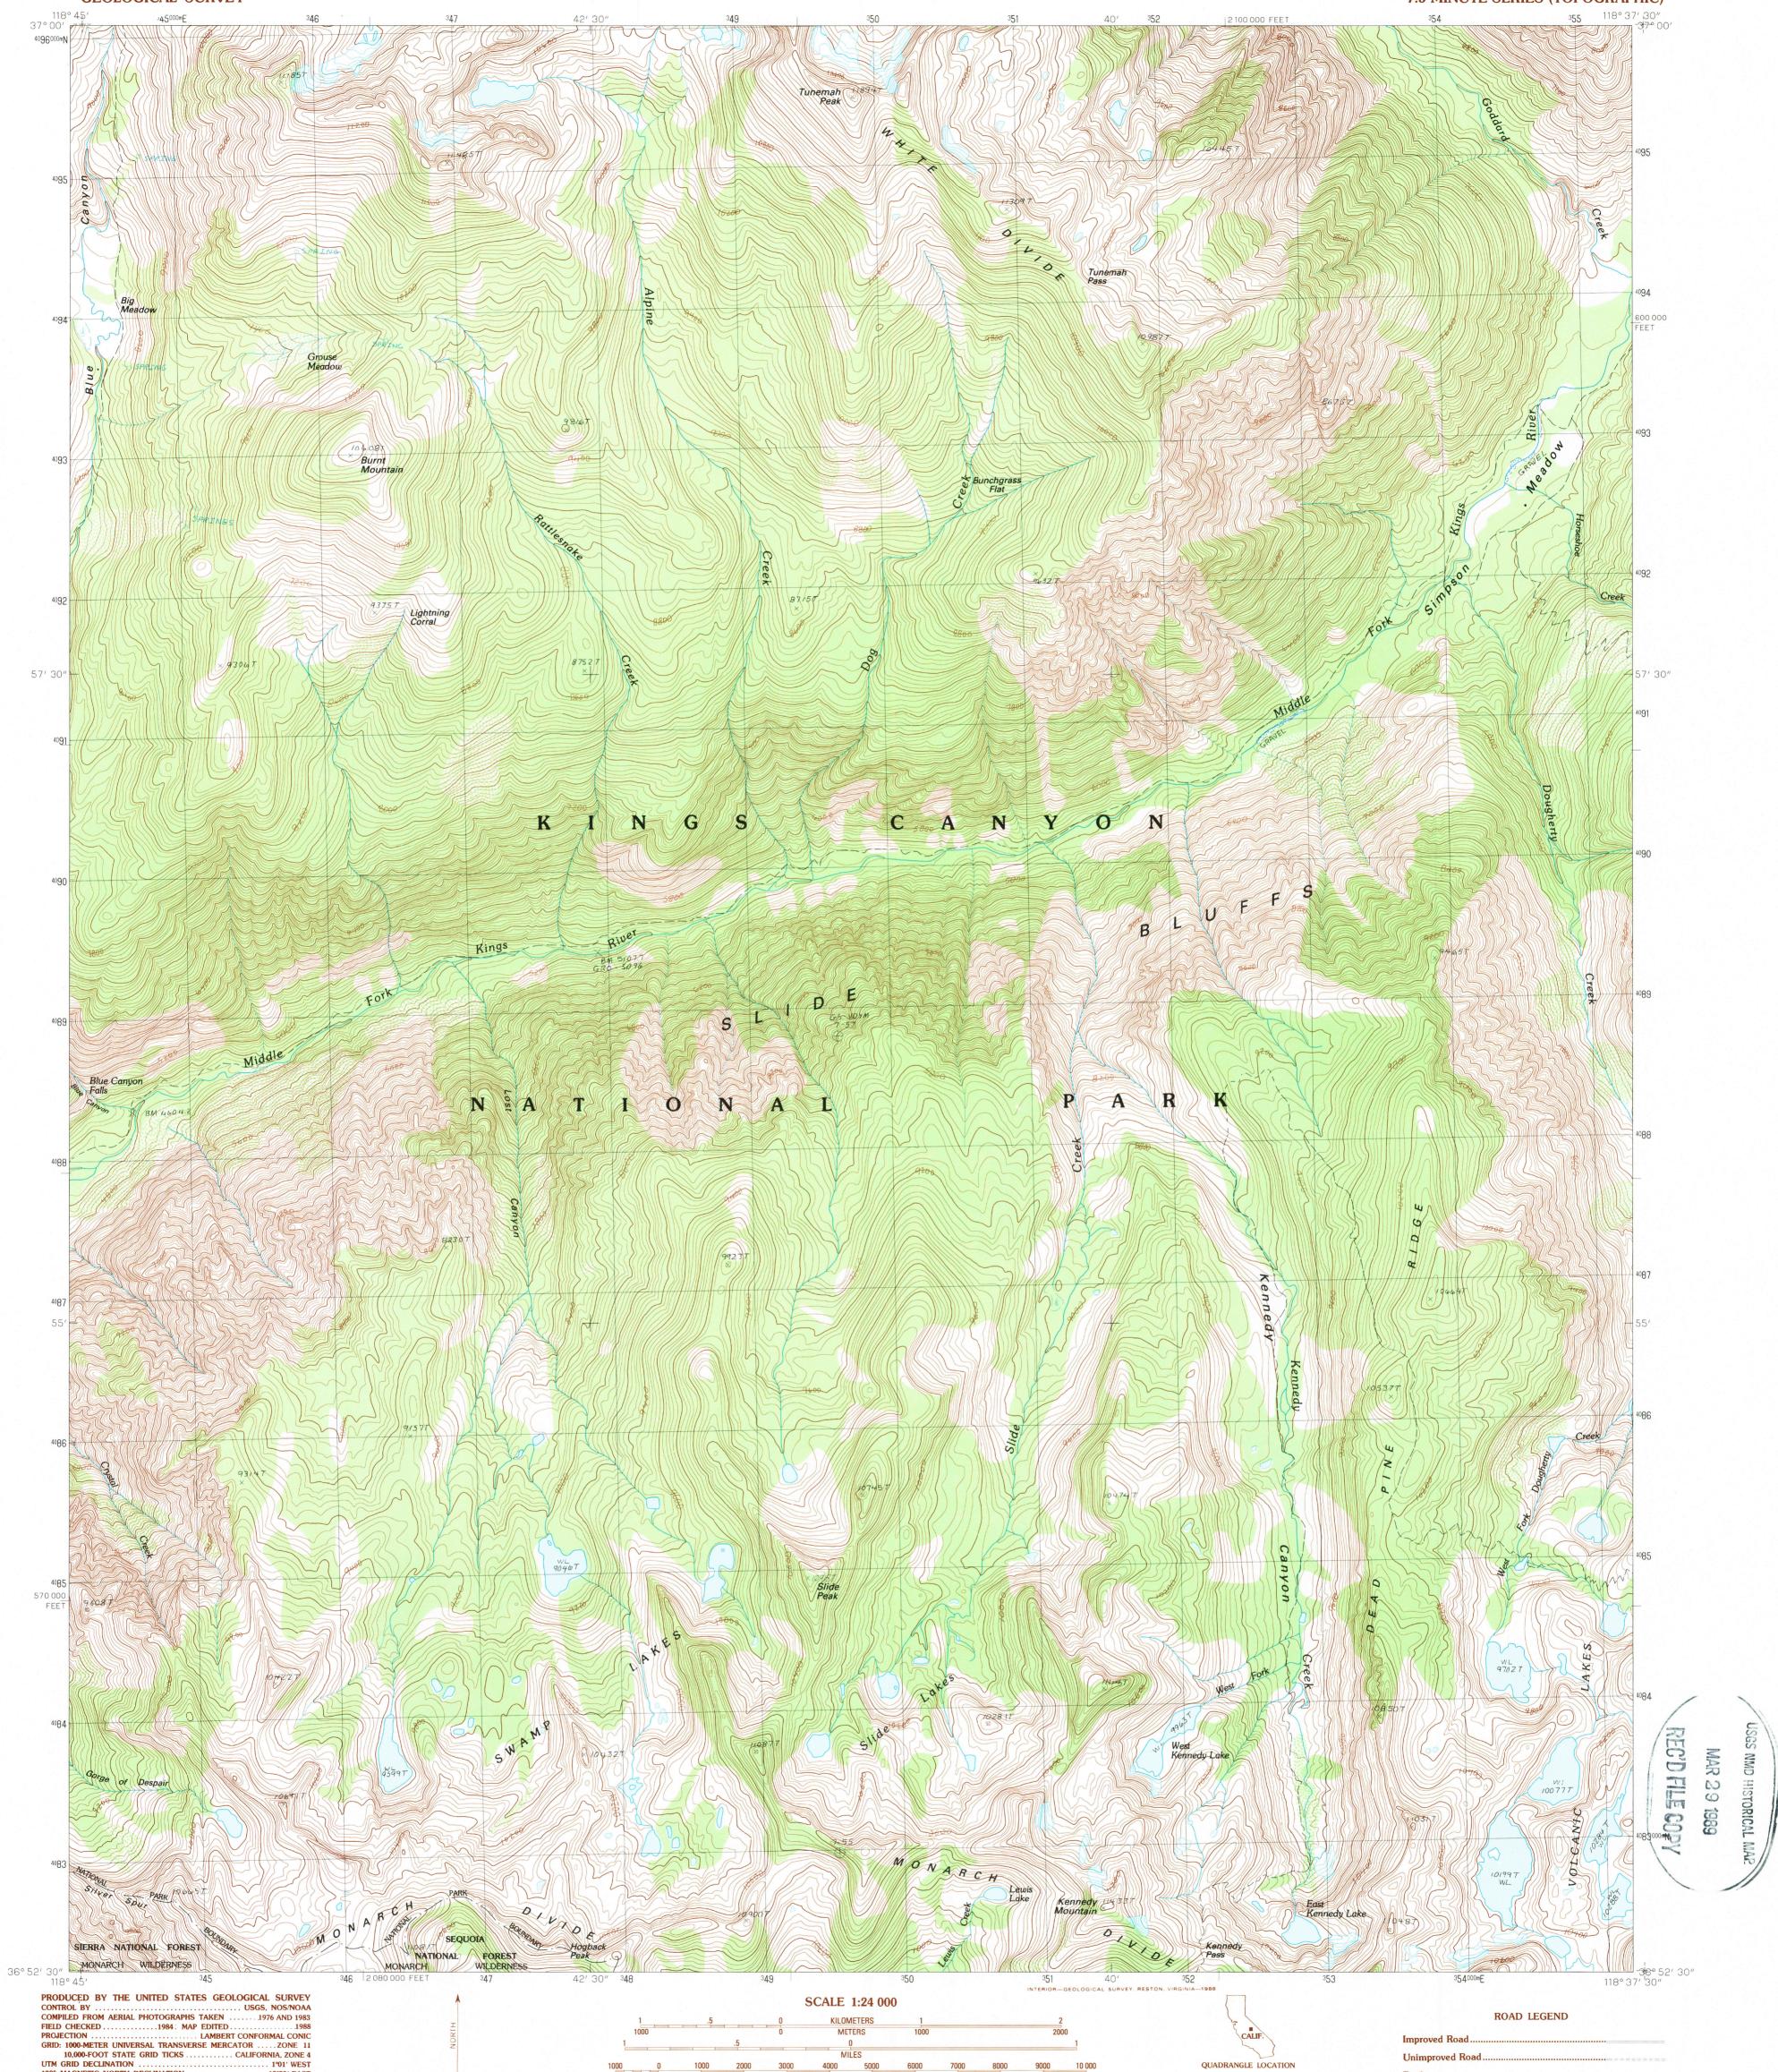

## UNITED STATES DEPARTMENT OF THE INTERIOR GEOLOGICAL SURVEY

## SLIDE BLUFFS QUADRANGLE CALIFORNIA—FRESNO CO. 7.5 MINUTE SERIES (TOPOGRAPHIC)

PROVISIONAL MAP Produced from original manuscript drawings. Information shown as of date of photography. 1

CONTROL ELEVATIONS SHOWN TO THE NEAREST 0.1 FOOT OTHER ELEVATIONS SHOWN TO THE NEAREST FOOT To convert meters to feet multiply by 3.2808 To convert feet to meters multiply by 0.3048

FEET

**CONTOUR INTERVAL 40 FEET** 

THIS MAP COMPLIES WITH NATIONAL MAP ACCURACY STANDARDS FOR SALE BY U. S. GEOLOGICAL SURVEY, DENVER, COLORADO 80225, OR RESTON, VIRGINIA 22092