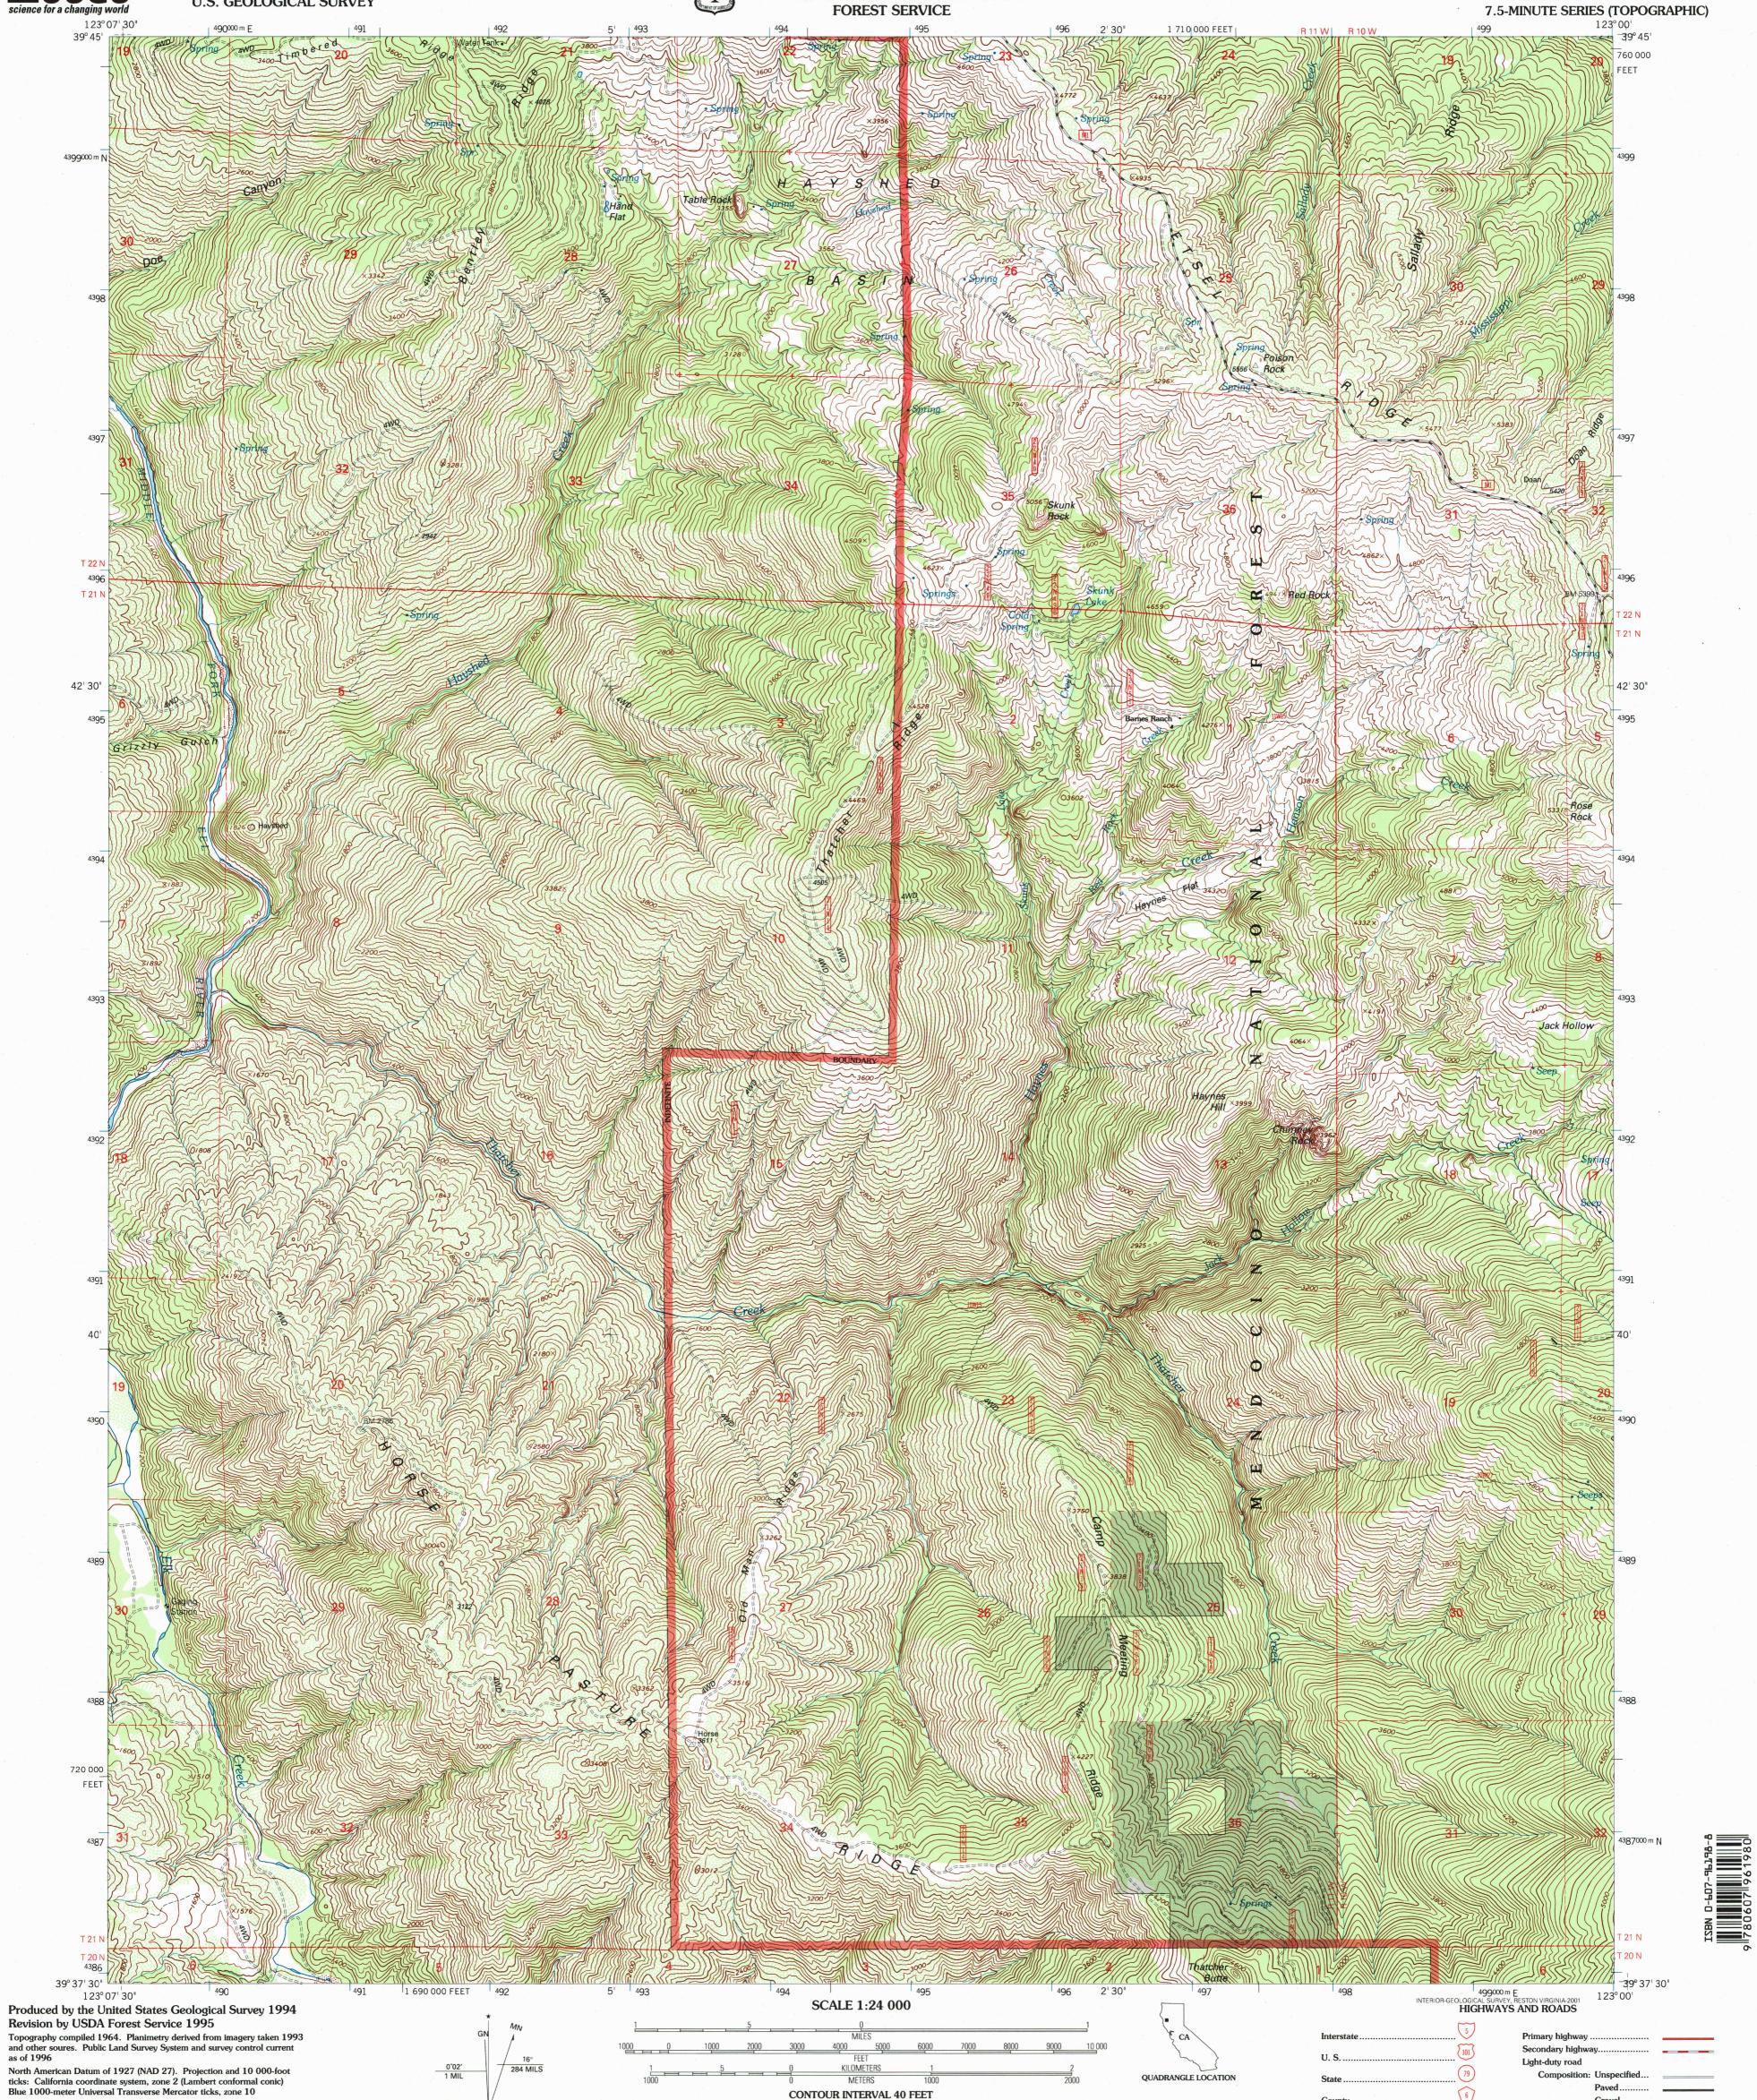

## THATCHER RIDGE QUADRANGLE CALIFORNIA-MENDOCINO CO. 7.5-MINUTE SERIES (TOPOGRAPHIC)

North American Datum of 1983 (NAD 83) is shown by dashed corner ticks The values of the shift between NAD 27 and NAD 83 for 7.5-minute intersections are obtainable from National Geodetic Survey NADCON software Non-National Forest System lands within the National Forest Inholdings may exist in other National or State reservations This map is not a legal land line or ownership document. Public lands are subject to change and leasing, and may have access restrictions; check with local offices. Obtain permission before entering private lands