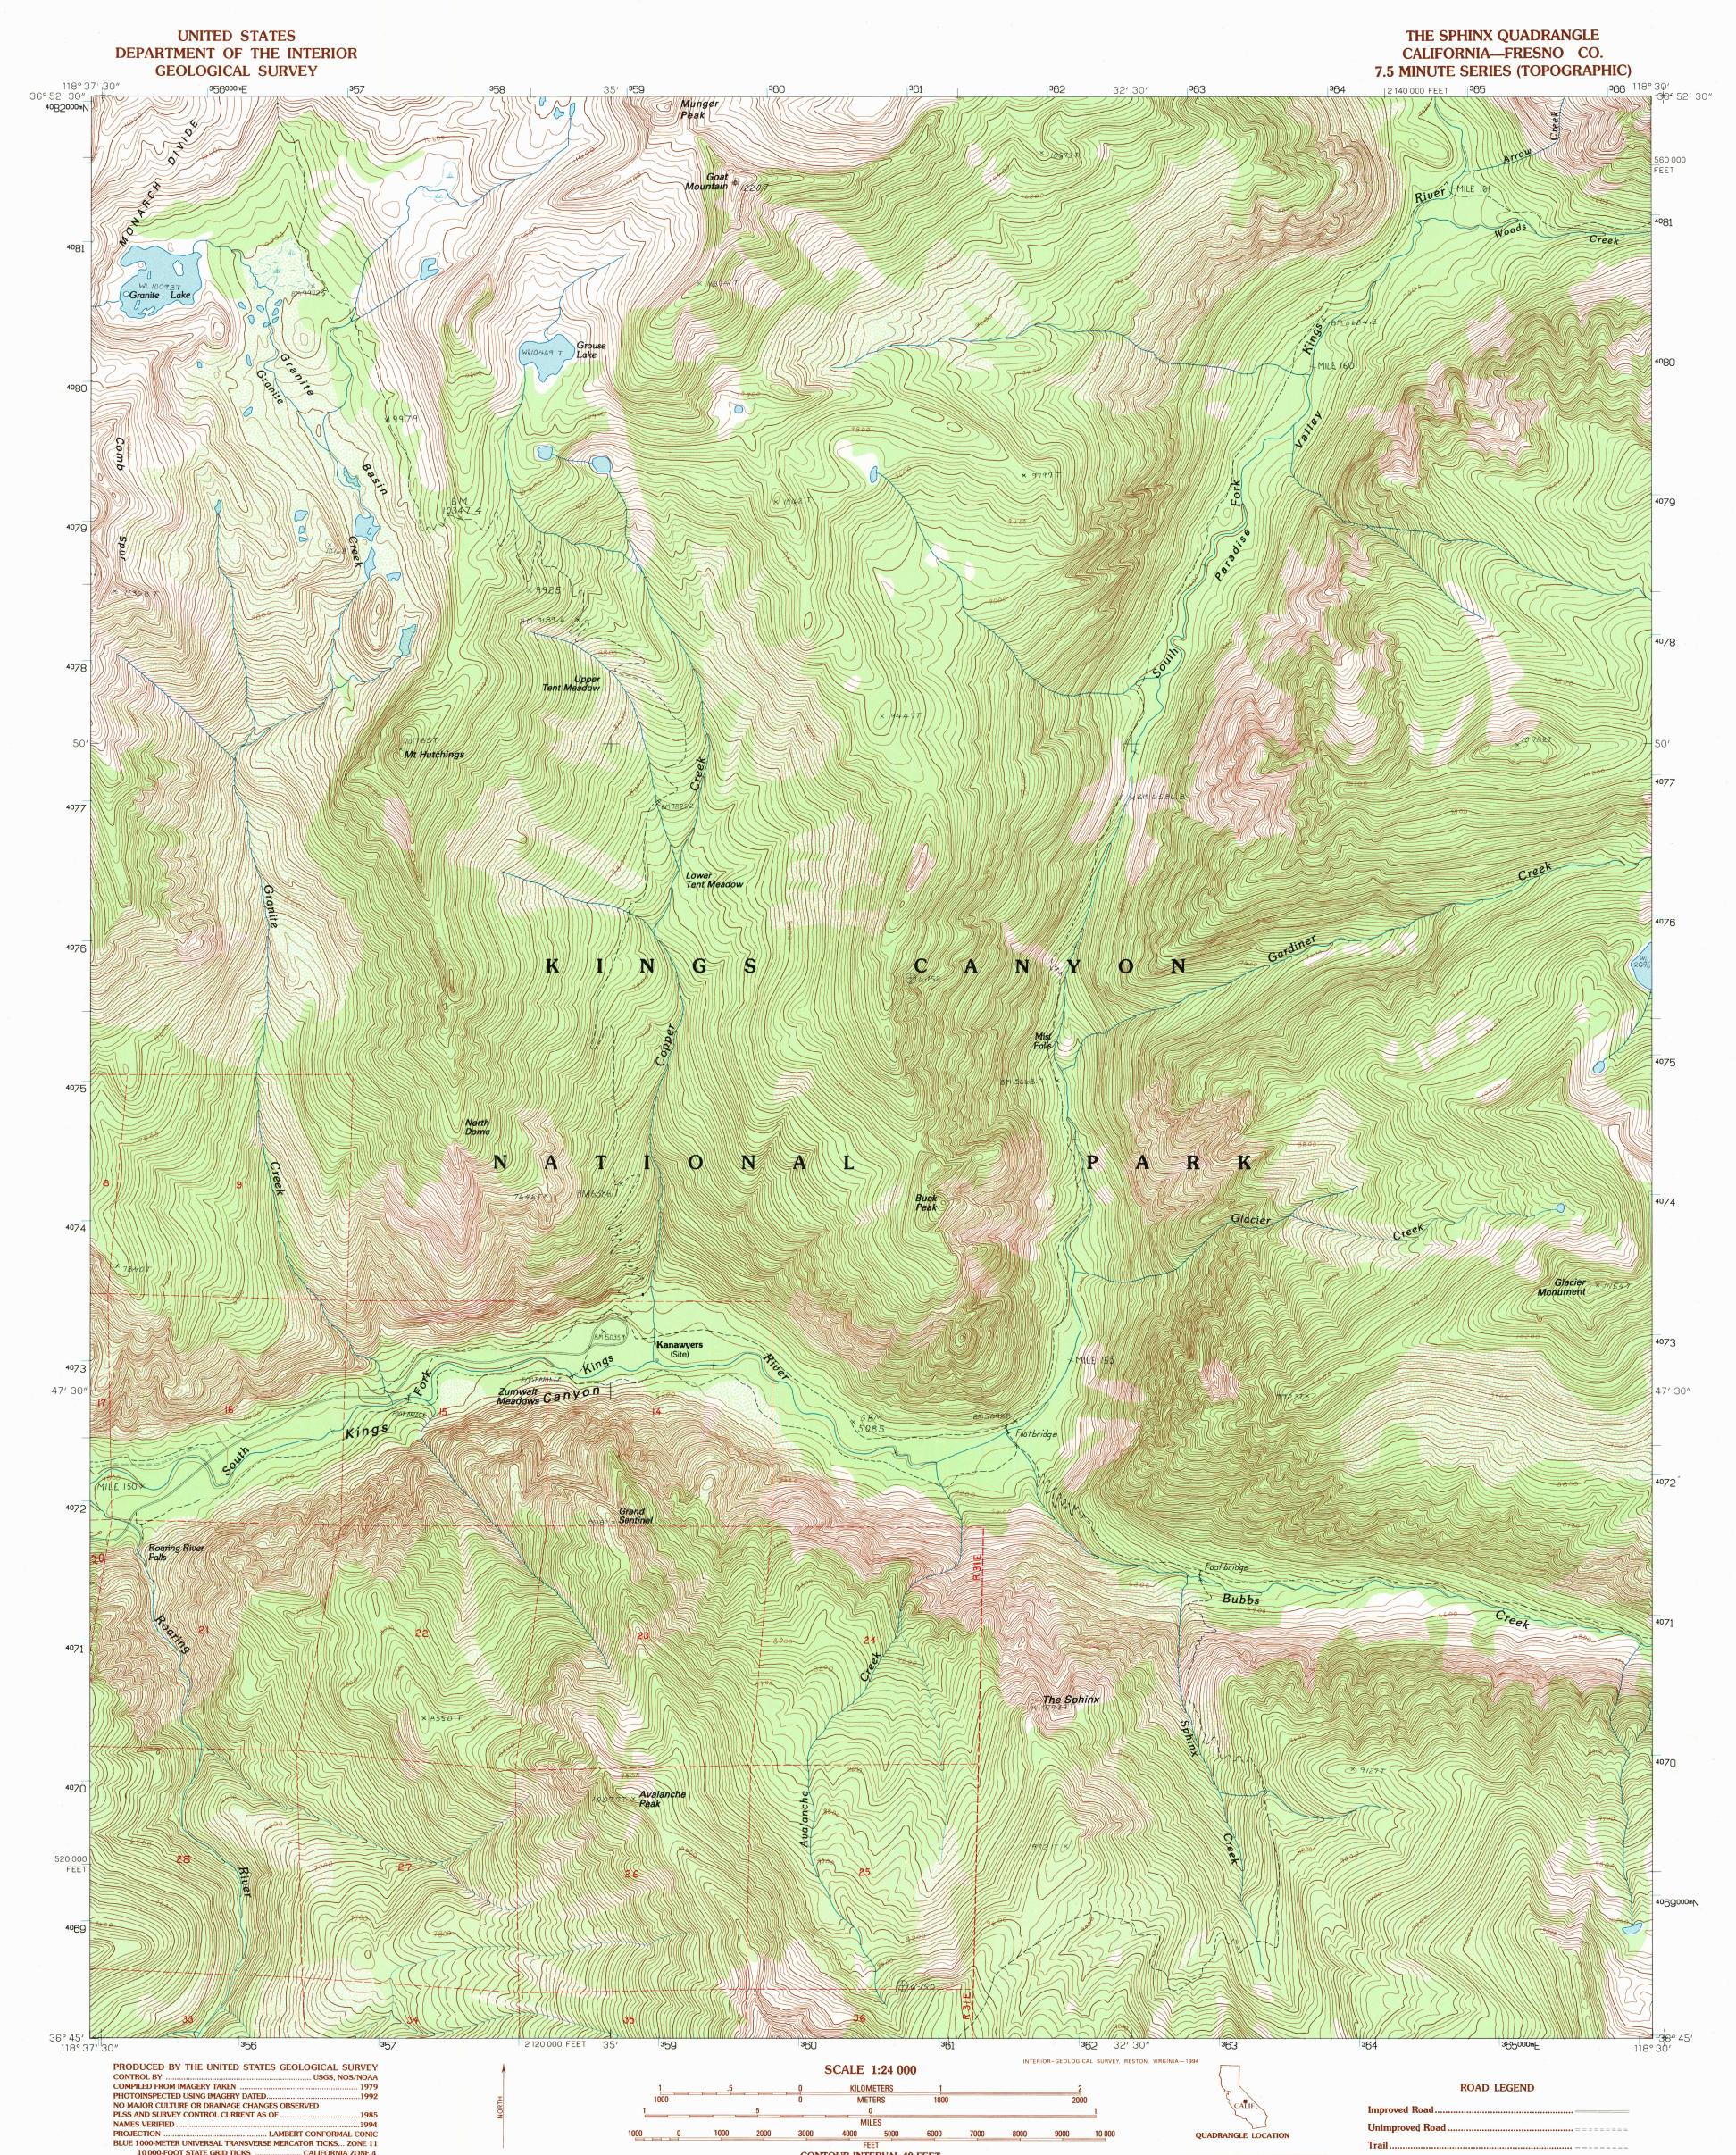

There may be private inholdings within the boundaries of any Federal and State reservations shown on this map No distinction made between houses, barns, and other buildings Where omitted, land lines have not been established or are not shown because of insufficient data

PROVISIONAL MAP Produced from original manuscript drawings. Information shown as of date of photography. 1

CONTROL ELEVATIONS SHOWN TO THE NEAREST 0.1 FOOT OTHER ELEVATIONS SHOWN TO THE NEAREST FOOT To convert meters to feet multiply by 3.2808 To convert feet to meters multiply by 0.3048 THIS MAP COMPLIES WITH NATIONAL MAP ACCURACY STANDARDS FOR SALE BY U.S. GEOLOGICAL SURVEY, DENVER, COLORADO 80225, OR RESTON, VIRGINIA 22092

**CONTOUR INTERVAL 40 FEET** 

🗍 Interstate Route 💭 U.S. Route 🔘 State Route THE SPHINX, CA **PROVISIONAL EDITION 1992** 

Trail .....