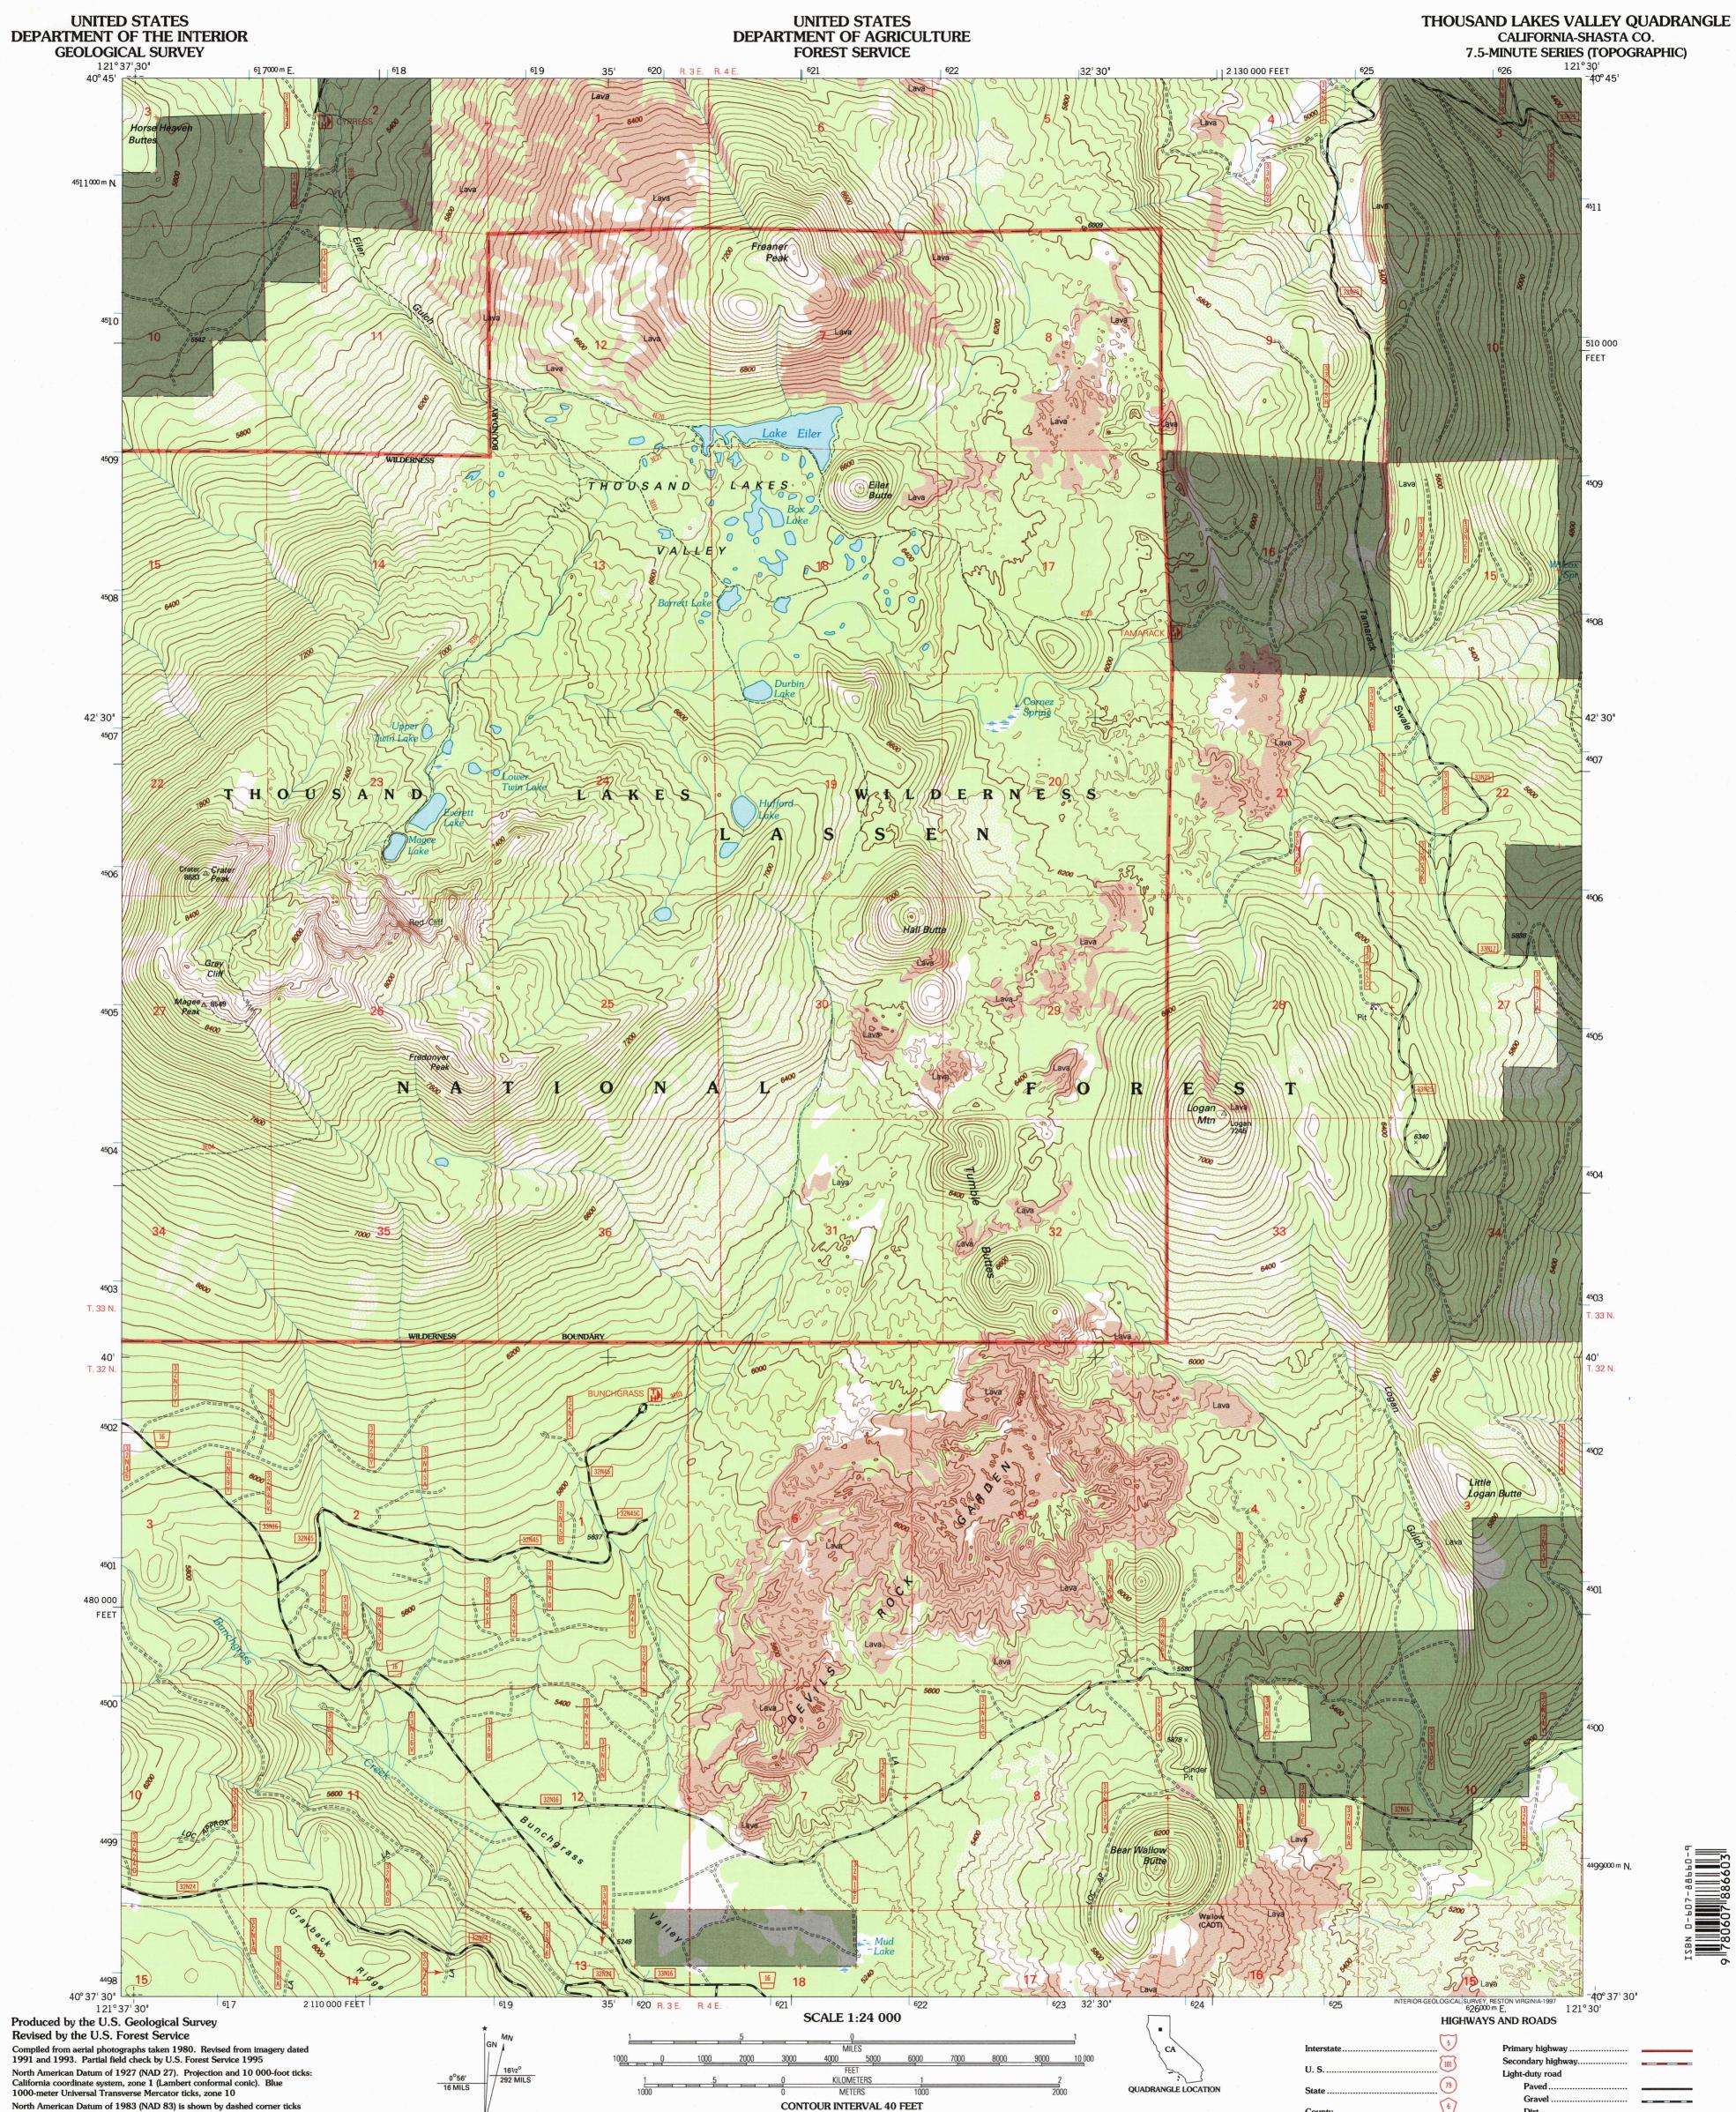

North American Datum of 1983 (NAD 83) is shown by dashed corner ticks The values of the shift between NAD 27 and NAD 83 for 7.5-minute intersections are obtainable from National Geodetic Survey NADCON software Non-National Forest System lands within the National Forest Inholdings may exist in other National or State reservations This map is not a legal land line or ownership document. Public lands are subject to change and leasing, and may have access restrictions; check with local offices. Obtain permission before entering private lands

UTM GRID AND 1997 MAGNETIC NORTH DECLINATION AT CENTER OF SHEET NATIONAL GEODETIC VERTICAL DATUM OF 1929 TO CONVERT FEET TO METERS MULTIPLY BY 0.3048