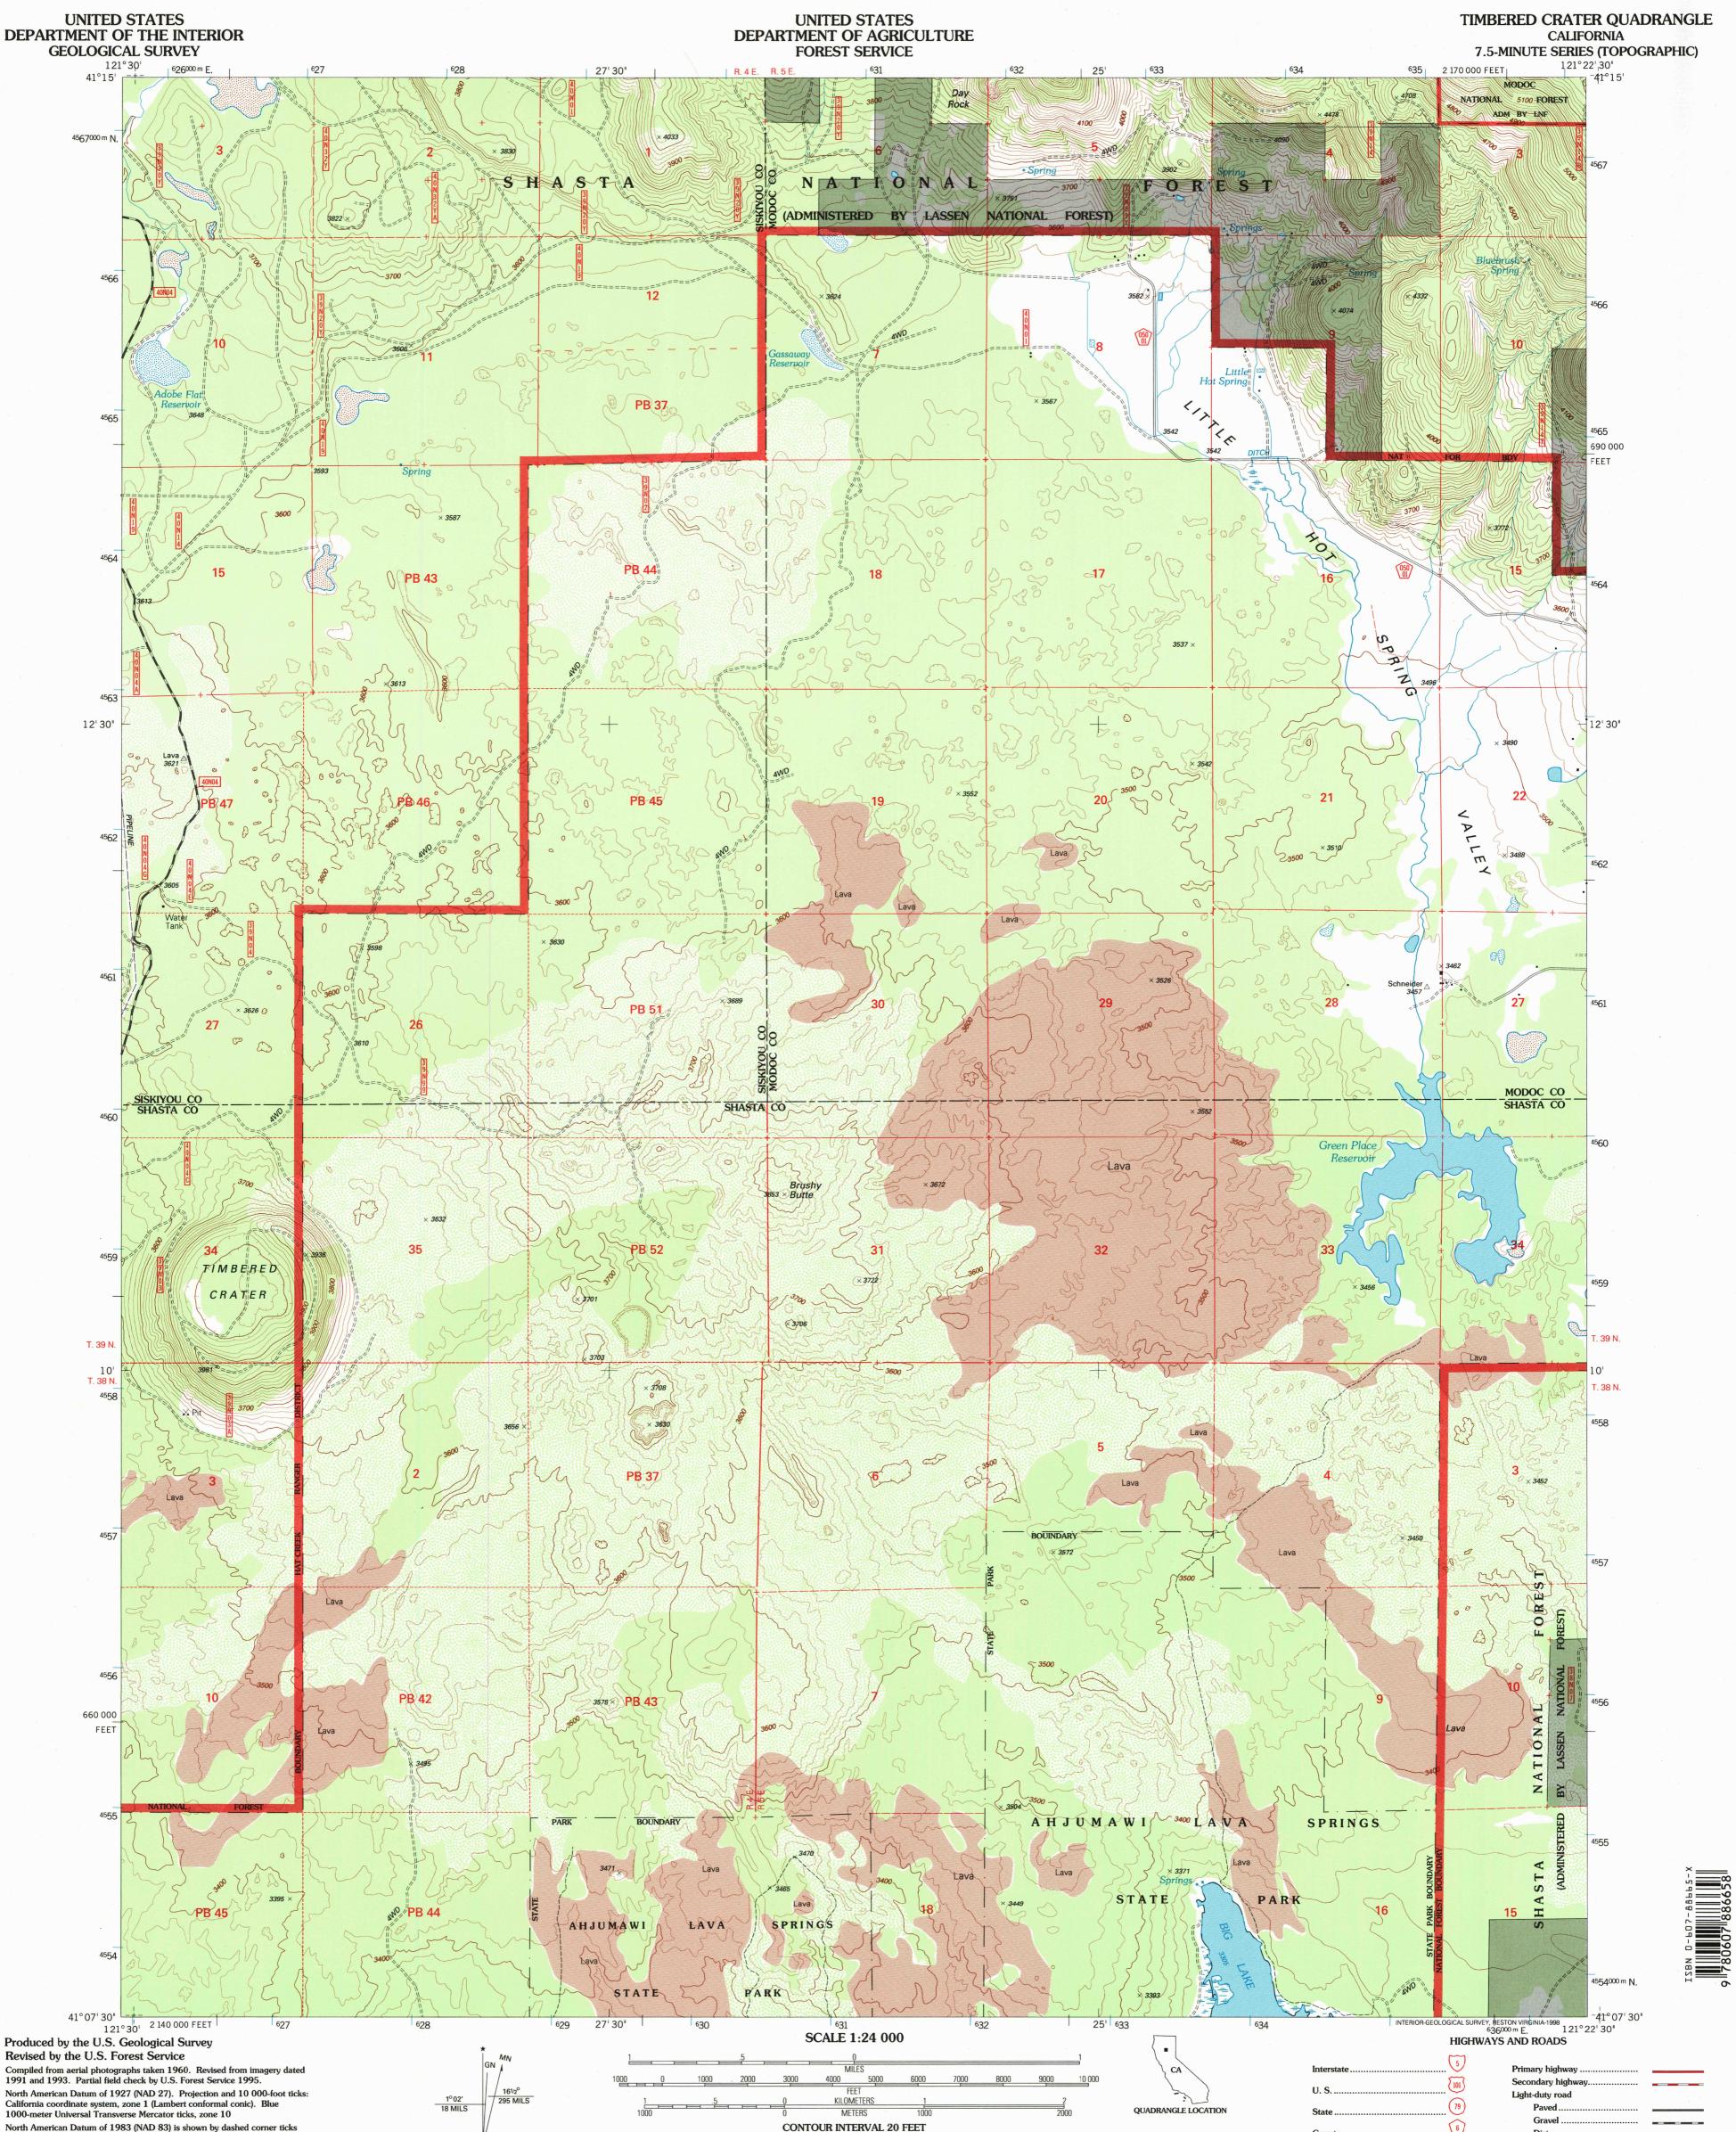

North American Datum of 1983 (NAD 83) is shown by dashed corner ticks The values of the shift between NAD 27 and NAD 83 for 7.5-minute intersections are obtainable from National Geodetic Survey NADCON software Non-National Forest System lands within the National Forest Inholdings may exist in other National or State reservations This map is not a legal land line or ownership document. Public lands are subject to change and leasing, and may have access restrictions; check with local offices. Obtain permission before entering private lands

UTM GRID AND 1997 MAGNETIC NORTH DECLINATION AT CENTER OF SHEET

Dirt .....

Trail.

Gate ....

Composition unspecified ...

Unimproved; 4 wheel drive ......  $===\pm \frac{4WD}{4WD}$ 

TIMBERED CRATER, CA

1995