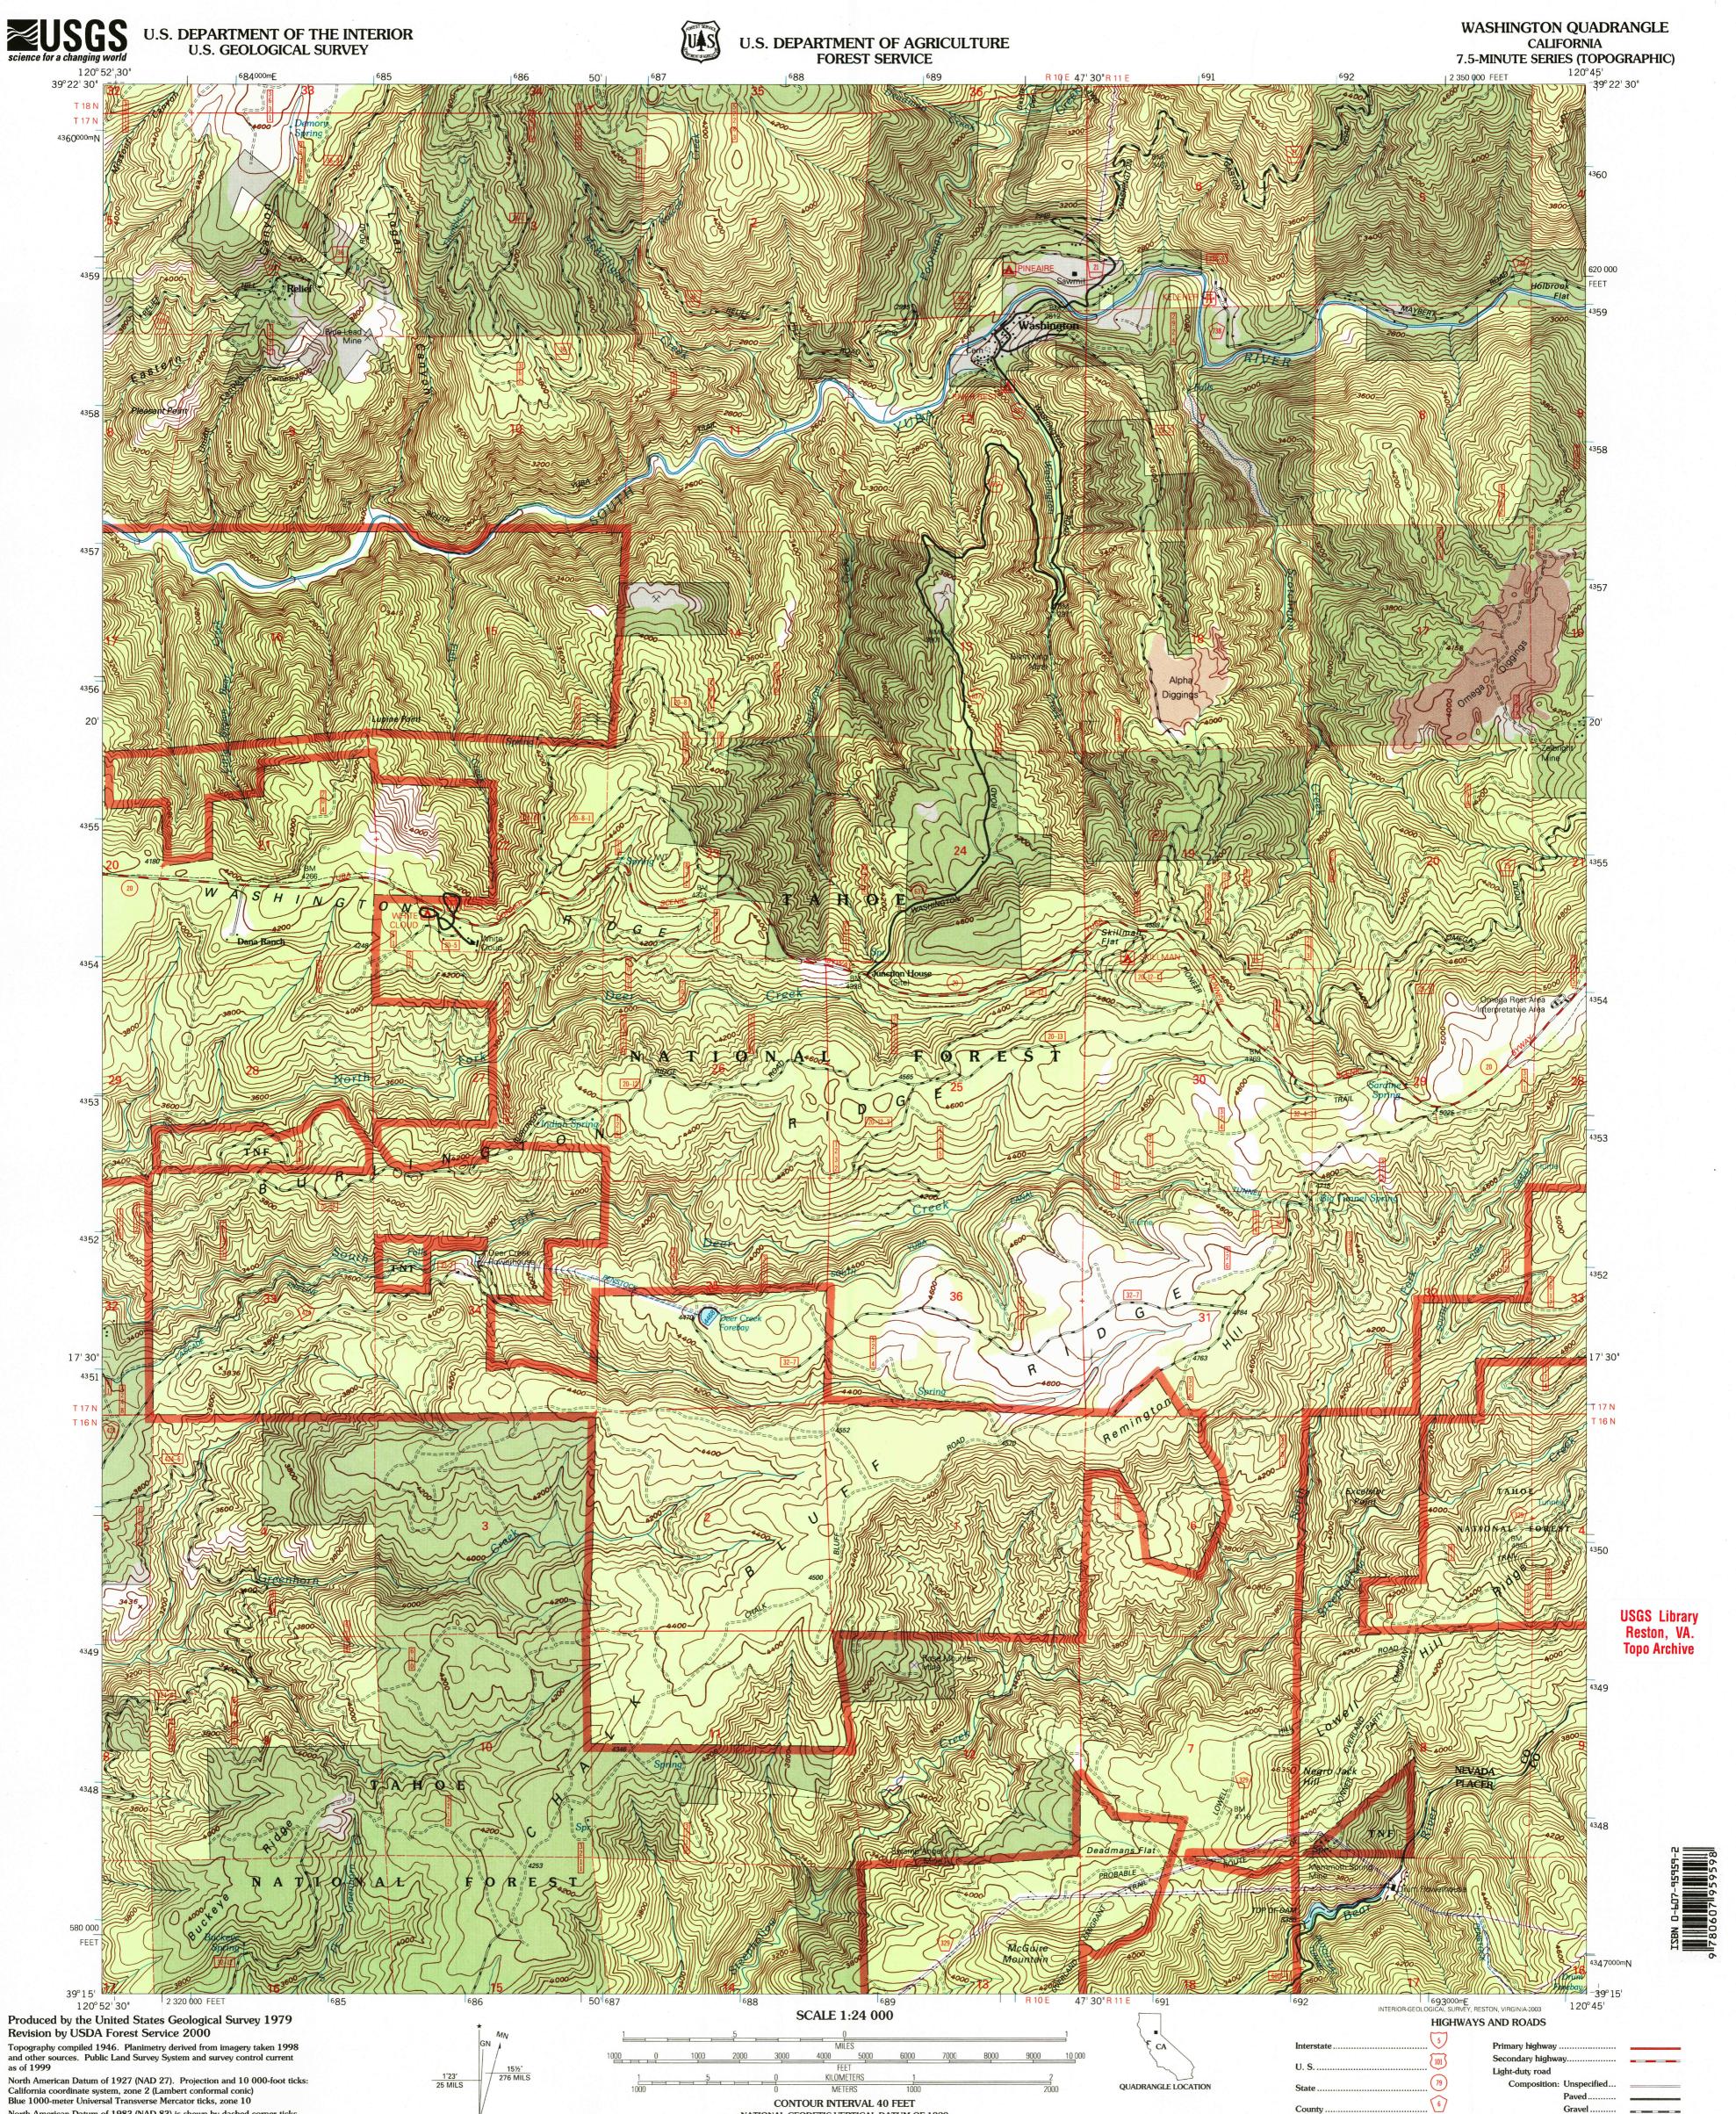

North American Datum of 1983 (NAD 83) is shown by dashed corner ticks The values of the shift between NAD 27 and NAD 83 for 7.5-minute intersections are obtainable from National Geodetic Survey NADCON software Non-National Forest System lands within the National Forest Inholdings may exist in other National or State reservations This map is not a legal land line or ownership document. Public lands are subject to change and leasing, and may have access restrictions; check with local offices. Obtain permission before entering private lands

.

UTM GRID AND 2003 MAGNETIC NORTH DECLINATION AT CENTER OF SHEET

20% TOTAL RECOVERED FIBER

NATIONAL GEODETIC VERTICAL DATUM OF 1929

TO CONVERT FROM FEET TO METERS, MULTIPLY BY 0.3048

4

5