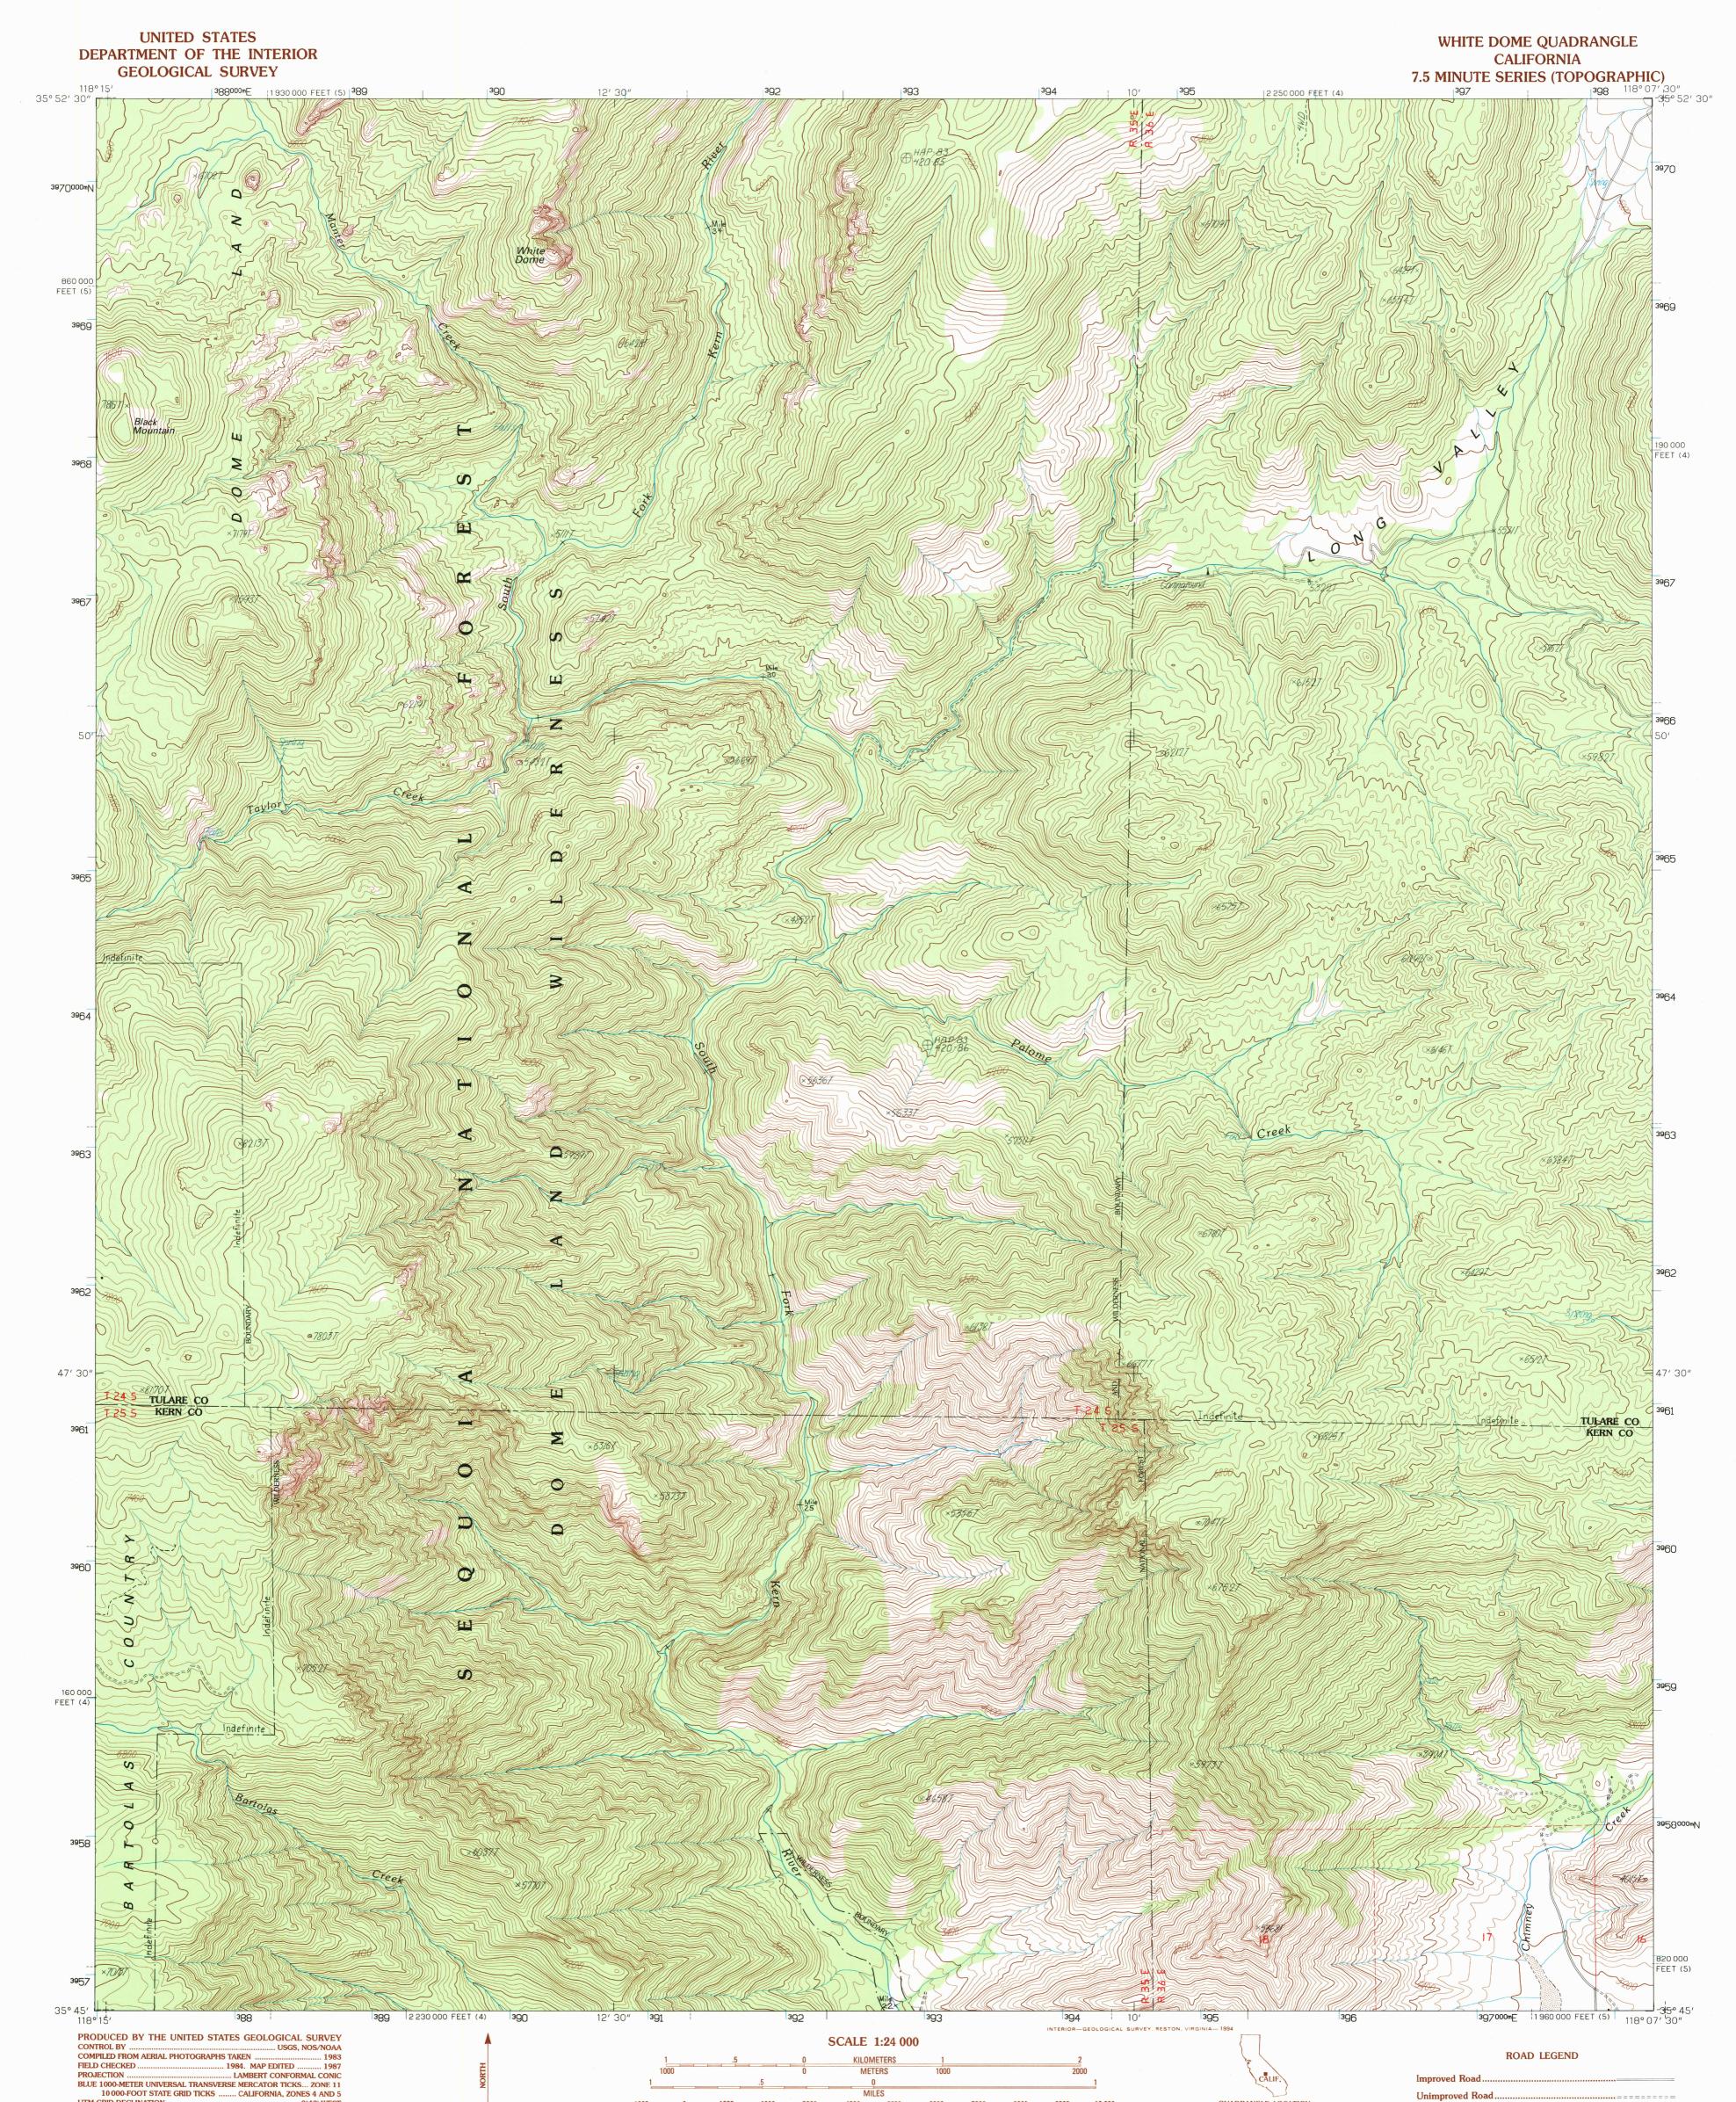

PROVISIONAL MAP Produced from original manuscript drawings, Information shown as of date of photography. 1 Photoinspected from 1989 source; no major culture or drainage changes observed. Boundaries and names verified 1994

1000 0 1000 2000 3000 4000 5000 6000 7000 8000 9000 10 000 FEET CONTOUR INTERVAL 40 FEET To convert meters to feet multiply by 3.2808 To convert feet to meters multiply by 0.3048 THIS MAP COMPLIES WITH NATIONAL MAP ACCURACY STANDARDS FOR SALE BY U.S. GEOLOGICAL SURVEY, DENVER, COLORADO 80225 OR RESTON, VIRGINIA 22092

Trail ...... Interstate Route U.S. Route State Route WHITE DOME, CA PROVISIONAL EDITION 1987 35118-G2-TF-024 MINOR REVISION 1994