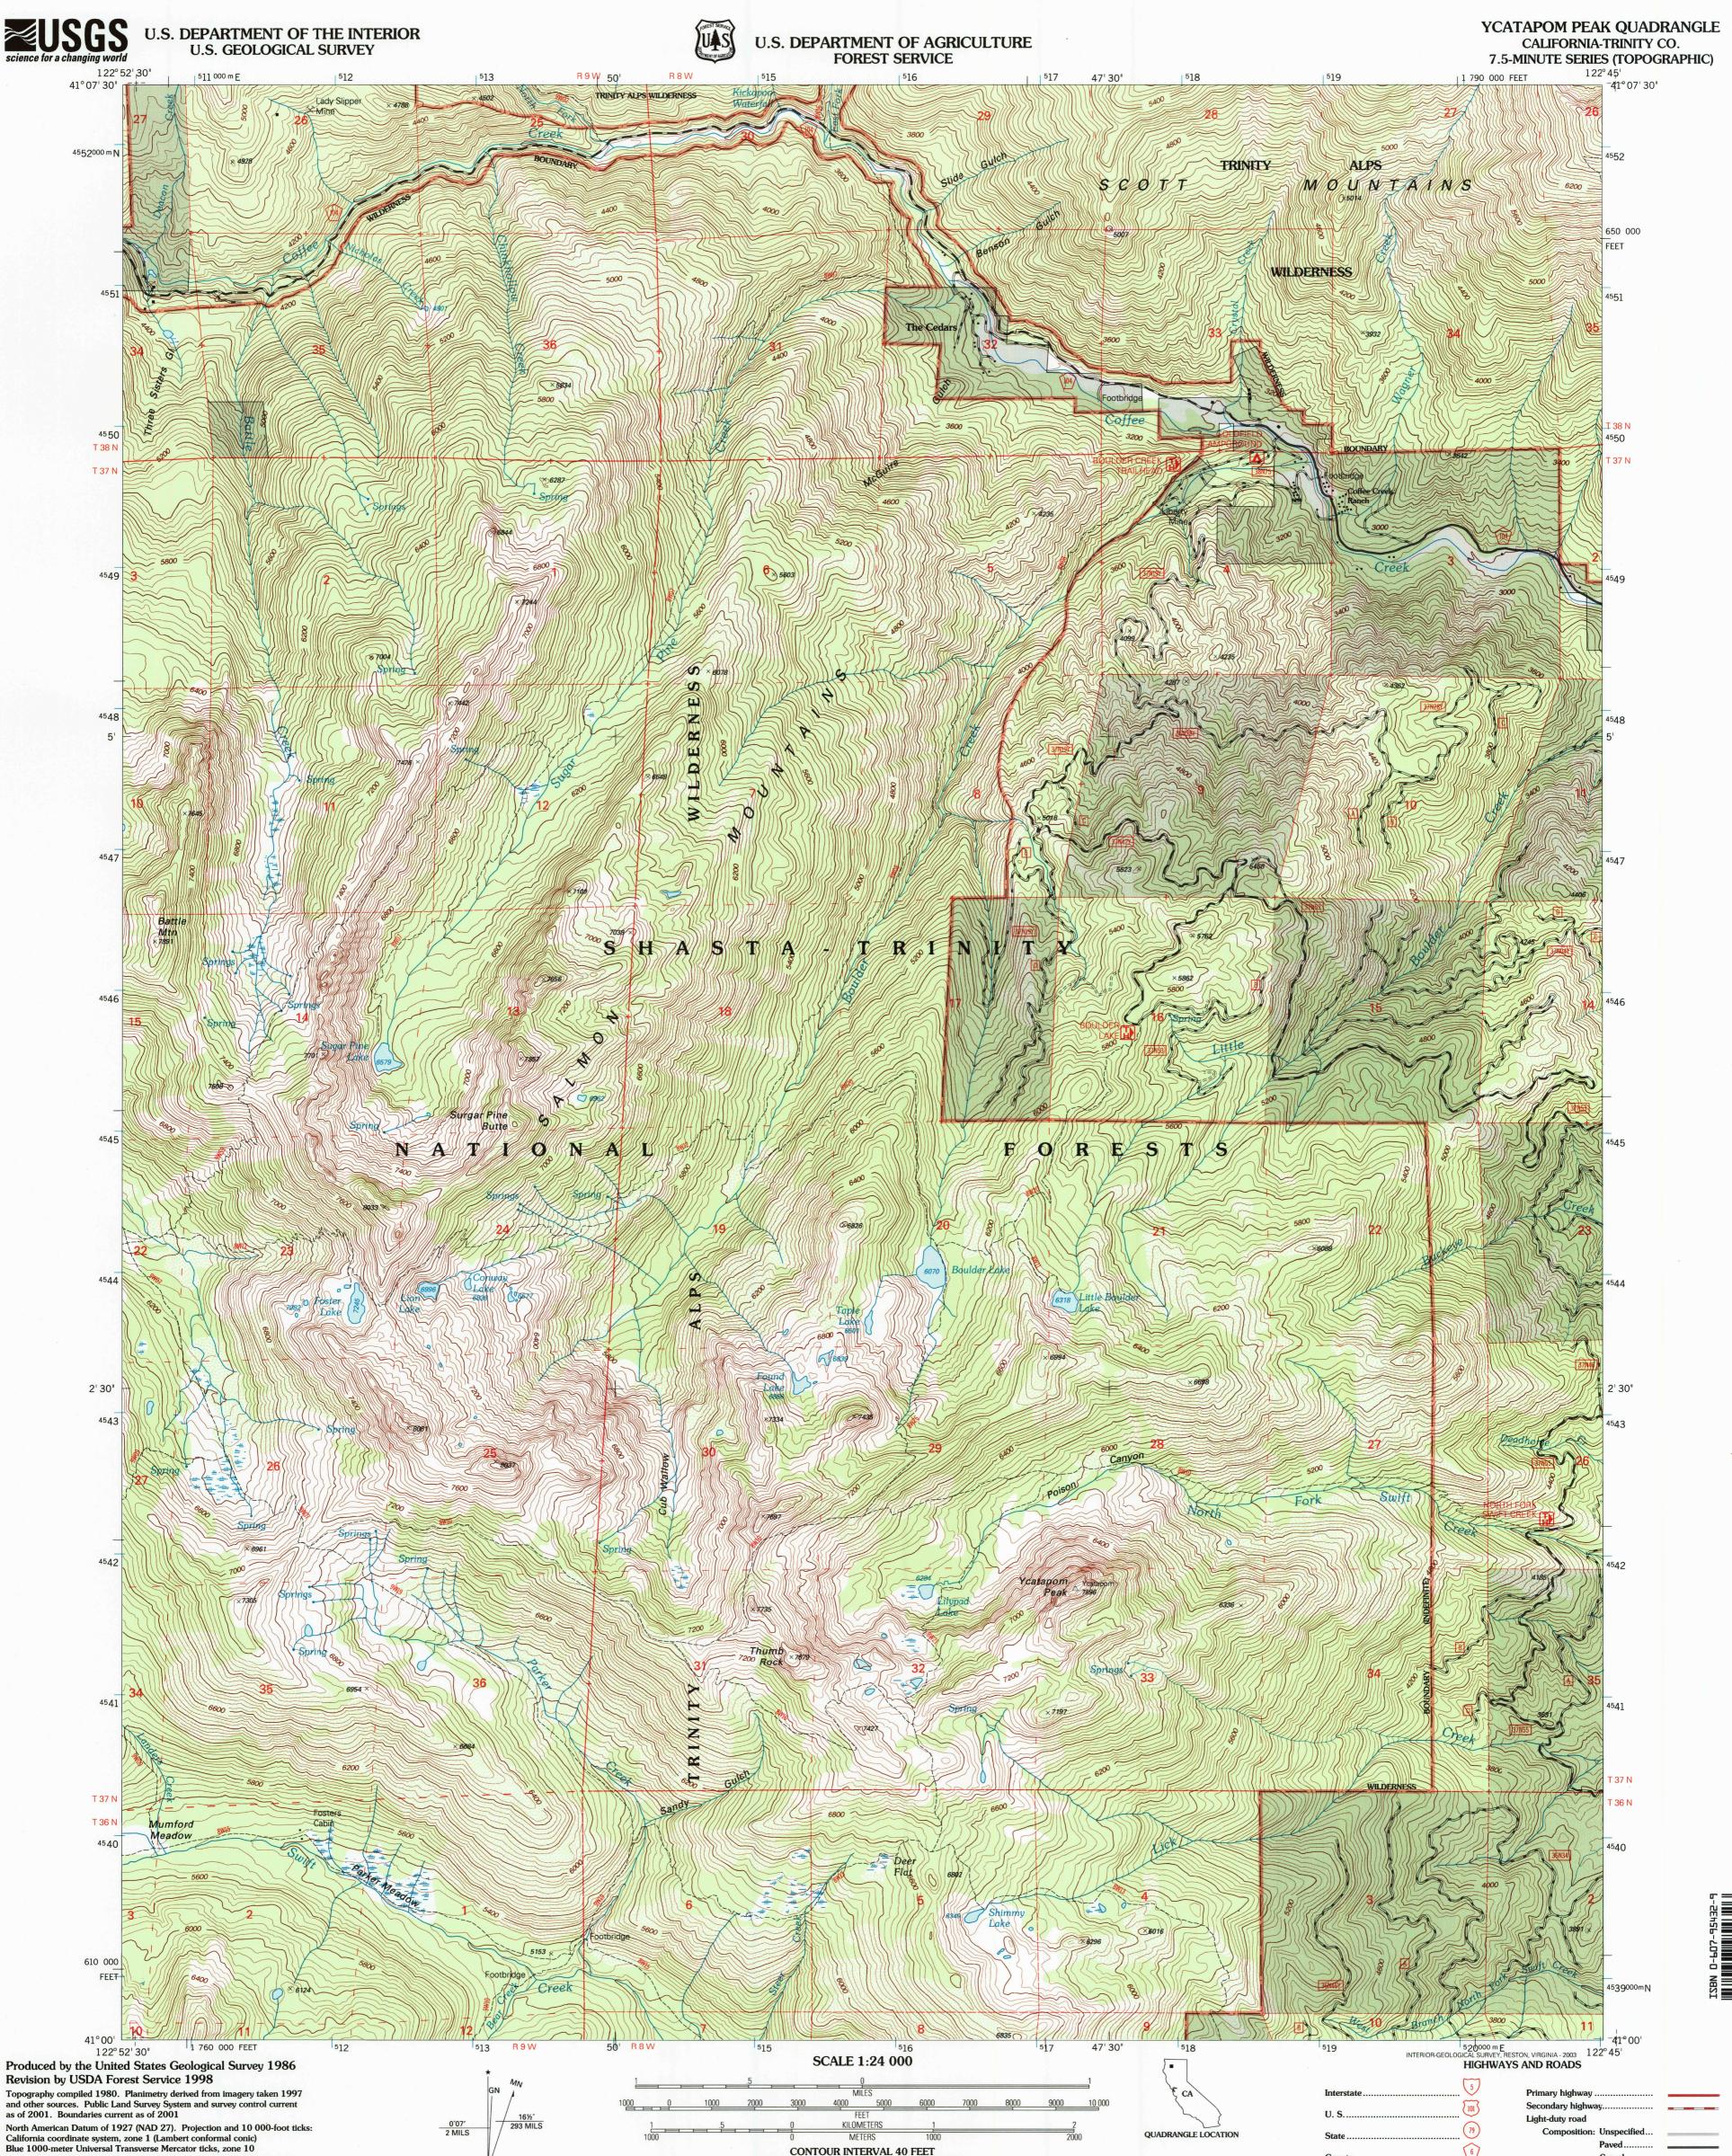

North American Datum of 1983 (NAD 83) is shown by dashed corner ticks The values of the shift between NAD 27 and NAD 83 for 7.5-minute intersections are obtainable from National Geodetic Survey NADCON software Non-National Forest System lands within the National Forest Inholdings may exist in other National or State reservations

This map is not a legal land line or ownership document. Public lands are subject to change and leasing, and may have access restrictions; check with local offices. Obtain permission before entering private lands

UTM GRID AND 1999 MAGNETIC NORTH DECLINATION AT CENTER OF SHEET

1

4

6

2

7

NATIONAL GEODETIC VERTICAL DATUM OF 1929

TO CONVERT FROM METERS TO FEET, MULTIPLY BY 3.2808