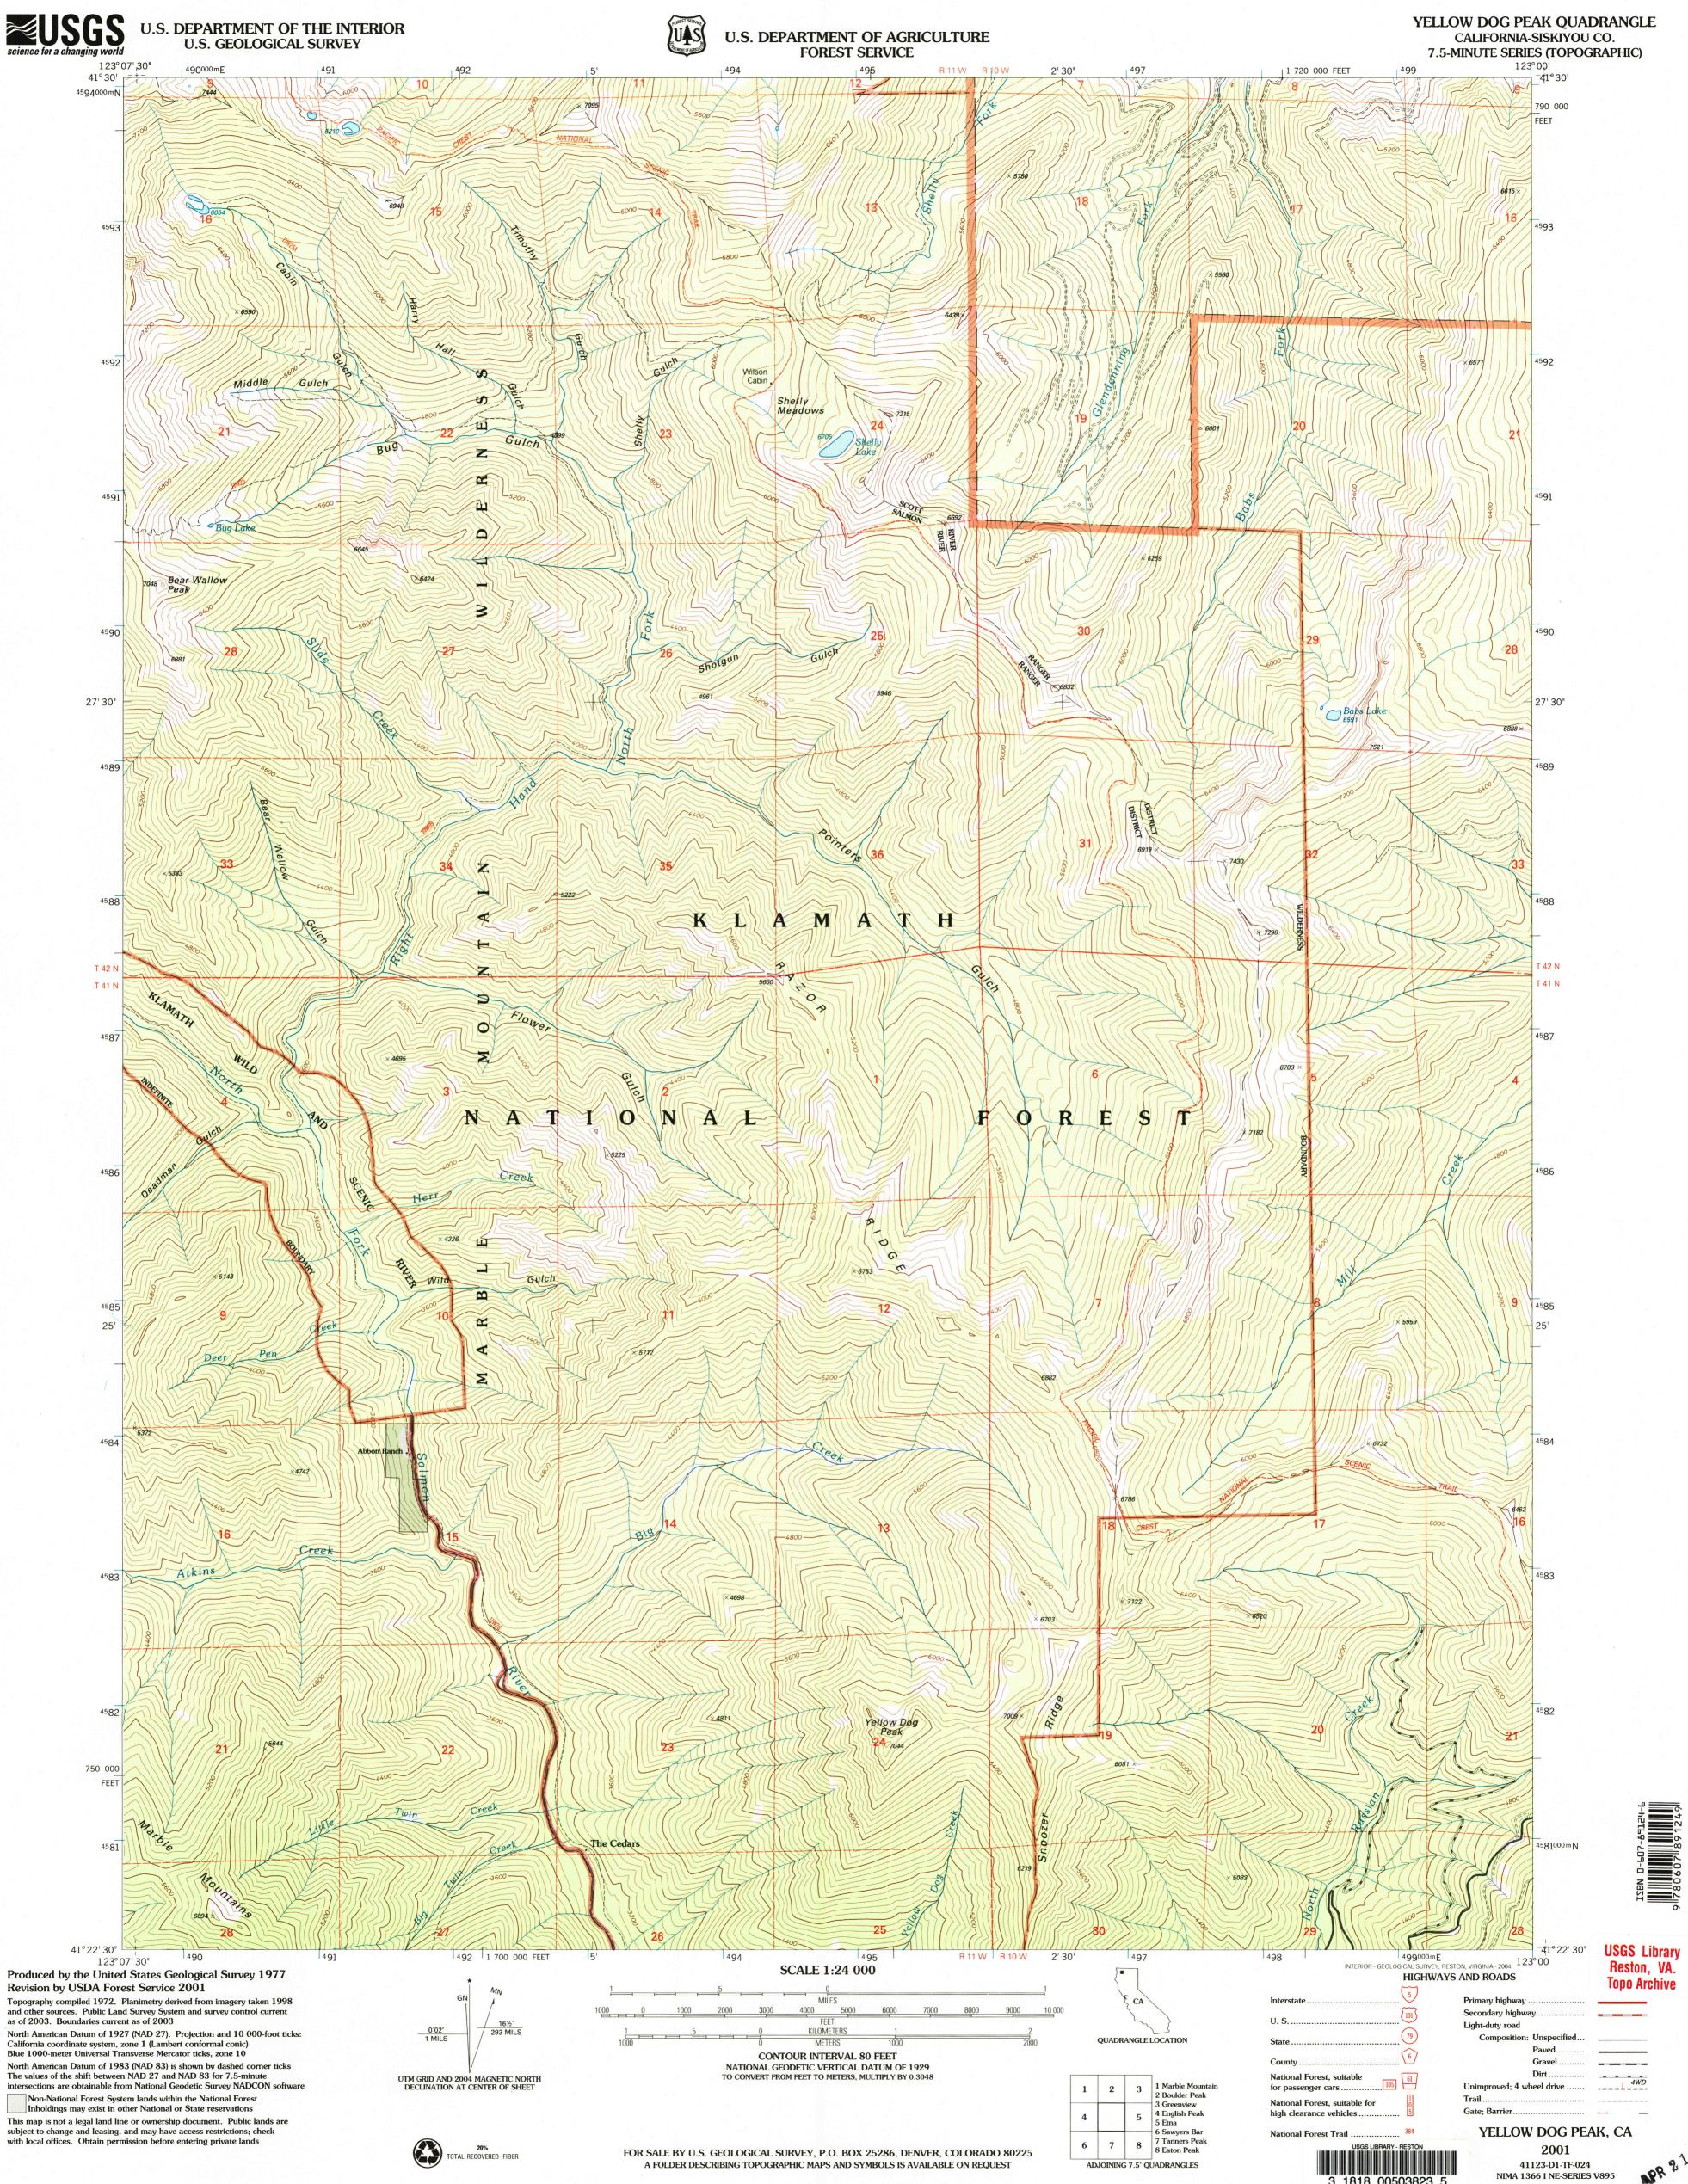

200

Blue 1000-meter Universal Transverse Mercator ticks, zone 10 North American Datum of 1983 (NAD 83) is shown by dashed corner ticks The values of the shift between NAD 27 and NAD 83 for 7.5-minute intersections are obtainable from National Geodetic Survey NADCON software Non-National Forest System lands within the National Forest Inholdings may exist in other National or State reservations This map is not a legal land line or ownership document. Public lands are subject to change and leasing, and may have access restrictions; check with local offices. Obtain permission before entering private lands