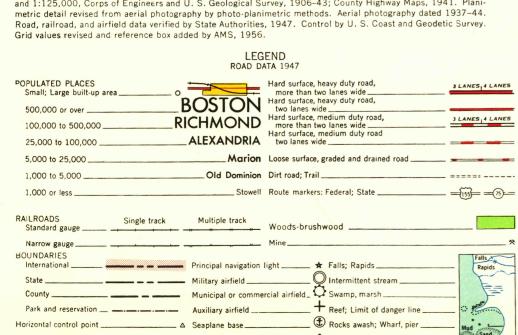

| THE STATE OF THE S | SAN FRANCISCO NJ 10-8 | NJ 10-9<br>SAN JOSE    | NJ 11-7<br>BISHOP      | •GOLDFIELD NJ 11-8 | NJ 11-9                       | •  |
|----------------------------------------------------------------------------------------------------------------------------------------------------------------------------------------------------------------------------------------------------------------------------------------------------------------------------------------------------------------------------------------------------------------------------------------------------------------------------------------------------------------------------------------------------------------------------------------------------------------------------------------------------------------