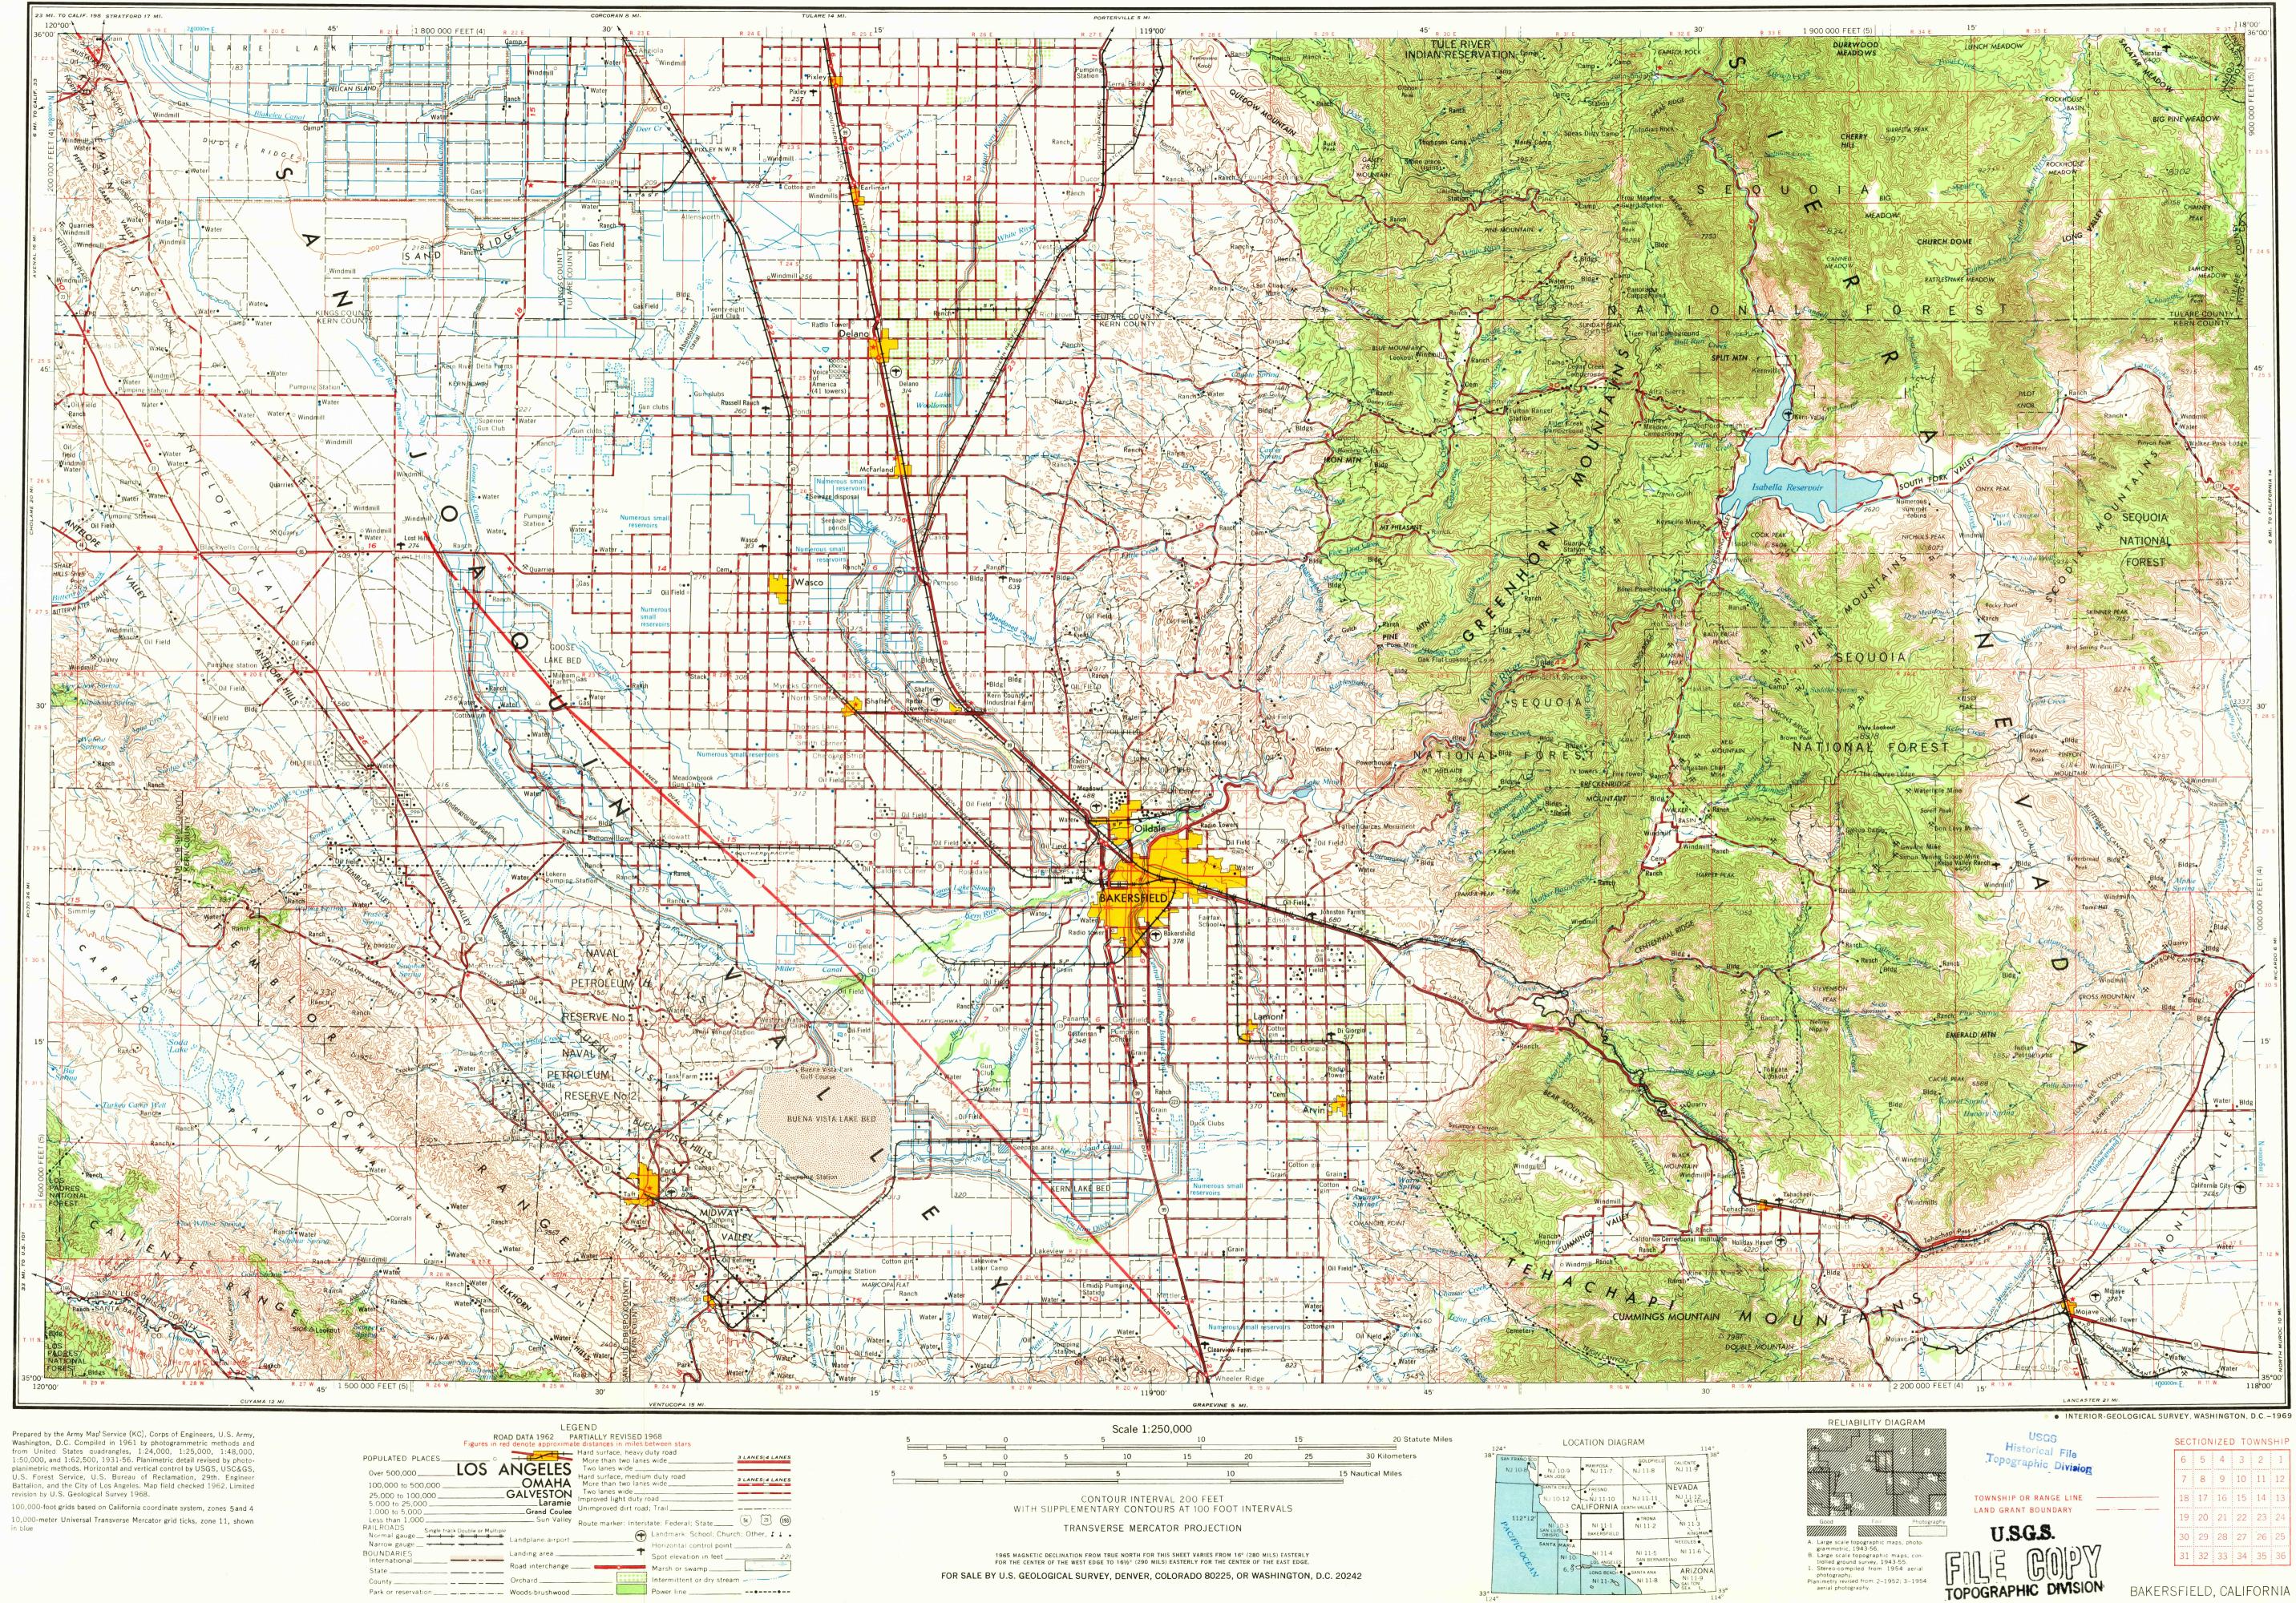

BAKERSFIELD

FOR SALE BY U.S. GEOLOGICAL SURVEY, DENVER, COLORADO 80225, OR WASHINGTON, D.C. 20242

## BAKERSFIELD, CALIFORNIA 1962 LIMITED REVISION 1968

NI 11-1

JUL 9 1969

6125