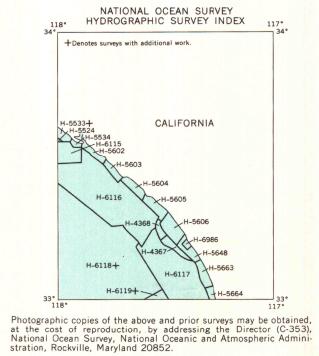

## WESTERN UNITED STATES 1:250,000

Bathymetry compiled by the National Ocean Survey from tide-coordinated hydrographic surveys. Bathymetric survey data comply with International Hydrographic Organization (IHO) Special Publication 44 accuracy standards and/or standards used at the date of the survey. This information is not intended for navigational purposes Mean low water (dotted) line and mean high water (solid) line compiled by NOS from tide-coordinated aerial photographs Offshore protraction survey data, shown in red, compiled by the Bureau of Land Management. Heavy lines indicate limits of BLM Outer Continental Shelf Official Protraction Diagram dated August 8, 1966. The protractions on