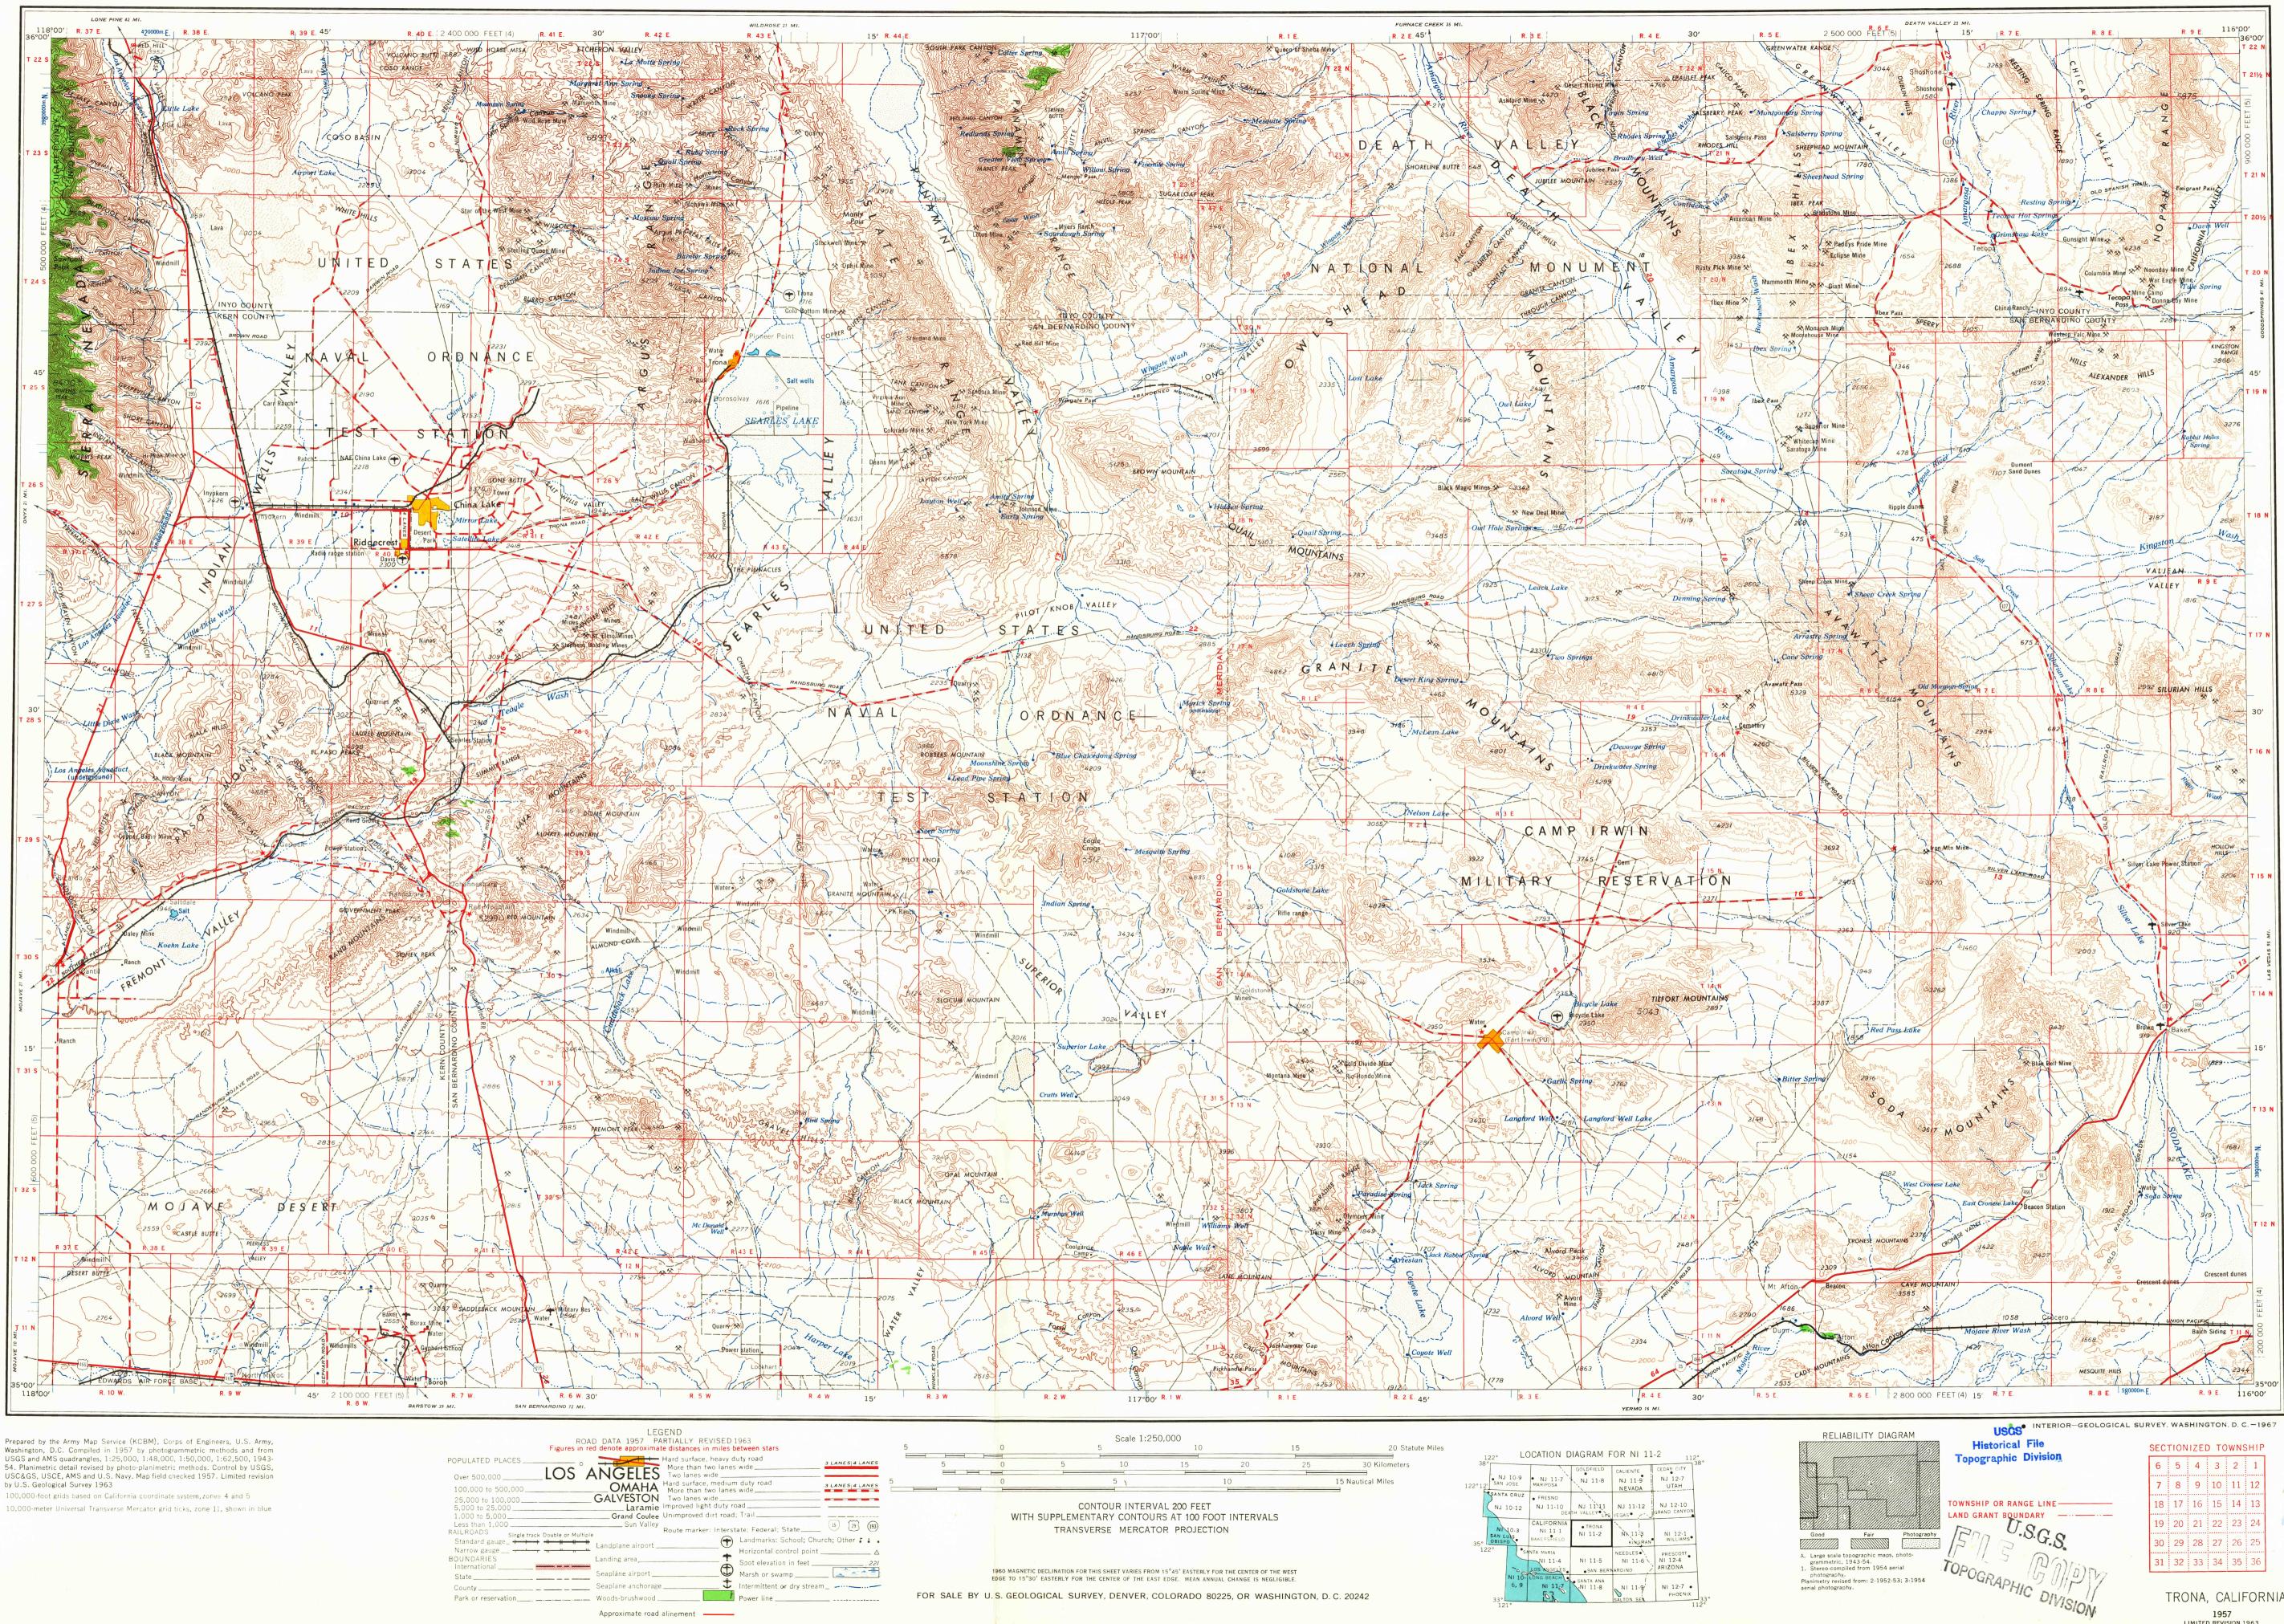

WESTERN UNITED STATES 1:250,000

Prepared by the Army Map Service (KCBM), Corps of Engineers, U.S. Army, Washington, D.C. Compiled in 1957 by photogrammetric methods and from USGS and AMS quadrangles, 1:25,000, 1:48,000, 1:50,000, 1:62,500, 1943-54. Planimetric detail revised by photo-planimetric methods. Control by USGS, USC&GS, USCE, AMS and U.S. Navy. Map field checked 1957. Limited revision by U.S. Geological Survey 1963

## TRONA

FOR SALE BY U.S. GEOLOGICAL SURVEY, DENVER, COLORADO 80225, OR WASHINGTON, D. C. 20242

NI 11-2

TRONA, CALIFORNIA 1957 LIMITED REVISION 1963

12.54