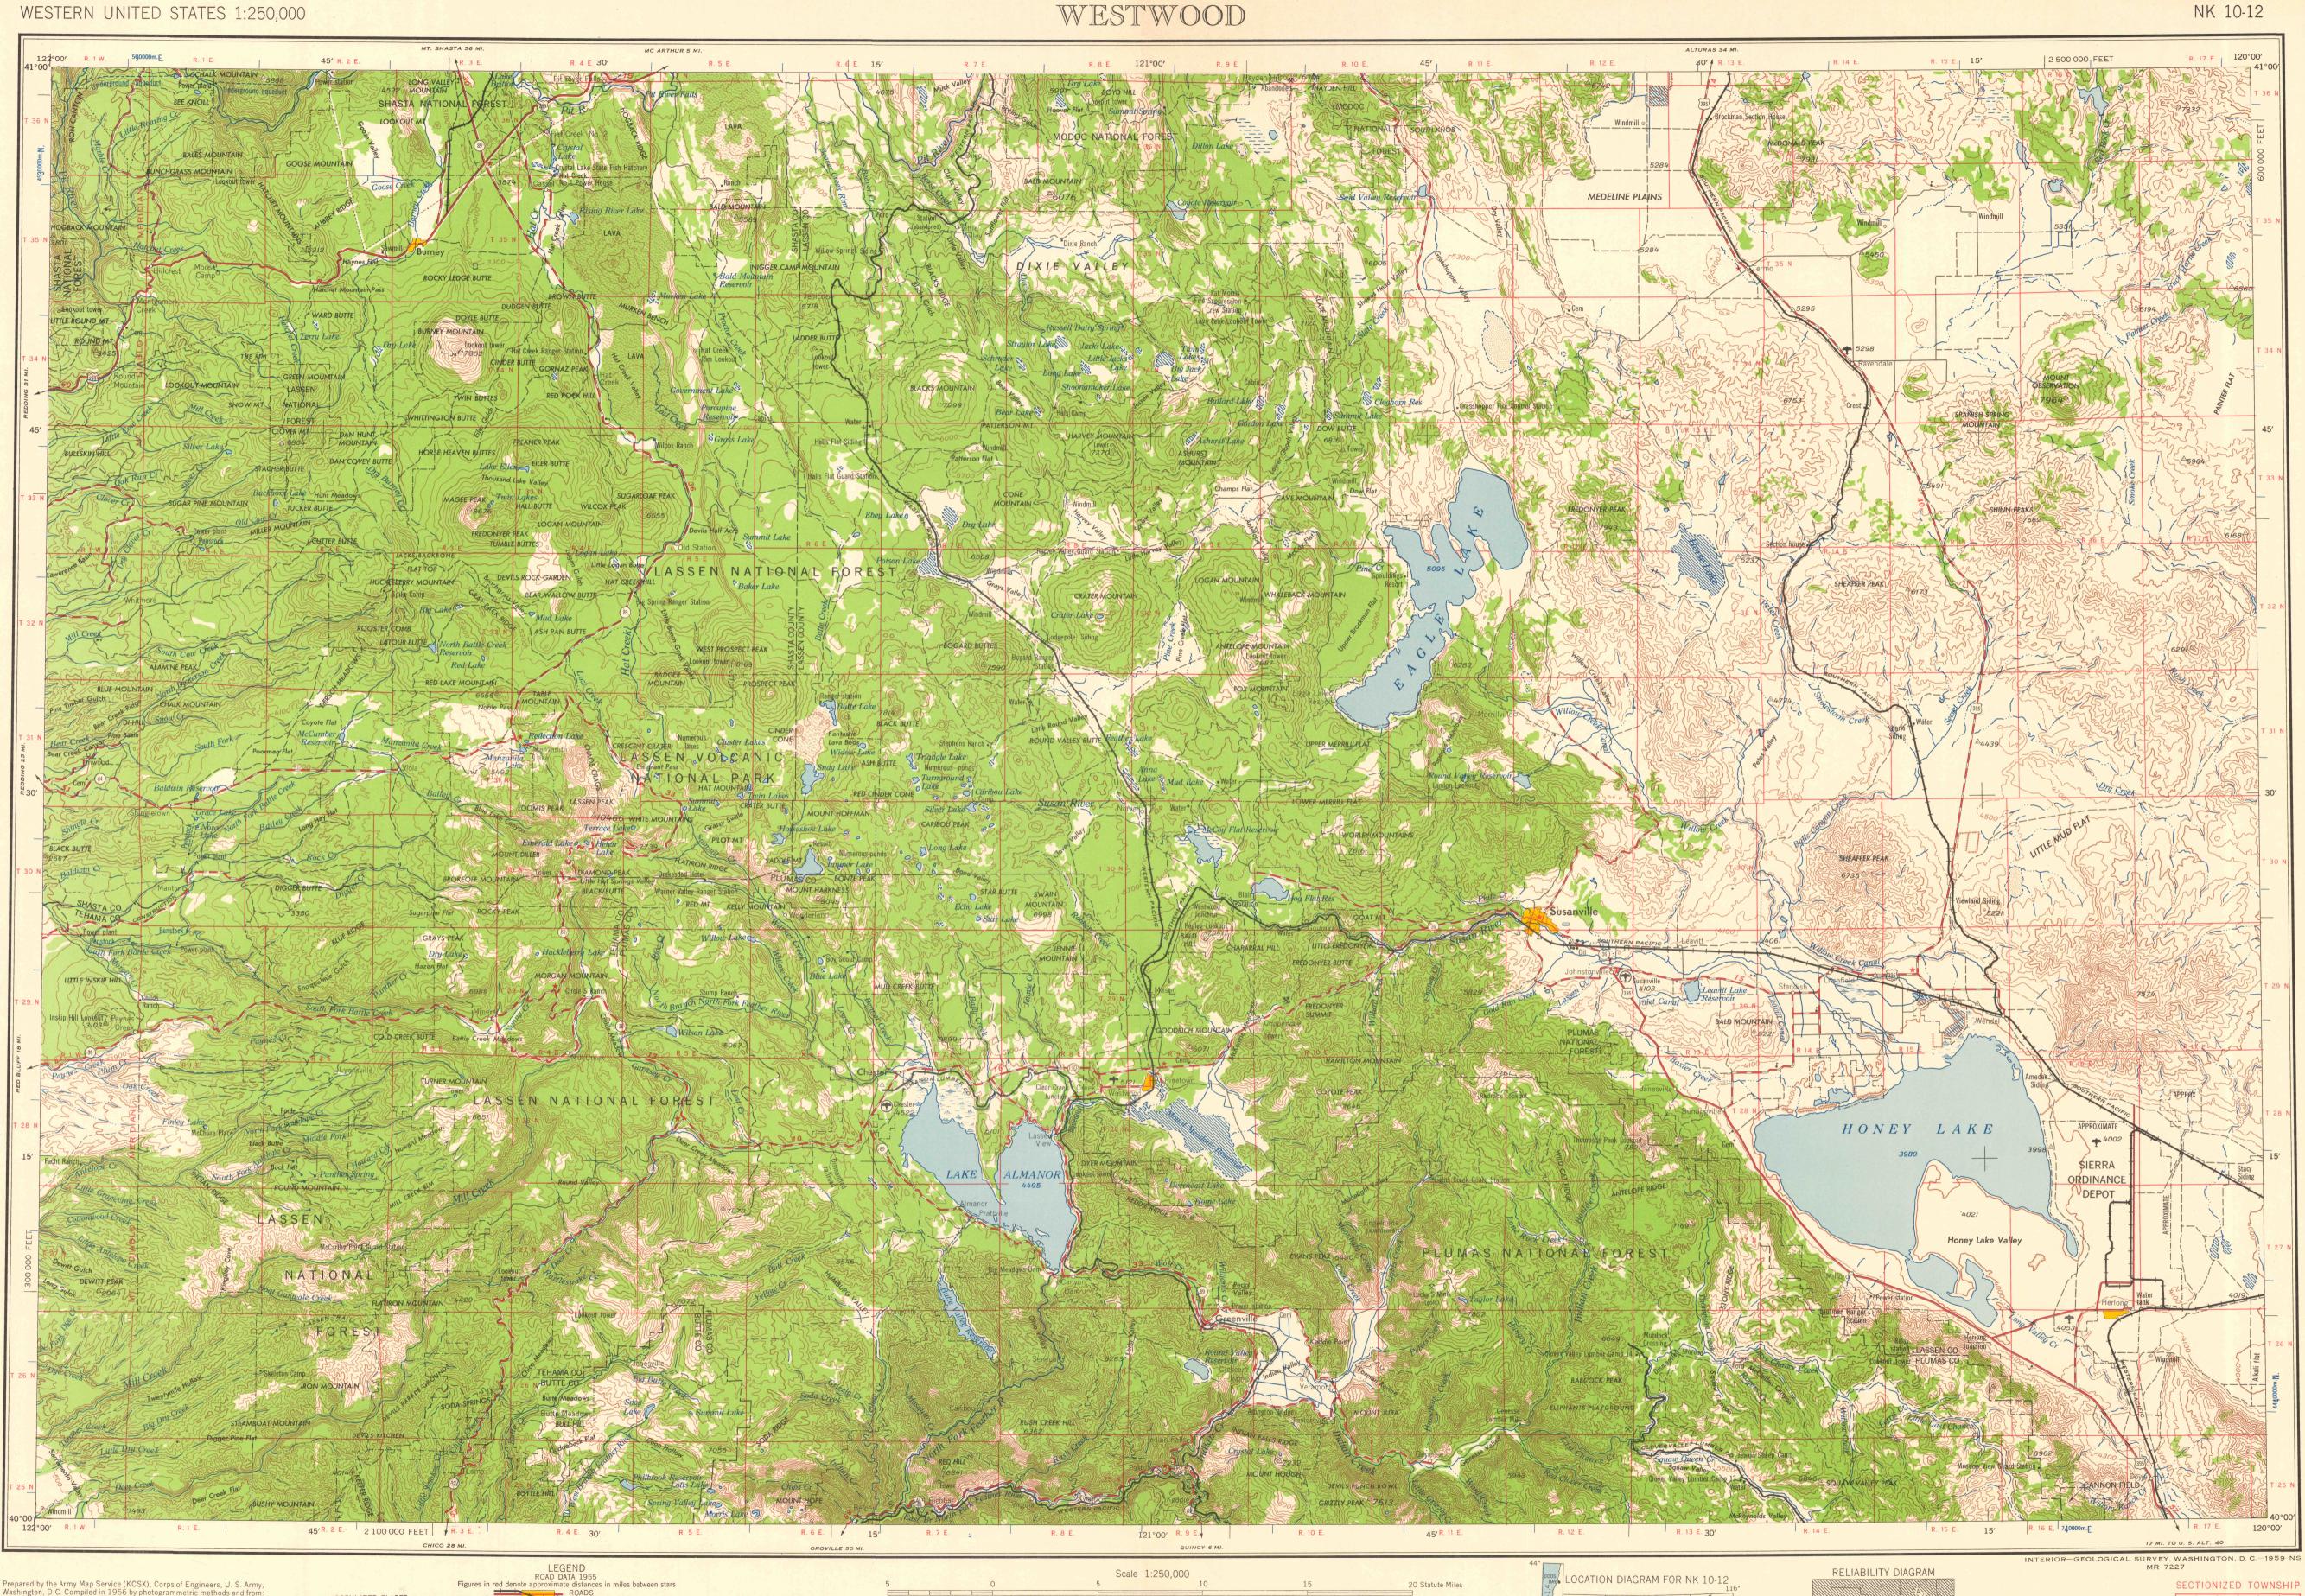

Prepared by the Army Map Service (KCSX), Corps of Engineers, U. S. Army, Washington, D.C. Compiled in 1956 by photogrammetric methods and from: United States Quadrangles, 1:62,000, USGS, 1953; United States Quadran-gles; 1:125,000, USGS, Burney, Mineral, 1935; Halls Flat, 1933. Planime-tric detail revised by photo-planimetric methods. Horizontal and vertical con-trol by USC&GS, USGS and CE. Photography field annotated 1954-55. 100,000-foot grid based on California coordinate system, zone 1 10,000-meter Universal Transverse Mercator grid ticks, zone 10, shown in blue

WESTWOOD, CALIFORNIA