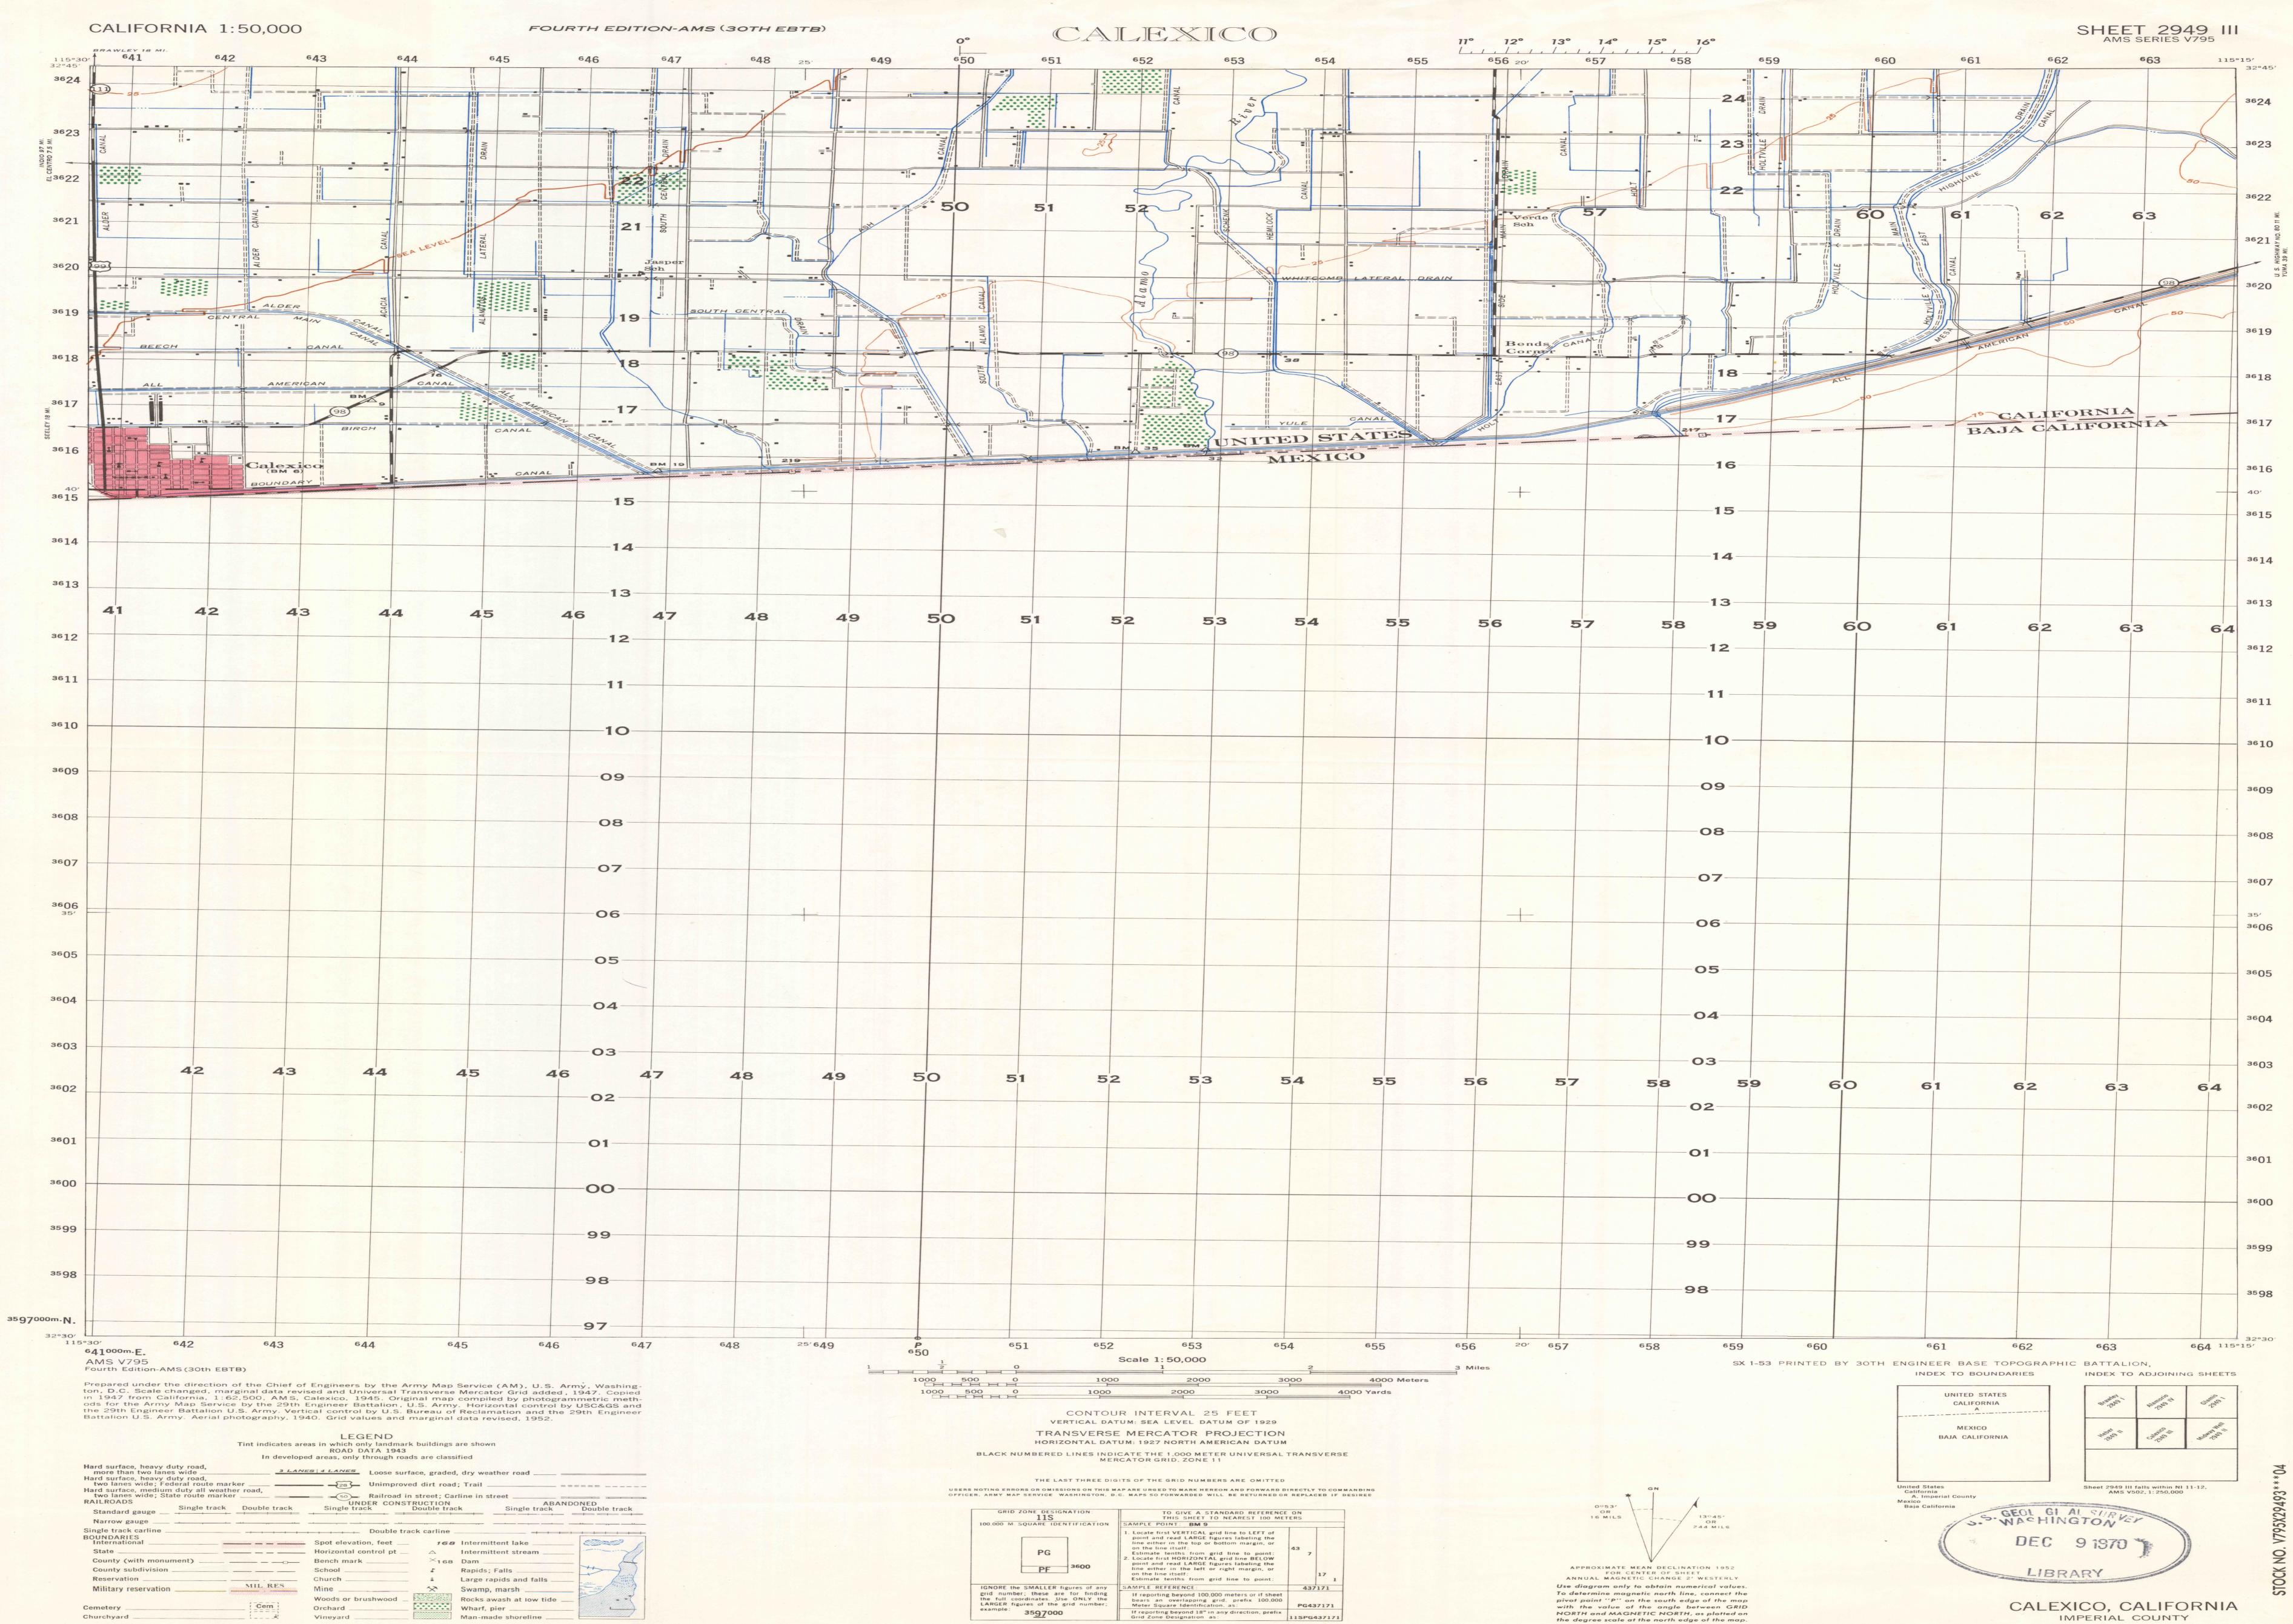

| Tint indicates area                                                                                                                                                                                                                            | R                     |
|------------------------------------------------------------------------------------------------------------------------------------------------------------------------------------------------------------------------------------------------|-----------------------|
| Hard surface, heavy duty road,<br>more than two lanes wide 3 LANE:<br>Hard surface, heavy duty road,<br>two lanes wide; Federal route marker<br>Hard surface, medium duty all weather road,<br>two lanes wide; State route marker<br>RAILROADS |                       |
| Standard gauge Single track Double track                                                                                                                                                                                                       |                       |
| Narrow gauge                                                                                                                                                                                                                                   |                       |
| BOUNDARIES<br>International =                                                                                                                                                                                                                  | Spot<br>Horiz         |
| County (with monument)                                                                                                                                                                                                                         | Benc                  |
| County subdivision                                                                                                                                                                                                                             | Scho                  |
| Reservation                                                                                                                                                                                                                                    | Churo<br>Mine<br>Wood |

Churchyard \_\_\_\_\_

Vineyard \_\_\_\_

Man-made shoreline \_\_\_\_

and a second second

11SPG437171

the degree scale at the north edge of the map.

IMPERIAL COUNTY