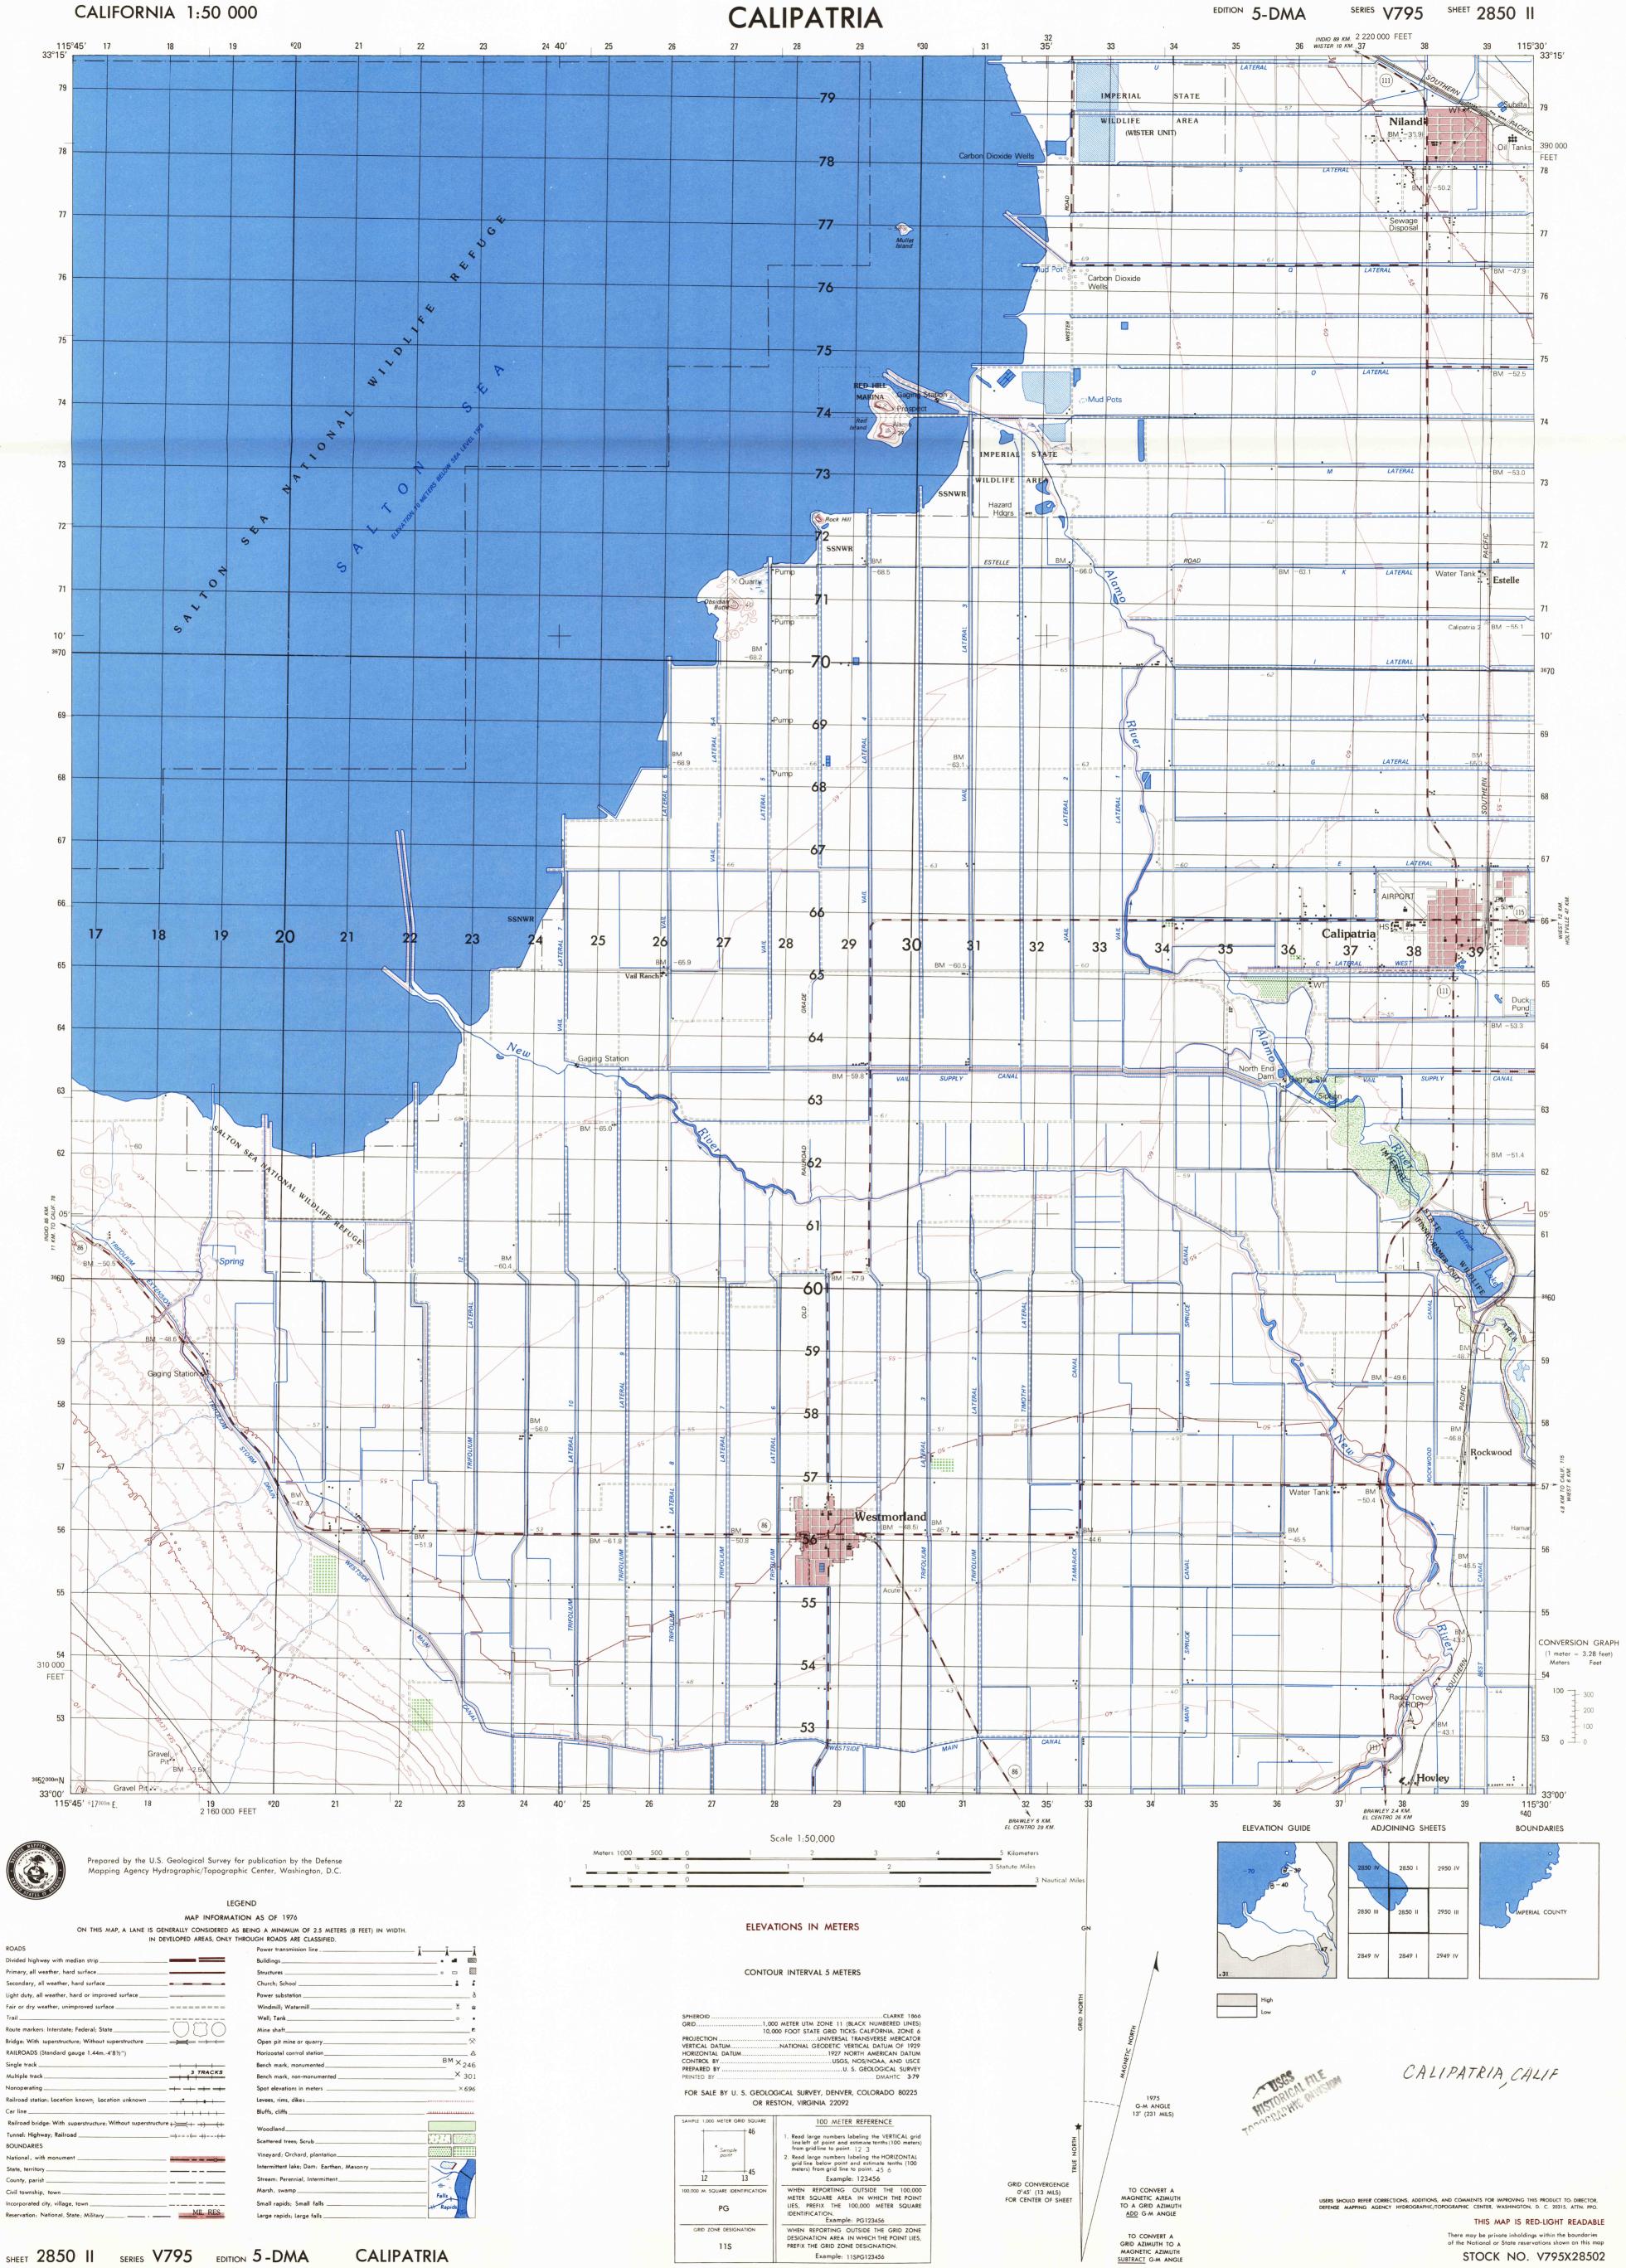

| Light duty, all weather, hard or improved surface           |                          |
|-------------------------------------------------------------|--------------------------|
| Fair or dry weather, unimproved surface                     |                          |
| Trail                                                       | ~ ~ ~ ~                  |
| Route markers: Interstate; Federal; State                   | -()(3)()                 |
| Bridge: With superstructure; Without superstructure         | $\rightarrow \leftarrow$ |
| RAILROADS (Standard gauge 1.44m4'8½'')                      |                          |
| Single track                                                |                          |
| Multiple track                                              | 3 TRACKS                 |
| Nonoperating                                                | +++=                     |
| Railroad station: Location known; Location unknown          |                          |
| Car line                                                    |                          |
| Railroad bridge: With superstructure; Without superstructur |                          |
| Tunnel: Highway; Railroad                                   | _⇒===∈ +}++              |
| BOUNDARIES                                                  |                          |
| National, with monument                                     |                          |
| State, territory                                            |                          |
| County, parish                                              |                          |
| Civil township, town                                        |                          |
| Incorporated city, village, town                            |                          |
| Reservation: National, State; Military                      | MIL RES                  |

| ation                       | ð            |
|-----------------------------|--------------|
| /atermill                   | X 🖕          |
|                             | 0            |
|                             |              |
| ine or quarry               | Ý            |
| ontrol station              |              |
| monumented                  | BM × 246     |
| , non-monumented            | × 301        |
| ons in meters               | ×696         |
| , dikes                     |              |
|                             |              |
| ees; Scrub                  | (33)<br>(33) |
| Orchard, plantation         |              |
| lake; Dam: Earthen, Masonry |              |
| ennial, Intermittent        |              |
| mp                          | **           |
| s; Small falls              | Falls Rapids |
| s; Large falls              | Kapids Int   |
|                             |              |