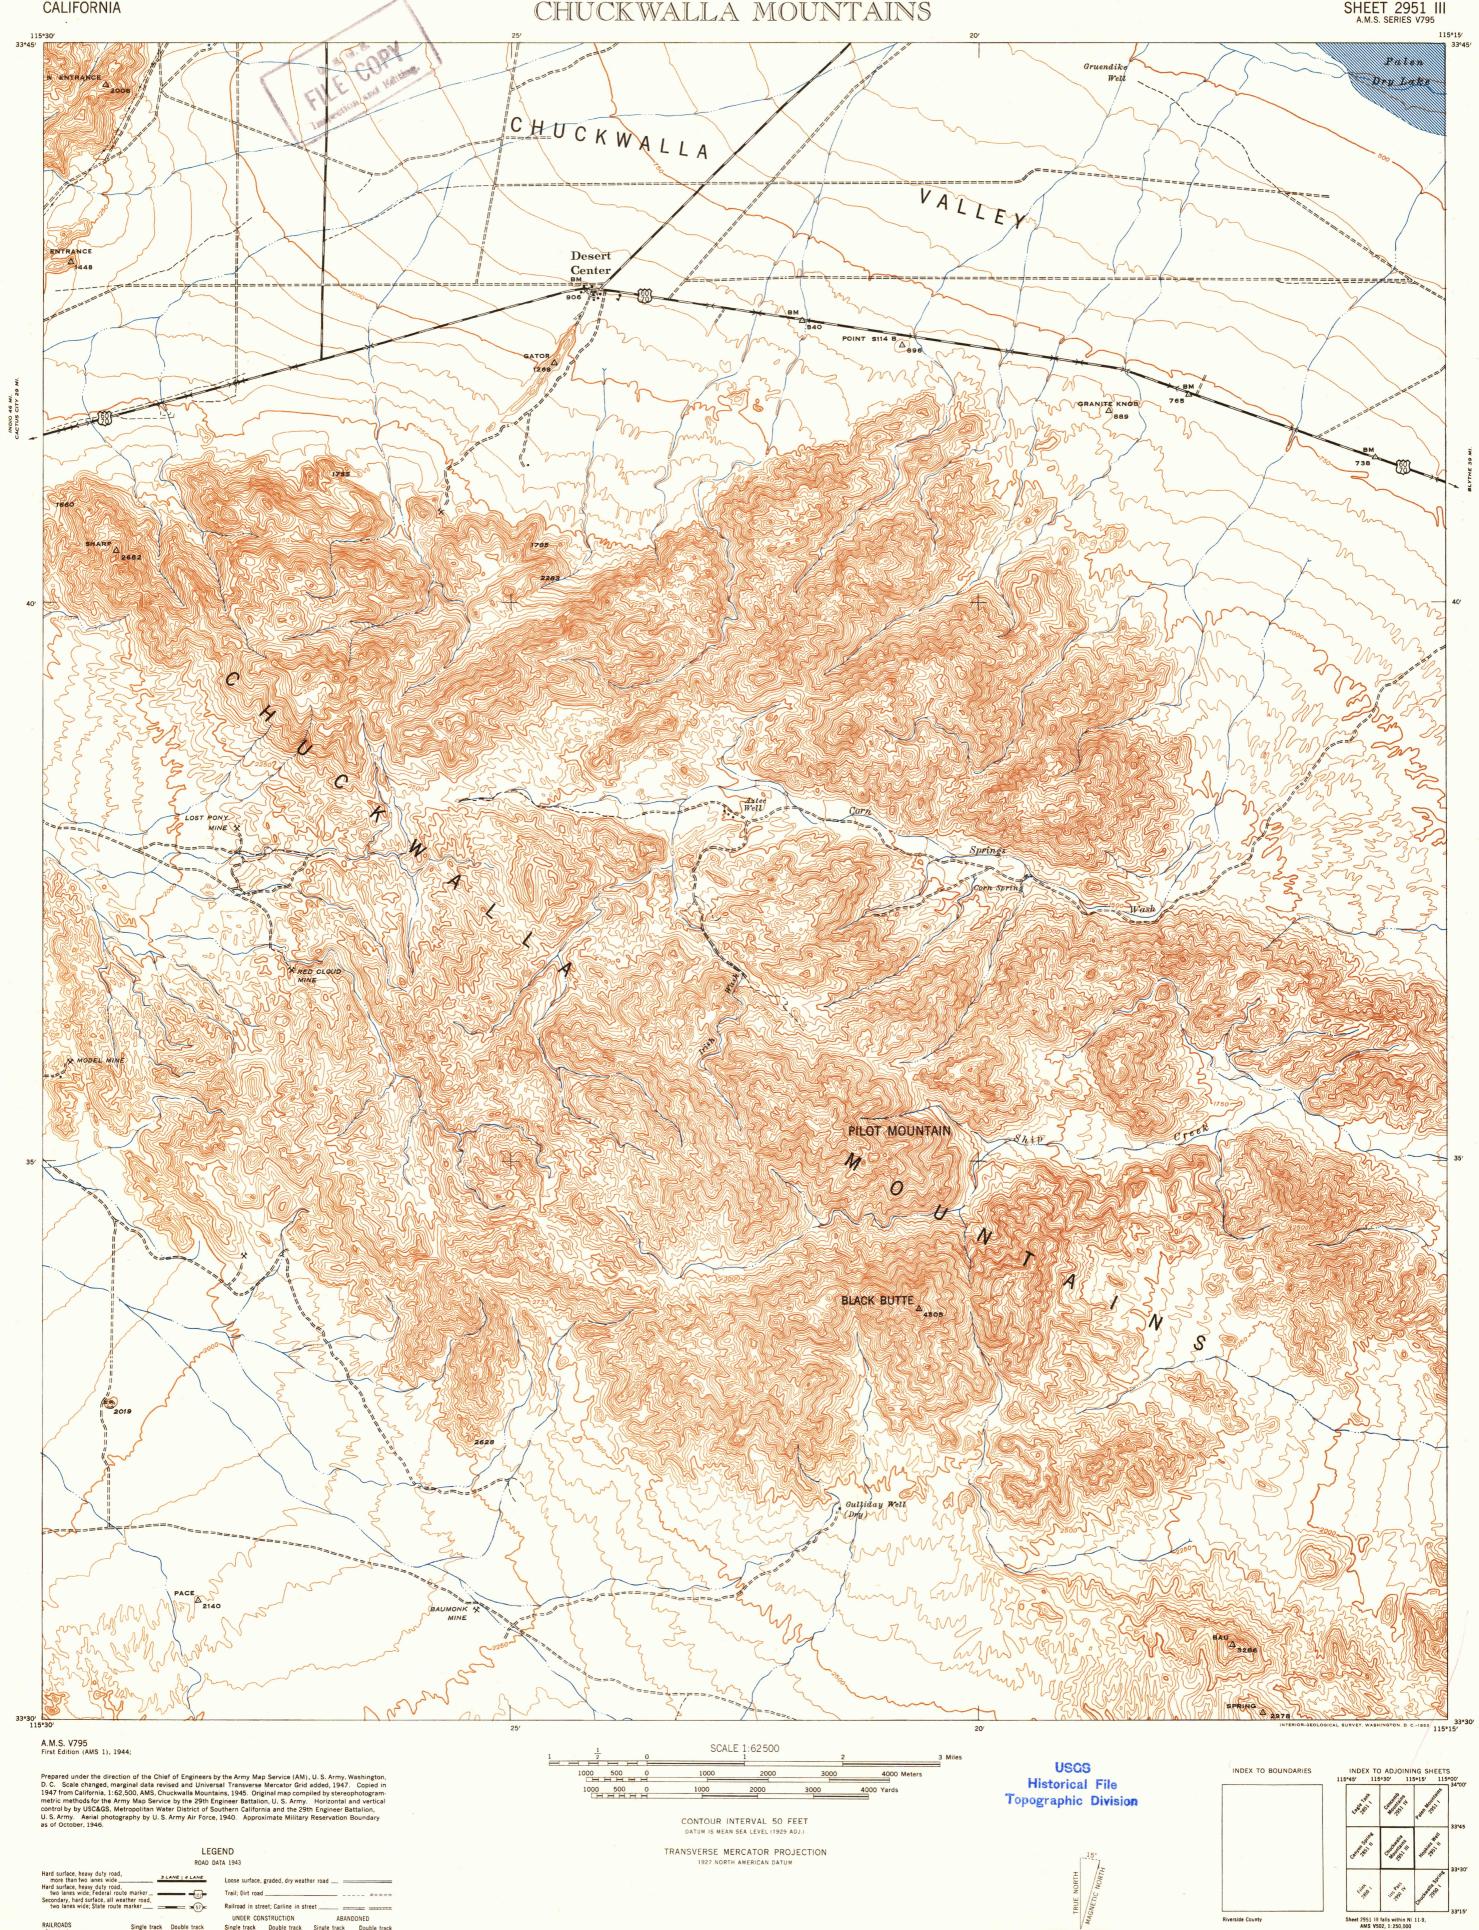

REPRINTED FROM MILITARY EDITION FOR CIVIL USE FOR SALE BY U. S. GEOLOGICAL SURVEY, FEDERAL CENTER, DENVER, COLORADO OR WASHINGTON 25, D. C.

FILE COPY Instruction and Kaliting.

CHUCKWALLA MOUNTAINS, CALIFORNIA RIVERSIDE COUNTY N3330 W11515/15 SEP 1 2 1952