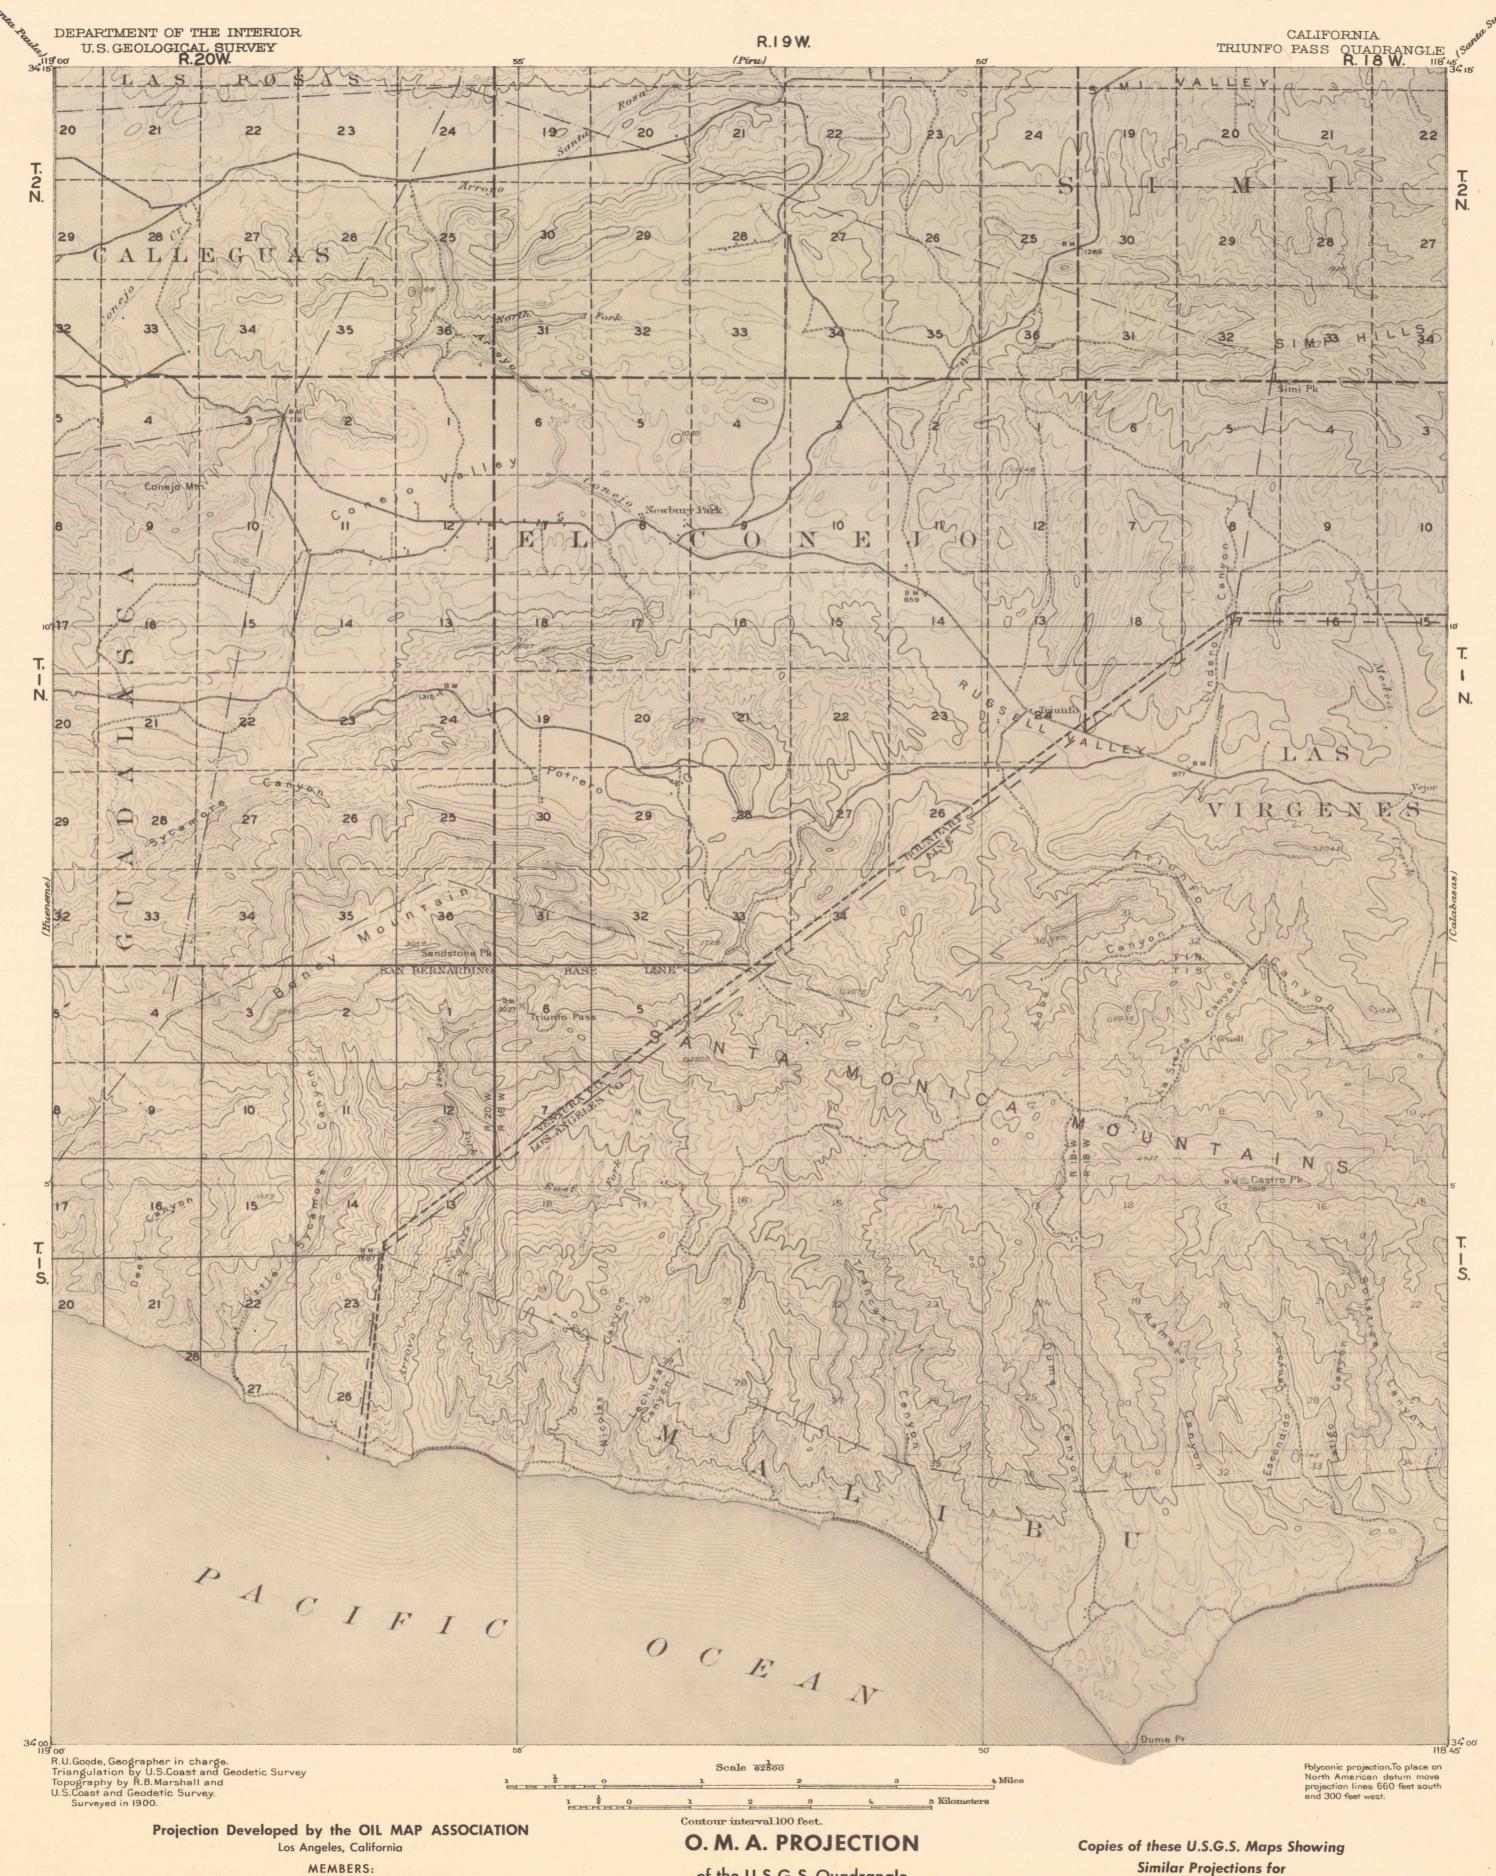

TRIUNFO PASS

VENTURA COUNTY, CALIFORNIA

An arbitrary projection of township boundaries and section lines across lands not sectionalized by General Land Office or other recognized surveys **Similar Projections for** 

SAN LUIS OBISPO **VENTURA** SANTA BARBARA

LOS ANGELES and ORANGE COUNTIES

THE RAPID BLUE PRINT COMPANY

818 Santee Street • VA-2061

May be obtained from