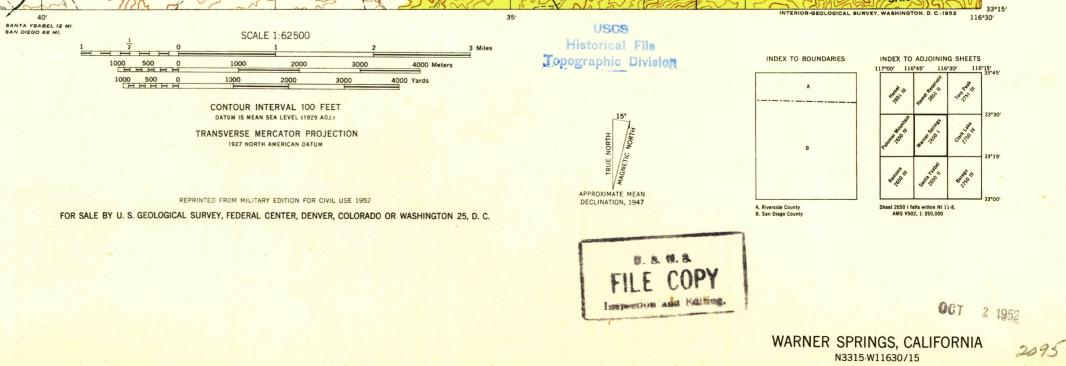

Undian Con

33°30

NATIONAL

A.M.S. V795 First Edition (AMS 1), 1942; (AMS 2),1947.

Prepared under the direction of the Chief of Engineers by the Army Map Service (AM), U. S. Army, Washington, D. C. Scale changed, marginal data revised and Universal Transverse Mercator Grid added, 1947. Copied in 1947 from California, 1:62,500, AMS, Warner Springs, 1942. Original map compiled by stereophotogrammetric methods for the Army Map Service by the 29th Engineer Battalion, U.S. Army. Horizontal and vertical control by USC&GS and the 29th Engineer Battalion, U.S. Army. Aerial photography by U.S. Army Air Force, 1939.