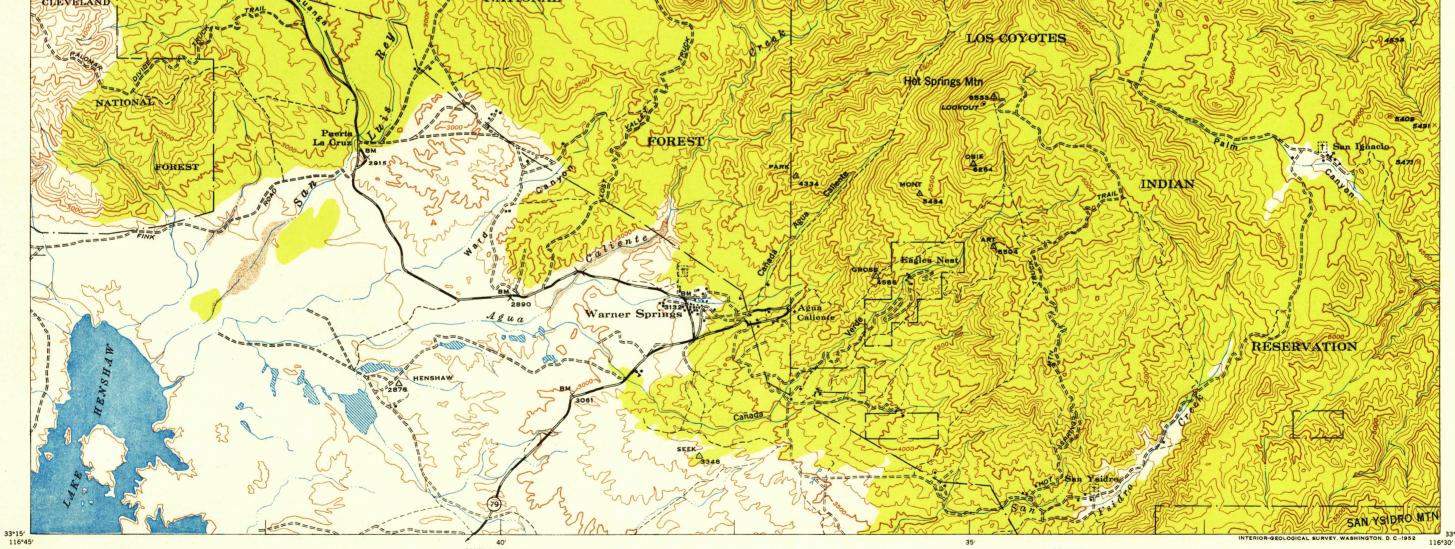

Undian Con

33°30

NATIONAL

A.M.S. V795 First Edition (AMS 1), 1942; (AMS 2),1947.

Prepared under the direction of the Chief of Engineers by the Army Map Service (AM), U. S. Army, Washington, D. C. Scale changed, marginal data revised and Universal Transverse Mercator Grid added, 1947. Copied in 1947 from California, 1:62,500, AMS, Warner Springs, 1942. Original map compiled by stereophotogrammetric methods for the Army Map Service by the 29th Engineer Battalion, U.S. Army. Horizontal and vertical control by USC&GS and the 29th Engineer Battalion, U.S. Army. Aerial photography by U.S. Army Air Force, 1939.