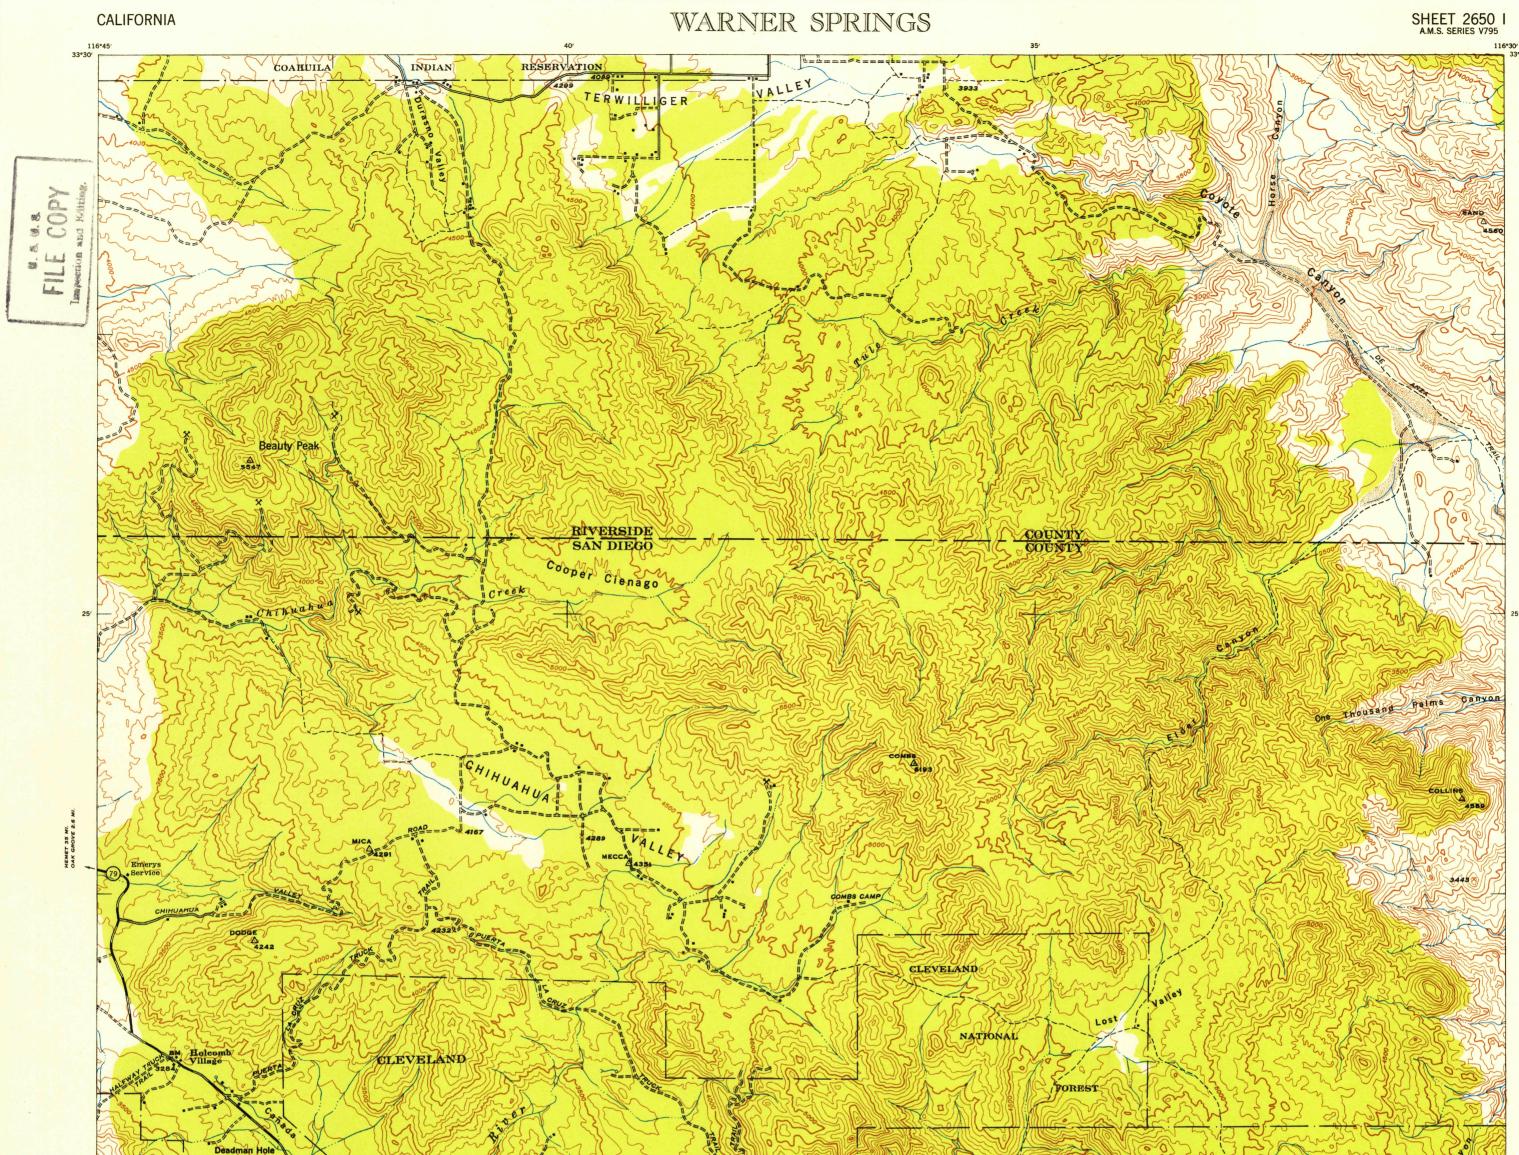

Undian Con

33°30

NATIONAL

A.M.S. V795 First Edition (AMS 1), 1942; (AMS 2),1947.

Prepared under the direction of the Chief of Engineers by the Army Map Service (AM), U. S. Army, Washington, D. C. Scale changed, marginal data revised and Universal Transverse Mercator Grid added, 1947. Copied in 1947 from California, 1:62,500, AMS, Warner Springs, 1942. Original map compiled by stereophotogrammetric methods for the Army Map Service by the 29th Engineer Battalion, U.S. Army. Horizontal and vertical control by USC&GS and the 29th Engineer Battalion, U.S. Army. Aerial photography by U.S. Army Air Force, 1939.