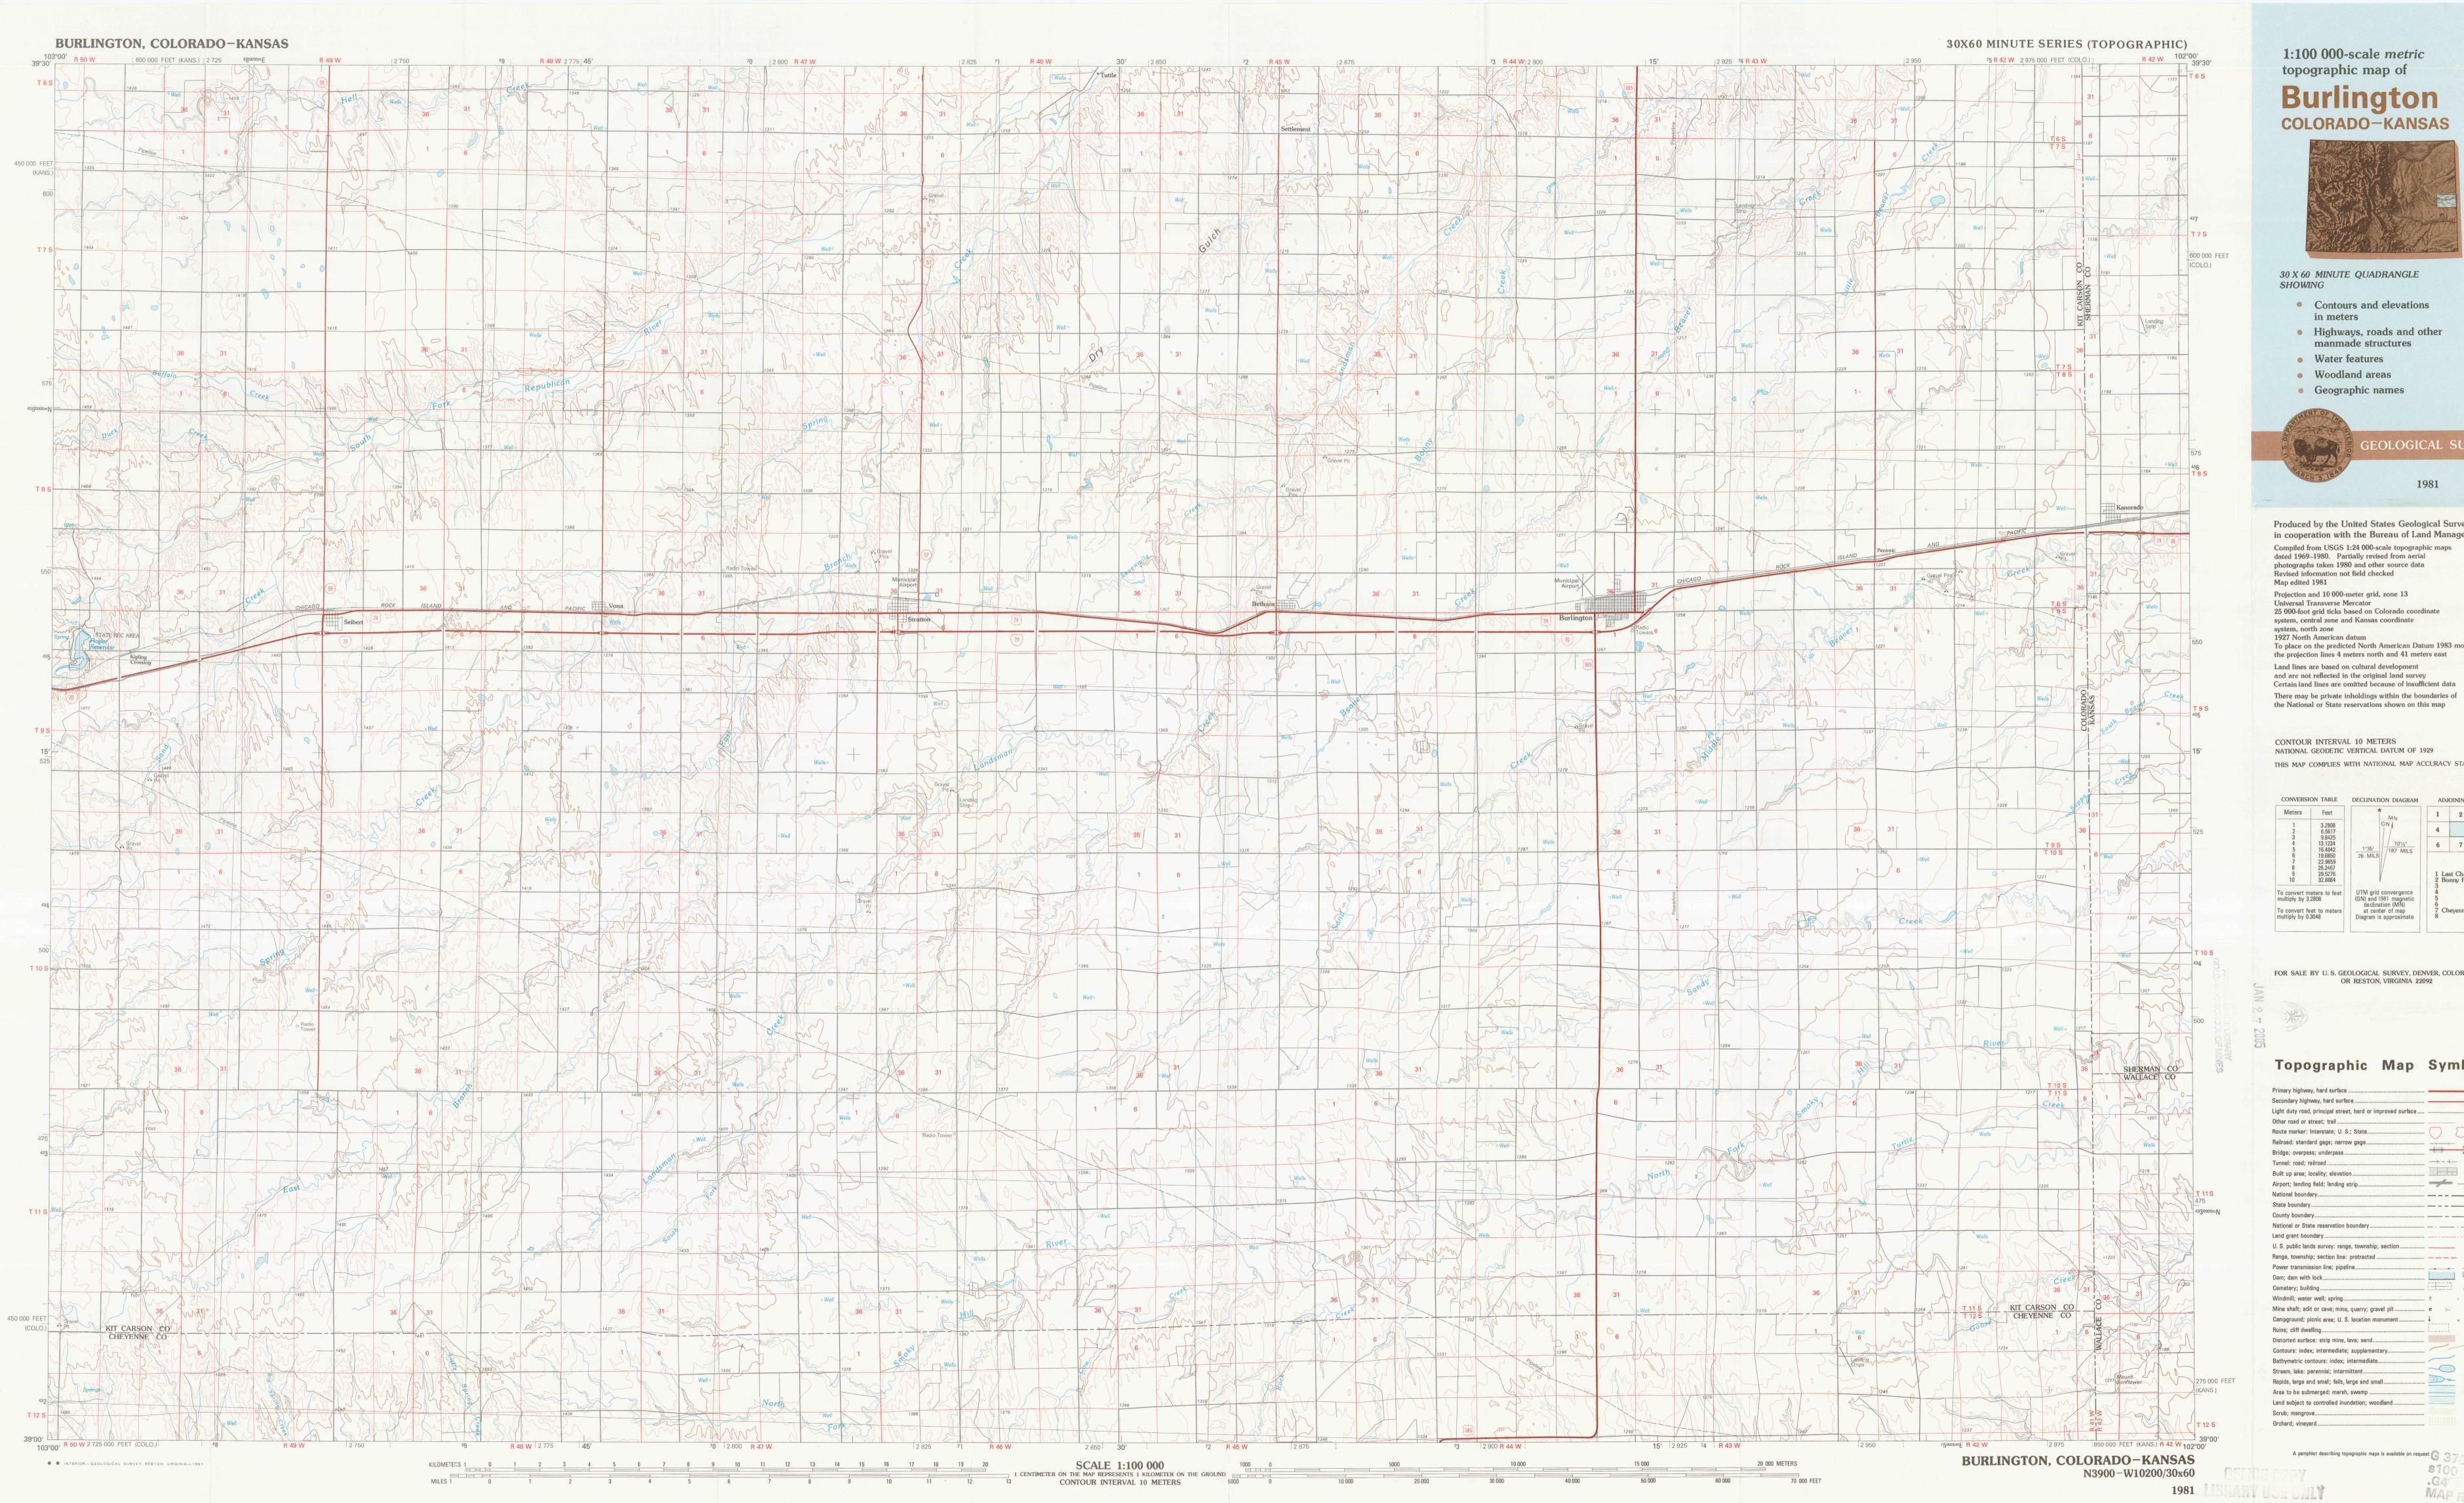

1:100 000-scale metric topographic map of

## Burlington COLORADO-KANSAS

## 30 X 60 MINUTE QUADRANGLE

- Contours and elevations
- in meters
- Highways, roads and other
- Water features
- Woodland areas
- Geographic names

GEOLOGICAL SURVEY

1981

Produced by the United States Geological Survey in cooperation with the Bureau of Land Management Compiled from USGS 1:24 000-scale topographic maps dated 1969–1980. Partially revised from aerial photographs taken 1980 and other source data Revised information not field checked

25 000-foot grid ticks based on Colorado coordinate system, central zone and Kansas coordinate system, north zone 1927 North American datum To place on the predicted North American Datum 1983 move the projection lines 4 meters north and 41 meters east Land lines are based on cultural development and are not reflected in the original land survey Certain land lines are omitted because of insufficient data

CONTOUR INTERVAL 10 METERS NATIONAL GEODETIC VERTICAL DATUM OF 1929 THIS MAP COMPLIES WITH NATIONAL MAP ACCURACY STANDARDS

To convert meters to feet multiply by 3.2808

To convert feet to meters multiply by 0.3048

UTM grid convergence (GN) and 1981 magnetic declination (MN) at center of map Diagram is approximate

FOR SALE BY U.S. GEOLOGICAL SURVEY, DENVER, COLORADO 80225 OR RESTON, VIRGINIA 22092

## Topographic Map Symbols

| Primary highway, hard surface                                                           |                                                                                                                                                                                                                                                                                                                                                                                                                                                                                                                                                                                                                                                                                                                                                                                                                                                                                                                                                                                                                                                                                                                                                                                                                                                                                                                                                                                                                                                                                                                                                                                                                                                                                                                                                                                                                                                                                                                                                                                                                                                                                                                                |         |               |
|-----------------------------------------------------------------------------------------|--------------------------------------------------------------------------------------------------------------------------------------------------------------------------------------------------------------------------------------------------------------------------------------------------------------------------------------------------------------------------------------------------------------------------------------------------------------------------------------------------------------------------------------------------------------------------------------------------------------------------------------------------------------------------------------------------------------------------------------------------------------------------------------------------------------------------------------------------------------------------------------------------------------------------------------------------------------------------------------------------------------------------------------------------------------------------------------------------------------------------------------------------------------------------------------------------------------------------------------------------------------------------------------------------------------------------------------------------------------------------------------------------------------------------------------------------------------------------------------------------------------------------------------------------------------------------------------------------------------------------------------------------------------------------------------------------------------------------------------------------------------------------------------------------------------------------------------------------------------------------------------------------------------------------------------------------------------------------------------------------------------------------------------------------------------------------------------------------------------------------------|---------|---------------|
| Secondary highway, hard surface                                                         | 1,200 - 10                                                                                                                                                                                                                                                                                                                                                                                                                                                                                                                                                                                                                                                                                                                                                                                                                                                                                                                                                                                                                                                                                                                                                                                                                                                                                                                                                                                                                                                                                                                                                                                                                                                                                                                                                                                                                                                                                                                                                                                                                                                                                                                     |         |               |
| Light duty road, principal street, hard or improved surface                             |                                                                                                                                                                                                                                                                                                                                                                                                                                                                                                                                                                                                                                                                                                                                                                                                                                                                                                                                                                                                                                                                                                                                                                                                                                                                                                                                                                                                                                                                                                                                                                                                                                                                                                                                                                                                                                                                                                                                                                                                                                                                                                                                |         | ngeroon er oo |
| Other road or street; trail                                                             | Mention of the same of the sam |         |               |
| Route marker: Interstate; U. S.; State                                                  |                                                                                                                                                                                                                                                                                                                                                                                                                                                                                                                                                                                                                                                                                                                                                                                                                                                                                                                                                                                                                                                                                                                                                                                                                                                                                                                                                                                                                                                                                                                                                                                                                                                                                                                                                                                                                                                                                                                                                                                                                                                                                                                                | ~       |               |
| Railroad: standard gage; narrow gage                                                    |                                                                                                                                                                                                                                                                                                                                                                                                                                                                                                                                                                                                                                                                                                                                                                                                                                                                                                                                                                                                                                                                                                                                                                                                                                                                                                                                                                                                                                                                                                                                                                                                                                                                                                                                                                                                                                                                                                                                                                                                                                                                                                                                |         |               |
| Bridge; overpass; underpass                                                             | + +                                                                                                                                                                                                                                                                                                                                                                                                                                                                                                                                                                                                                                                                                                                                                                                                                                                                                                                                                                                                                                                                                                                                                                                                                                                                                                                                                                                                                                                                                                                                                                                                                                                                                                                                                                                                                                                                                                                                                                                                                                                                                                                            | 1       | - -           |
| Tunnel: road; railroad                                                                  |                                                                                                                                                                                                                                                                                                                                                                                                                                                                                                                                                                                                                                                                                                                                                                                                                                                                                                                                                                                                                                                                                                                                                                                                                                                                                                                                                                                                                                                                                                                                                                                                                                                                                                                                                                                                                                                                                                                                                                                                                                                                                                                                |         | (+            |
| Built up area; locality; elevation                                                      |                                                                                                                                                                                                                                                                                                                                                                                                                                                                                                                                                                                                                                                                                                                                                                                                                                                                                                                                                                                                                                                                                                                                                                                                                                                                                                                                                                                                                                                                                                                                                                                                                                                                                                                                                                                                                                                                                                                                                                                                                                                                                                                                |         | 155           |
| Airport; landing field; landing strip                                                   | mangalana                                                                                                                                                                                                                                                                                                                                                                                                                                                                                                                                                                                                                                                                                                                                                                                                                                                                                                                                                                                                                                                                                                                                                                                                                                                                                                                                                                                                                                                                                                                                                                                                                                                                                                                                                                                                                                                                                                                                                                                                                                                                                                                      |         | motossa       |
| National boundary                                                                       |                                                                                                                                                                                                                                                                                                                                                                                                                                                                                                                                                                                                                                                                                                                                                                                                                                                                                                                                                                                                                                                                                                                                                                                                                                                                                                                                                                                                                                                                                                                                                                                                                                                                                                                                                                                                                                                                                                                                                                                                                                                                                                                                |         |               |
| State boundary                                                                          |                                                                                                                                                                                                                                                                                                                                                                                                                                                                                                                                                                                                                                                                                                                                                                                                                                                                                                                                                                                                                                                                                                                                                                                                                                                                                                                                                                                                                                                                                                                                                                                                                                                                                                                                                                                                                                                                                                                                                                                                                                                                                                                                |         |               |
| County boundary                                                                         |                                                                                                                                                                                                                                                                                                                                                                                                                                                                                                                                                                                                                                                                                                                                                                                                                                                                                                                                                                                                                                                                                                                                                                                                                                                                                                                                                                                                                                                                                                                                                                                                                                                                                                                                                                                                                                                                                                                                                                                                                                                                                                                                |         |               |
| National or State reservation boundary                                                  |                                                                                                                                                                                                                                                                                                                                                                                                                                                                                                                                                                                                                                                                                                                                                                                                                                                                                                                                                                                                                                                                                                                                                                                                                                                                                                                                                                                                                                                                                                                                                                                                                                                                                                                                                                                                                                                                                                                                                                                                                                                                                                                                |         |               |
| Land grant boundary                                                                     |                                                                                                                                                                                                                                                                                                                                                                                                                                                                                                                                                                                                                                                                                                                                                                                                                                                                                                                                                                                                                                                                                                                                                                                                                                                                                                                                                                                                                                                                                                                                                                                                                                                                                                                                                                                                                                                                                                                                                                                                                                                                                                                                |         |               |
| U. S. public lands survey: range, township; section                                     |                                                                                                                                                                                                                                                                                                                                                                                                                                                                                                                                                                                                                                                                                                                                                                                                                                                                                                                                                                                                                                                                                                                                                                                                                                                                                                                                                                                                                                                                                                                                                                                                                                                                                                                                                                                                                                                                                                                                                                                                                                                                                                                                |         |               |
| Range, township; section line: protracted                                               |                                                                                                                                                                                                                                                                                                                                                                                                                                                                                                                                                                                                                                                                                                                                                                                                                                                                                                                                                                                                                                                                                                                                                                                                                                                                                                                                                                                                                                                                                                                                                                                                                                                                                                                                                                                                                                                                                                                                                                                                                                                                                                                                |         |               |
| Power transmission line; pipeline                                                       |                                                                                                                                                                                                                                                                                                                                                                                                                                                                                                                                                                                                                                                                                                                                                                                                                                                                                                                                                                                                                                                                                                                                                                                                                                                                                                                                                                                                                                                                                                                                                                                                                                                                                                                                                                                                                                                                                                                                                                                                                                                                                                                                | -       |               |
| Dam; dam with lock                                                                      | 100000000000000000000000000000000000000                                                                                                                                                                                                                                                                                                                                                                                                                                                                                                                                                                                                                                                                                                                                                                                                                                                                                                                                                                                                                                                                                                                                                                                                                                                                                                                                                                                                                                                                                                                                                                                                                                                                                                                                                                                                                                                                                                                                                                                                                                                                                        |         | <u>0</u>      |
| Cemetery; building                                                                      |                                                                                                                                                                                                                                                                                                                                                                                                                                                                                                                                                                                                                                                                                                                                                                                                                                                                                                                                                                                                                                                                                                                                                                                                                                                                                                                                                                                                                                                                                                                                                                                                                                                                                                                                                                                                                                                                                                                                                                                                                                                                                                                                |         | _             |
| Windmill; water well; spring                                                            |                                                                                                                                                                                                                                                                                                                                                                                                                                                                                                                                                                                                                                                                                                                                                                                                                                                                                                                                                                                                                                                                                                                                                                                                                                                                                                                                                                                                                                                                                                                                                                                                                                                                                                                                                                                                                                                                                                                                                                                                                                                                                                                                |         | 000           |
| Mine shaft; adit or cave; mine, quarry; gravel pit                                      |                                                                                                                                                                                                                                                                                                                                                                                                                                                                                                                                                                                                                                                                                                                                                                                                                                                                                                                                                                                                                                                                                                                                                                                                                                                                                                                                                                                                                                                                                                                                                                                                                                                                                                                                                                                                                                                                                                                                                                                                                                                                                                                                | *       | >             |
| Campground; picnic area; U. S. location monument                                        |                                                                                                                                                                                                                                                                                                                                                                                                                                                                                                                                                                                                                                                                                                                                                                                                                                                                                                                                                                                                                                                                                                                                                                                                                                                                                                                                                                                                                                                                                                                                                                                                                                                                                                                                                                                                                                                                                                                                                                                                                                                                                                                                | ^       |               |
| Ruins; cliff dwelling                                                                   | []                                                                                                                                                                                                                                                                                                                                                                                                                                                                                                                                                                                                                                                                                                                                                                                                                                                                                                                                                                                                                                                                                                                                                                                                                                                                                                                                                                                                                                                                                                                                                                                                                                                                                                                                                                                                                                                                                                                                                                                                                                                                                                                             | ~       | -             |
| Distorted surface: strip mine, lava; sand                                               | L                                                                                                                                                                                                                                                                                                                                                                                                                                                                                                                                                                                                                                                                                                                                                                                                                                                                                                                                                                                                                                                                                                                                                                                                                                                                                                                                                                                                                                                                                                                                                                                                                                                                                                                                                                                                                                                                                                                                                                                                                                                                                                                              |         |               |
|                                                                                         |                                                                                                                                                                                                                                                                                                                                                                                                                                                                                                                                                                                                                                                                                                                                                                                                                                                                                                                                                                                                                                                                                                                                                                                                                                                                                                                                                                                                                                                                                                                                                                                                                                                                                                                                                                                                                                                                                                                                                                                                                                                                                                                                | 3333333 |               |
| Contours: index; intermediate; supplementary  Bathymetric contours: index; intermediate |                                                                                                                                                                                                                                                                                                                                                                                                                                                                                                                                                                                                                                                                                                                                                                                                                                                                                                                                                                                                                                                                                                                                                                                                                                                                                                                                                                                                                                                                                                                                                                                                                                                                                                                                                                                                                                                                                                                                                                                                                                                                                                                                |         |               |
|                                                                                         | ~                                                                                                                                                                                                                                                                                                                                                                                                                                                                                                                                                                                                                                                                                                                                                                                                                                                                                                                                                                                                                                                                                                                                                                                                                                                                                                                                                                                                                                                                                                                                                                                                                                                                                                                                                                                                                                                                                                                                                                                                                                                                                                                              | -       |               |
| Stream, lake: perennial; intermittent                                                   | 1997 H                                                                                                                                                                                                                                                                                                                                                                                                                                                                                                                                                                                                                                                                                                                                                                                                                                                                                                                                                                                                                                                                                                                                                                                                                                                                                                                                                                                                                                                                                                                                                                                                                                                                                                                                                                                                                                                                                                                                                                                                                                                                                                                         |         | +             |
| Rapids, large and small; falls, large and small                                         |                                                                                                                                                                                                                                                                                                                                                                                                                                                                                                                                                                                                                                                                                                                                                                                                                                                                                                                                                                                                                                                                                                                                                                                                                                                                                                                                                                                                                                                                                                                                                                                                                                                                                                                                                                                                                                                                                                                                                                                                                                                                                                                                |         |               |
| Area to be submerged; marsh, swamp                                                      | **************************************                                                                                                                                                                                                                                                                                                                                                                                                                                                                                                                                                                                                                                                                                                                                                                                                                                                                                                                                                                                                                                                                                                                                                                                                                                                                                                                                                                                                                                                                                                                                                                                                                                                                                                                                                                                                                                                                                                                                                                                                                                                                                         | - 1     | -             |
| Land subject to controlled inundation; woodland                                         | MATHRAGA                                                                                                                                                                                                                                                                                                                                                                                                                                                                                                                                                                                                                                                                                                                                                                                                                                                                                                                                                                                                                                                                                                                                                                                                                                                                                                                                                                                                                                                                                                                                                                                                                                                                                                                                                                                                                                                                                                                                                                                                                                                                                                                       | Watter? | 30.           |
| Scrub; mangrove                                                                         |                                                                                                                                                                                                                                                                                                                                                                                                                                                                                                                                                                                                                                                                                                                                                                                                                                                                                                                                                                                                                                                                                                                                                                                                                                                                                                                                                                                                                                                                                                                                                                                                                                                                                                                                                                                                                                                                                                                                                                                                                                                                                                                                | 78 28 W | . A.E.        |
| Orchard; vineyard                                                                       |                                                                                                                                                                                                                                                                                                                                                                                                                                                                                                                                                                                                                                                                                                                                                                                                                                                                                                                                                                                                                                                                                                                                                                                                                                                                                                                                                                                                                                                                                                                                                                                                                                                                                                                                                                                                                                                                                                                                                                                                                                                                                                                                |         |               |
|                                                                                         |                                                                                                                                                                                                                                                                                                                                                                                                                                                                                                                                                                                                                                                                                                                                                                                                                                                                                                                                                                                                                                                                                                                                                                                                                                                                                                                                                                                                                                                                                                                                                                                                                                                                                                                                                                                                                                                                                                                                                                                                                                                                                                                                |         |               |