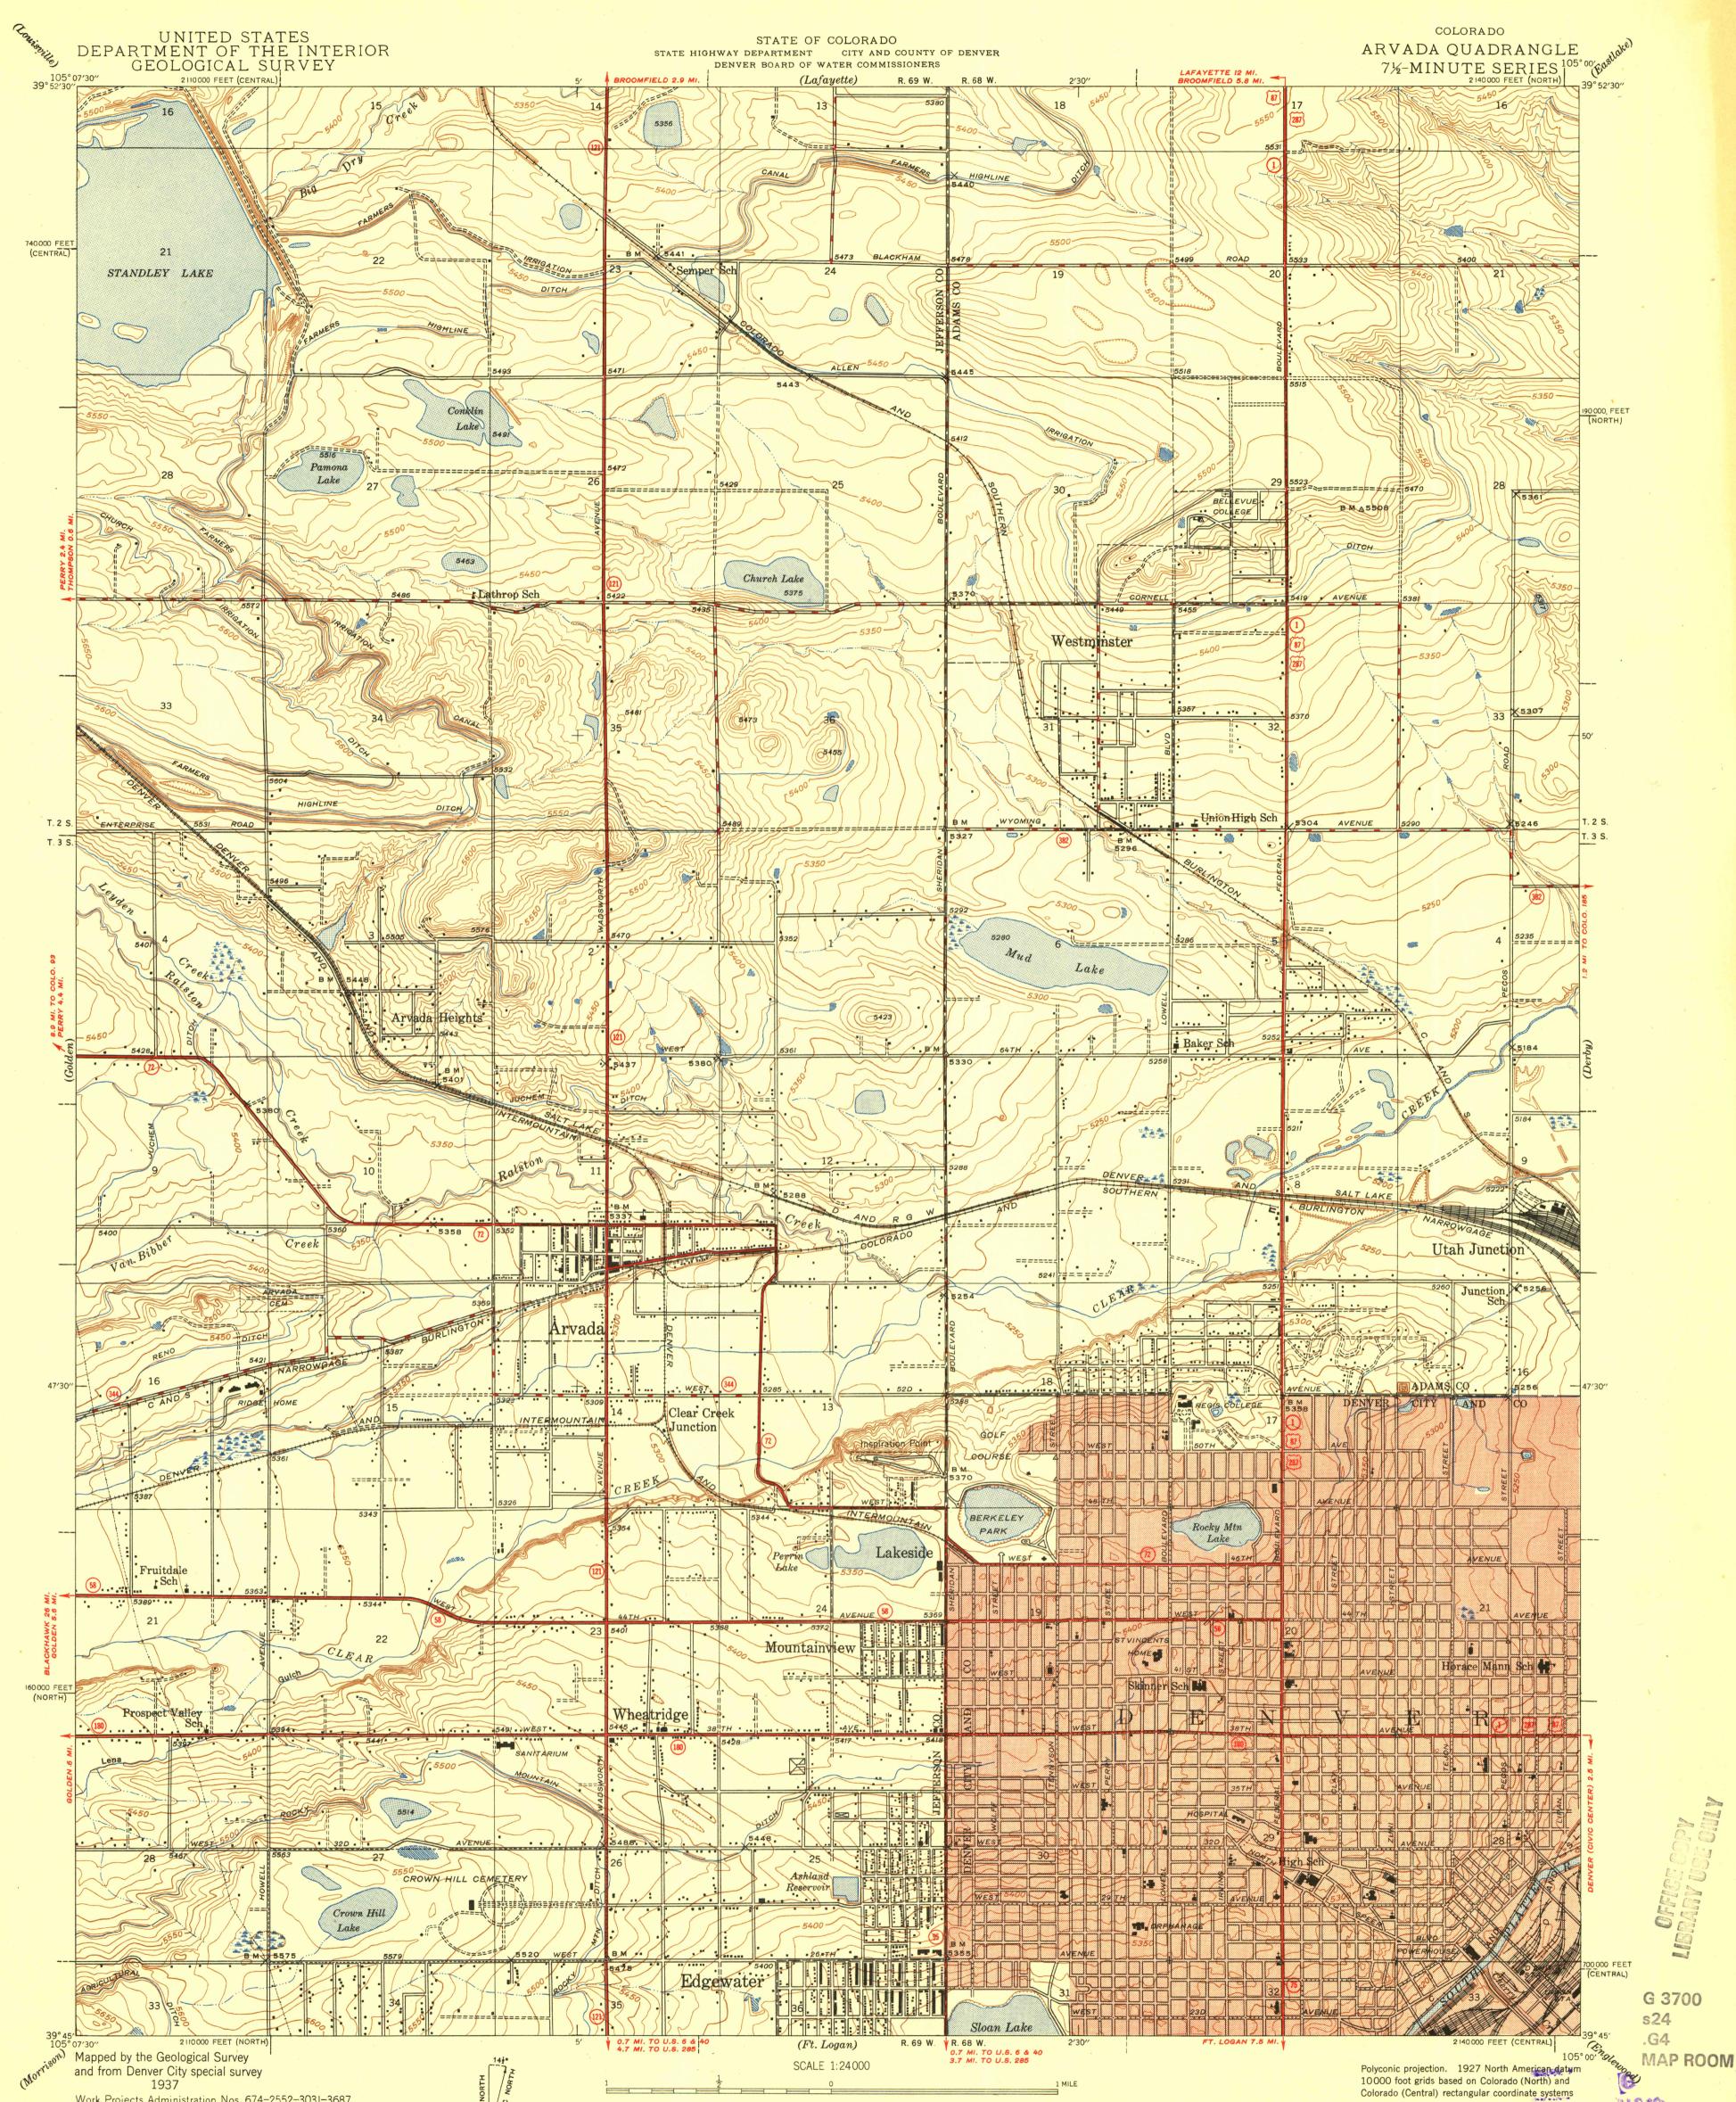

Work Projects Administration Nos. 674-2552-3031-3687 Colorado State Highway Department, City and County of Denver, Denver Board of Water Commissioners, Sponsors Fred Graff, Jr., Geological Survey, Supervisor Red tint indicates areas in which only landmark buildings are shown

18

TRUE NO

APPROXIMATE MEAN

DECLINATION, 1987

ROAD CLASSIFICATION Loose-surface, graded, or narrow hard-surface \_ \_ \_ U. S. Route OState Route

Colorado (Central) rectangular coordinate systems H310 ARVADA. COLO." \$24 Edition of 1950 first published as a preliminary DRURY COLLEGE LIBRARY map in 1941 at 1:31680 scale U. S. DEPOSITORY COPY N 3945-W 10500/7.5