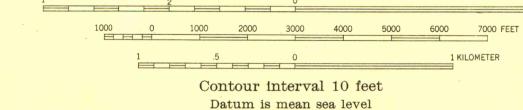

18

TRUE NO

APPROXIMATE MEAN

DECLINATION, 1987

ROAD CLASSIFICATION Loose-surface, graded, or narrow hard-surface \_ \_ \_ U. S. Route OState Route

Colorado (Central) rectangular coordinate systems H310 ARVADA. COLO." \$24 Edition of 1950 first published as a preliminary DRURY COLLEGE LIBRARY map in 1941 at 1:31680 scale U. S. DEPOSITORY COPY N 3945-W 10500/7.5