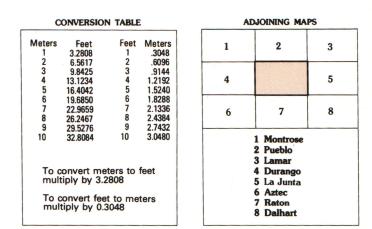

00 000-foot grid ticks based on Colorado coordinate system, south zone 1927 North American Datum
To place on the predicted North American Datum 1983, move the

To place on the predicted North American Datum 1983, move the projection lines 2 meters north and 48 meters east

There may be private inholdings within the boundaries of the National or State reservations shown on this map

1988 MAGNETIC DECLINATION FROM TRUE NORTH VARIES FROM 111/2° (204 MILS) EASTERLY FOR THE CENTER OF THE WEST EDGE TO 101/2° (187 MILS) EASTERLY FOR THE CENTER OF THE EAST EDGE. MEAN ANNUAL CHANGE IS 5.0' WESTERLY

CONTOUR INTERVAL 100 METERS SUPPLEMENTARY CONTOUR INTERVAL 50 METERS NATIONAL GEODETIC VERTICAL DATUM OF 1929 ELEVATIONS SHOWN TO THE NEAREST METER

THIS MAP COMPLIES WITH NATIONAL MAP ACCURACY STANDA



FOR SALE BY U. S. GEOLOGICAL SURVEY DENVER, COLORADO 80225, OR RESTON, VIRGINIA 22092

| Topographic Map                                        | Symbols