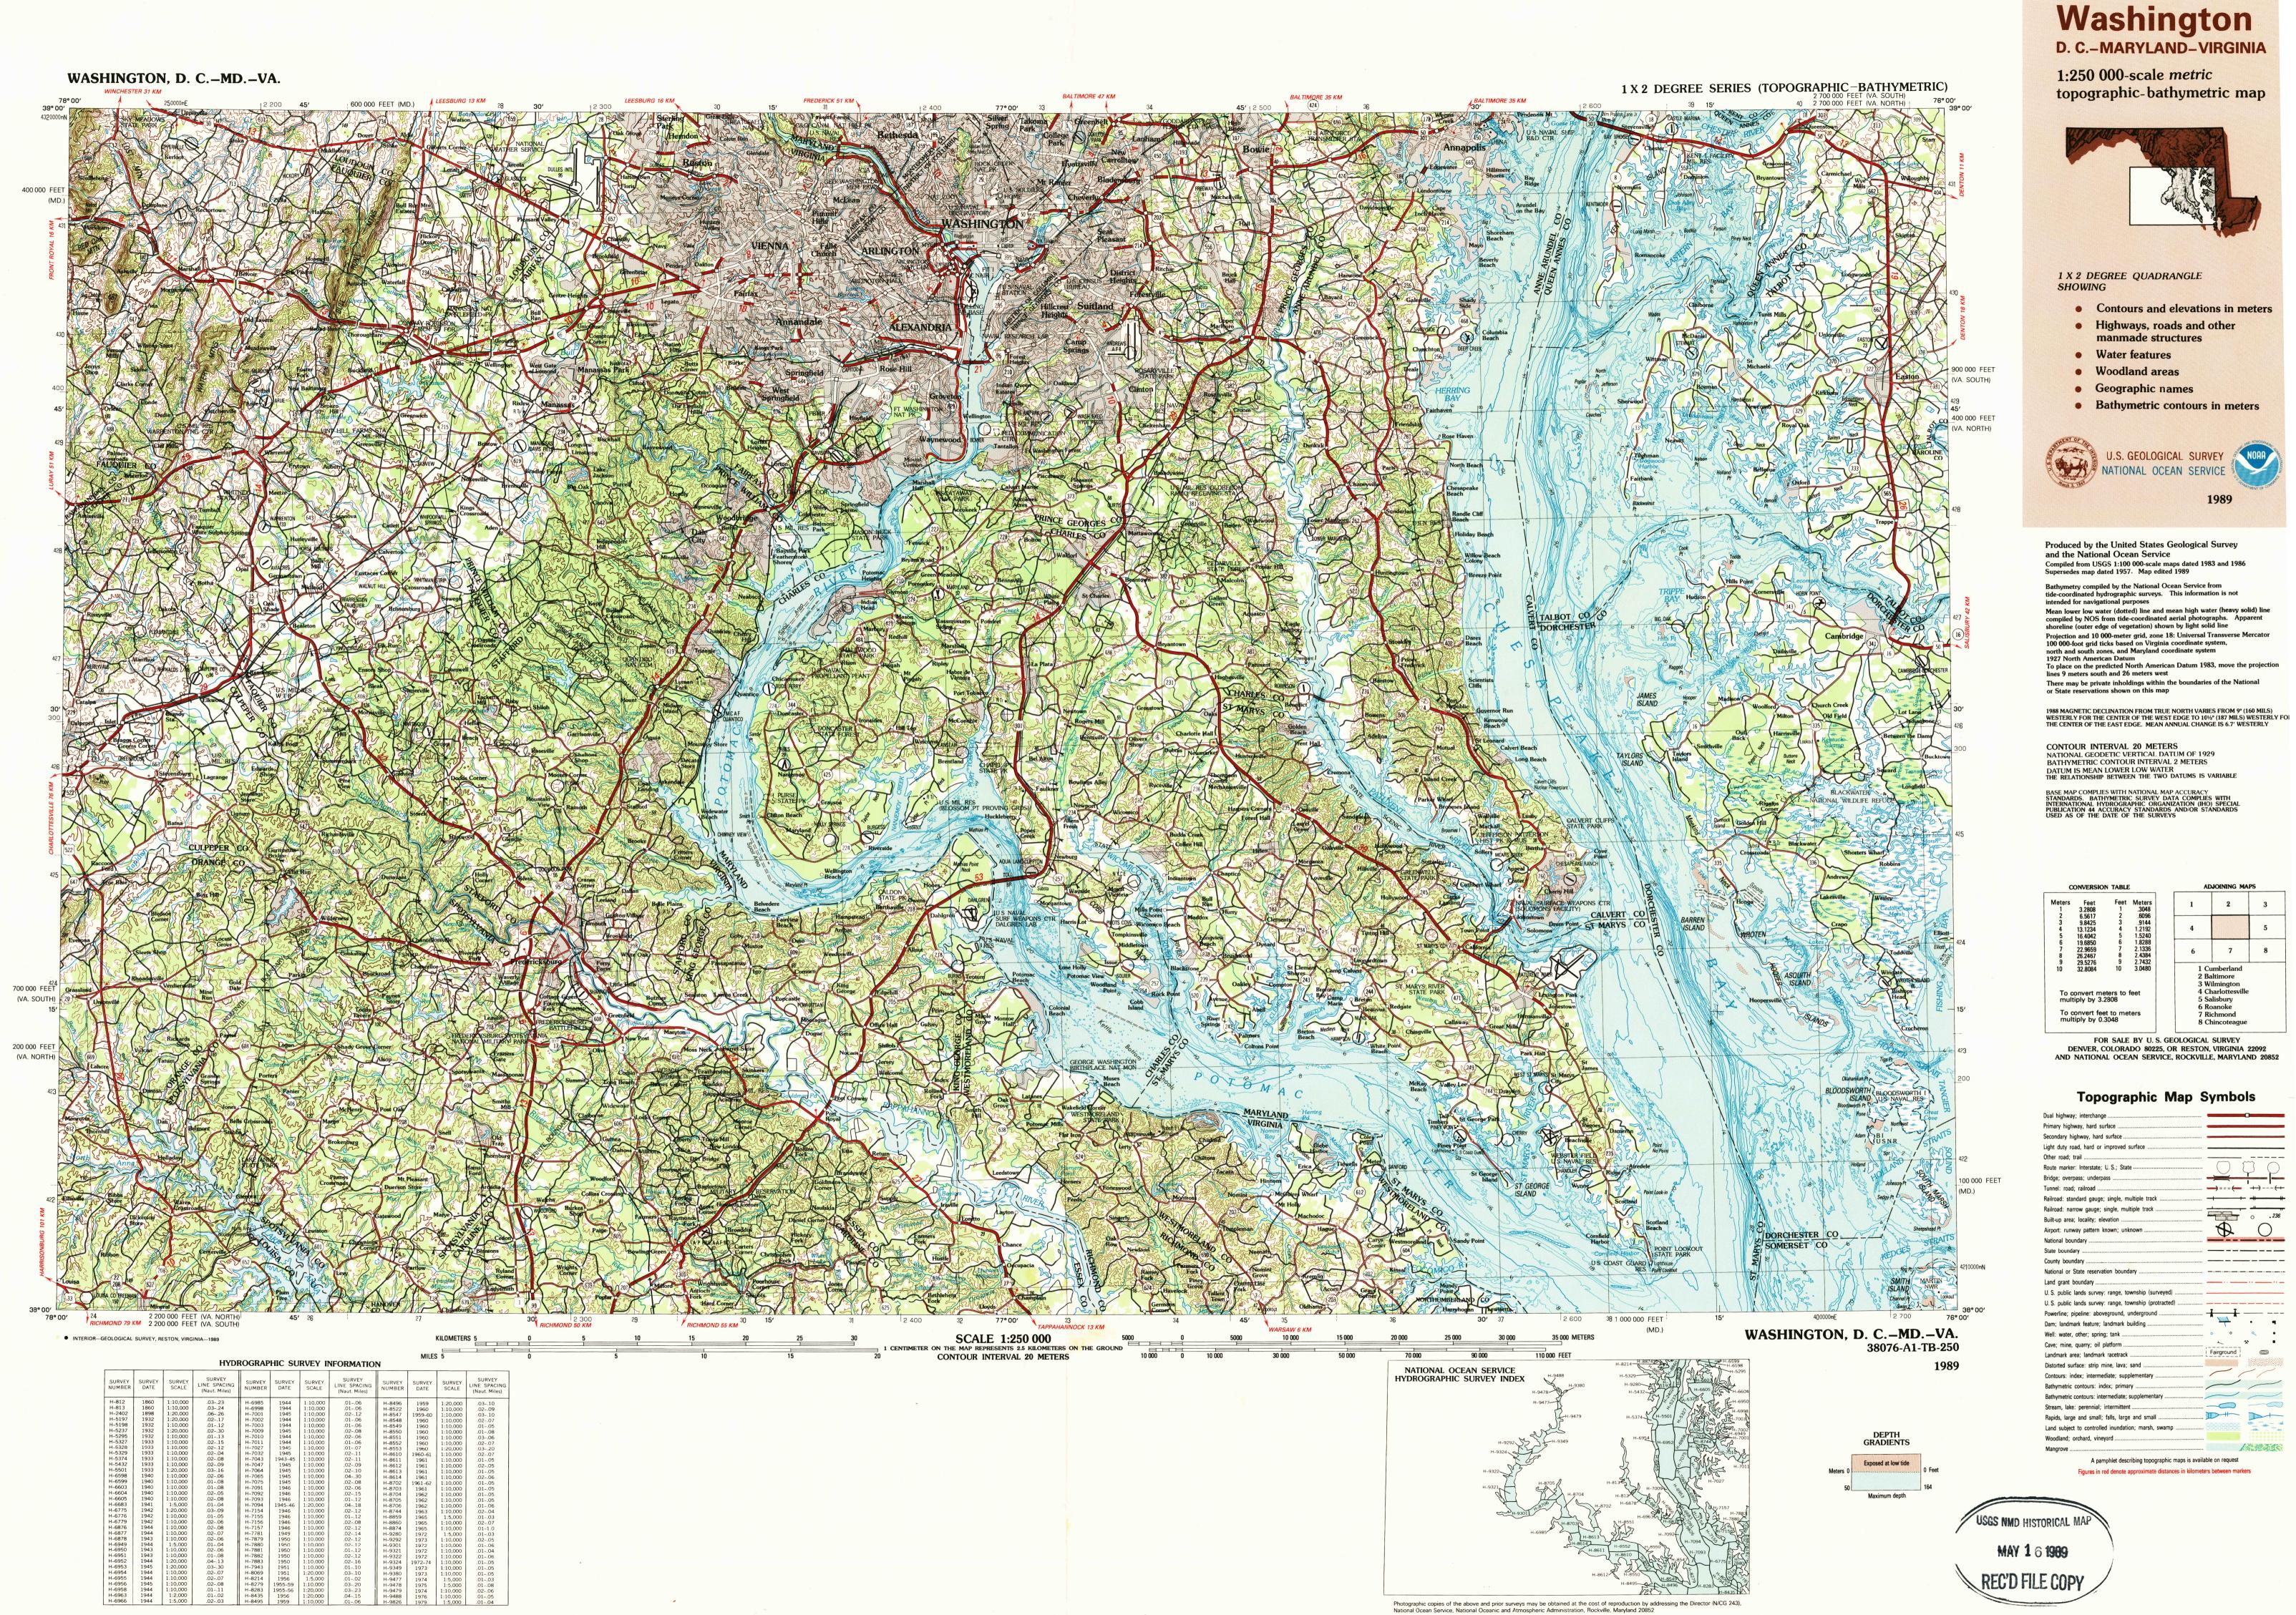

38076-A1-TB-2

| CONVERSION TABLE                             |                              |           |                           | ADJOINING MAPS                                          |                    |   |
|----------------------------------------------|------------------------------|-----------|---------------------------|---------------------------------------------------------|--------------------|---|
| Meters<br>1                                  | Feet<br>3.2808               | Feet<br>1 | Meters<br>.3048           | 1                                                       | 2                  | 3 |
| 2                                            | 6.5617                       | 2<br>3    | .6096                     |                                                         |                    |   |
| 4                                            | 9.8425<br>13.1234<br>16.4042 | 4         | .9144<br>1.2192<br>1.5240 | 4                                                       |                    | 5 |
| 5<br>6                                       | 19.6850                      | 5<br>6    | 1.8288                    |                                                         |                    |   |
| 7                                            | 22.9659                      | 7         | 2.1336                    | 6                                                       | 7                  | 8 |
| 8                                            | 26.2467                      | 8<br>9    | 2.4384                    |                                                         |                    |   |
| 9                                            | 29.5276                      |           | 2.7432                    |                                                         |                    |   |
| 10<br>To c                                   | 0 32.8084 10 3.0480          |           |                           | 1 Cumberland 2 Baltimore 3 Wilmington 4 Charlottesville |                    |   |
|                                              | tiply by 3.2                 |           | 1001                      |                                                         | alisbury<br>oanoke |   |
| To convert feet to meters multiply by 0.3048 |                              |           |                           | 7 Richmond                                              |                    |   |
| mai                                          | cipiy by o.                  | 3040      |                           | 8 C                                                     | hincoteague        |   |