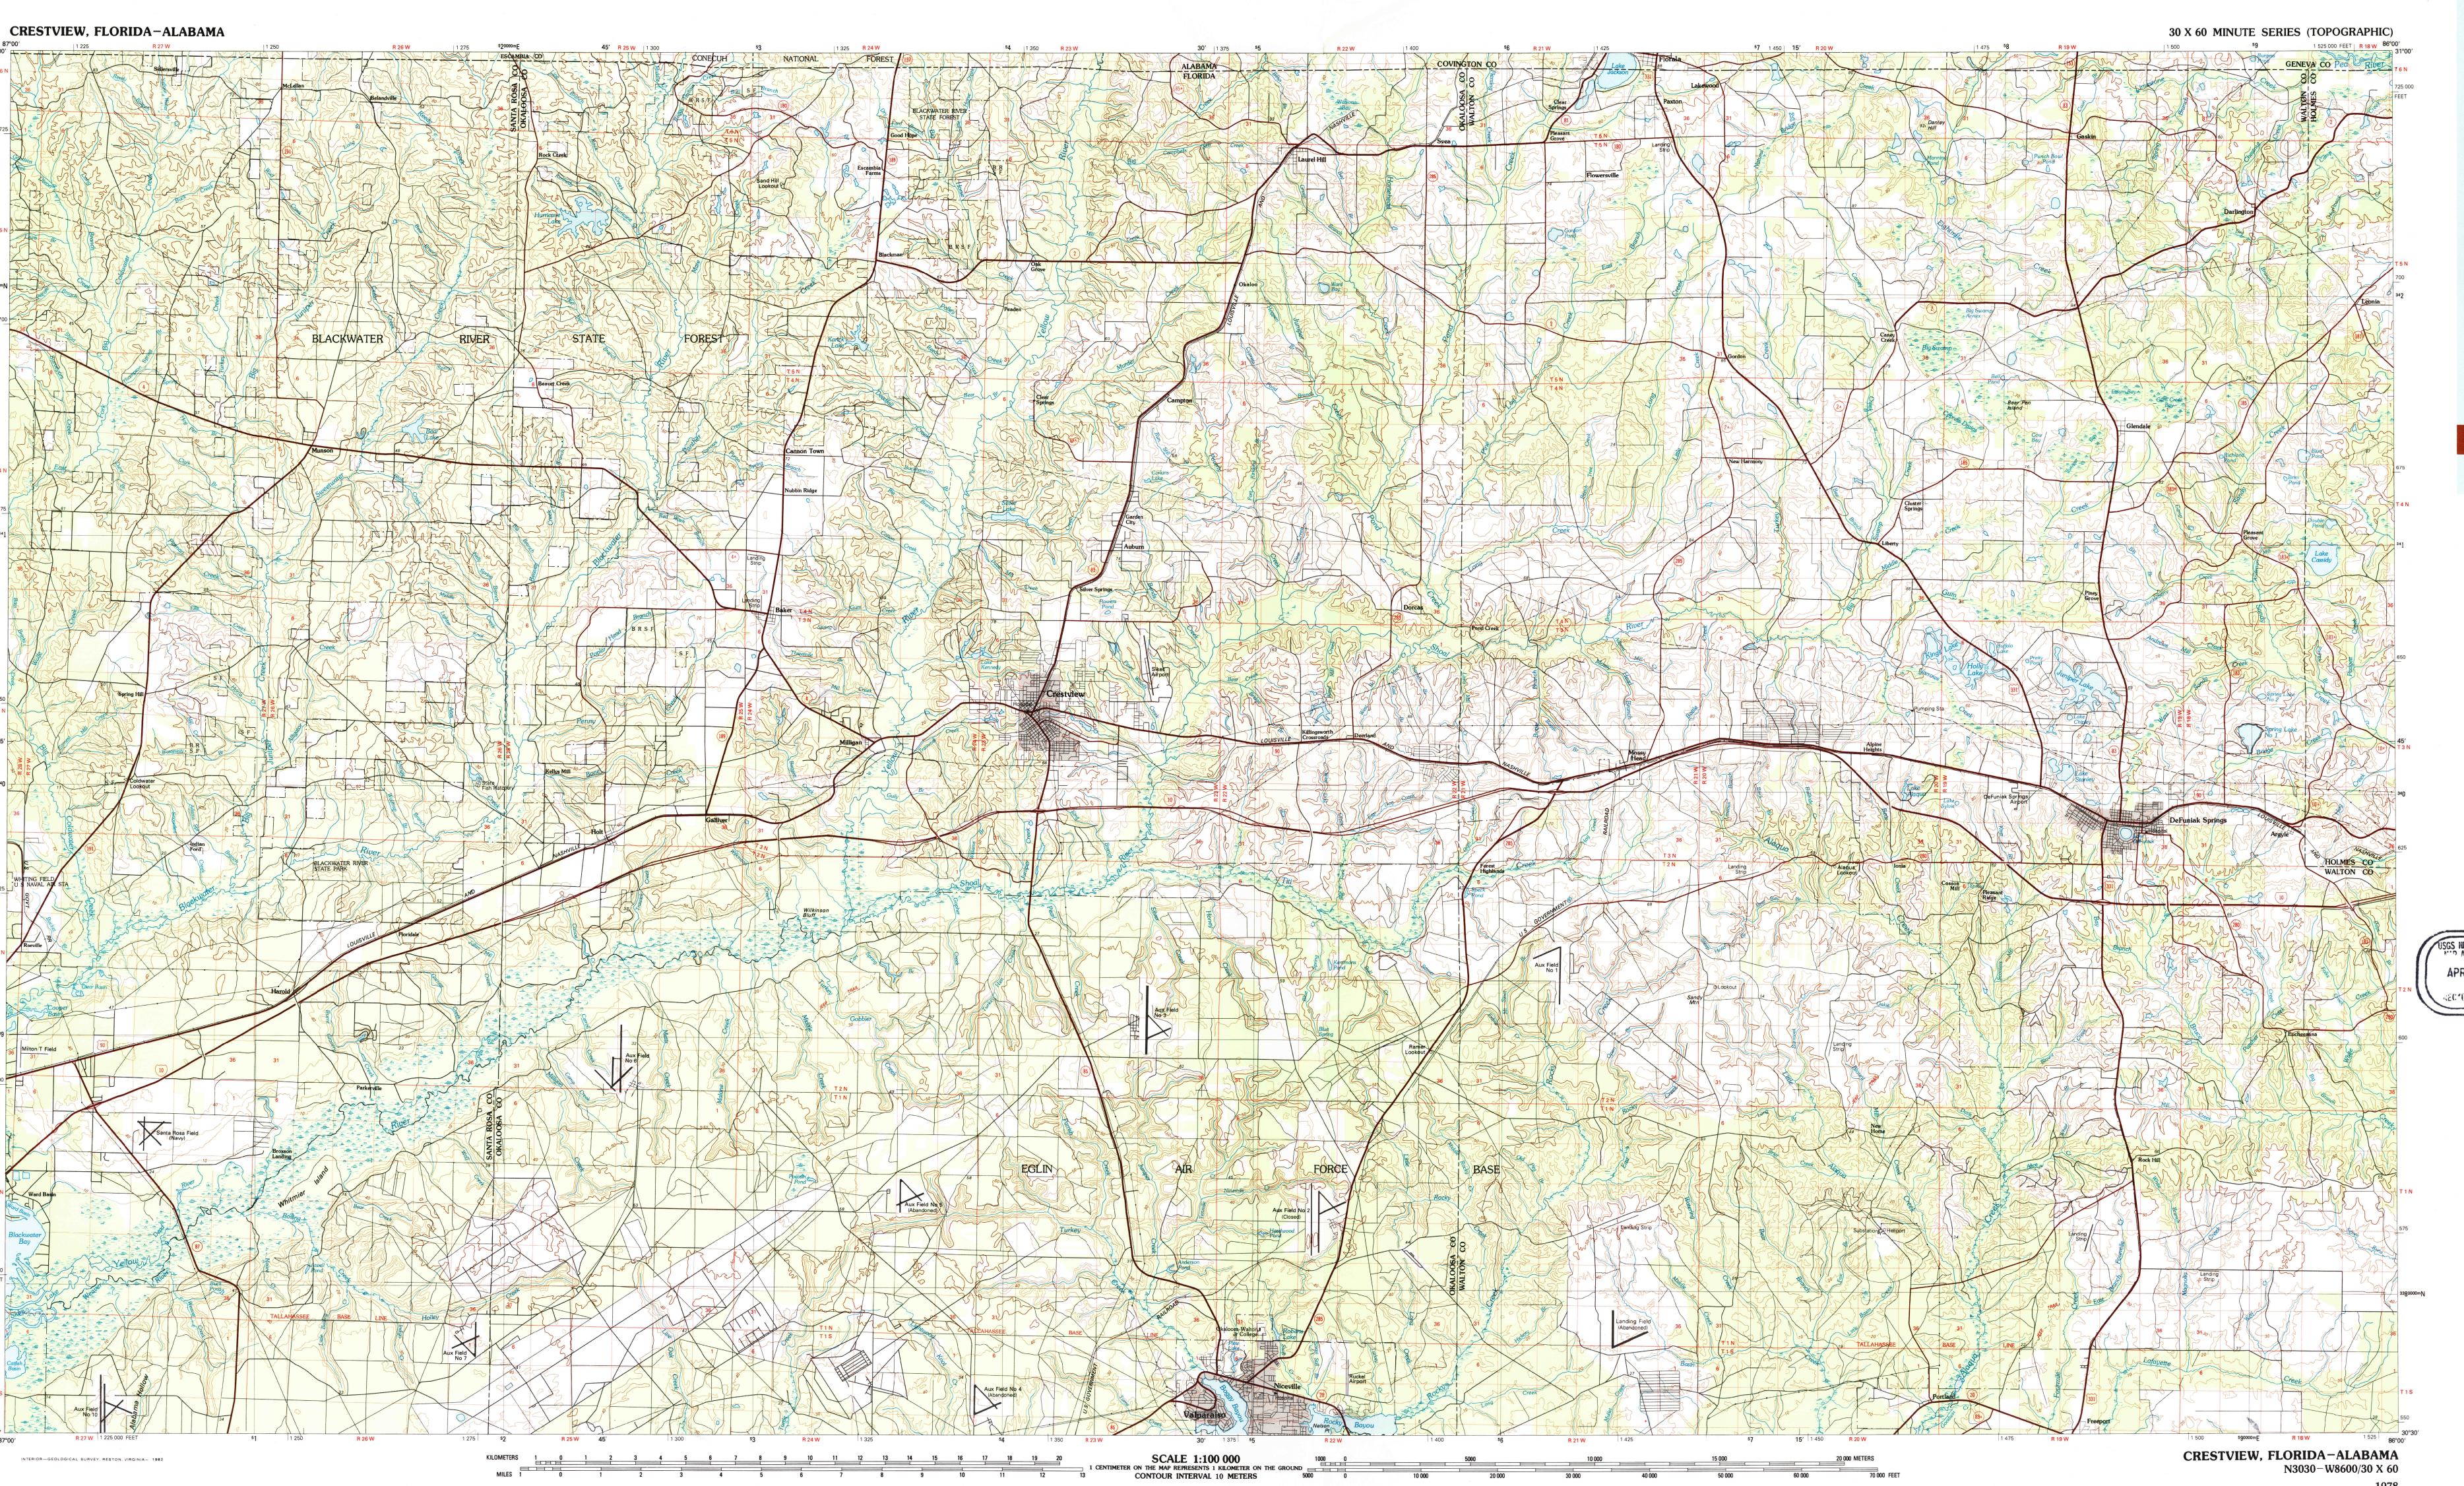

1:100 000-scale metric topographic map of

30 X 60 MINUTE QUADRANGLE SHOWING

- Contours and elevations in meters
- Highways, roads and other manmade structures
- Water features
- Woodland areas
- Geographic names

Produced by the United States Geological Survey Compiled from USGS 1:24 000-scale topographic maps dated 1970–1976. Planimetry revised from aerial photographs taken 1976 and other source data. Revised information not field checked. Map edited 1978

Projection and 10 000-meter grid, zone 16: Universal Transverse Mercator 25 000-foot grid ticks based on Florida coordinate system, north zone 1927 North American Datum To place on the predicted North American Datum 1983 move

the projection lines 16 meters south and 5 meters west There may be private inholdings within the boundaries of the National or State reservations shown on this map

CONTOUR INTERVAL 10 METERS NATIONAL GEODETIC VERTICAL DATUM OF 1929 ELEVATIONS SHOWN TO THE NEAREST METER

THIS MAP COMPLIES WITH NATIONAL MAP ACCURACY STANDARDS

FOR SALE BY U.S. GEOLOGICAL SURVEY

| Meters                    | Feet                         | *                                                               | 1                   | 2         | 3       |
|---------------------------|------------------------------|-----------------------------------------------------------------|---------------------|-----------|---------|
| 1 2                       | 3.2808<br>6.5617             | GN                                                              | 4                   |           | 5       |
| 3<br>4<br>5               | 9.8425<br>13.1234<br>16.4042 | 0°15′ 27 MILS                                                   | 6                   | 7         | 8       |
| 5<br>6                    | 19.6850                      | 0°15′<br>4 MILS 27 MILS                                         |                     |           |         |
| 7                         | 22.9659                      |                                                                 | 1                   |           |         |
| 8                         | 26.2467                      |                                                                 | 2                   |           |         |
| 9                         | 29.5276                      |                                                                 | 3 Do                | han       |         |
| 10                        | 32.8084                      |                                                                 |                     |           |         |
| To convert meters to feet |                              | UTM grid convergence 5 Mariann (GN) and 1978 magnetic 6 Pensaco |                     | rianna    |         |
| multiply by 3.2808        |                              | (GN) and 1978 magnetic                                          | 7 Fort Walton Beach |           | ) an ah |
| To convert feet to meters |                              | declination (MN)<br>at center of map                            |                     |           | реасп   |
| multiply by 0.3048        |                              | Diagram is approximate                                          | 8 Par               | nama City |         |