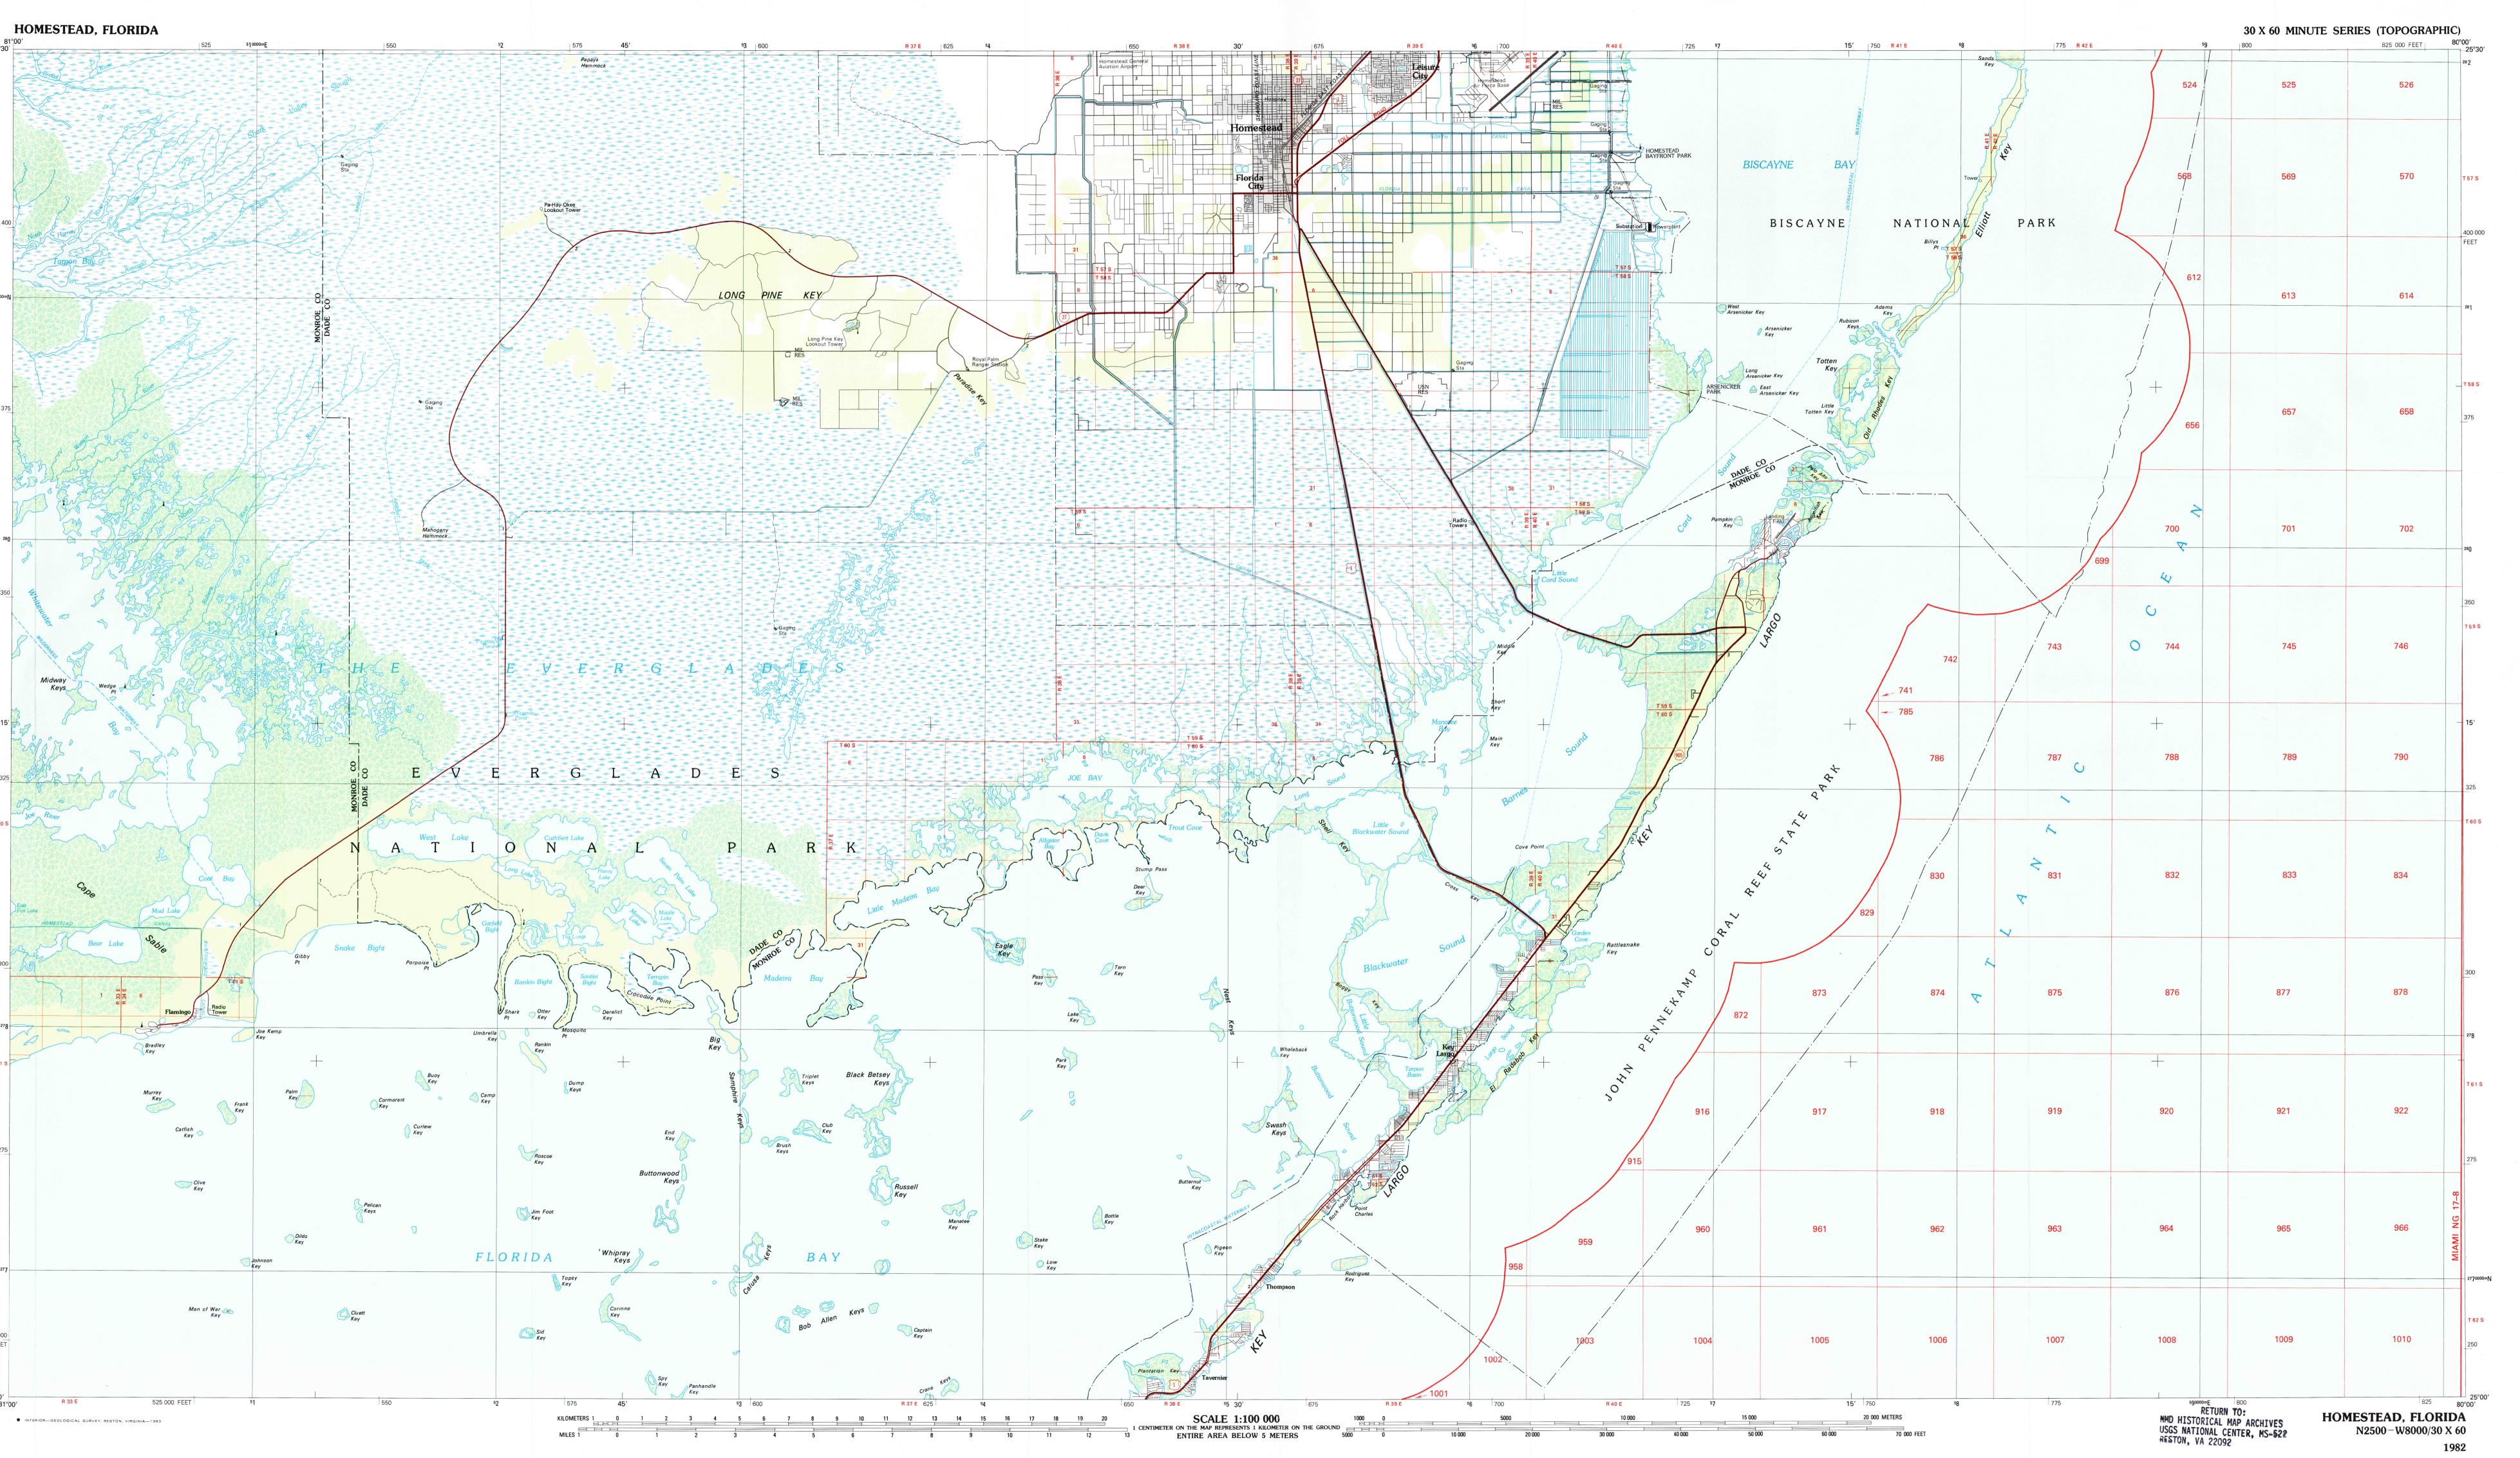

1:100 000-scale *metric* topographic map of

## Homestead **FLORIDA**

30 X 60 MINUTE QUADRANGLE SHOWING

- Contours and elevations
- in meters
- Highways, roads and other manmade structures
- Water features
- Woodland areas Geographic names

Produced by the United States Geological Survey in cooperation with the Soil Conservation Service Compiled from USGS 1:24 000-scale topographic maps dated 1947–1973 and orthophotomaps dated 1971–1973. Planimetry revised from aerial photographs taken 1979–1980 and other source data. Revised information not field checked. Map edited 1982 Projection and 10 000-meter grid, zone 17: Universal Transverse Mercator. 25 000-foot grid ticks based on Florida coordinate system, east zone. 1927 North American Datum
To place on the predicted North American Datum 1983 move the projection lines 42 meters south and 22 meters west Offshore protraction survey data, shown in red, compiled by the Bureau of Land Management. Heavy lines indicate limits of BLM Outer Continental Shelf Official Protraction Diagram dated October 24, 1978. The protractions on this map are not for Federal leasing purposes; for such purposes, refer to the 1:250,000-scale OCS Official Protraction Diagrams available from the Bureau of Land Management.

There may be private inholdings within the boundaries of the National or State reservations shown on this map **ENTIRE AREA BELOW 5 METERS** 

NATIONAL GEODETIC VERTICAL DATUM OF 1929 ELEVATIONS SHOWN TO THE NEAREST METER

Bureau of Land Management

THIS MAP COMPLIES WITH NATIONAL MAP ACCURACY STANDARDS

| CONVERSION TABLE                                  |                                           | DECLINATION DIAGRAM                                                                                              | ADJOINING MAPS                                                     |   |  |
|---------------------------------------------------|-------------------------------------------|------------------------------------------------------------------------------------------------------------------|--------------------------------------------------------------------|---|--|
| Meters                                            | Feet                                      | *                                                                                                                | 1                                                                  | 2 |  |
| 1 2                                               | 3.2808<br>6.5617                          | MN GN                                                                                                            | 4                                                                  |   |  |
| 3<br>4<br>5<br>6                                  | 9.8425<br>13.1234<br>16.4042<br>19.6850   | 2°   0°13′                                                                                                       | 6                                                                  | 7 |  |
| 7 22.9659<br>8 26.2467<br>9 29.5276<br>10 32.8084 | 22.9659<br>26.2467<br>29.5276             | 4 MILS                                                                                                           | 1 Everglades City 2 Miami 3 4 Cape Sable 5 6 Key West 7 Islamorada |   |  |
| To convert n                                      | neters to feet<br>3.2808<br>eet to meters | UTM grid convergence<br>(GN) and 1982 magnetic<br>declination (MN)<br>at center of map<br>Diagram is approximate |                                                                    |   |  |