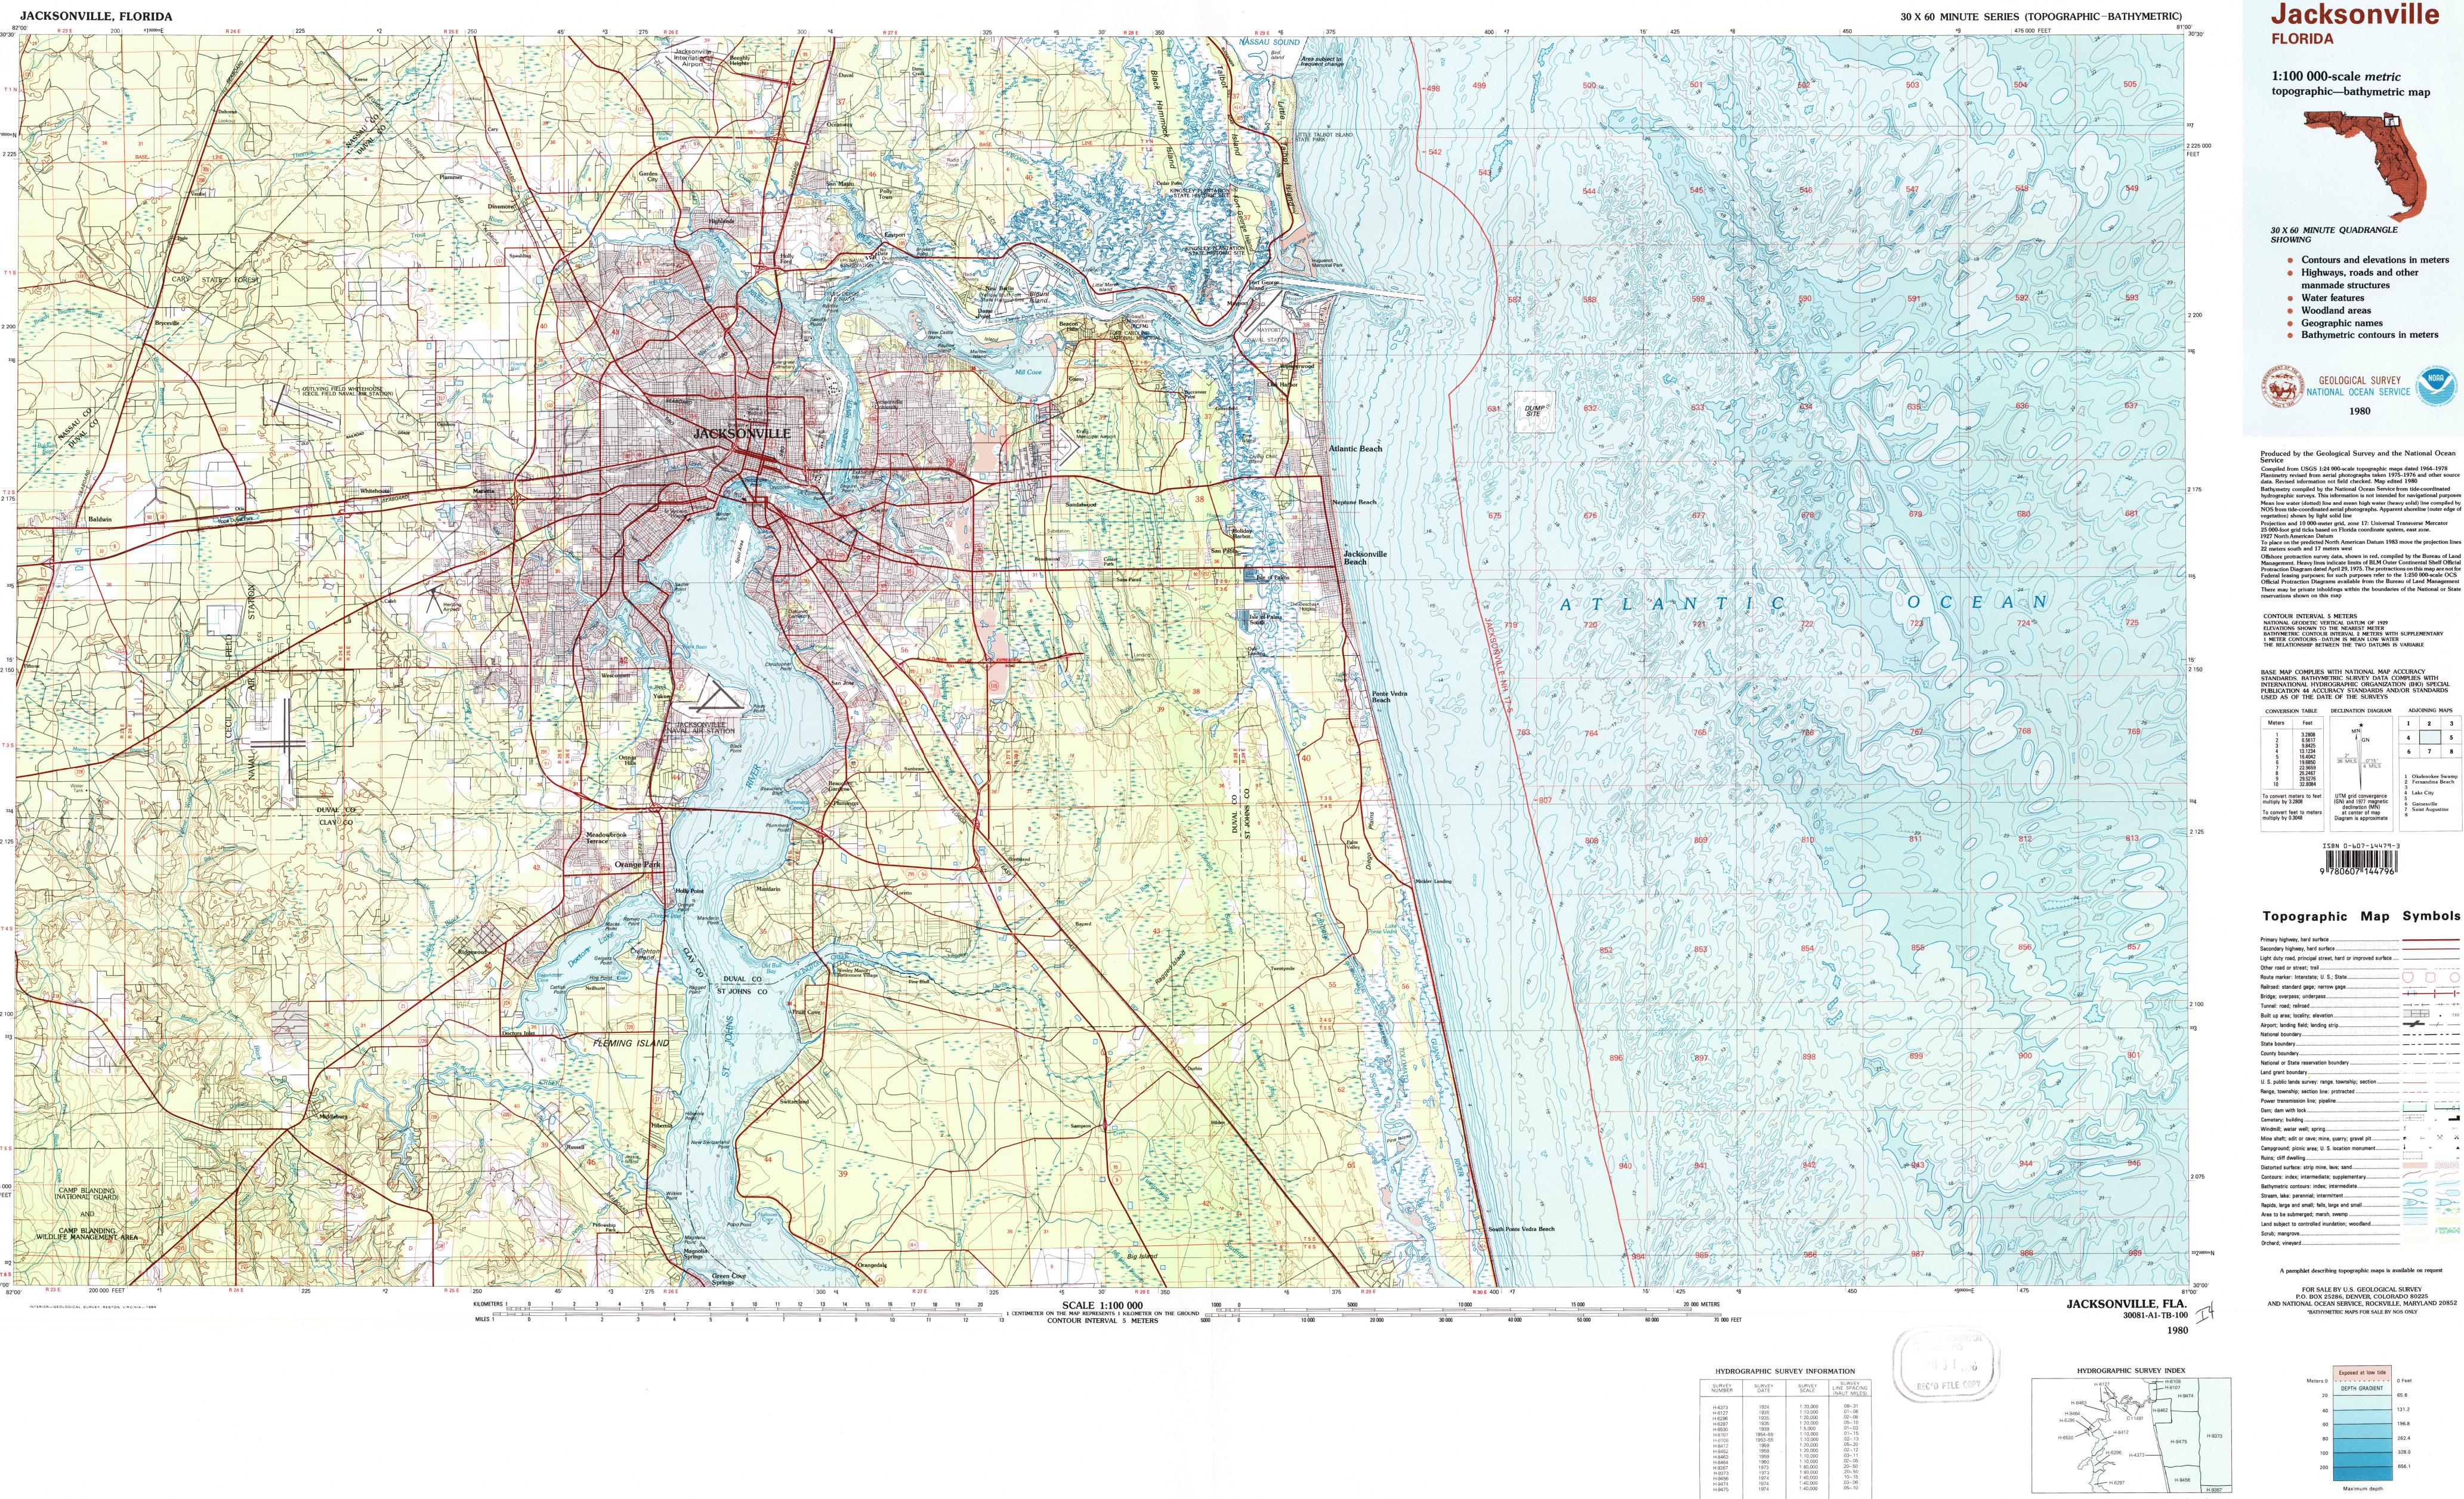

**Jacksonville FLORIDA** 

1:100 000-scale metric topographic—bathymetric map

30 X 60 MINUTE QUADRANGLE SHOWING

- Contours and elevations in meters Highways, roads and other
- manmade structures
- Water features
- Woodland areas
- Geographic names
- Bathymetric contours in meters

Compiled from USGS 1:24 000-scale topographic maps dated 1964–1978 Planimetry revised from aerial photographs taken 1975–1976 and other source data. Revised information not field checked. Map edited 1980 data. Revised information not field checked. Map edited 1980
Bathymetry compiled by the National Ocean Service from tide-coordinated hydrographic surveys. This information is not intended for navigational purposes Mean low water (dotted) line and mean high water (heavy solid) line compiled by NOS from tide-coordinated aerial photographs. Apparent shoreline (outer edge of vegetation) shown by light solid line
Projection and 10 000-meter grid, zone 17: Universal Transverse Mercator 25 000-foot grid ticks based on Florida coordinate system, east zone. 1927 North American Datum
To place on the predicted North American Datum 1983 move the projection lines 22 meters south and 17 meters west
Offshore protraction survey data, shown in red, compiled by the Bureau of Land Offshore protraction survey data, shown in red, compiled by the Bureau of Land Management. Heavy lines indicate limits of BLM Outer Continental Shelf Official Protraction Diagram dated April 29, 1975. The protractions on this map are not for Federal leasing purposes; for such purposes refer to the 1:250 000-scale OCS Official Protraction Diagrams available from the Bureau of Land Management There may be private inholdings within the boundaries of the National or State reservations shown on this map

CONTOUR INTERVAL 5 METERS
NATIONAL GEODETIC VERTICAL DATUM OF 1929
ELEVATIONS SHOWN TO THE NEAREST METER
BATHYMETRIC CONTOUR INTERVAL 2 METERS WITH SUPPLEMENTARY
1 METER CONTOURS – DATUM IS MEAN LOW WATER
THE RELATIONSHIP BETWEEN THE TWO DATUMS IS VARIABLE

BASE MAP COMPLIES WITH NATIONAL MAP ACCURACY STANDARDS. BATHYMETRIC SURVEY DATA COMPLIES WITH INTERNATIONAL HYDROGRAPHIC ORGANIZATION (IHO) SPECIAL PUBLICATION 44 ACCURACY STANDARDS AND/OR STANDARDS USED AS OF THE DATE OF THE SURVEYS