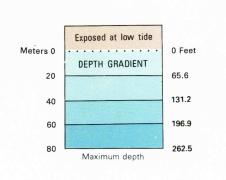

To place on the predicted North American Datum 1983 move the projection lines 18 meters south and 1 meter west

Offshore protraction survey data, shown in red, furnished by the Minerals Management Service. Heavy lines indicate limits of Outer Continental Shelf Official Protraction Diagrams dated April 19, 1983 and June 2, 1983. The protractions on this map are not for Federal leasing purposes; for such purposes, refer to the 1:250 000-scale OCS Official Protraction Diagrams available from the Minerals Management Service There may be private inholdings within the boundaries of the National or State reservations shown on this map CONTOUR INTERVAL 5 METERS
NATIONAL GEODETIC VERTICAL DATUM OF 1929
ELEVATIONS SHOWN TO THE NEAREST METER
BATHYMETRIC CONTOUR INTERVAL 2 METERS WITH SUPPLEMENTARY
1 METER CONTOURS – DATUM IS MEAN LOWER LOW WATER
THE RELATIONSHIP BETWEEN THE TWO DATUMS IS VARIABLE