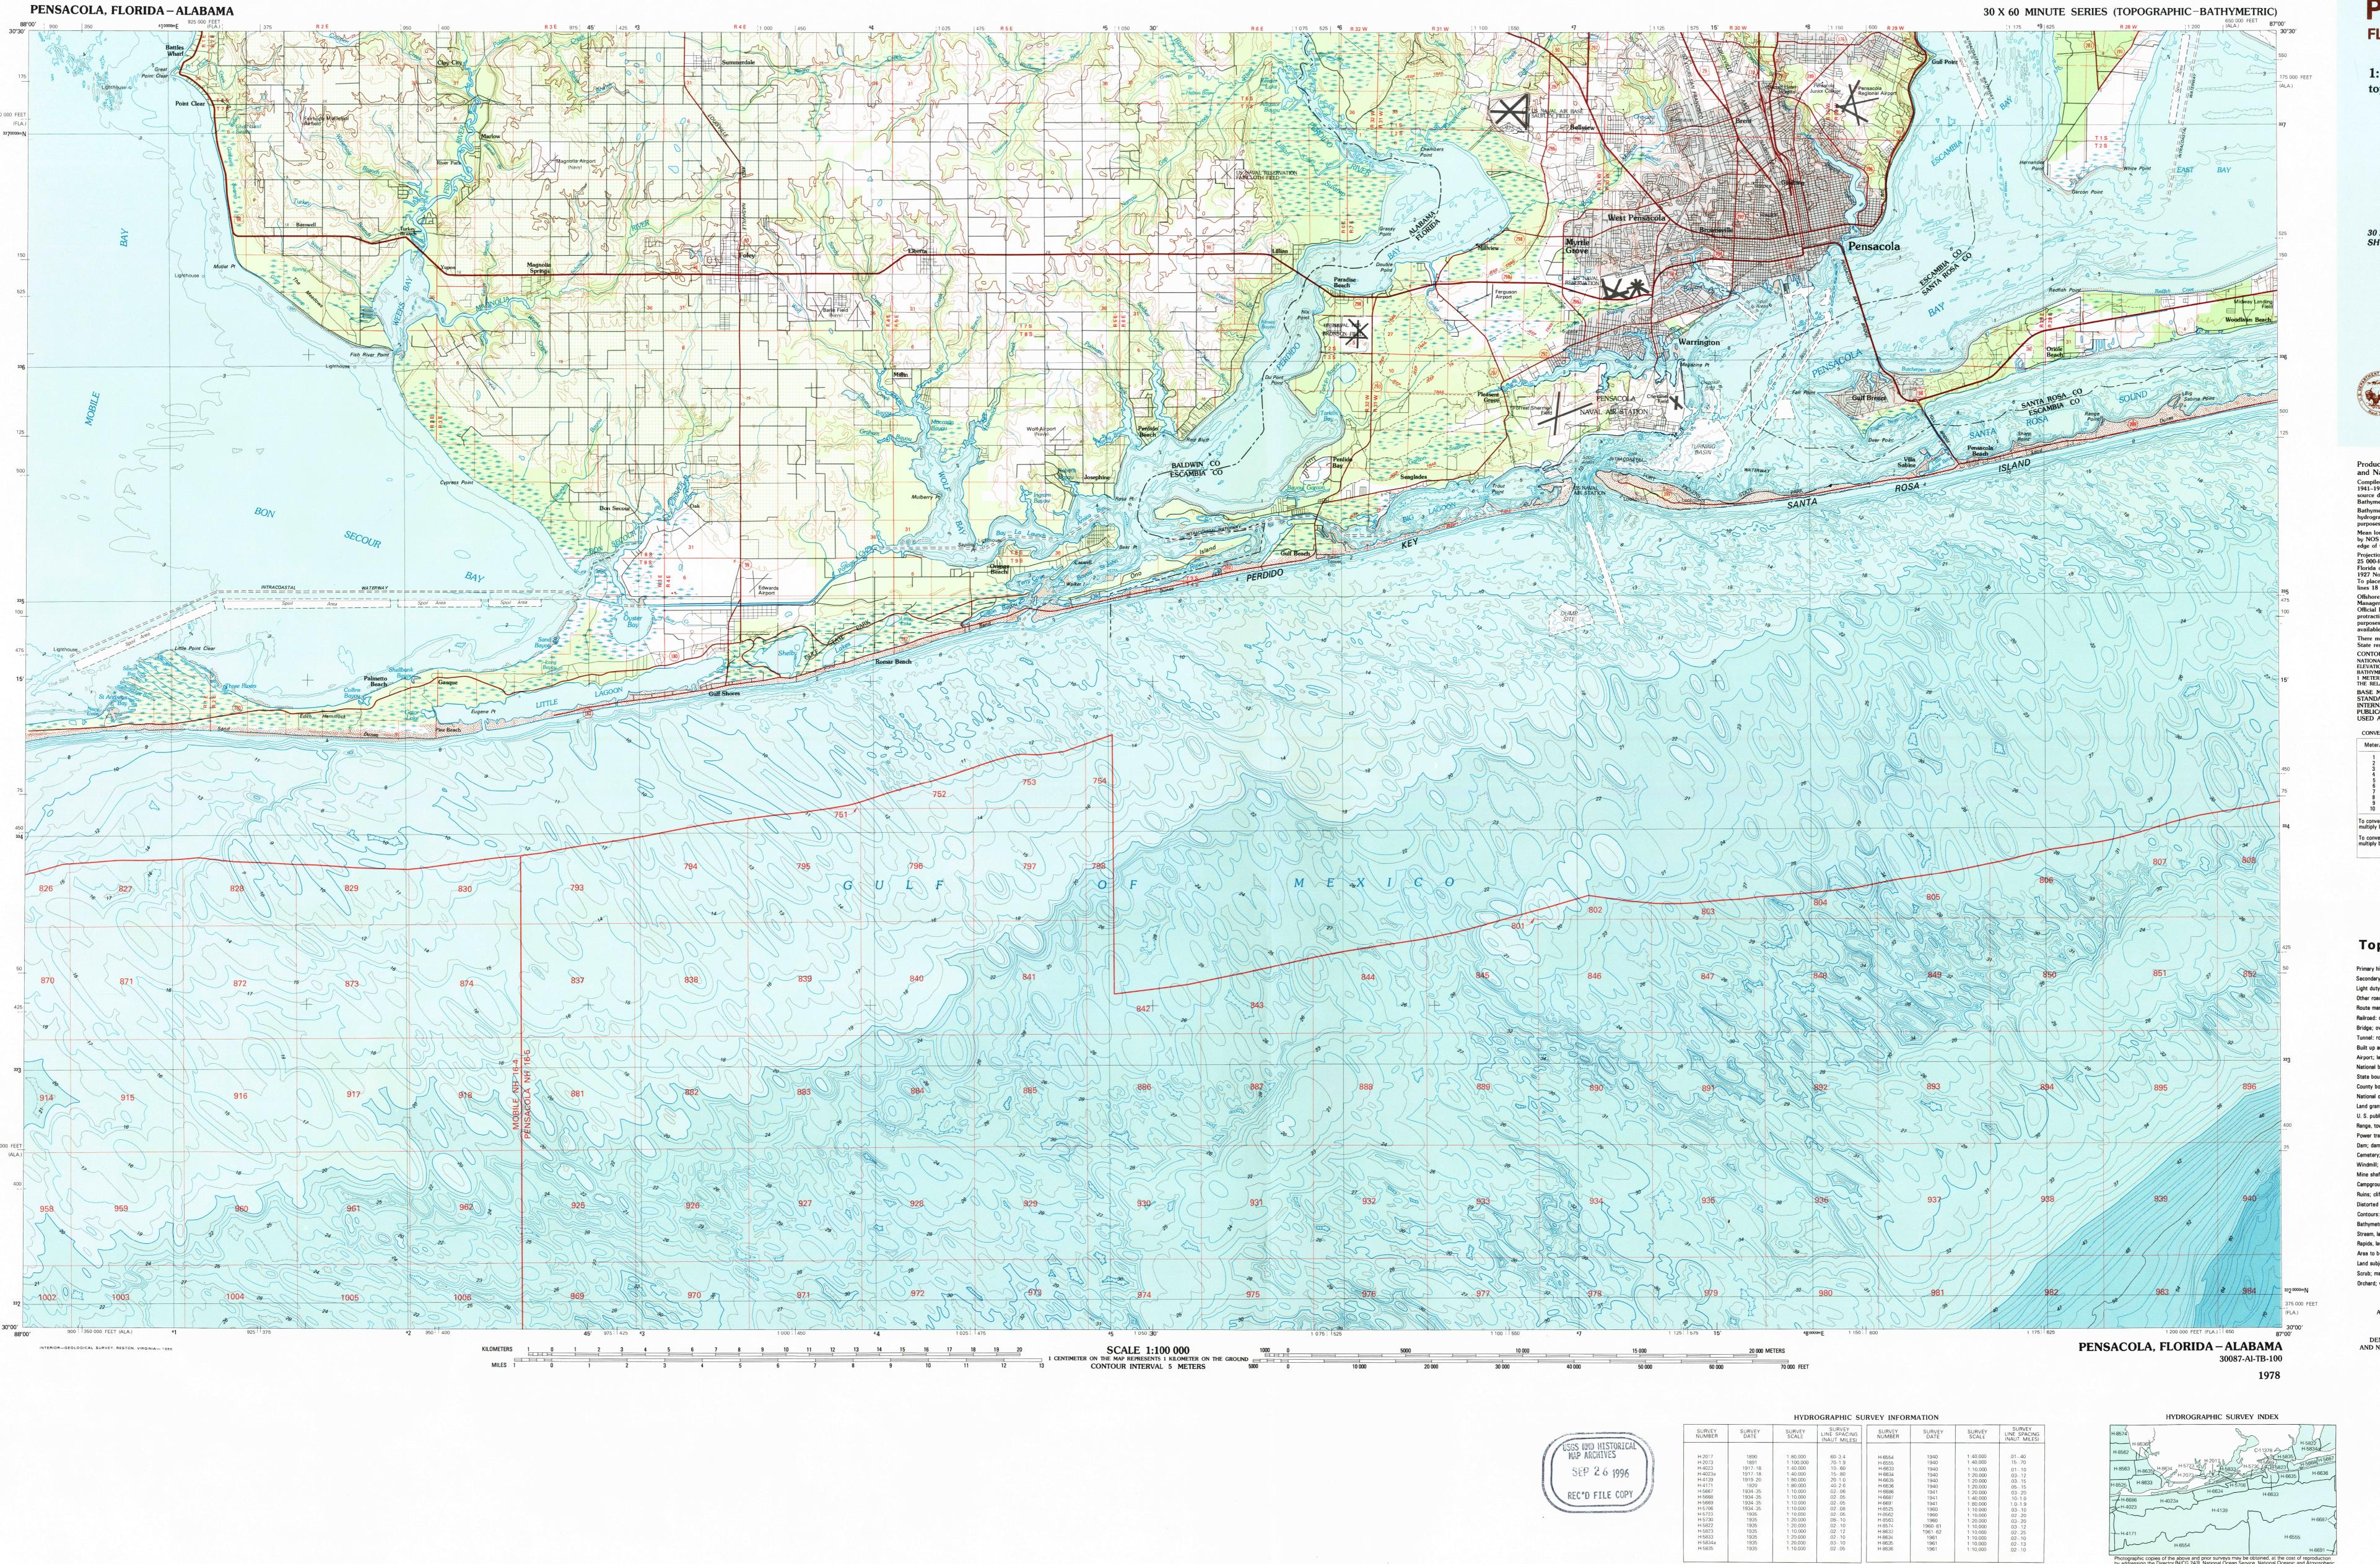

SEP 2 6 1996

REC'D FILE COPY

NOS CHART 11378 1981 1:40,000

30087-A1-TB-100 Pensacola FLORIDA - ALABAMA

1:100 000-scale metric topographic—bathymetric map

30 X 60 MINUTE QUADRANGLE SHOWING

- Contours and elevations in meters
- Highways, roads and other
- manmade structures
- Water features
- Woodland areas
- Geographic names Bathymetric contours in meters

Produced by the United States Geological Survey and National Ocean Service Compiled from USGS 1:24 000- and 1:62 500-scale topographic maps dated 1941–1970. Planimetry revised from aerial photographs taken 1976 and other source data. Revised information not field checked. Map edited 1978 Bathymetry added 1984 Bathymetry compiled by the National Ocean Service from tide-coordinated hydrographic surveys. This information is not intended for navigational

Mean low water (dotted) line and mean high water (heavy solid) line compiled by NOS from tide-coordinated aerial photographs. Apparent shoreline (outer edge of vegetation) shown by light solid line Projection and 10 000-meter grid, zone 16: Universal Transverse Mercator 25 000-foot grid ticks based on Alabama coordinate system, west zone, and Florida coordinate system, north zone 1927 North American Datum

To place on the predicted North American Datum 1983 move the projection lines 18 meters south and 1 meter west

Offshore protraction survey data, shown in red, furnished by the Minerals Management Service. Heavy lines indicate limits of Outer Continental Shelf Official Protraction Diagrams dated April 19, 1983 and June 2, 1983. The protractions on this map are not for Federal leasing purposes; for such purposes, refer to the 1:250 000-scale OCS Official Protraction Diagrams available from the Minerals Management Service There may be private inholdings within the boundaries of the National or State reservations shown on this map CONTOUR INTERVAL 5 METERS
NATIONAL GEODETIC VERTICAL DATUM OF 1929
ELEVATIONS SHOWN TO THE NEAREST METER
BATHYMETRIC CONTOUR INTERVAL 2 METERS WITH SUPPLEMENTARY
1 METER CONTOURS – DATUM IS MEAN LOWER LOW WATER
THE RELATIONSHIP BETWEEN THE TWO DATUMS IS VARIABLE

BASE MAP COMPLIES WITH NATIONAL MAP ACCURACY STANDARDS. BATHYMETRIC SURVEY DATA COMPLIES WITH

6 7 8 UTM grid convergence (GN) and 1978 magnetic declination (MN) at center of map Diagram is approximate