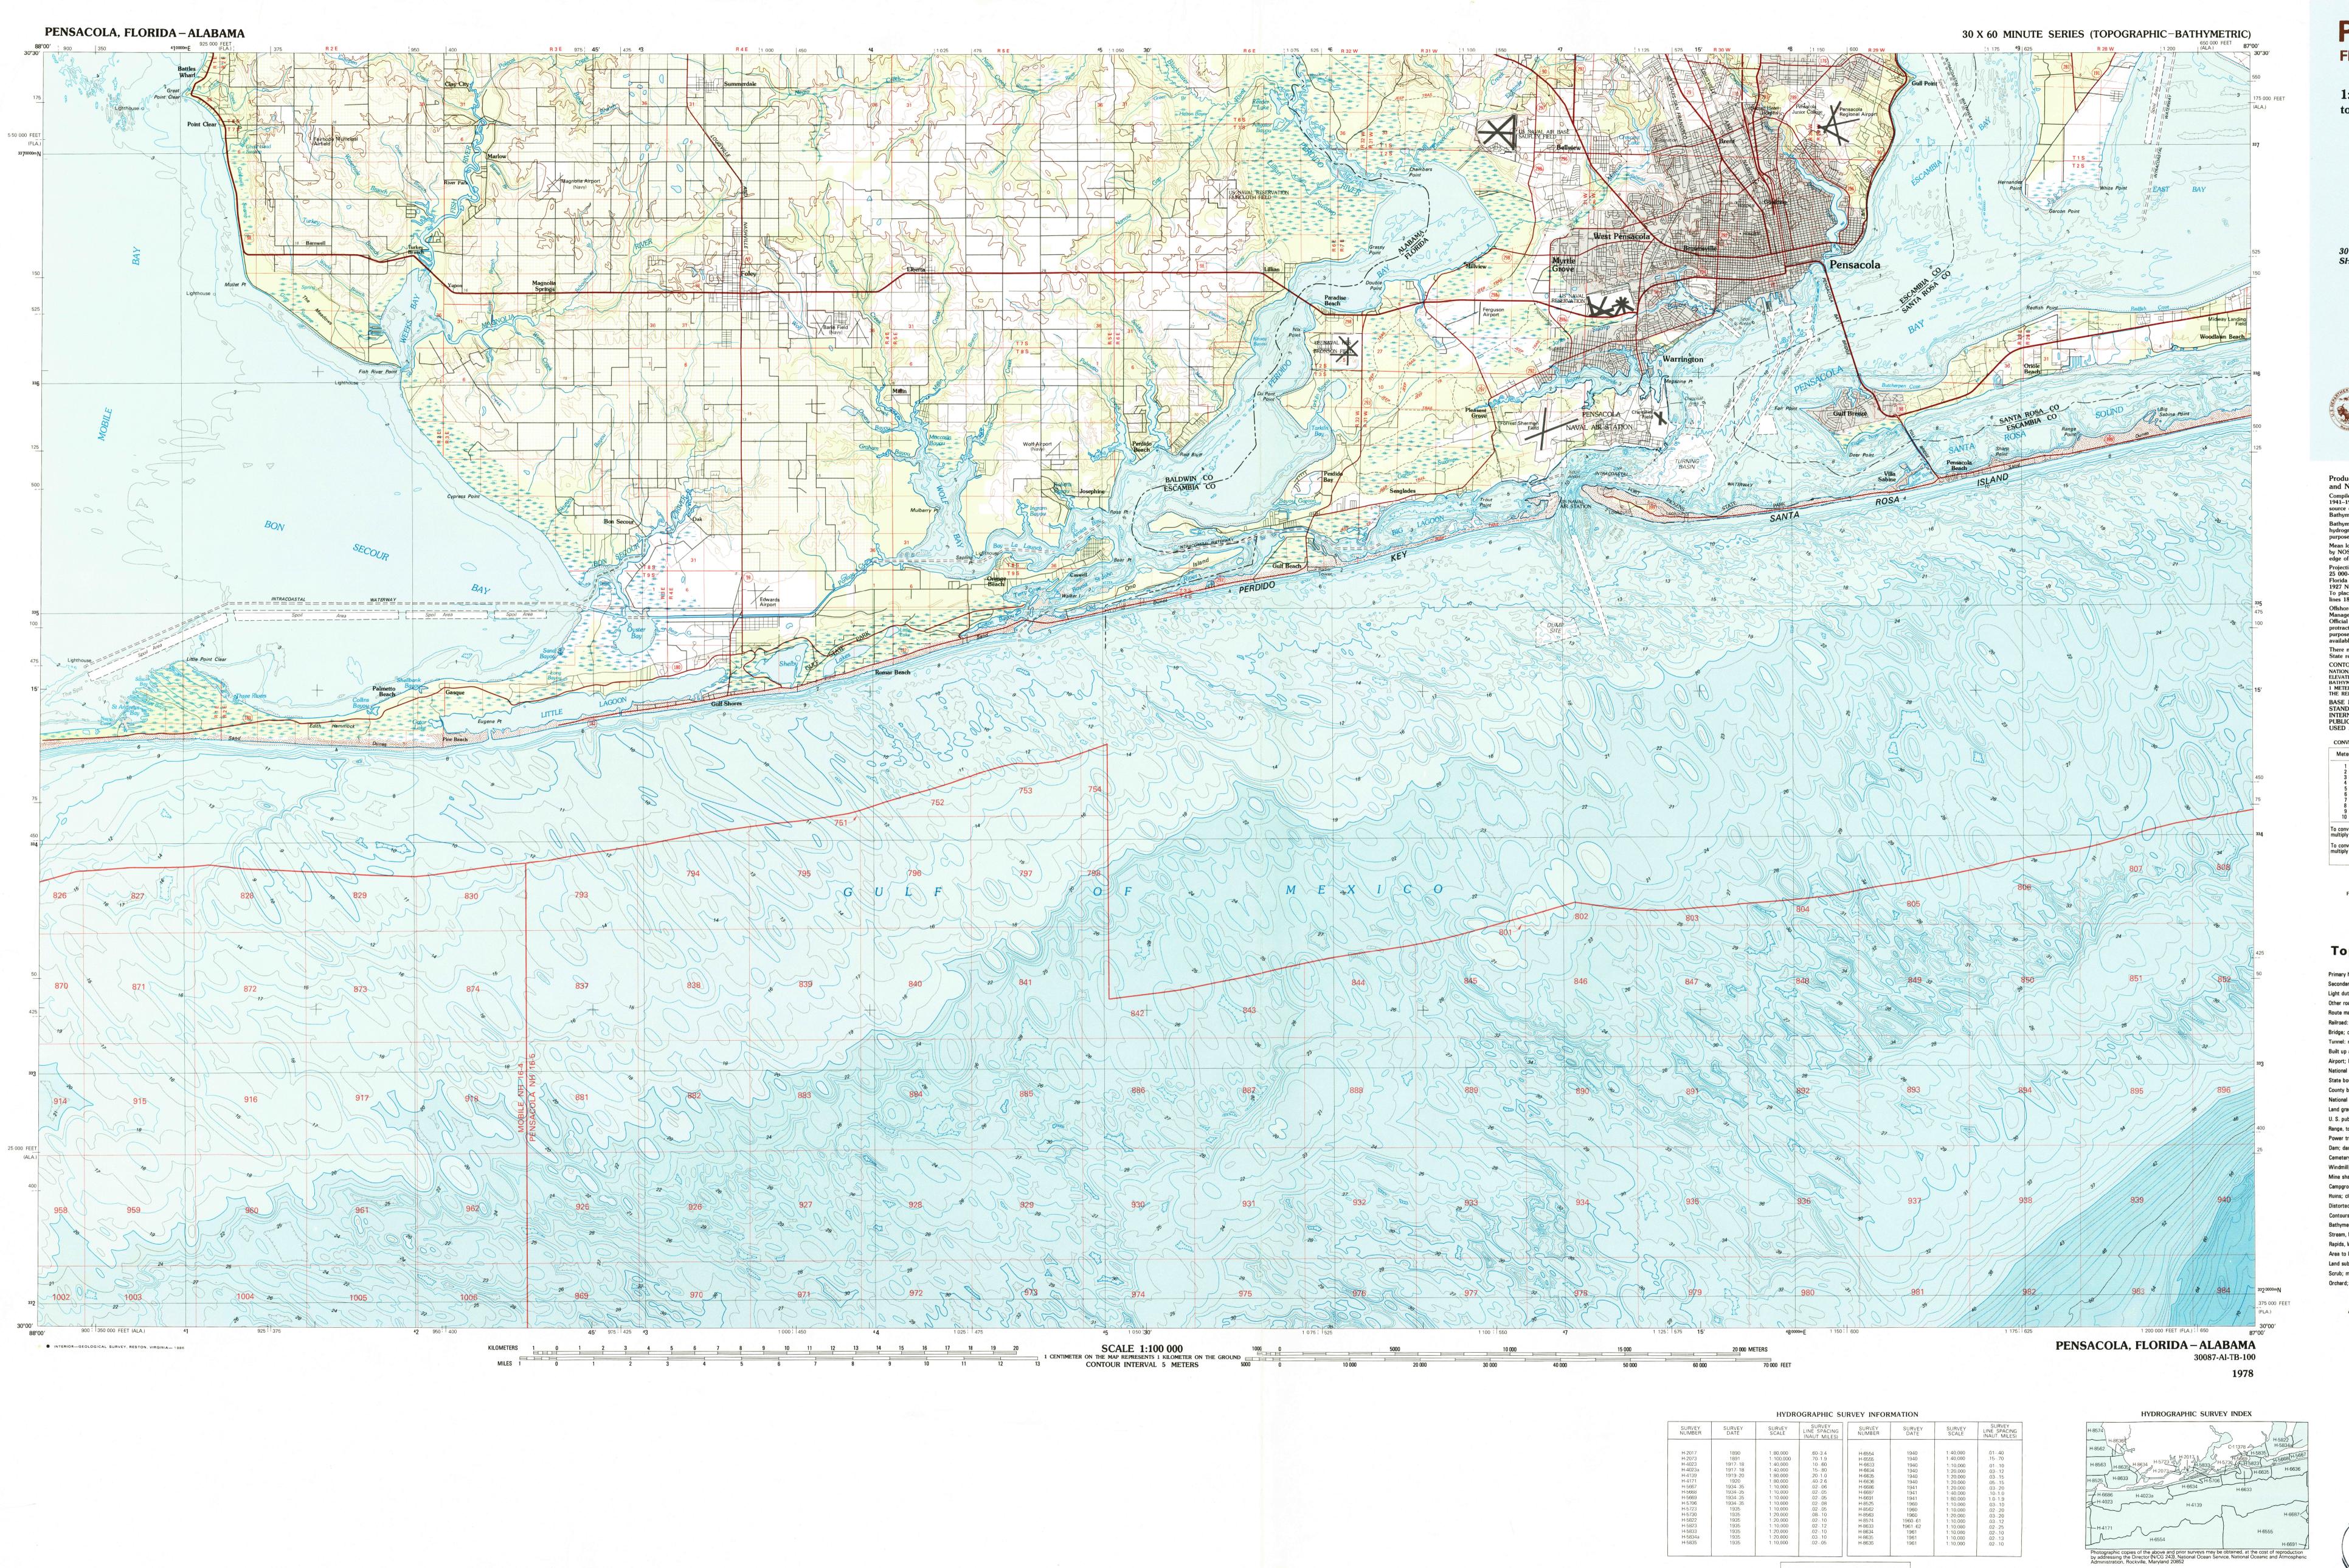

Pensacola FLORIDA – ALABAMA

> 1:100 000-scale metric topographic—bathymetric map

30087-A1-TB-100

30 X 60 MINUTE QUADRANGLE SHOWING

- Contours and elevations in meters
- Highways, roads and other
- manmade structures Water features
- Woodland areas
- Geographic names

Bathymetric contours in meters

Produced by the United States Geological Survey and National Ocean Service Compiled from USGS 1:24 000- and 1:62 500-scale topographic maps dated 1941–1970. Planimetry revised from aerial photographs taken 1976 and other source data. Revised information not field checked. Map edited 1978 Bathymetry added 1984 Bathymetry compiled by the National Ocean Service from tide-coordinated hydrographic surveys. This information is not intended for navigational

Mean low water (dotted) line and mean high water (heavy solid) line compiled by NOS from tide-coordinated aerial photographs. Apparent shoreline (outer edge of vegetation) shown by light solid line Projection and 10 000-meter grid, zone 16: Universal Transverse Mercator 25 000-foot grid ticks based on Alabama coordinate system, west zone, and Florida coordinate system, north zone 1927 North American Datum

To place on the predicted North American Datum 1983 move the projection lines 18 meters south and 1 meter west

Offshore protraction survey data, shown in red, furnished by the Minerals Management Service. Heavy lines indicate limits of Outer Continental Shelf Official Protraction Diagrams dated April 19, 1983 and June 2, 1983. The protractions on this map are not for Federal leasing purposes; for such purposes, refer to the 1:250 000-scale OCS Official Protraction Diagrams available from the Minerals Management Service There may be private inholdings within the boundaries of the National or State reservations shown on this map CONTOUR INTERVAL 5 METERS

CONTOUR INTERVAL 5 METERS
NATIONAL GEODETIC VERTICAL DATUM OF 1929
ELEVATIONS SHOWN TO THE NEAREST METER
BATHYMETRIC CONTOUR INTERVAL 2 METERS WITH SUPPLEMENTARY
1 METER CONTOURS - DATUM IS MEAN LOWER LOW WATER
THE RELATIONSHIP BETWEEN THE TWO DATUMS IS VARIABLE