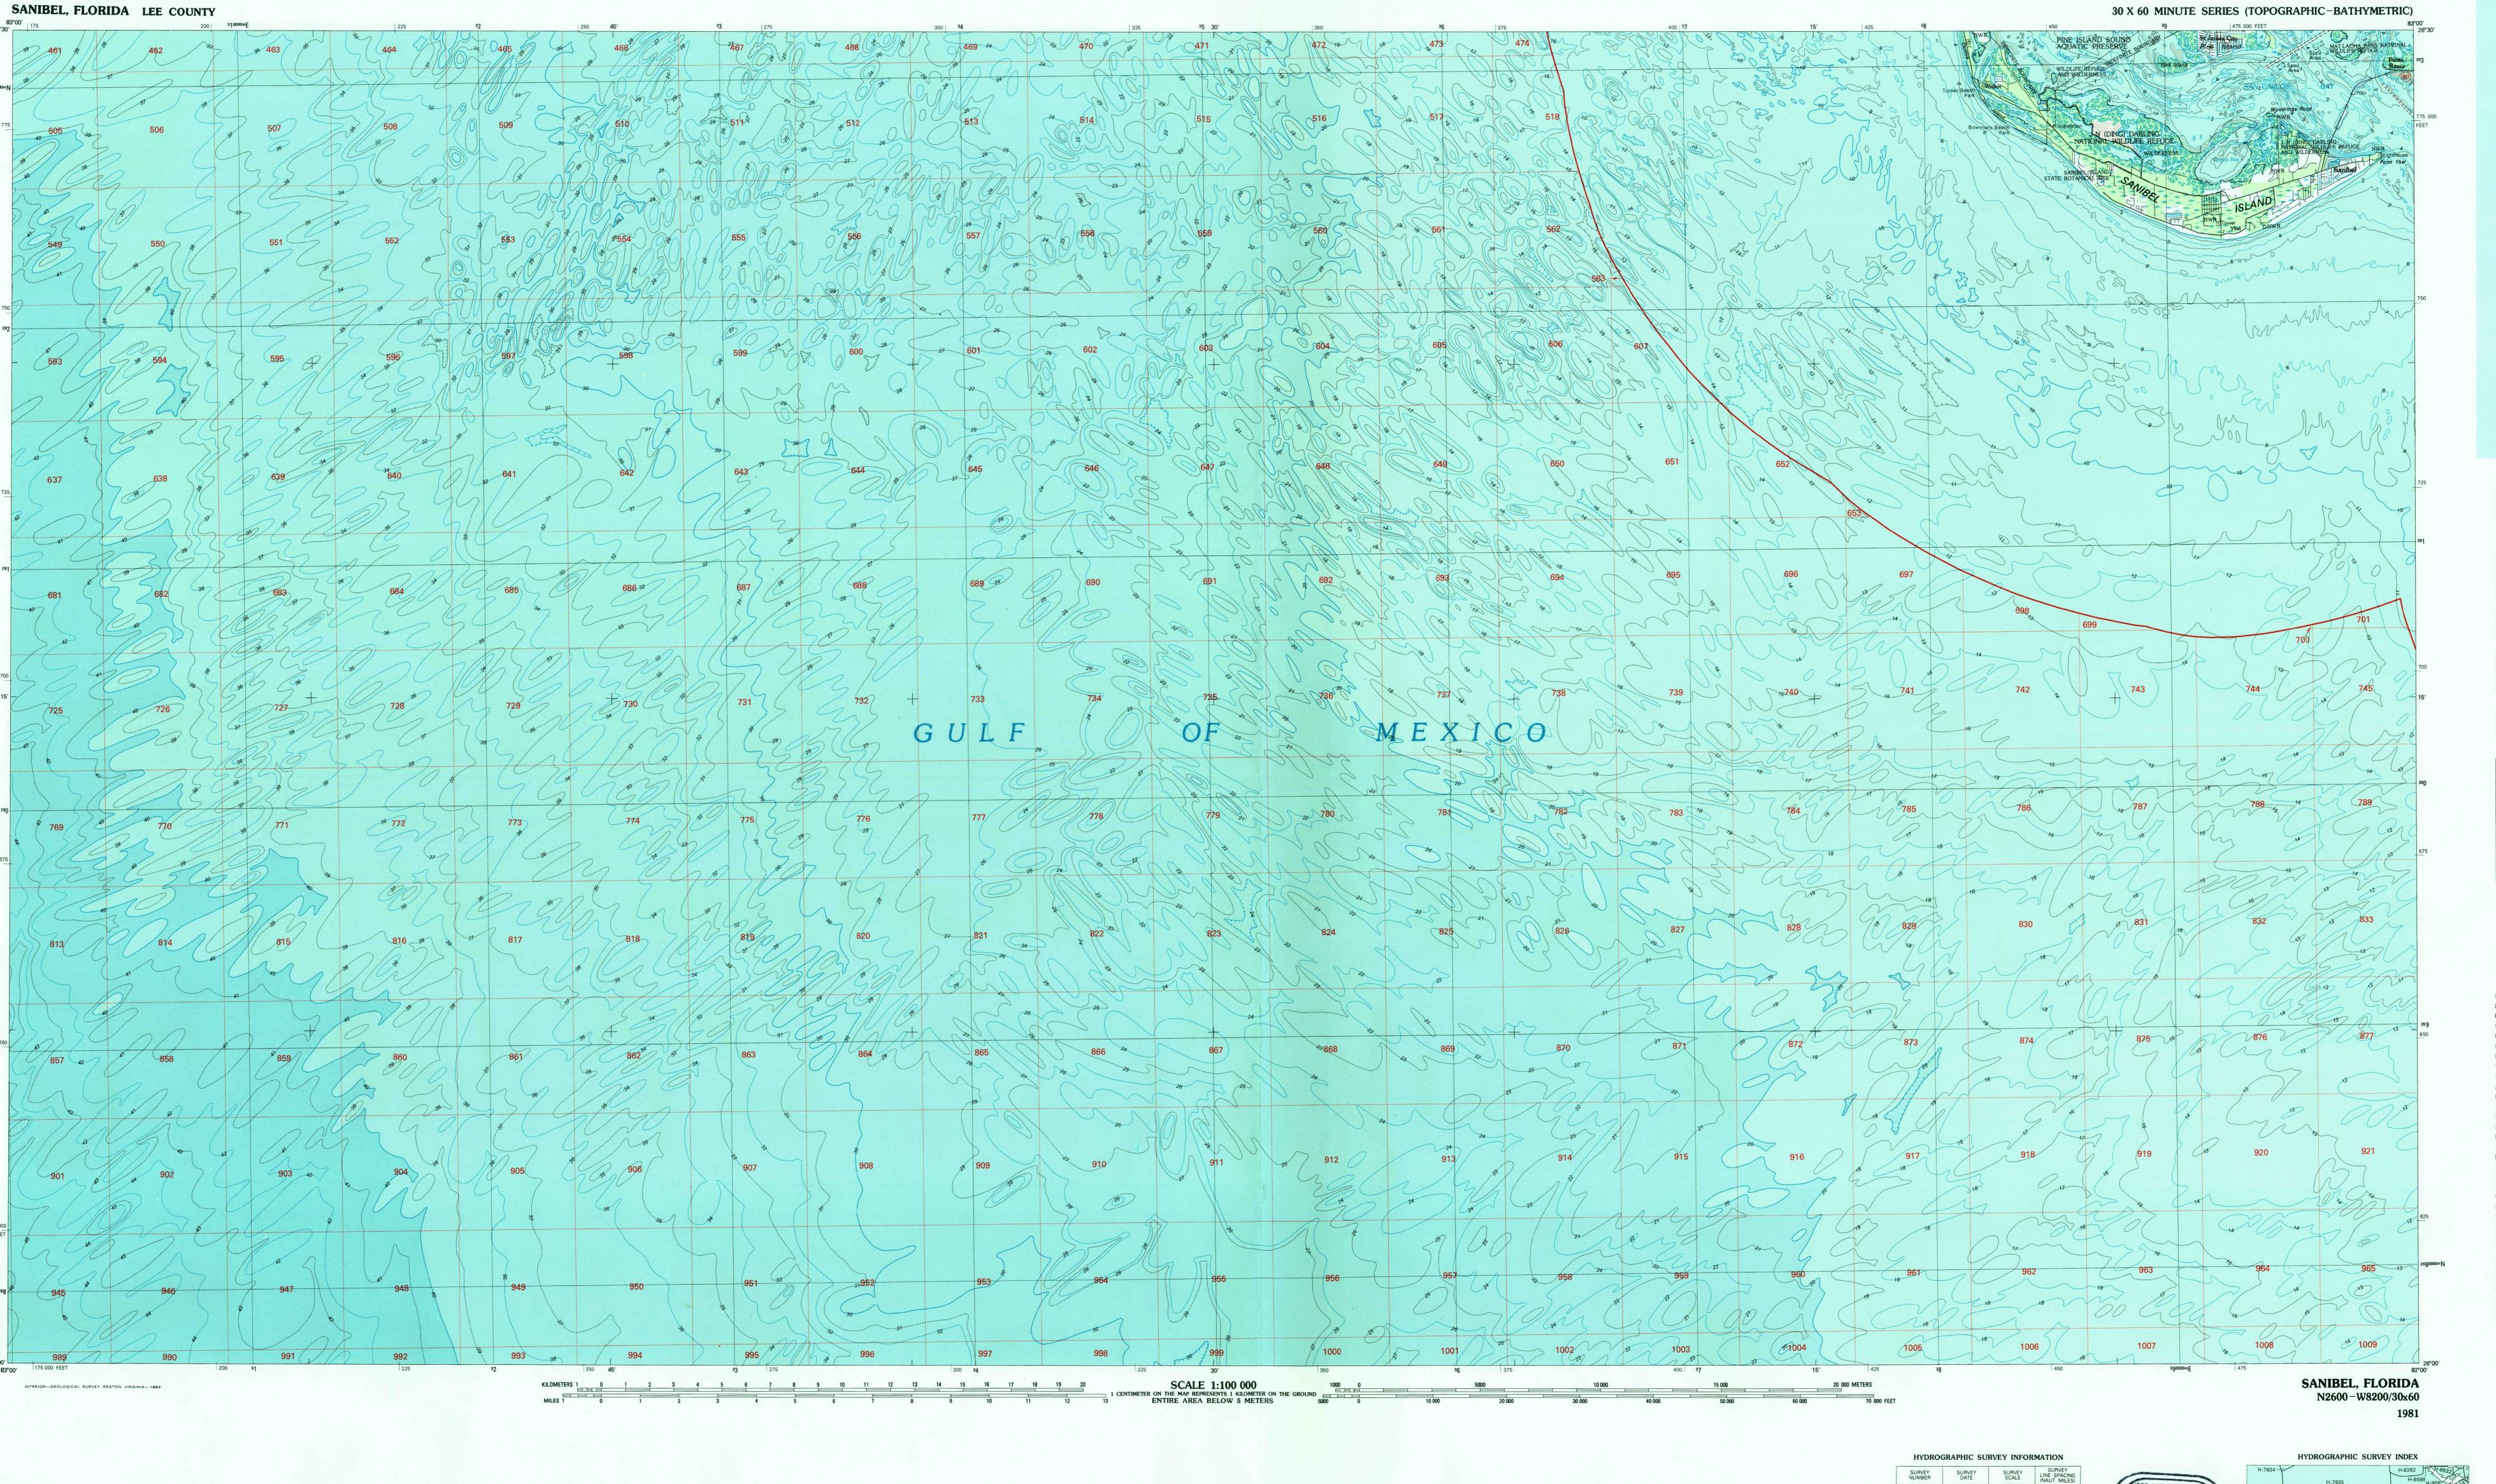

1:100 000-scale metric topographic—bathymetric map of Sanibel **FLORIDA** 

30 X 60 MINUTE QUADRANGLE

- Contours and elevations in meters
- Highways, roads and other manmade structures
- Water features
- Woodland areas
- Geographic names Bathymetric contours in meters

Produced by the Geological Survey and the National Ocean

Compiled from USGS 1:24 000-scale topographic maps dated 1958
Planimetry revised from aerial photographs taken 1973 and other source data.
Revised information not field checked. Map edited 1981 Bathymetry compiled by the National Ocean Survey from tide-coordinated hydrographic surveys. This information is not intended for navigational purposes Mean low water (dotted) line and mean high water (heavy solid) line compiled by NOS from tide-coordinated aerial photographs. Apparent shoreline (outer edge of vegetation) shown by light solid line
Projection and 10 000-meter grid, zone 17: Universal Transverse Mercator.
25 000-foot grid ticks based on Florida coordinate system, west zone. 1927 North American Datum
To place on the predicted North American Datum 1983 move the projection lines
37 meters south and 15 meters west

Offshore protraction survey data, shown in red, compiled by the Bureau of Land Management. Heavy lines indicate limits of BLM Outer Continental Shelf Official Protraction Diagram dated December 2, 1976. The protractions on this map are not for Federal leasing purposes, for such purposes, refer to the 1:250 000-scale OCS Official Protraction Diagrams available from the Bureau of Land There may be private inholdings within the boundaries of the National or State reservations shown on this map

ENTIRE AREA BELOW 5 METERS
NATIONAL GEODETIC VERTICAL DATUM OF 1929
ELEVATIONS SHOWN TO THE NEAREST METER
BATHYMETRIC CONTOUR INTERVAL 2 METERS WITH SUPPLEMENTARY
1 METER CONTOURS—GULF COAST LOW WATER DATUM

THE RELATIONSHIP BETWEEN THE TWO DATUMS IS VARIABLE BASE MAP COMPLIES WITH NATIONAL MAP ACCURACY

1 2 3 4 5 6 7 8

To convert meters to feet multiply by 3.2808

To convert feet to meters multiply by 0.3048

UTM grid convergence (GN) and 1981 magnetic declination (MN) at center of map Diagram is approximate