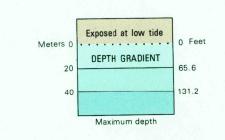

ENTIRE AREA BELOW 5 METERS
NATIONAL GEODETIC VERTICAL DATUM OF 1929
ELEVATIONS SHOWN TO THE NEAREST METER
BATHYMETRIC CONTOUR INTERVAL 2 METERS WITH SUPPLEMENTARY
1 METER CONTOURS—GULF COAST LOW WATER DATUM