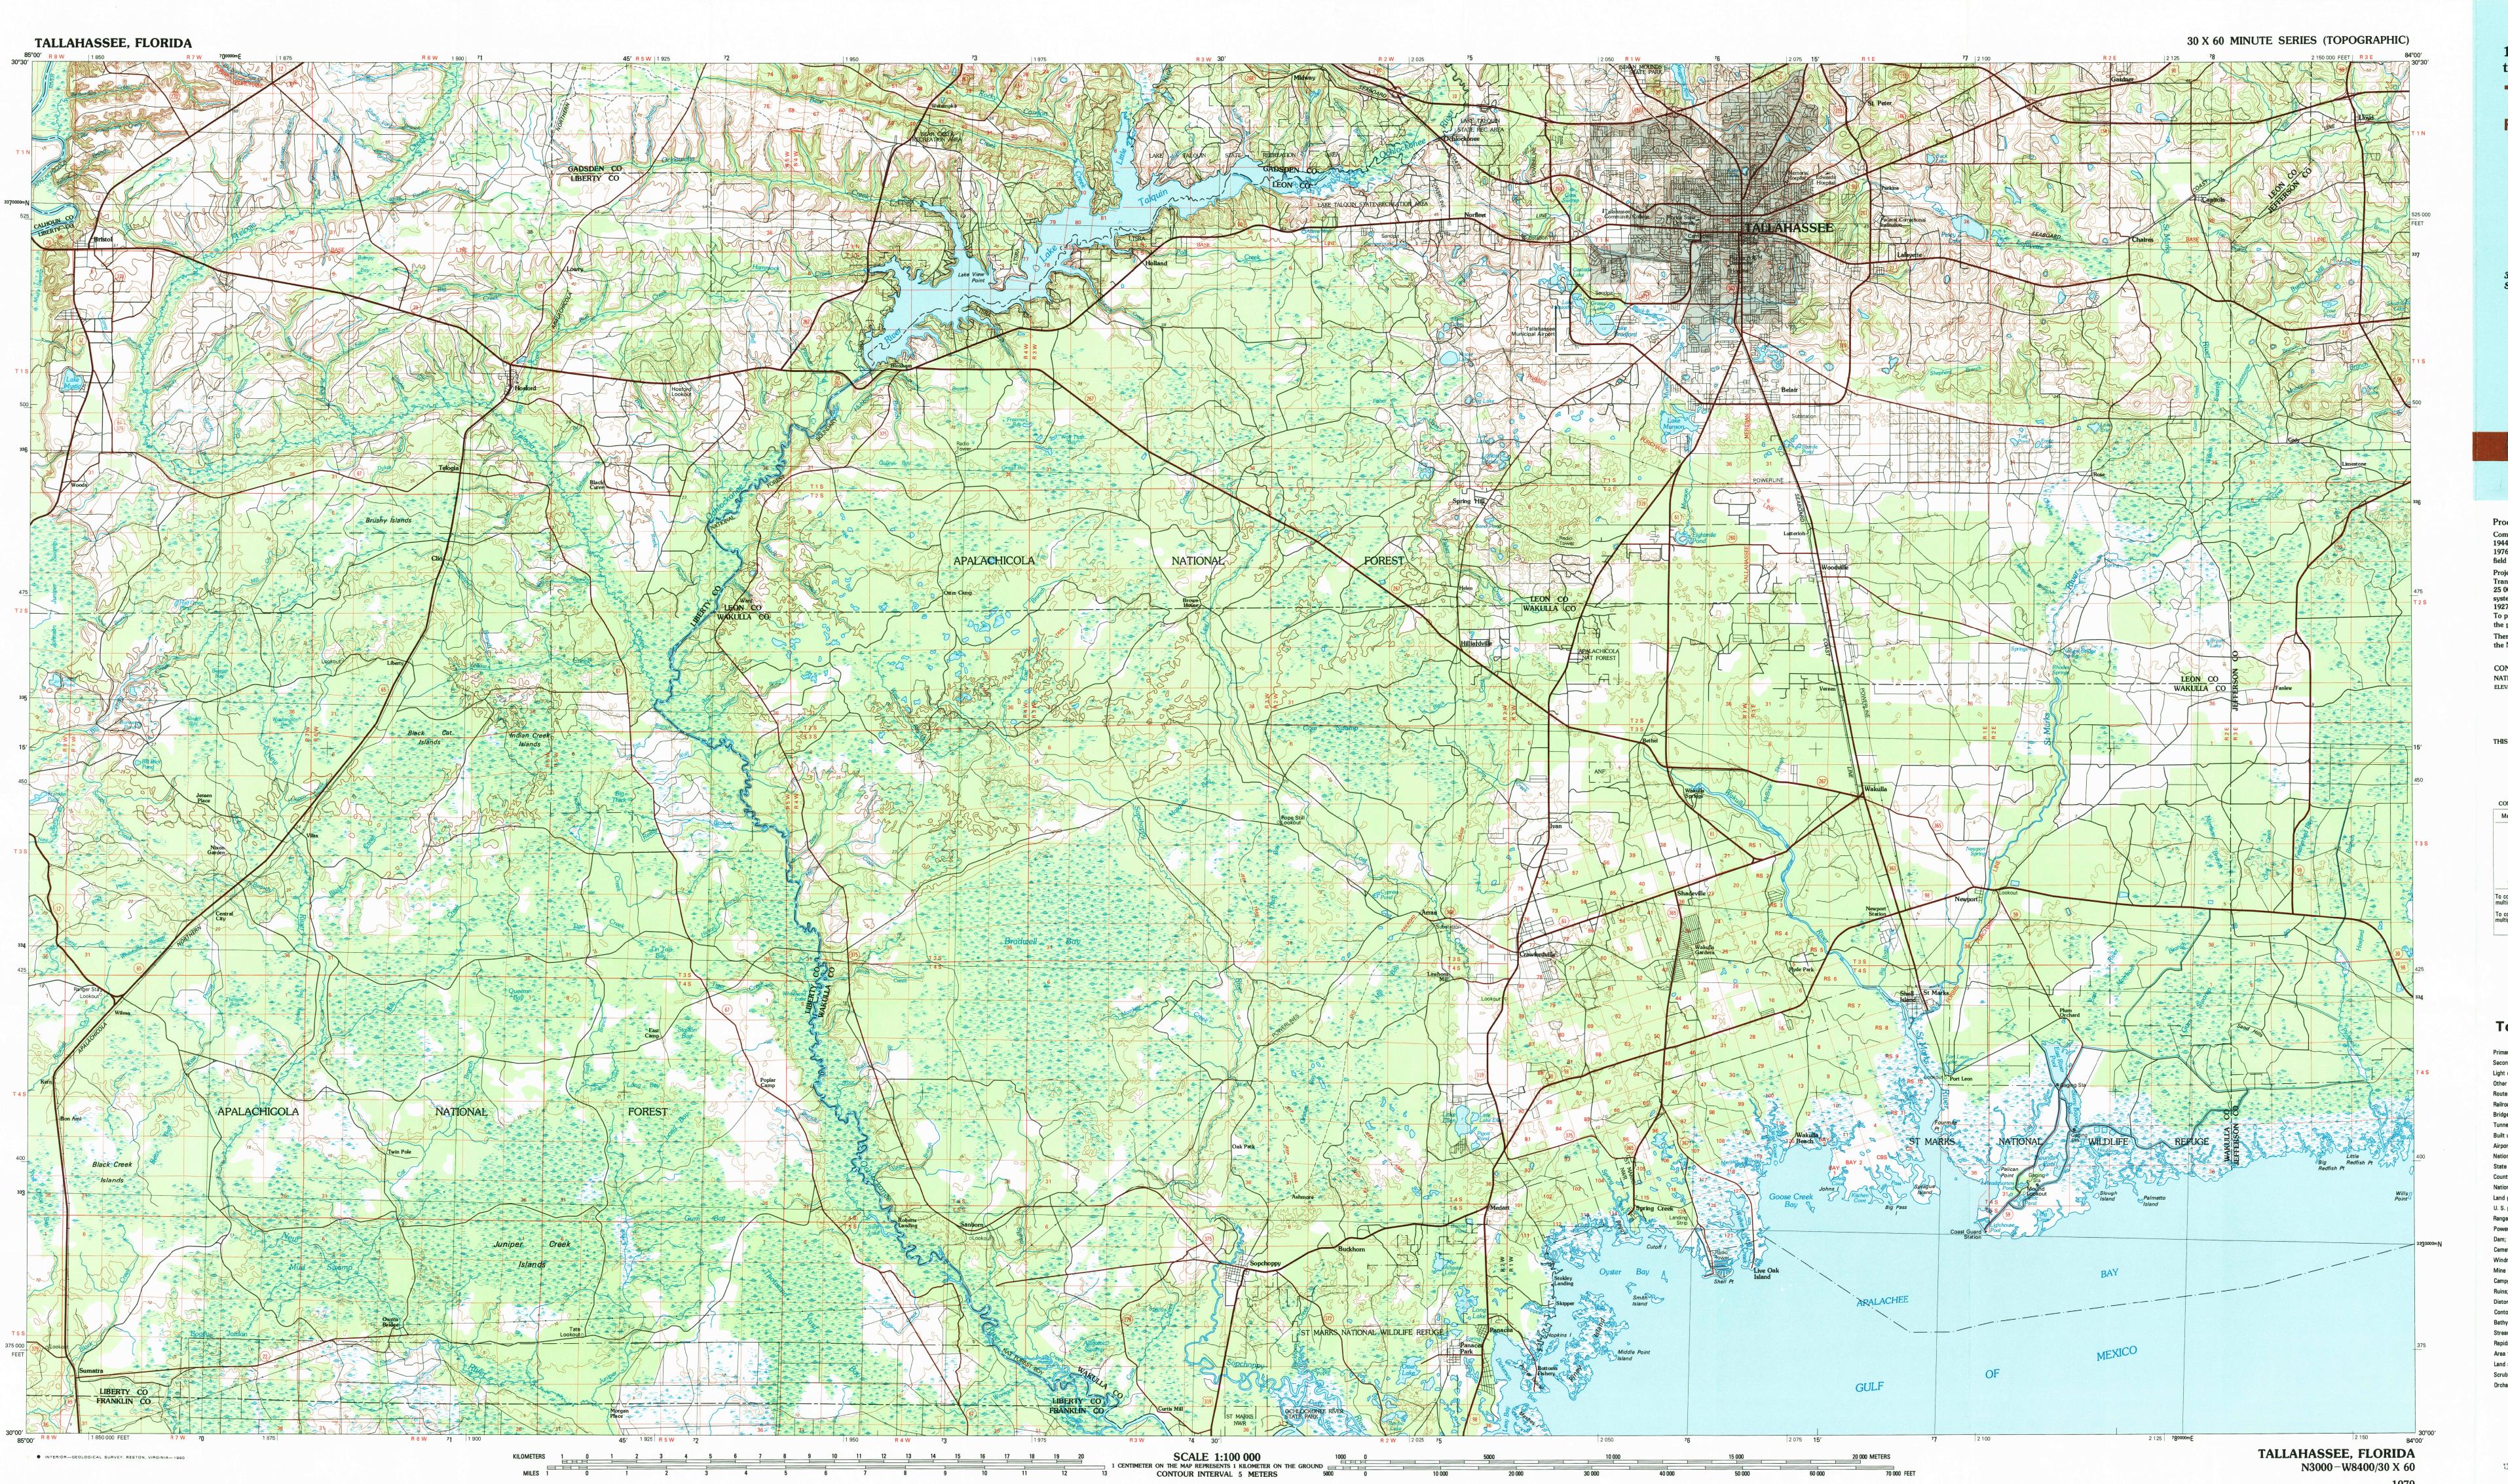

Produced by the United States Geological Survey
Compiled from USGS 1:24 000-scale topographic maps dated
1944–1976. Planimetry revised from aerial photographs taken
1976 and other source data. Revised information not
field checked. Map edited 1979

GEOLOGICAL SURVEY

Projection and 10 000-meter grid, zone 16: Universal Transverse Mercator 25 000-foot grid ticks based on Florida coordinate system, north zone 1927 North American Datum To place on the predicted North American Datum 1983 move the projection lines 19 meters south and 9 meters west There may be private inholdings within the boundaries of the National or State reservations shown on this map

CONTOUR INTERVAL 5 METERS
NATIONAL GEODETIC VERTICAL DATUM OF 1929
ELEVATIONS SHOWN TO THE NEAREST METER

THIS MAP COMPLIES WITH NATIONAL MAP ACCURACY STANDAR

| CONVERSION TABLE |                  | DECLINATION DIAGRAM                                                                                              | ADJOINING MAPS                                             |                   |     |
|------------------|------------------|------------------------------------------------------------------------------------------------------------------|------------------------------------------------------------|-------------------|-----|
| Meters           | Feet             | *                                                                                                                | 1                                                          | 2                 |     |
| 1                | 3.2808<br>6.5617 | MN                                                                                                               | 4                                                          |                   |     |
| 2<br>3           | 9.8425           |                                                                                                                  |                                                            |                   |     |
|                  | 13.1234          | 1/2°                                                                                                             | 6                                                          | 7                 |     |
| 4<br>5<br>6<br>7 | 16.4042          | 9 MILS 1°16′                                                                                                     |                                                            |                   |     |
| 6                | 19.6850          | 23 MILS                                                                                                          |                                                            |                   |     |
|                  | 22.9659          |                                                                                                                  | 1 1                                                        | <b>Marianna</b>   |     |
| 8<br>9           | 26.2467          |                                                                                                                  | 2 I                                                        | <b>Bainbridge</b> | 2   |
| 10               | 29.5276          |                                                                                                                  | 3 \                                                        | /aldosta          |     |
| 10               | 32.8084          |                                                                                                                  | 4 F                                                        | Panama C          | ity |
| multiply by 3    | et to meters     | UTM grid convergence<br>(GN) and 1979 magnetic<br>declination (MN)<br>at center of map<br>Diagram is approximate | 5 Perry<br>6 Port Saint Jo<br>7 Carrabelle<br>8 Cross City |                   | Jo  |