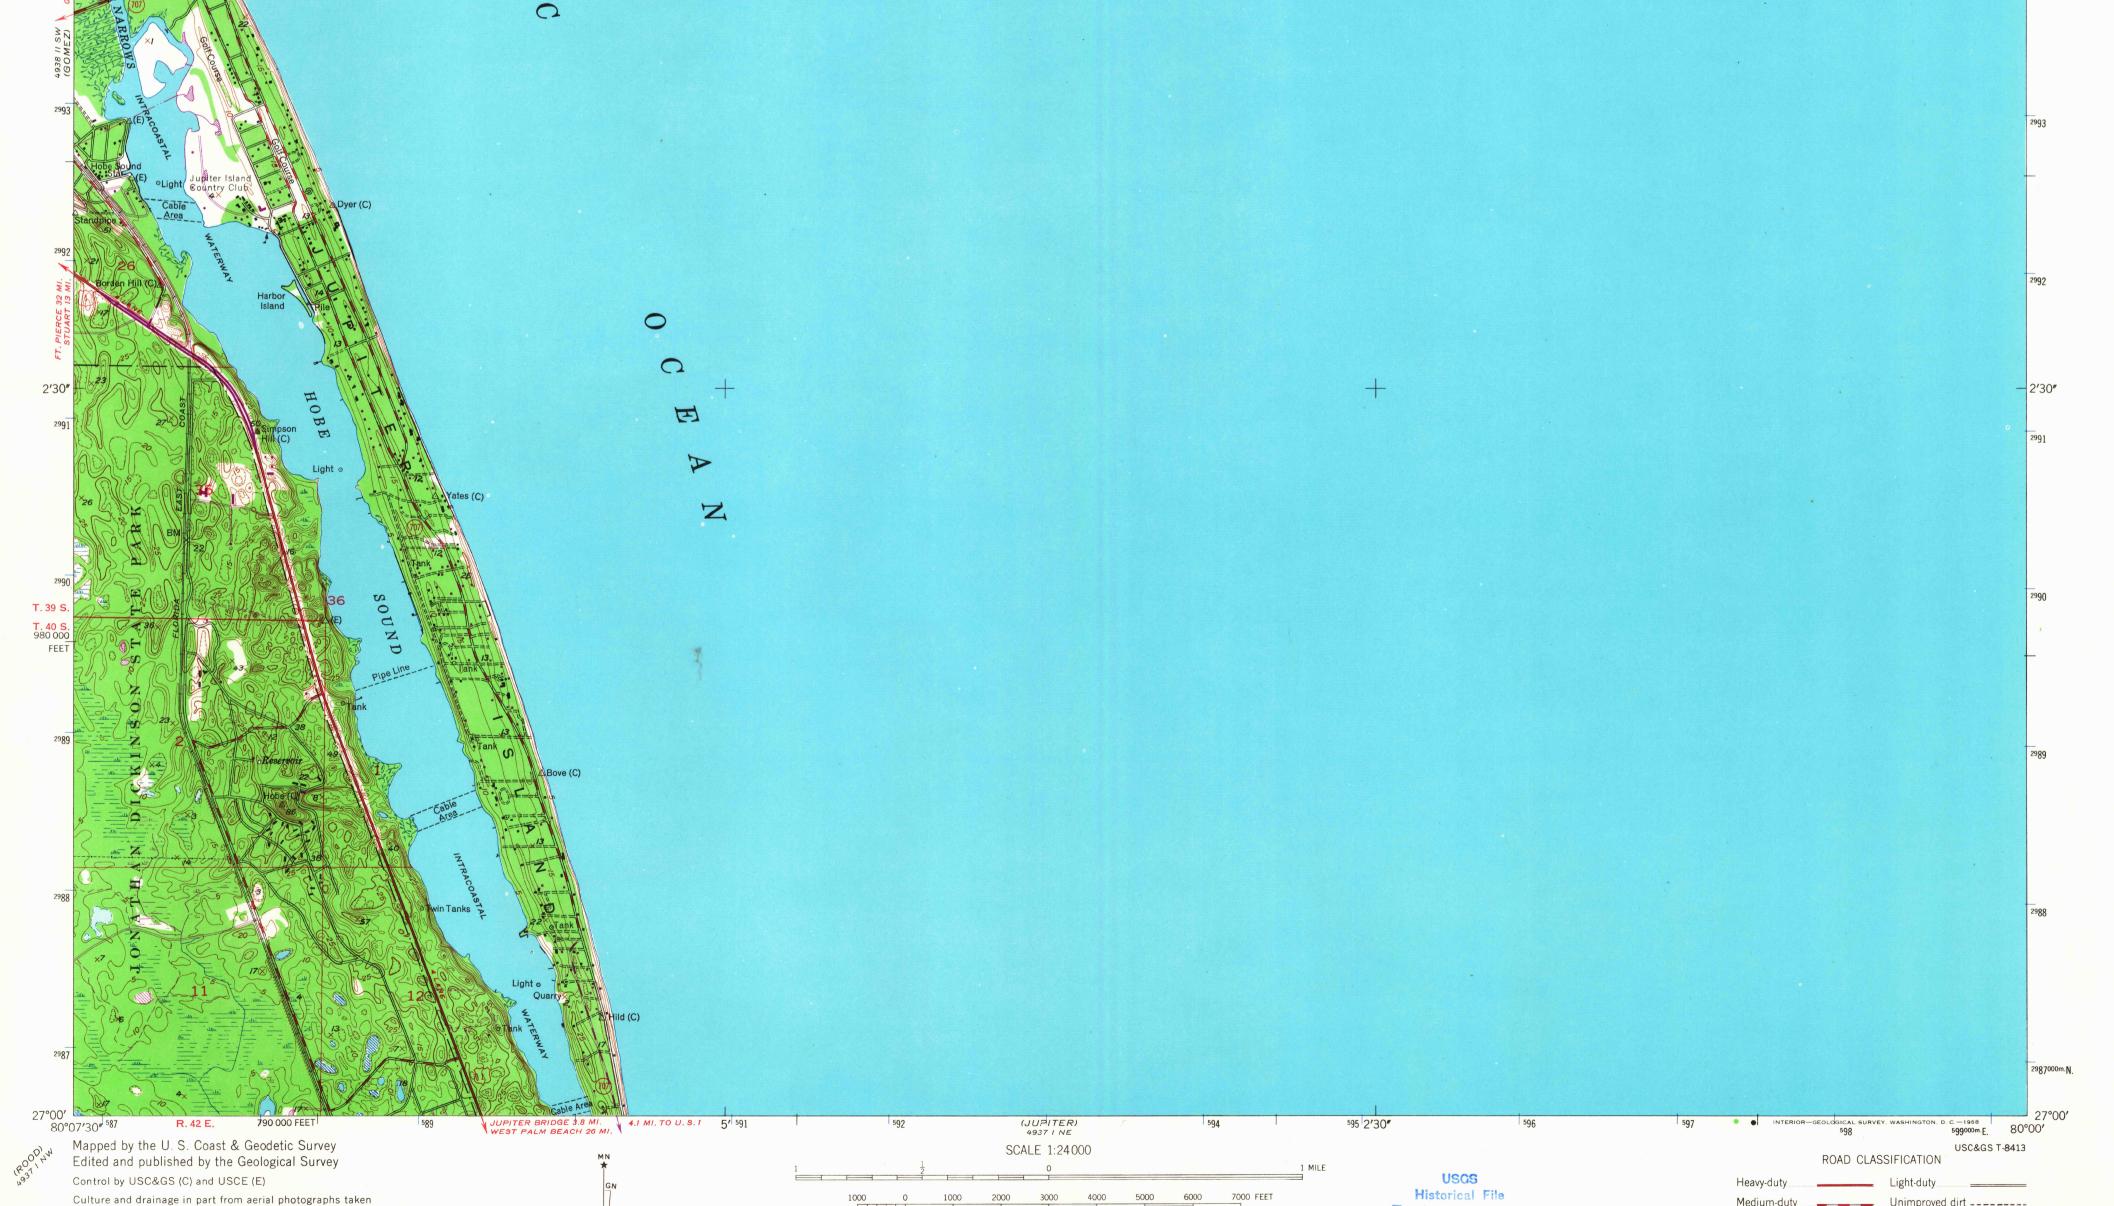

| UNITED STATES<br>DEPARTMENT OF THE INTERIOR<br>GEOLOGICAL SURVEY |         | UNITED STATES<br>DEPARTMENT OF COMMERCE<br>COAST AND GEODETIC SURVEY |     |         |       | HOBE SOUND QUADRANGLE<br>FLORIDA-MARTIN CO.<br>7.5 MINUTE SERIES (TOPOGRAPHIC |                      |                    |
|------------------------------------------------------------------|---------|----------------------------------------------------------------------|-----|---------|-------|-------------------------------------------------------------------------------|----------------------|--------------------|
| GEOLOGICAL SOF<br>30°07′30″ 587000m.E. 588                       | 589 590 | 5′   <sup>5</sup> 91                                                 | 592 | 593 594 | 2'30" | . 596                                                                         | 597 820 000 FEET 598 | <sub>599</sub> 80° |
|                                                                  |         |                                                                      |     |         |       |                                                                               |                      |                    |
| lm. <mark>N.</mark>                                              |         |                                                                      |     |         |       |                                                                               |                      | -                  |
|                                                                  |         |                                                                      |     |         |       |                                                                               |                      |                    |
|                                                                  |         |                                                                      |     |         |       |                                                                               |                      |                    |
|                                                                  |         |                                                                      |     |         |       |                                                                               |                      |                    |
| 999                                                              |         |                                                                      |     |         |       |                                                                               |                      |                    |
| -                                                                |         |                                                                      |     |         |       |                                                                               |                      |                    |
|                                                                  |         |                                                                      |     |         |       |                                                                               |                      |                    |
|                                                                  |         |                                                                      |     |         |       |                                                                               |                      |                    |
| 998                                                              |         |                                                                      |     |         |       |                                                                               |                      |                    |
|                                                                  |         |                                                                      |     |         |       |                                                                               |                      |                    |
|                                                                  |         |                                                                      |     |         |       |                                                                               |                      |                    |
|                                                                  |         |                                                                      |     |         |       |                                                                               |                      |                    |
| 2997                                                             |         |                                                                      |     |         |       |                                                                               |                      |                    |
|                                                                  |         |                                                                      |     |         |       |                                                                               |                      |                    |
|                                                                  |         |                                                                      |     |         |       |                                                                               |                      |                    |
|                                                                  |         |                                                                      |     |         |       |                                                                               |                      |                    |
| 2996                                                             |         |                                                                      |     |         |       |                                                                               |                      |                    |
| 5'                                                               |         | +                                                                    |     |         | +     |                                                                               |                      |                    |
| Bonair Beach                                                     | P       |                                                                      |     |         |       |                                                                               |                      |                    |
| US Coast Guard<br>Station                                        | H       |                                                                      |     |         |       |                                                                               |                      |                    |
| Page A Poyal (C)                                                 | T       |                                                                      |     |         |       |                                                                               |                      |                    |
|                                                                  | Þ       | •                                                                    |     |         |       |                                                                               |                      |                    |
| Lake Francis                                                     |         |                                                                      |     |         |       |                                                                               |                      |                    |
|                                                                  | Z       |                                                                      |     |         |       |                                                                               |                      |                    |
|                                                                  | F       |                                                                      |     |         |       |                                                                               |                      |                    |
|                                                                  | -       |                                                                      |     |         |       |                                                                               |                      |                    |
|                                                                  | Q       |                                                                      |     |         |       |                                                                               |                      |                    |

Polyconic projection. 1927 North American datum 10,000-foot grid based on Florida coordinate system, east zone 1000-meter Universal Transverse Mercator grid ticks, zone 17, shown in blue

1942 and 1945. Topography by plane-table methods 1947-1948

No distinction is made between dwellings, barns, commercial and industrial buildings

Revisions shown in purple and recompilation of woodland areas made from aerial photographs taken 1967. This information is not field checked UTM GRID AND 1967 MAGNETIC NORTH DECLINATION AT CENTER OF SHEET

0°26' 8 MILS

CONTOUR INTERVAL 5 FEET DATUM IS MEAN SEA LEVEL SHORELINE SHOWN REPRESENTS THE APPROXIMATE LINE OF MEAN HIGH WATER THE MEAN RANGE OF TIDE IS APPROXIMATELY 3 FEET

1 KILOMETER

\_\_\_\_\_

FFE