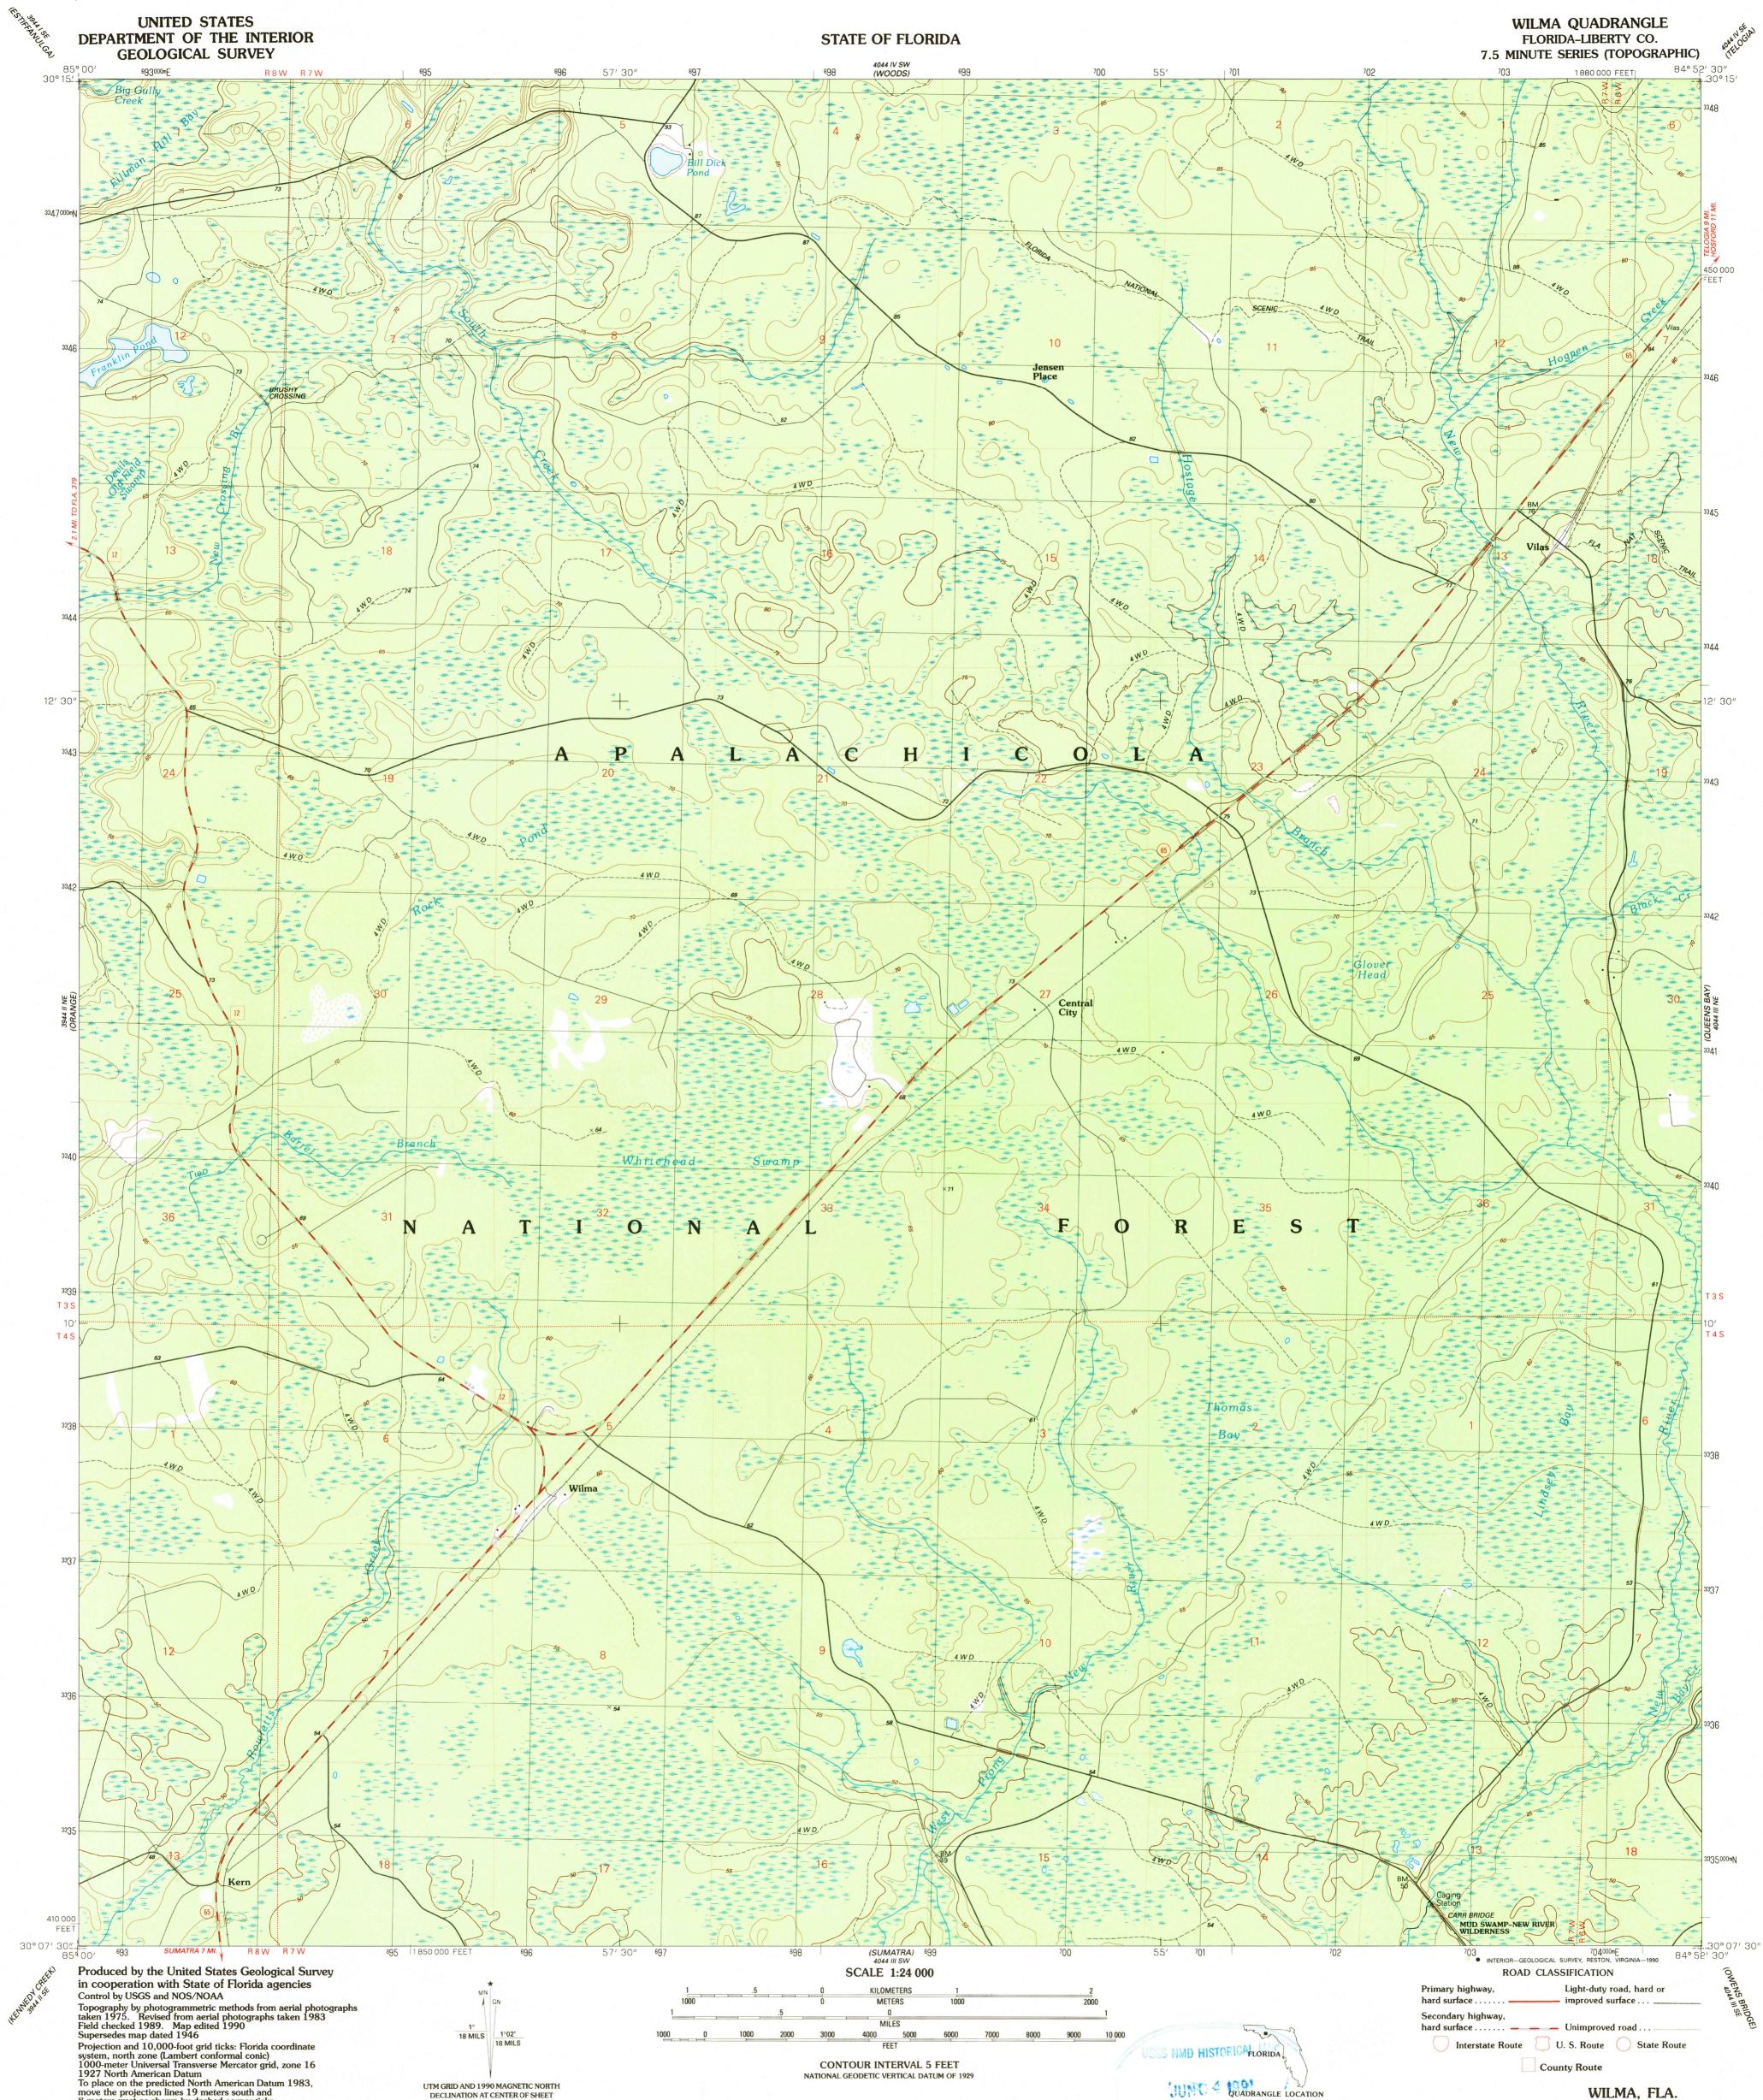

Supersedes map dated 1946 Projection and 10,000-foot grid ticks: Florida coordinate system, north zone (Lambert conformal conic) 1000-meter Universal Transverse Mercator grid, zone 16 1927 North American Datum To place on the predicted North American Datum 1983, move the projection lines 19 meters south and 8 meters west as shown by dashed corner ticks There may be private inholdings within the boundaries of the National or State reservations shown on this map Dotted land lines established by private subdivision of the Forbes Purchase

UTM GRID AND 1990 MAGNETIC NORTH DECLINATION AT CENTER OF SHEET

REC'D FILE GOPY