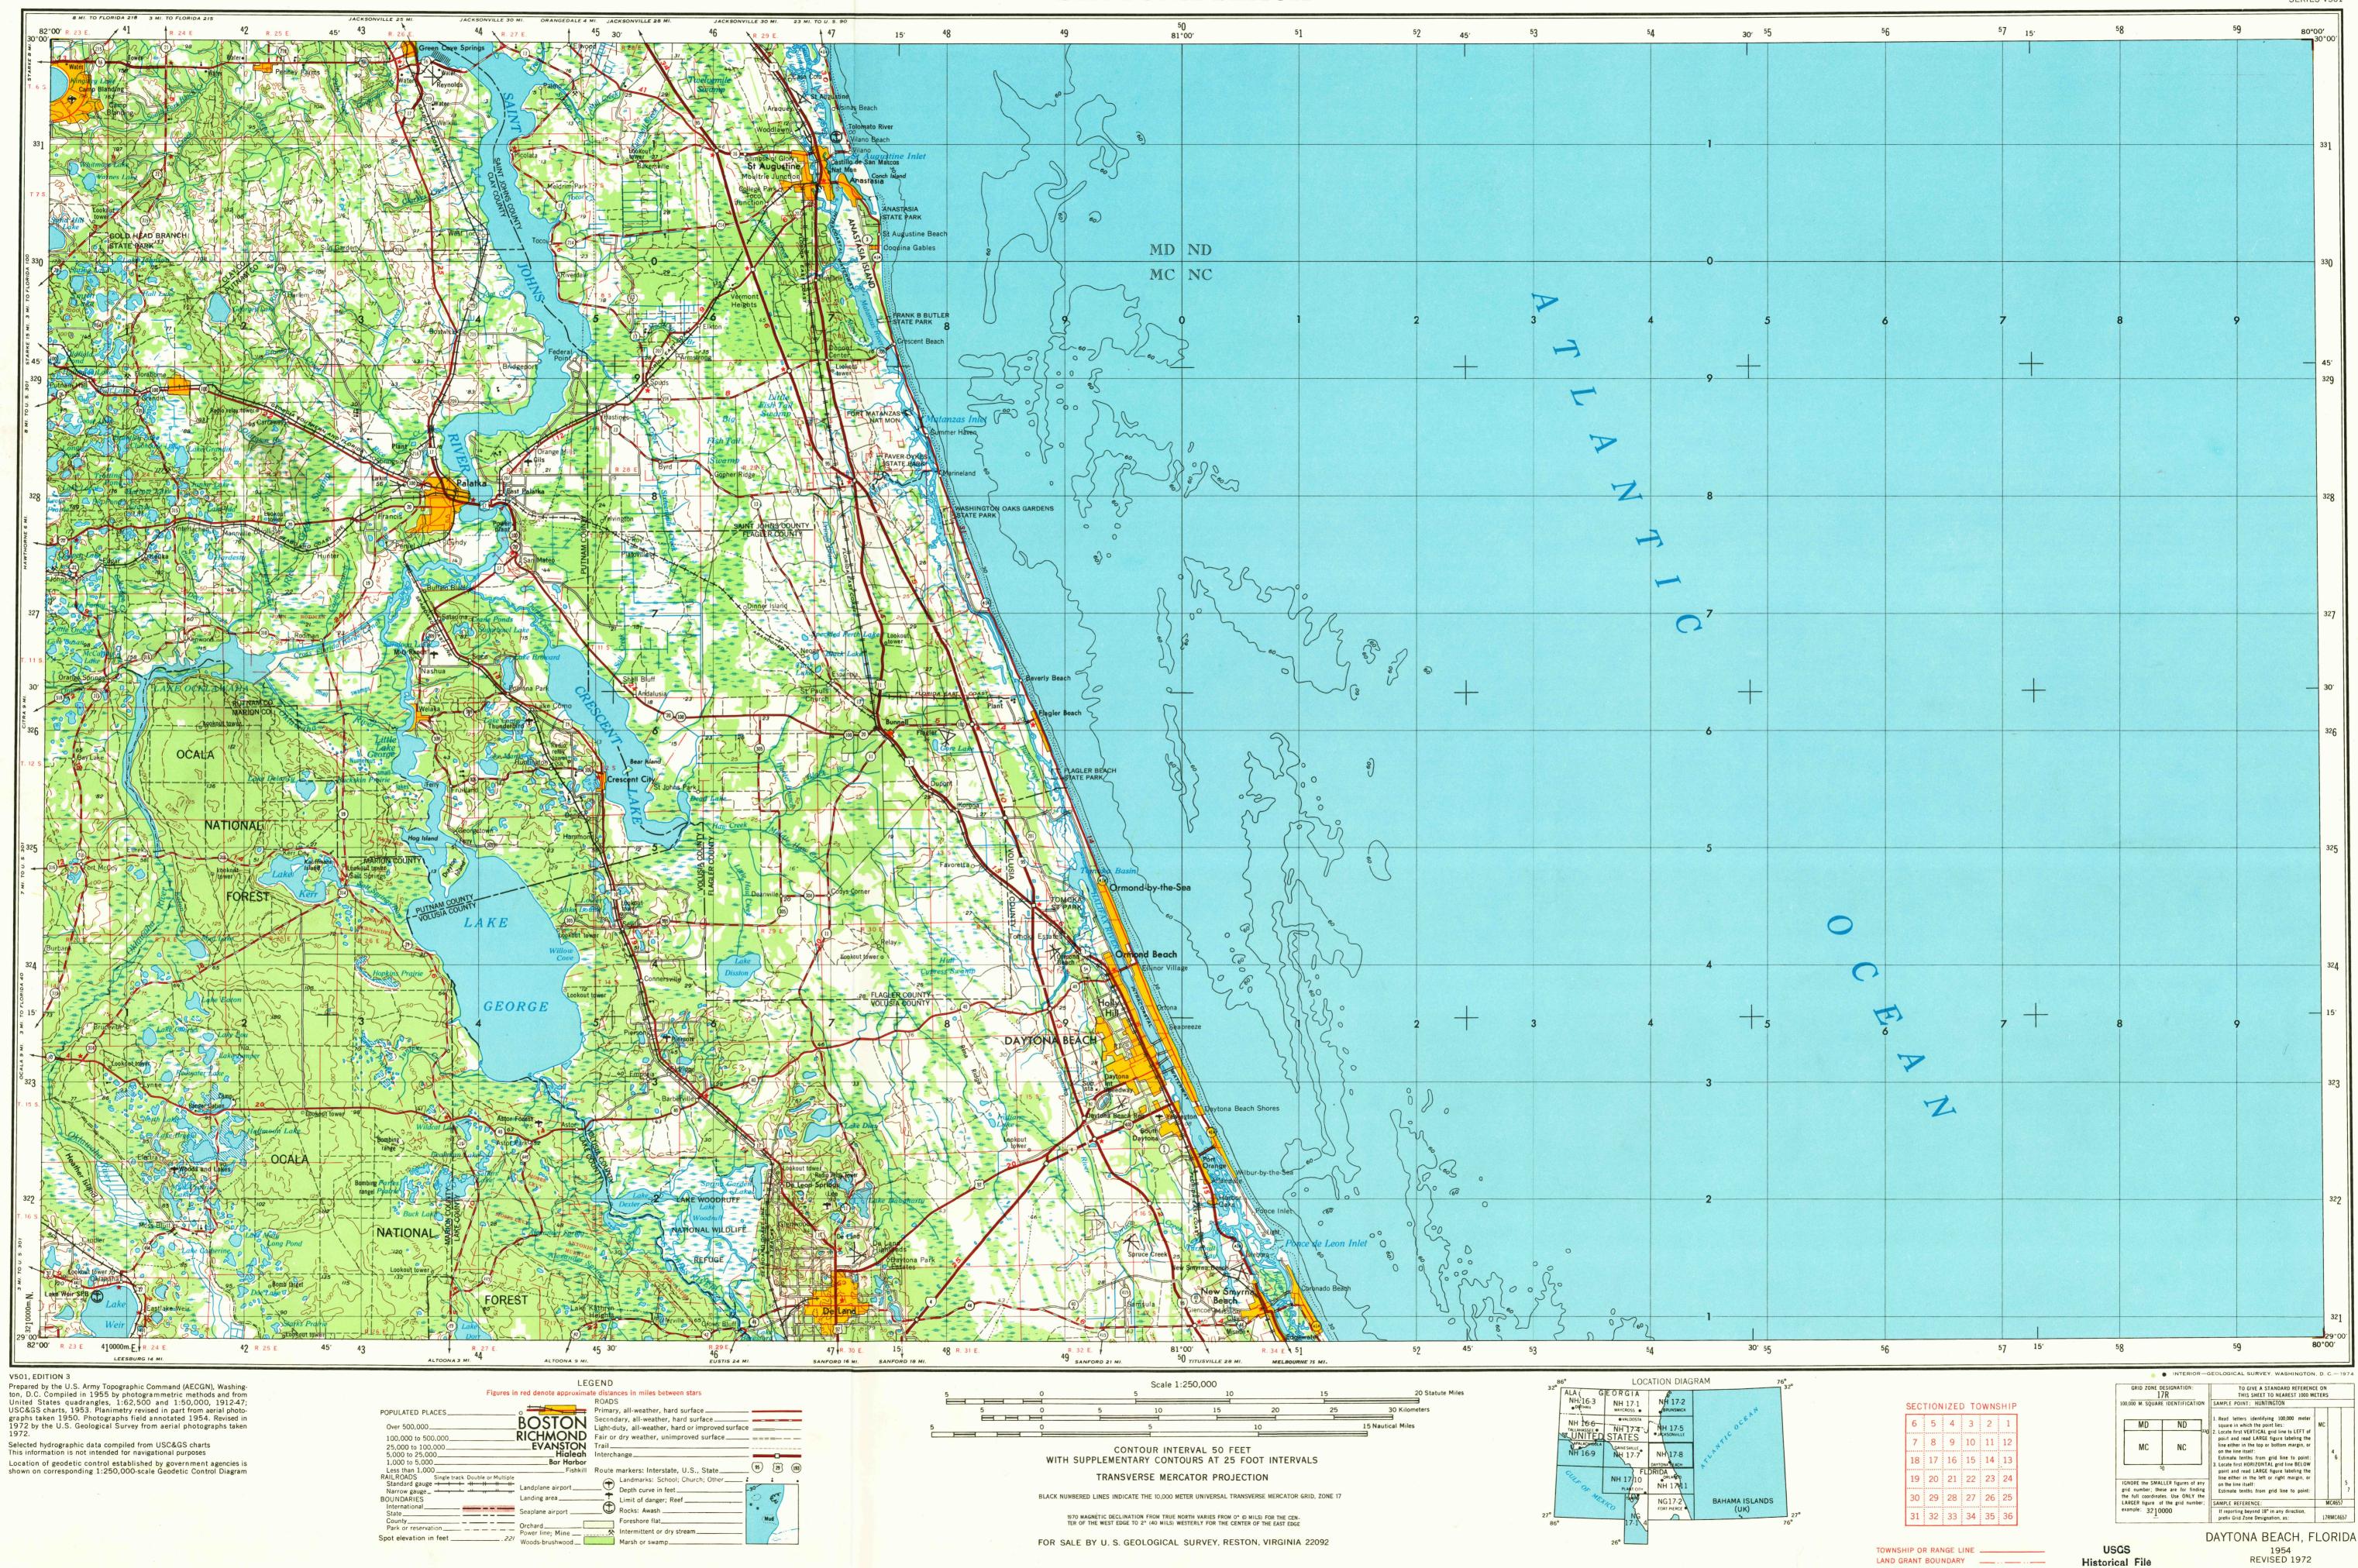

EASTERN UNITED STATES 1:250,000

|                  |                                                | ROADS                                                                                 |             |       |
|------------------|------------------------------------------------|---------------------------------------------------------------------------------------|-------------|-------|
| TED PLACES       |                                                | Primary, all-weather, hard surface                                                    |             |       |
| 00,000           | BOSTON                                         | Secondary, all-weather, hard surfaceLight-duty, all-weather, hard or improved surface |             |       |
| 0 10 500,000     | RICHMOND                                       | Fair or dry weather, unimproved surface                                               |             |       |
| 0 to 100,000     |                                                | Trail                                                                                 |             |       |
| to 25,000        |                                                | Interchange                                                                           |             |       |
| to 5,000         | Fishkill                                       | Route markers: Interstate, U.S., State                                                |             | (193) |
| ARIES            | Landing area<br>Seaplane airport               | Limit of danger; Reef                                                                 | <u>्</u> द् |       |
| r reservation22/ | Orchard<br>Power line; Mine<br>Woods-brushwood | Foreshore flat<br>Intermittent or dry stream<br>Marsh or swamp                        | Mud         |       |
|                  |                                                |                                                                                       |             |       |