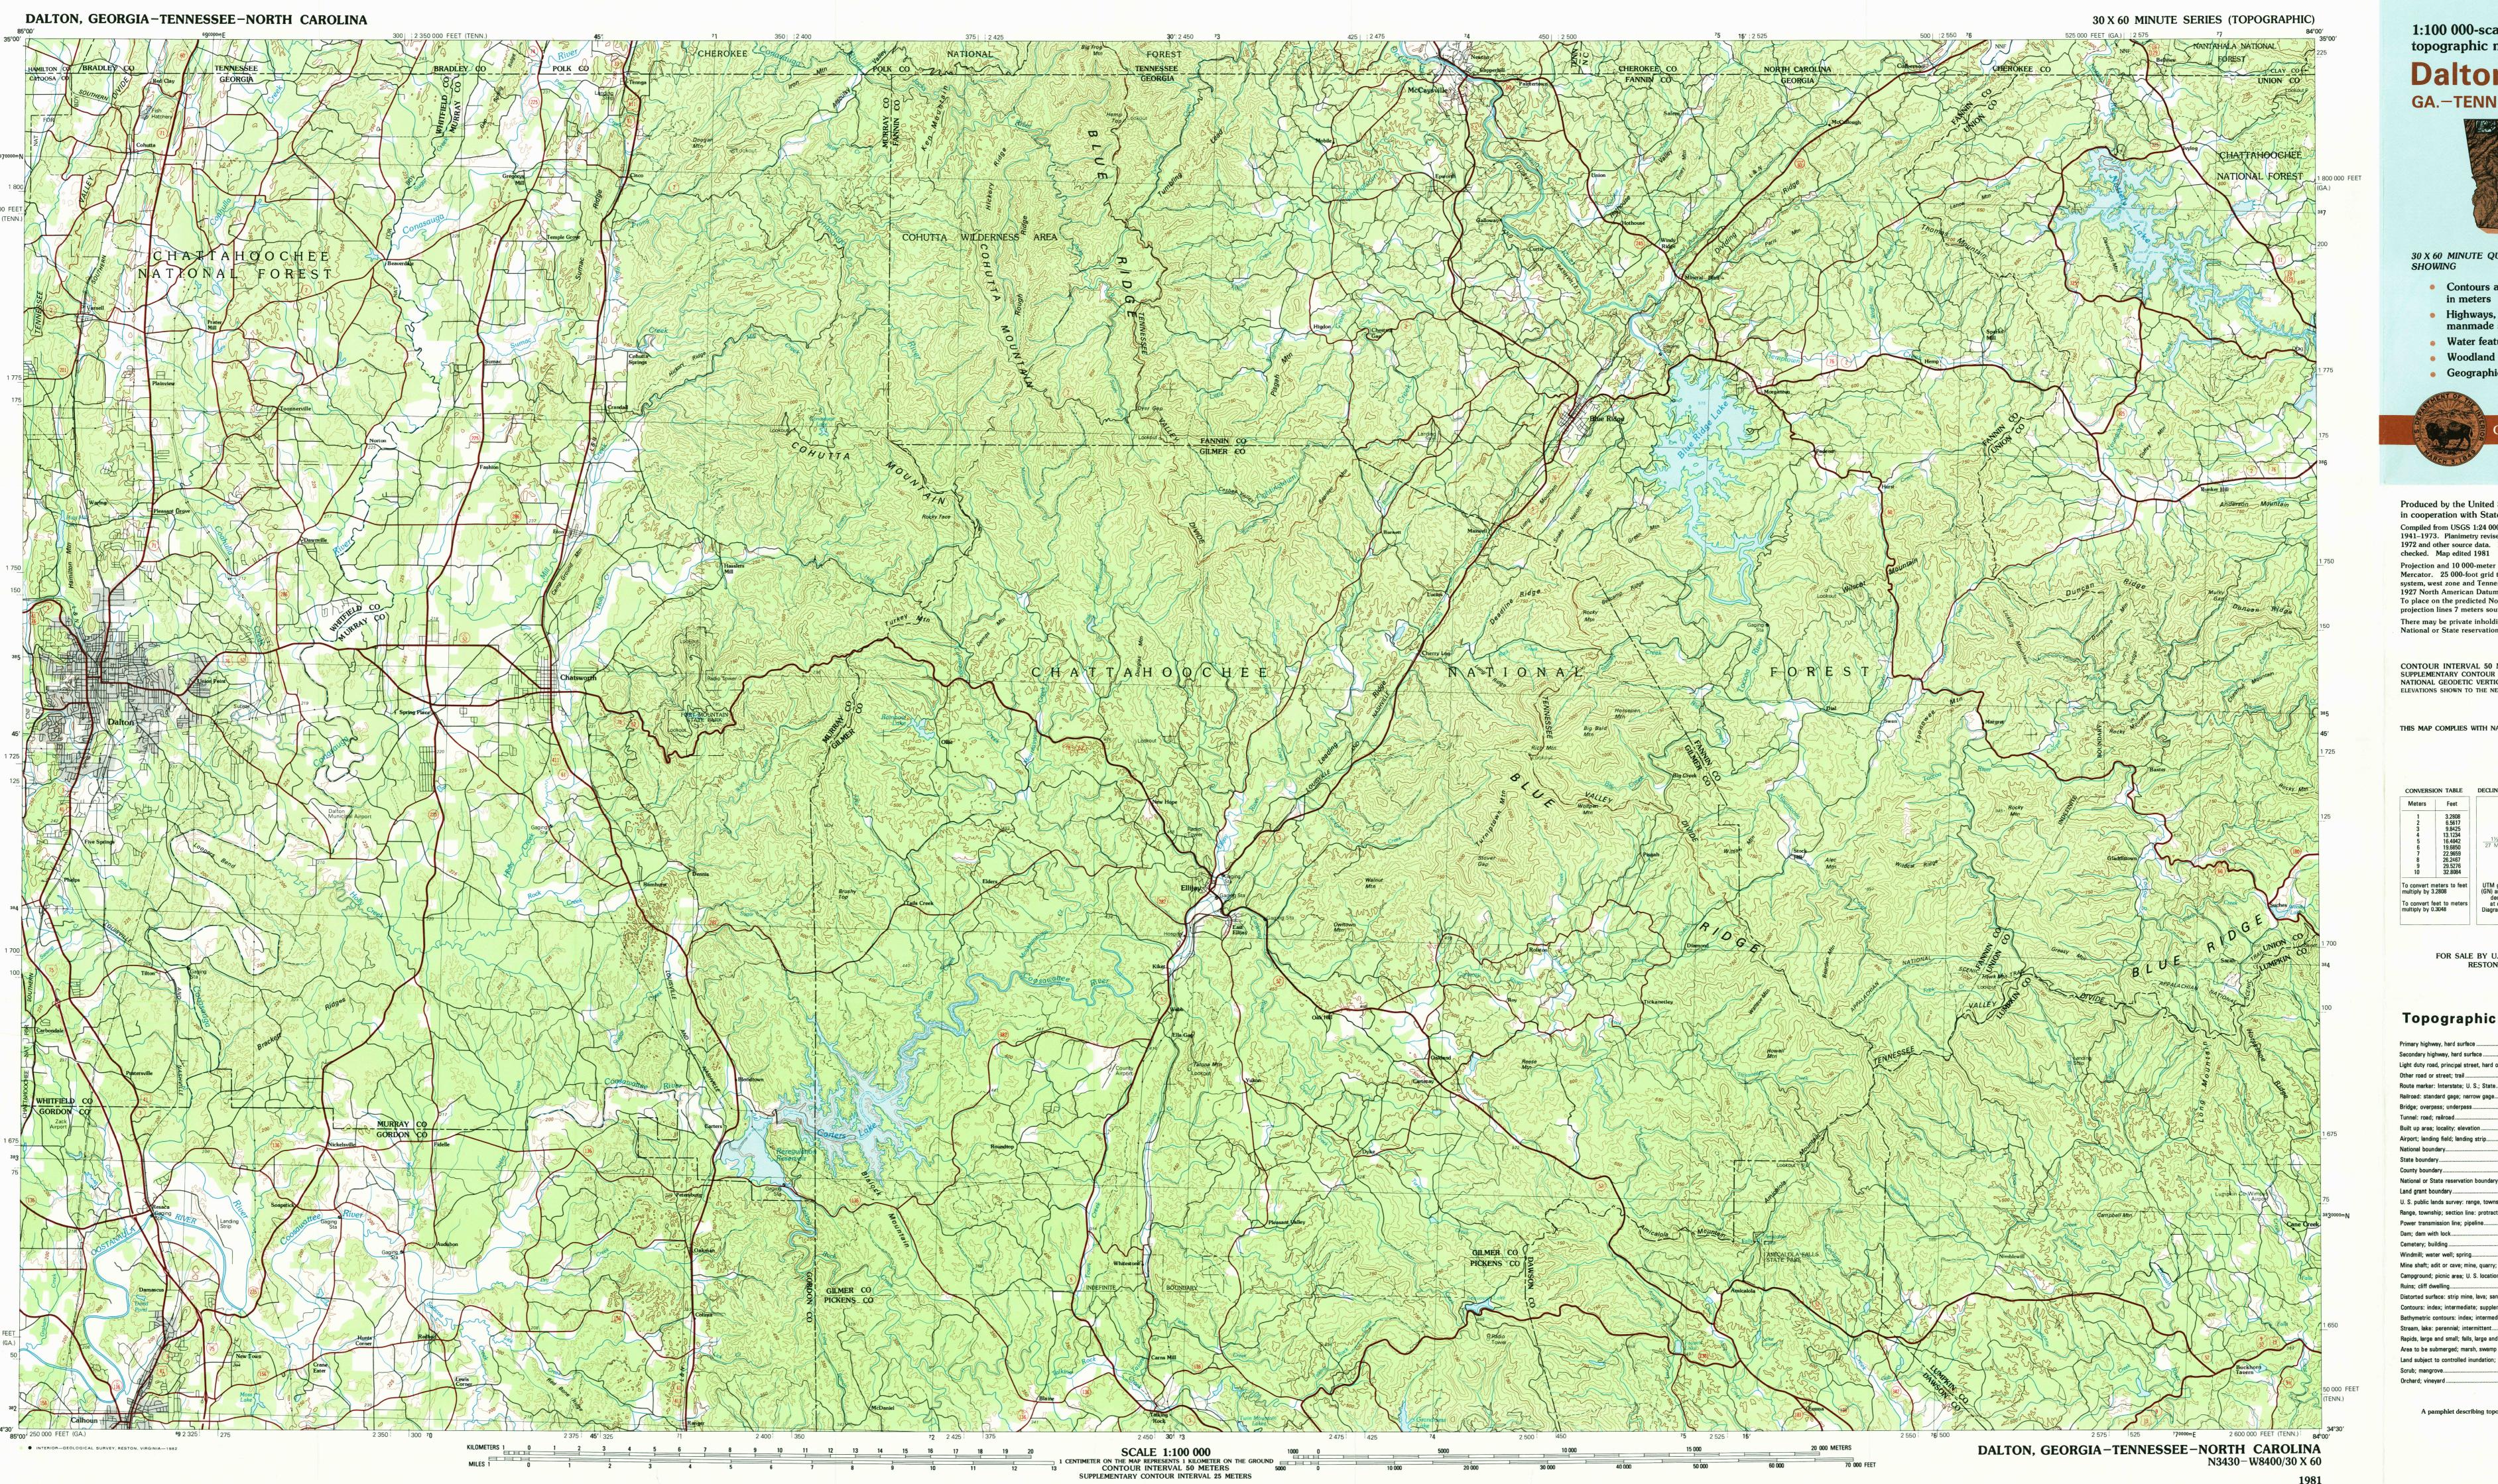

1:100 000-scale *metric* topographic map of **Dalton** 

30 X 60 MINUTE QUADRANGLE

- SHOWING Contours and elevations
- in meters
- Highways, roads and other manmade structures 9/9/82
- Water features
- Woodland areas 684/ Geographic names

Produced by the United States Geological Survey in cooperation with State of Georgia agencies Compiled from USGS 1:24 000-scale topographic maps dated 1941–1973. Planimetry revised from aerial photographs taken 1972 and other source data. Revised information not field

Projection and 10 000-meter grid, zone 16: Universal Transverse Mercator. 25 000-foot grid ticks based on Georgia coordinate system, west zone and Tennessee coordinate system 1927 North American Datum
To place on the predicted North American Datum 1983 move the projection lines 7 meters south and 6 meters west There may be private inholdings within the boundaries of the National or State reservations shown on this map

CONTOUR INTERVAL 50 METERS SUPPLEMENTARY CONTOUR INTERVAL 25 METERS NATIONAL GEODETIC VERTICAL DATUM OF 1929 ELEVATIONS SHOWN TO THE NEAREST METER

THIS MAP COMPLIES WITH NATIONAL MAP ACCURACY STANDARDS