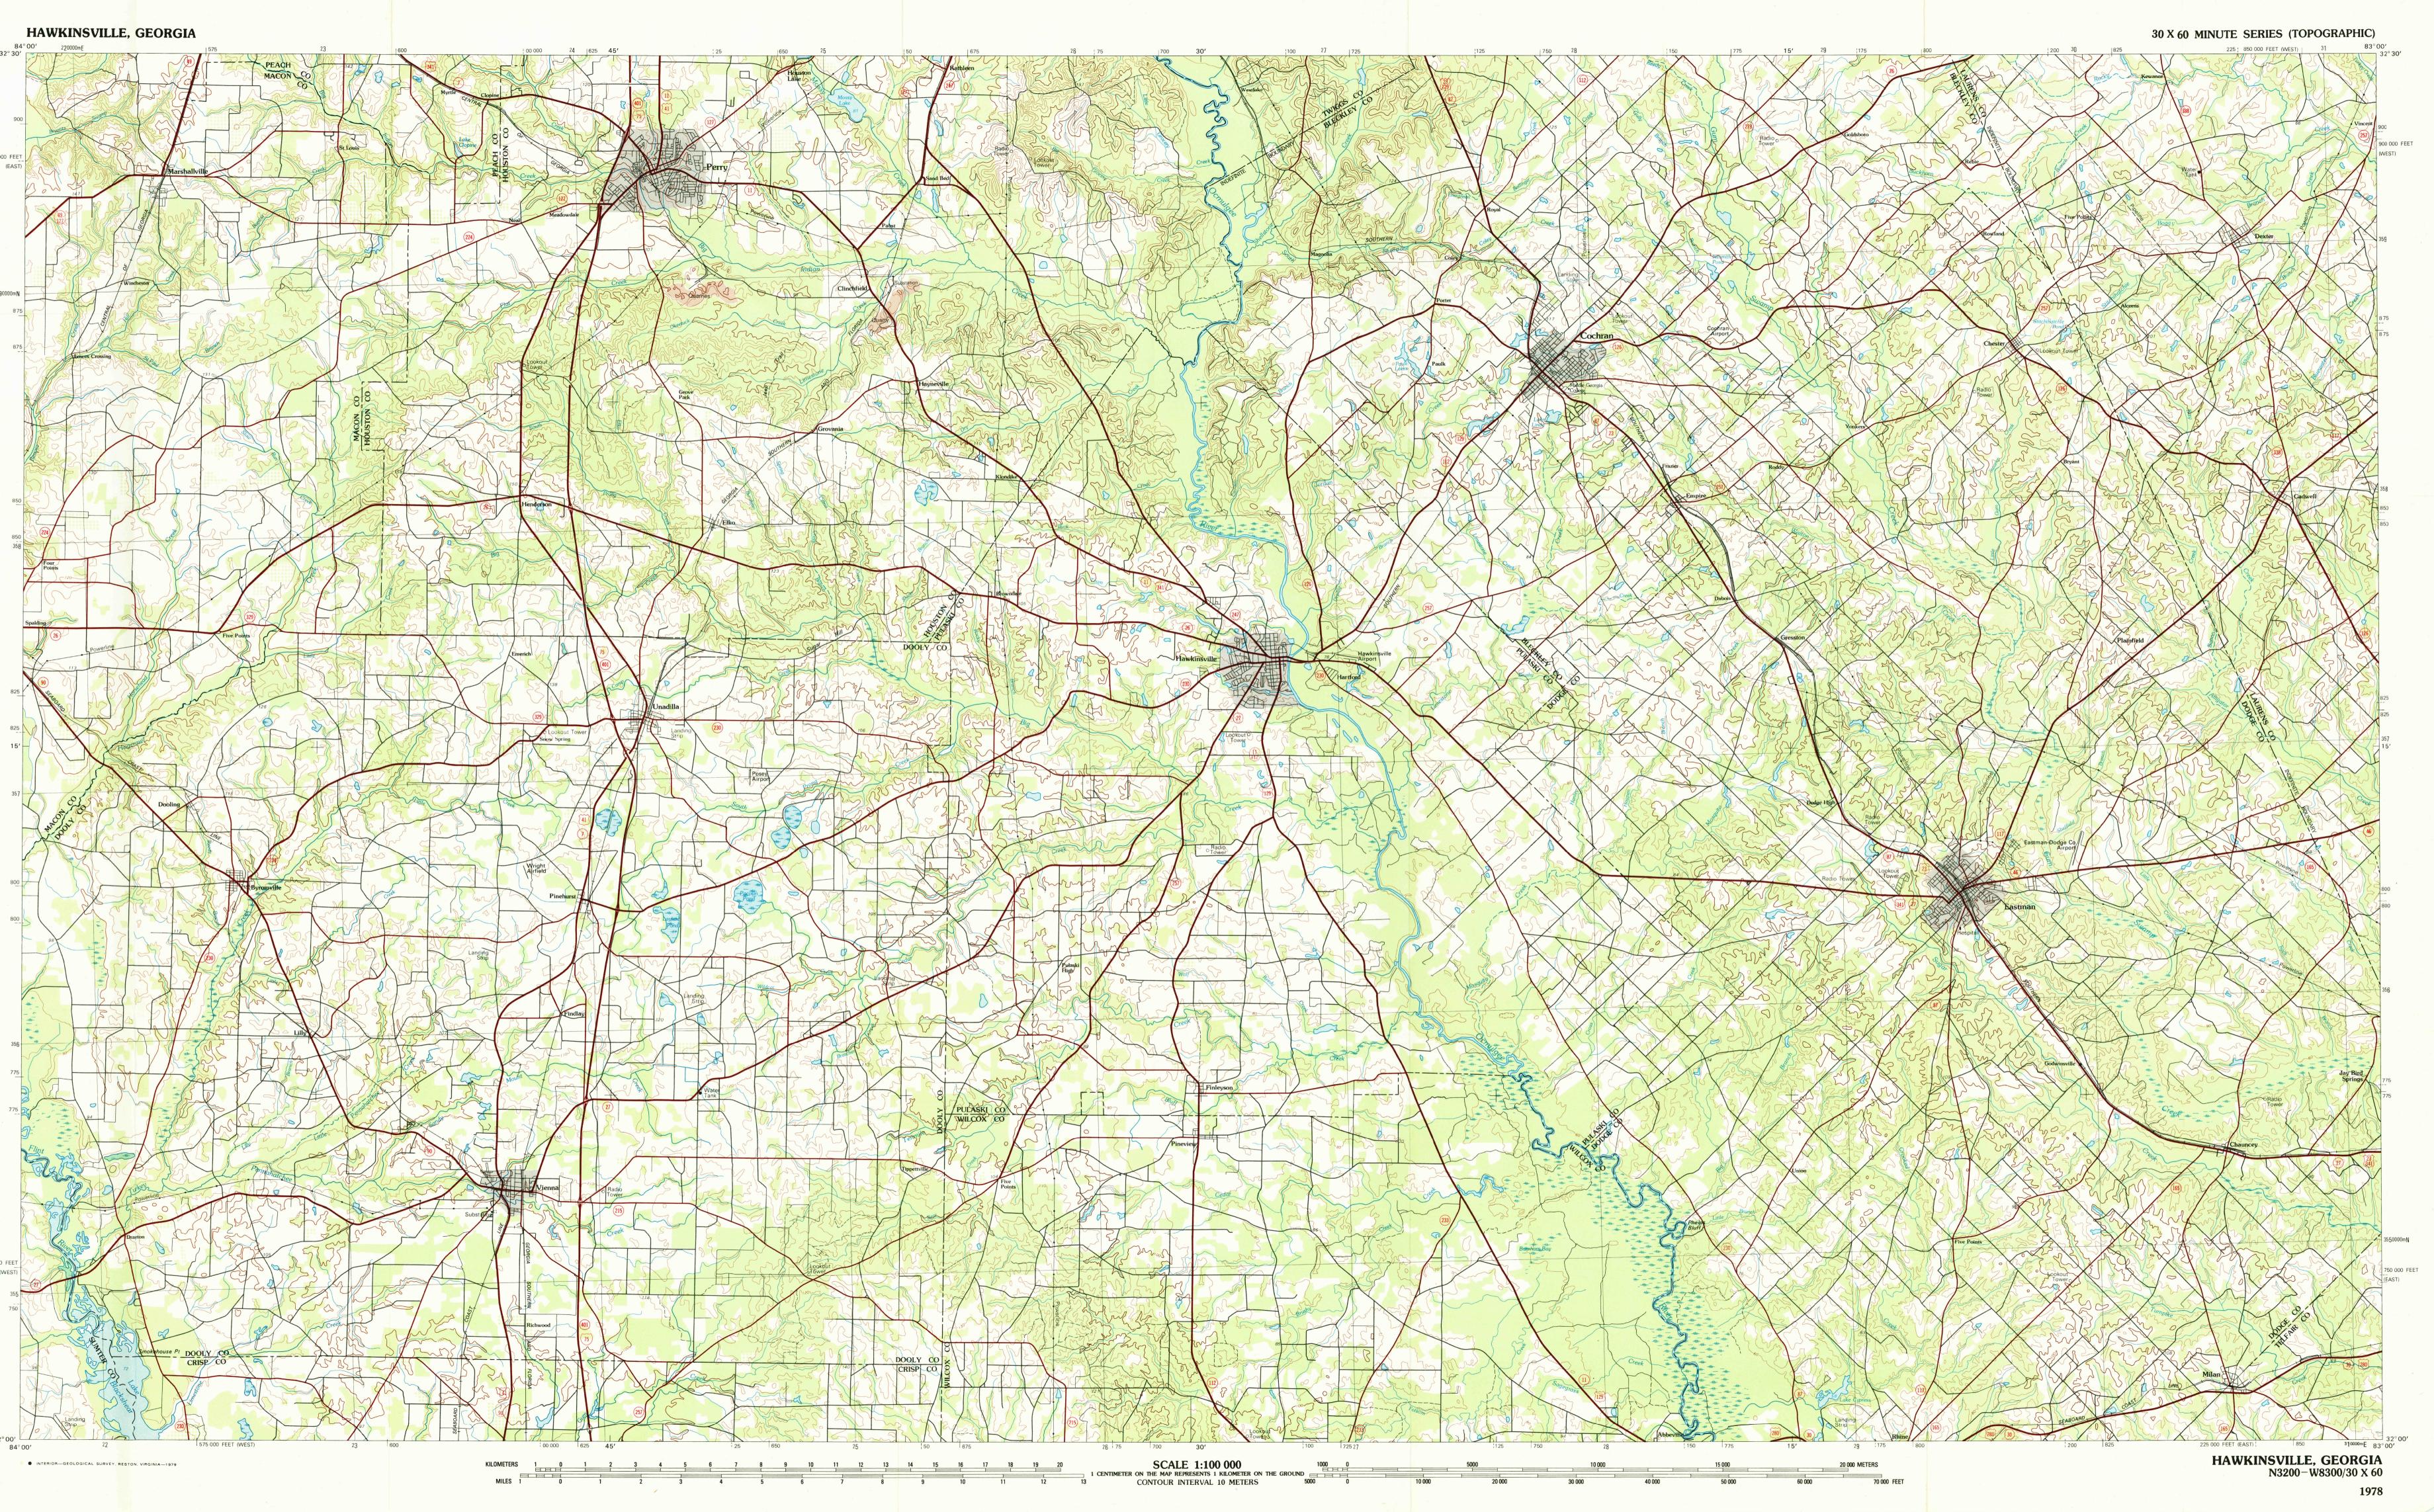

1:100 000-scale metric topographic map of Hawkinsville **GEORGIA** 

30 X 60 MINUTE QUADRANGLE SHOWING

- Contours and elevations
- in meters
- Highways, roads and other manmade structures
- Water features
- Woodland areas Geographic names

GEOLOGICAL SURVEY

Produced by the United States Geological Survey in cooperation with State of Georgia agencies Compiled from USGS 1:24 000-scale topographic maps dated 1971–1974. Planimetry revised from aerial photographs taken 1974 and other source data. Revised information not field checked. Map edited 1978 Projection and 10 000-meter grid, zone 17: Universal Transverse Mercator 25 000-foot grid ticks based on Georgia coordinate system, west and east zones 1927 North American Datum

CONTOUR INTERVAL 10 METERS NATIONAL GEODETIC VERTICAL DATUM OF 1929

ELEVATIONS SHOWN TO THE NEAREST METER

To place on the predicted North American Datum 1983 move the projection lines 15 meters south and 11 meters west

THIS MAP COMPLIES WITH NATIONAL MAP ACCURACY STANDARDS

To convert meters to feet multiply by 3.2808

To convert feet to meters multiply by 0.3048

UTM grid convergence (GN) and 1978 magnetic declination (MN) at center of map Diagram is approximate