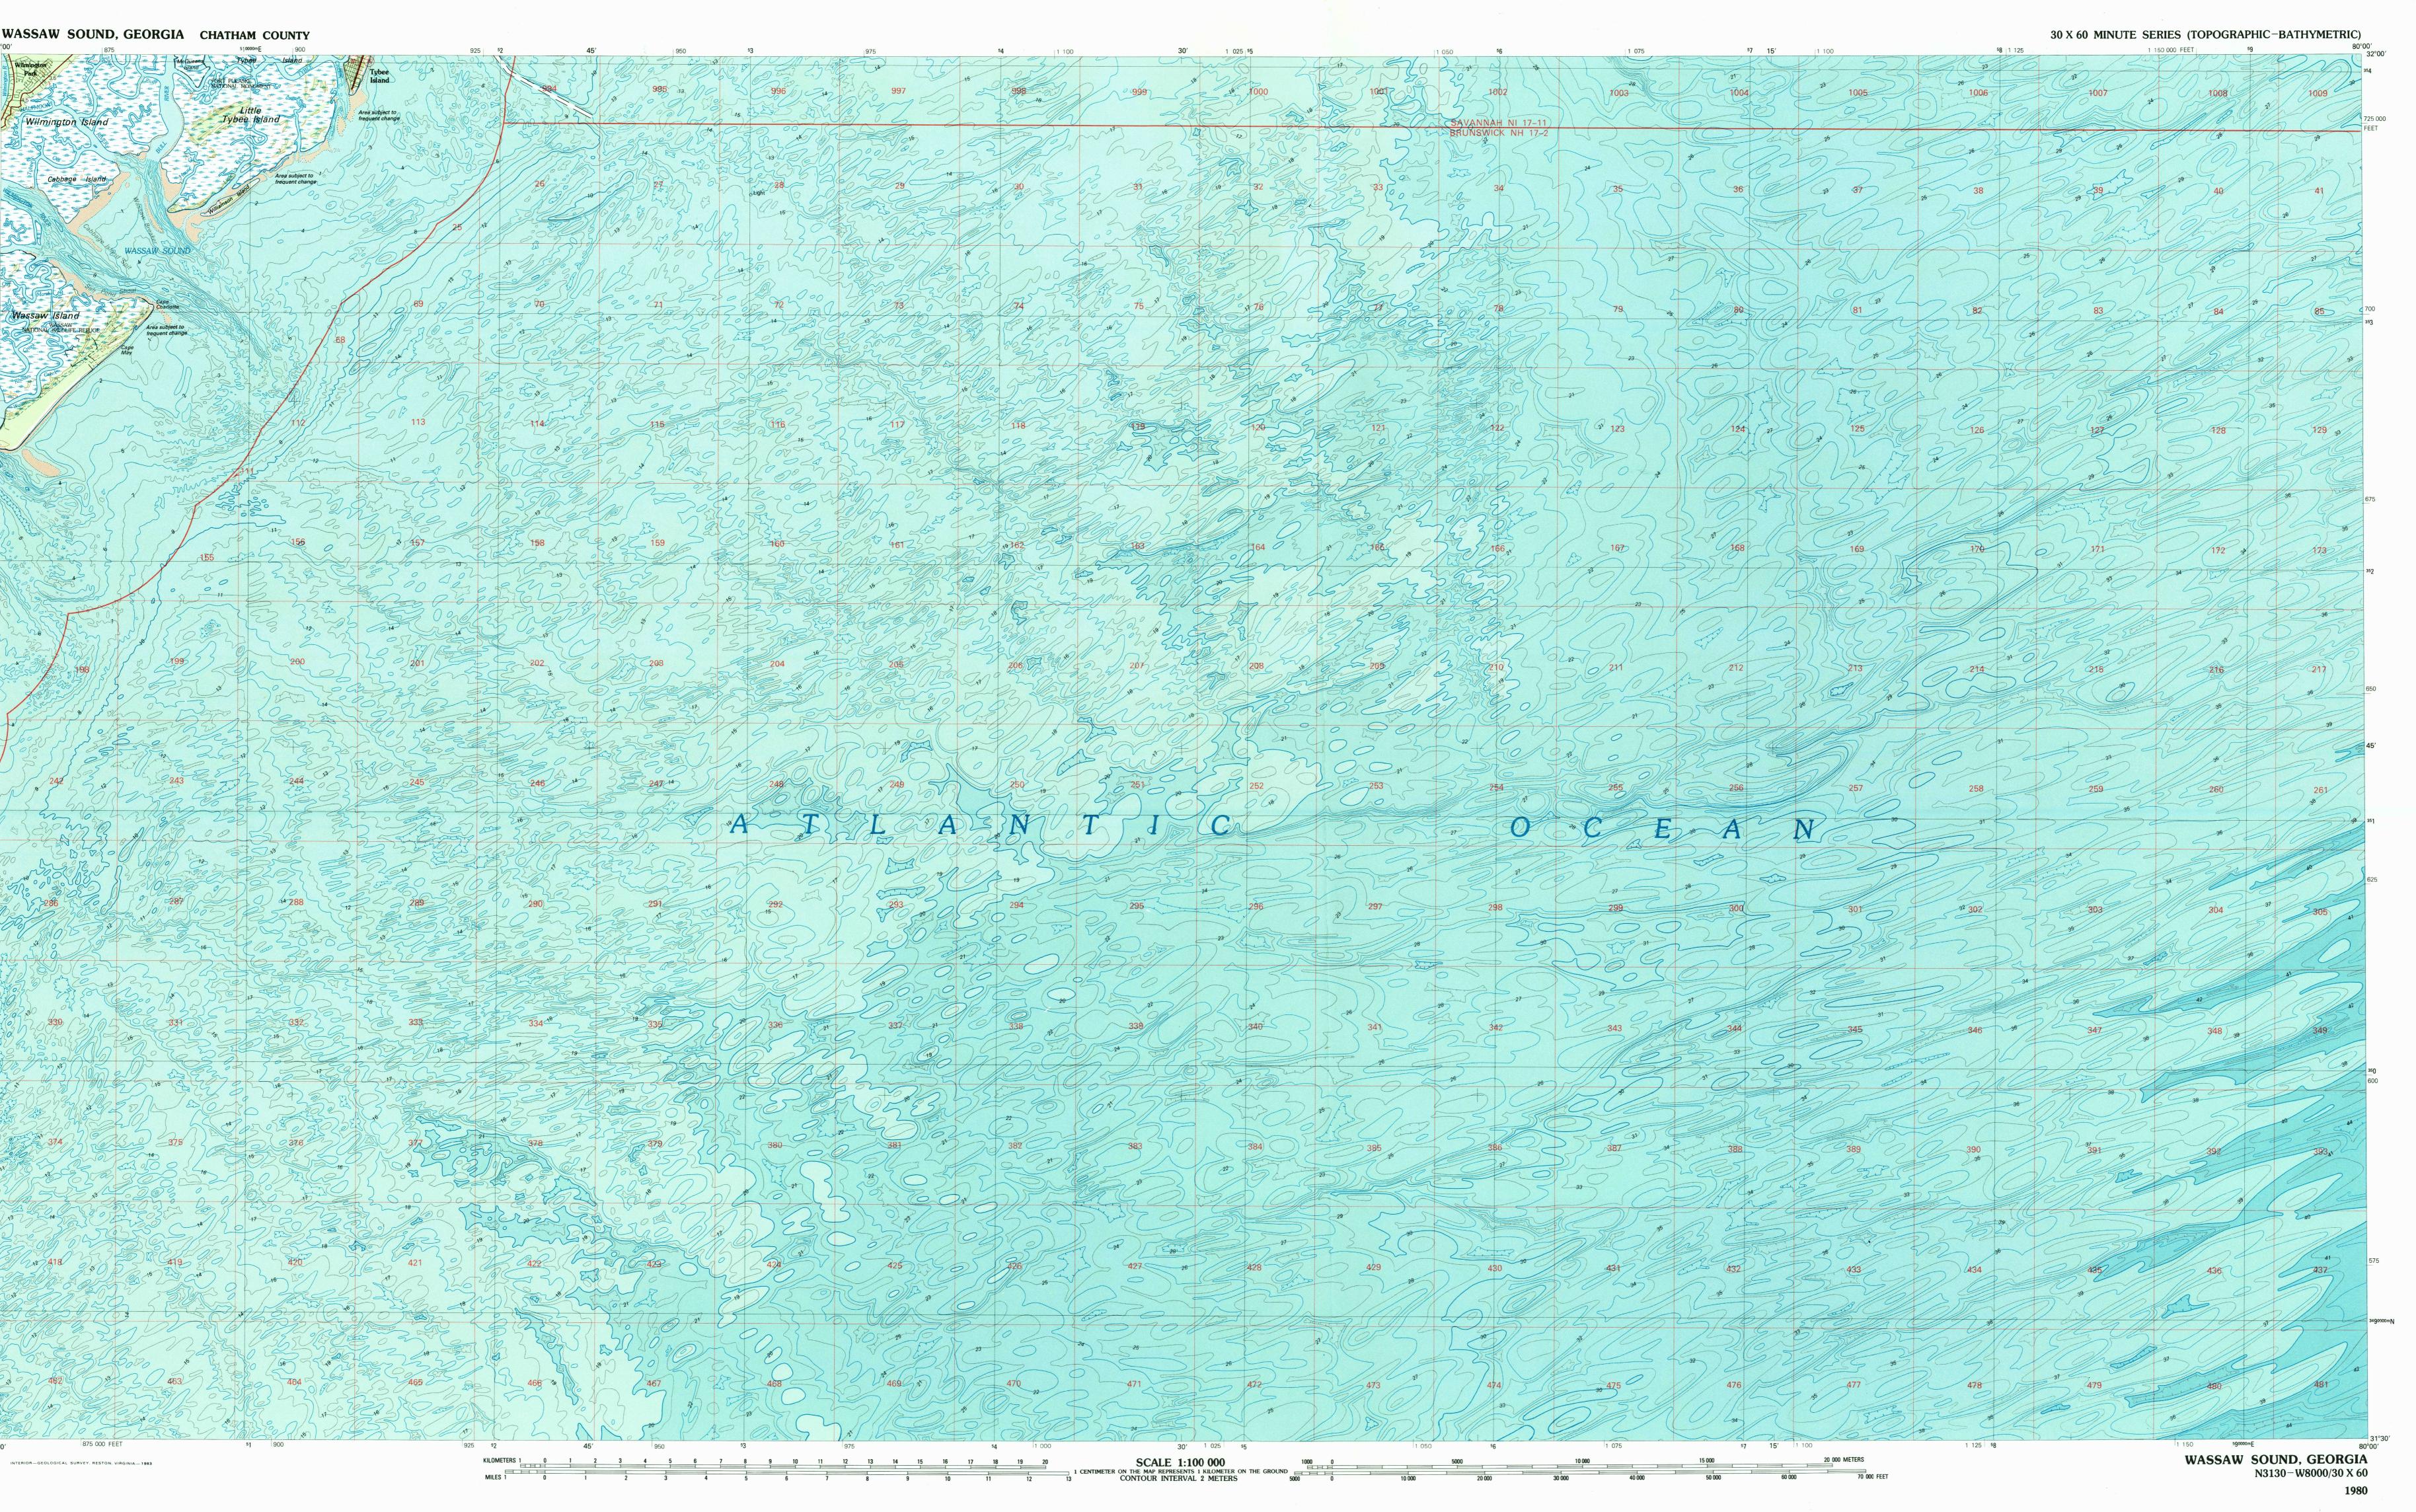

1:100 000-scale *metric* topographic—bathymetric map of

## **Wassaw Sound GEORGIA**

## 30 X 60 MINUTE QUADRANGLE SHOWING

- Contours and elevations in meters
- Highways, roads and other
- manmade structures
- Water features
- Woodland areas
- Geographic names Bathymetric contours in meters

Produced by the Geological Survey and the National Ocean

Survey in cooperation with State of Georgia agencies Compiled from USGS 1:24 000-scale topographic map dated 1971 and orthophoto map dated 1975. Planimetry revised from other source data. Revised information not field checked. Map edited 1980 Bathymetry compiled by the National Ocean Survey from tide-coordinated hydrographic surveys. This information is not intended for navigational purposes Mean low water (dotted) line and mean high water (heavy solid) line compiled by NOS from tide-coordinated aerial photographs. Apparent shoreline (outer edge of vegetation) shown by light solid line Projection and 10 000-meter grid, zone 17: Universal Transverse Mercator 25 000-foot grid ticks based on Georgia coordinate system, east zone 1927 North American Datum
To place on the predicted North American Datum 1983 move the projection lines 18 meters south and 18 meters west

Offshore protraction survey data, shown in red, compiled by the Bureau of Land Management. Heavy lines indicate limits of BLM Outer Continental Shelf Official Protraction Diagrams dated September, 1978. The protractions on this map are not for Federal leasing purposes; for such purposes refer to the 1:250 000-scale OCS Official Protraction Diagrams available from the Bureau of Land Management There may be private inholdings within the boundaries of the National or State reservations shown on this map

NATIONAL GEODETIC VERTICAL DATUM OF 1929 ELEVATIONS SHOWN TO THE NEAREST 0.5 METER BATHYMETRIC CONTOUR INTERVAL 2 METERS WITH SUPPLEMENTARY 1 METER CONTOURS-DATUM IS MEAN LOW WATER THE RELATIONSHIP BETWEEN THE TWO DATUMS IS VARIABLE

BASE MAP COMPLIES WITH NATIONAL MAP ACCURACY STANDARDS. BATHYMETRIC SURVEY DATA COMPLIES WITH INTERNATIONAL HYDROGRAPHIC ORGANIZATION (IHO) SPECIAL PUBLICATION 44 ACCURACY STANDARDS AND/OR STANDARDS

CONTOUR INTERVAL 2 METERS