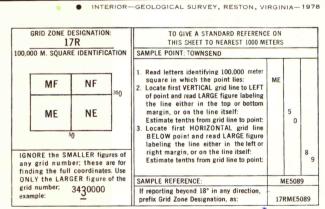

100,000-foot grid based on Georgia coordinate system, east zone Location of geodetic control established by government agencies is shown on corresponding 1:250,000-scale Geodetic Control Diagram

Bureau of Land Management