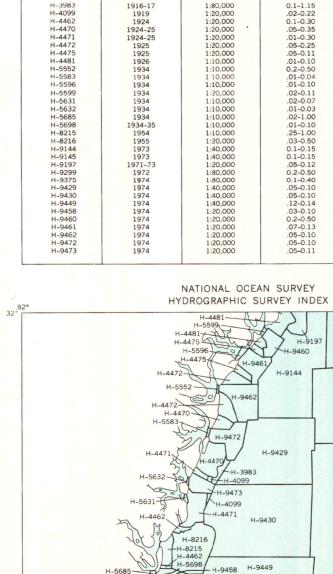

EASTERN UNITED STATES 1:250,000

MAPPED, EDITED, AND PUBLISHED BY THE U.S. GEOLOGICAL SURVEY AND THE NATIONAL OCEAN SURVEY Original topographic map prepared by the Defense Mapping Agency Topographic Center from 1:10,000, 1:25,000, 1:50,000, and 1:62,500-scale maps dated 1917–1955. Photographs field annotated 1956. Planimetry revised by the U. S. Geological Survey from aerial photographs taken 1974-1976 and other source data. Map edited 1977 Bathymetry and shoreline compiled by National Ocean Survey (NOS). Bathymetry was compiled from NOS Hydrographic Surveys (see index). Bathymetry was complete from NOS Hydrographic Surveys (see index). Bathymetric survey data comply with International Hydrographic Organization (IHO) Special Publication 44 accuracy standards and/or standards used as of the date of the survey. Shoreline (mean high water line) was compiled from NOS tide-coordinated aerial photographs. This information is not intended for navigational purposes Offshore protraction survey data, shown in red, compiled by the Bureau of Land Management. Heavy lines indicate limits of BLM Outer Continental Shelf Official Protraction Diagrams dated September 1, 1978. The protractions on this map are not for Federal leasing purposes; for such purposes, refer to the OCS Official Protraction Diagrams available from the Burgau et land Management.