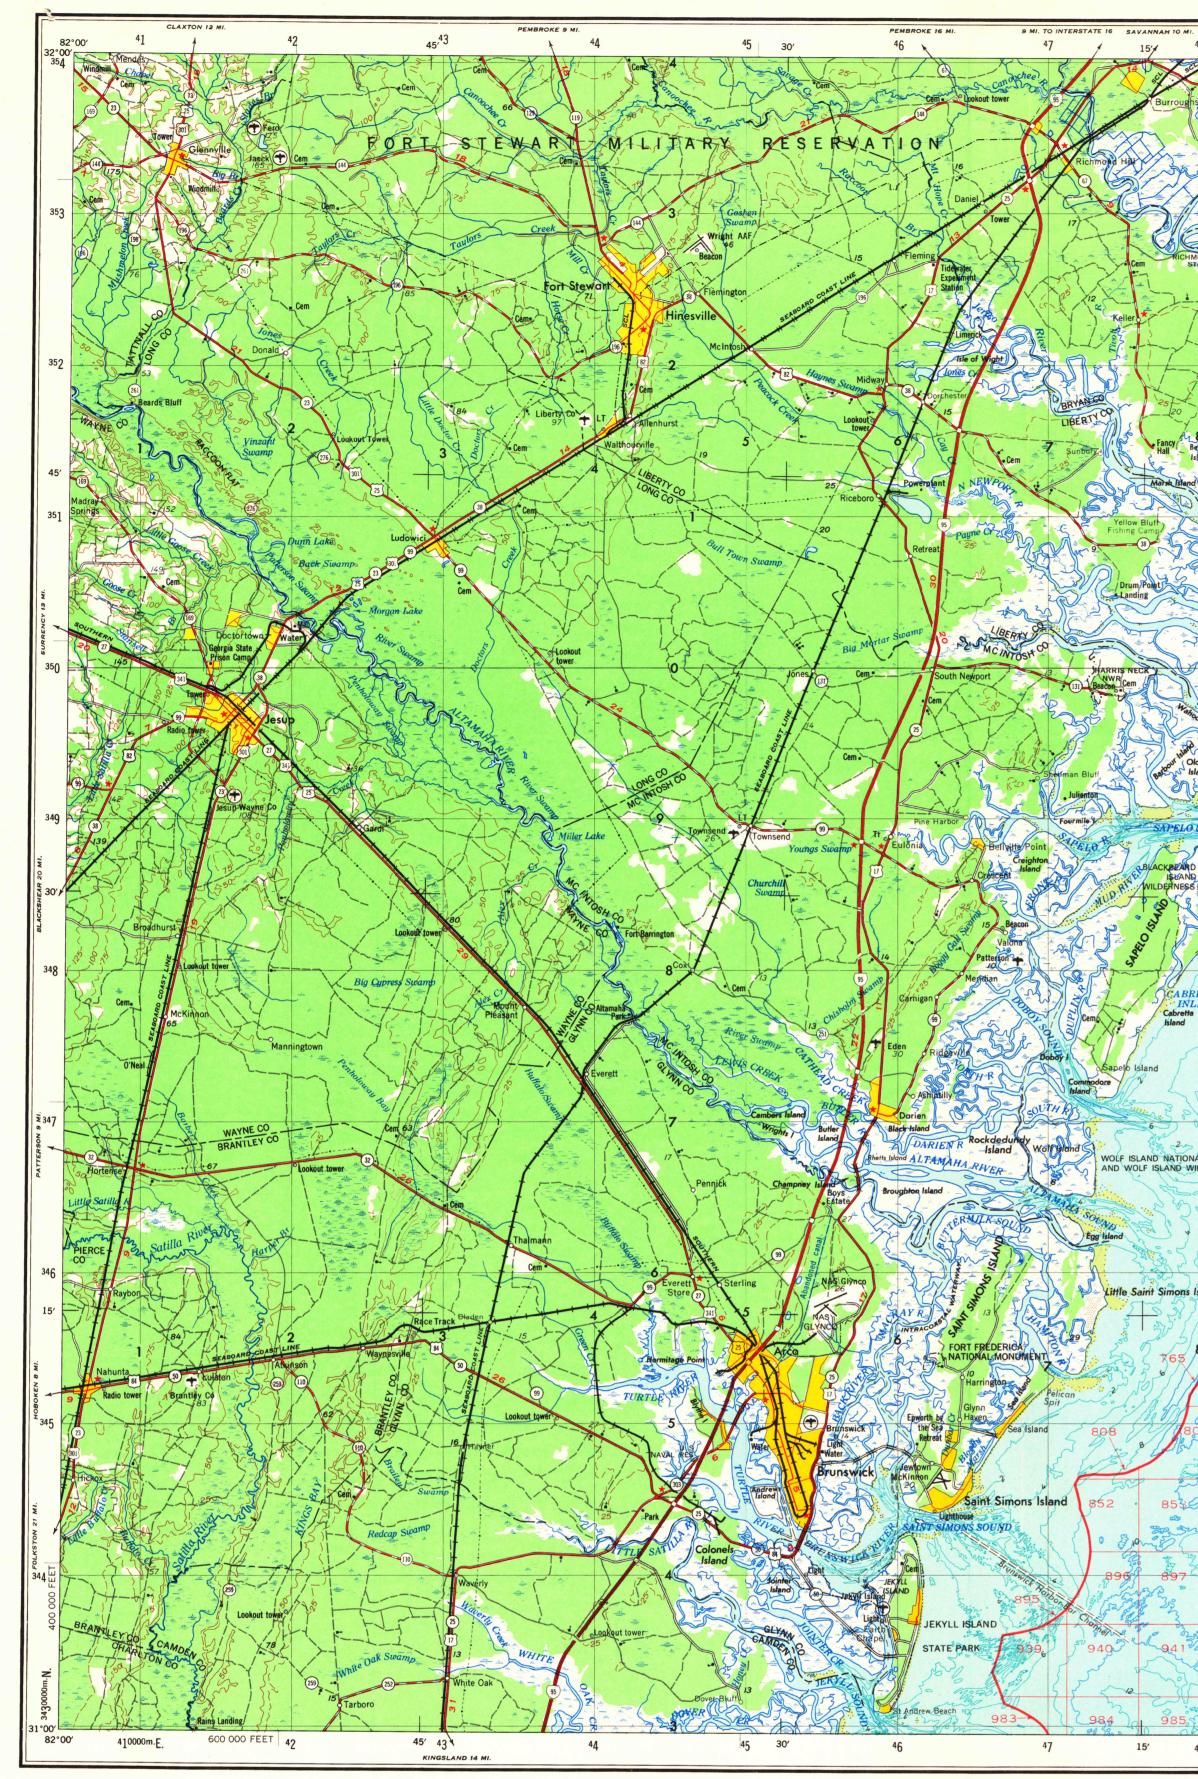

EASTERN UNITED STATES 1:250,000

MAPPED, EDITED, AND PUBLISHED BY THE U.S. GEOLOGICAL SURVEY AND THE NATIONAL OCEAN SURVEY Original topographic map prepared by the Defense Mapping Agency Topographic Center from 1:10,000, 1:25,000, 1:50,000, and 1:62,500-scale maps dated 1917–1955. Photographs field annotated 1956. Planimetry revised by the U. S. Geological Survey from aerial photographs taken 1974-1976 and other source data. Map edited 1977 Bathymetry and shoreline compiled by National Ocean Survey (NOS). Bathymetry was compiled from NOS Hydrographic Surveys (see index). Bathymetry was complete from NOS Hydrographic Surveys (see index). Bathymetric survey data comply with International Hydrographic Organization (IHO) Special Publication 44 accuracy standards and/or standards used as of the date of the survey. Shoreline (mean high water line) was compiled from NOS tide-coordinated aerial photographs. This information is not intended for navigational purposes Offshore protraction survey data, shown in red, compiled by the Bureau of Land Management. Heavy lines indicate limits of BLM Outer Continental Shelf Official Protraction Diagrams dated September 1, 1978. The protractions on this map are not for Federal leasing purposes; for such purposes, refer to the OCS Official Protraction Diagrams available from the Burgau et land Management.

100,000-foot grid based on Georgia coordinate system, east zone Location of geodetic control established by government agencies is shown on corresponding 1:250,000-scale Geodetic Control Diagram

Bureau of Land Management