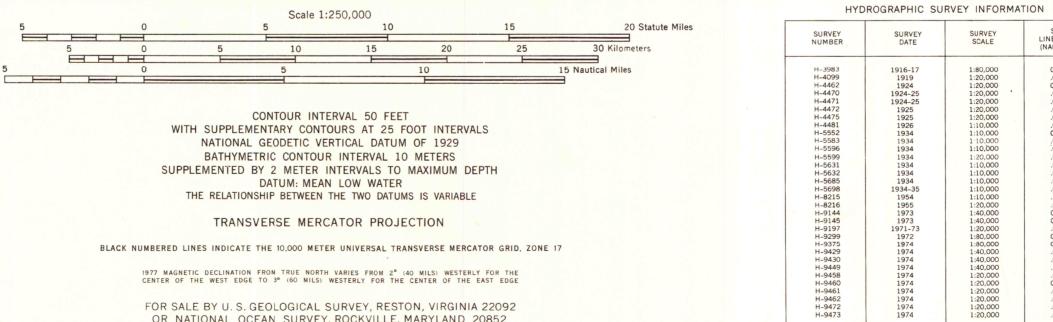

EASTERN UNITED STATES 1:250,000

MAPPED, EDITED, AND PUBLISHED BY THE U.S. GEOLOGICAL SURVEY AND THE NATIONAL OCEAN SURVEY Original topographic map prepared by the Defense Mapping Agency Topographic Center from 1:10,000, 1:25,000, 1:50,000, and 1:62,500-scale maps dated 1917–1955. Photographs field annotated 1956. Planimetry revised by the U. S. Geological Survey from aerial photographs taken 1974-1976 and other source data. Map edited 1977 Bathymetry and shoreline compiled by National Ocean Survey (NOS). Bathymetry was compiled from NOS Hydrographic Surveys (see index). Bathymetry was complete from NOS Hydrographic Surveys (see index). Bathymetric survey data comply with International Hydrographic Organization (IHO) Special Publication 44 accuracy standards and/or standards used as of the date of the survey. Shoreline (mean high water line) was compiled from NOS tide-coordinated aerial photographs. This information is not intended for navigational purposes Offshore protraction survey data, shown in red, compiled by the Bureau of Land Management. Heavy lines indicate limits of BLM Outer Continental Shelf Official Protraction Diagrams dated September 1, 1978. The protractions on this map are not for Federal leasing purposes; for such purposes, refer to the OCS Official Protraction Diagrams available from the Burgau et land Management.