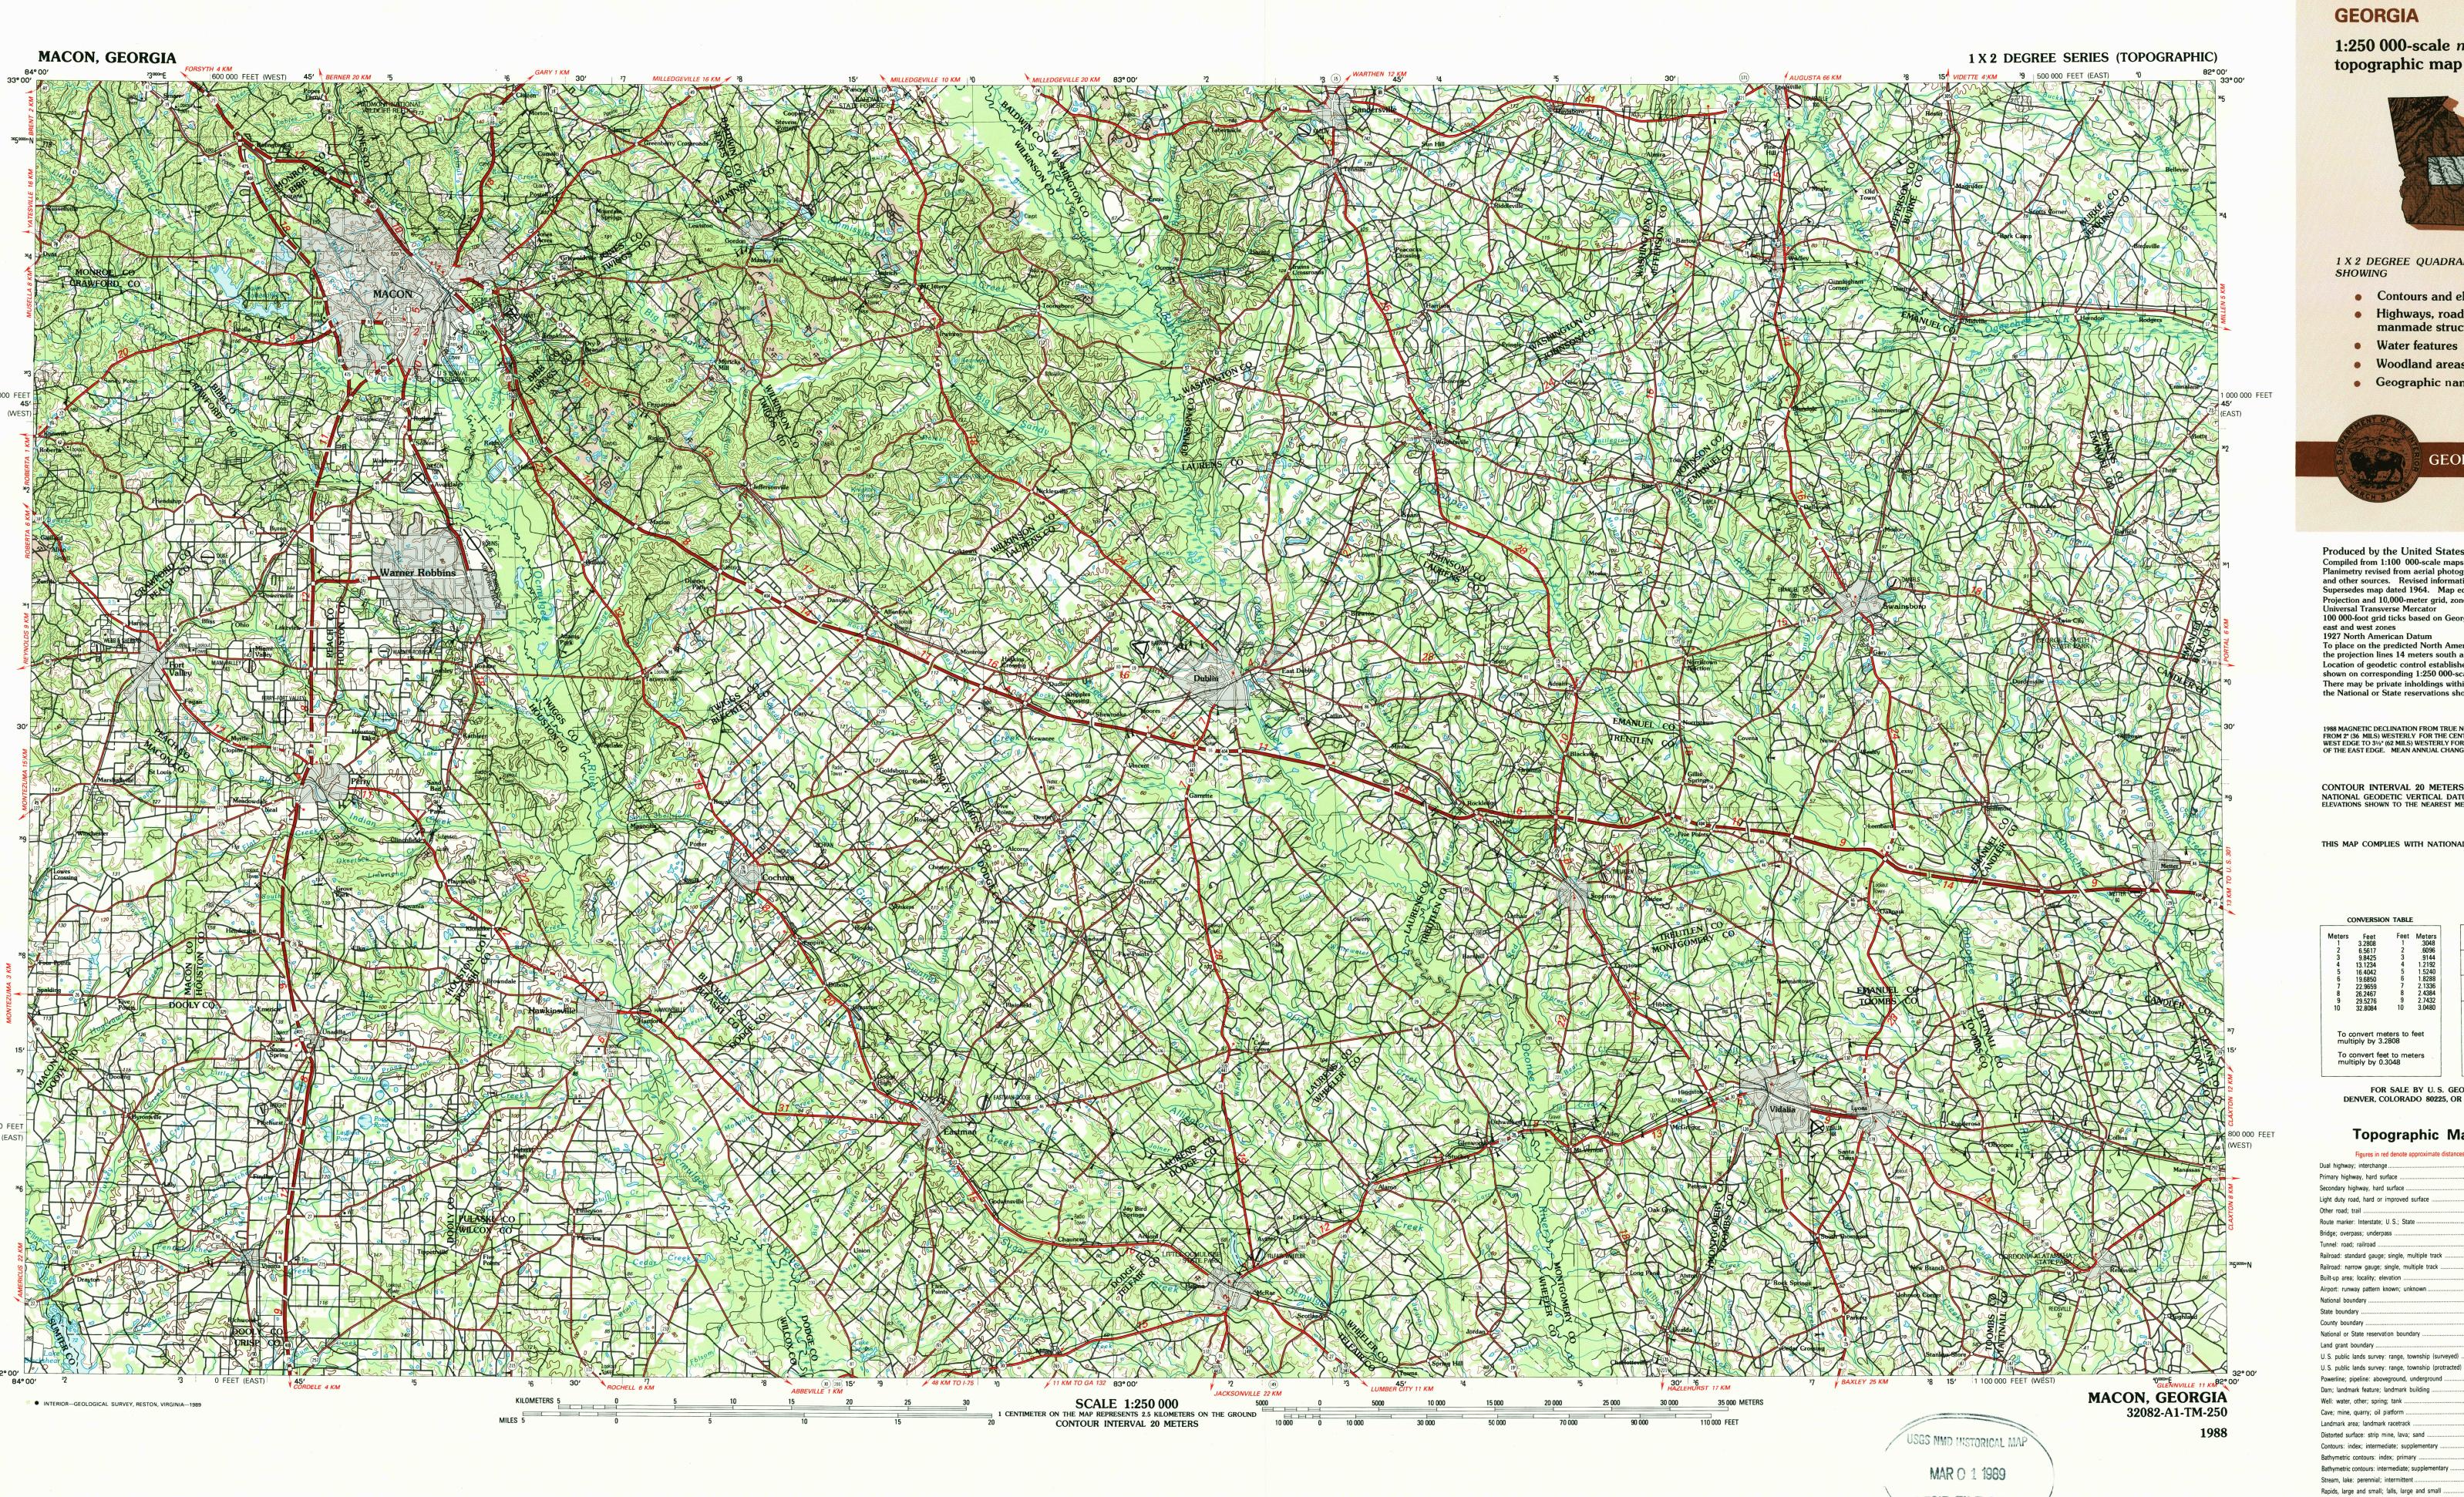

Macon **GEORGIA** 

1:250 000-scale metric topographic map

1 X 2 DEGREE QUADRANGLE SHOWING

- Contours and elevations in meters
- Highways, roads and other manmade structures
- Water features
- Woodland areas
- Geographic names

Produced by the United States Geological Survey Compiled from 1:100 000-scale maps dated 1978-81 Planimetry revised from aerial photographs taken 1980-82 and other sources. Revised information not field checked Supersedes map dated 1964. Map edited 1988 Projection and 10,000-meter grid, zone 17 Universal Transverse Mercator 100 000-foot grid ticks based on Georgia coordinate system east and west zones

100 000-foot grid ticks based on Georgia coordinate system east and west zones
1927 North American Datum
To place on the predicted North American Datum 1983,move the projection lines 14 meters south and 12 meters west Location of geodetic control established by government agencies is shown on corresponding 1:250 000-scale Geodetic Control Diagram There may be private inholdings within the boundaries of the National or State reservations shown on this map

1988 MAGNETIC DECLINATION FROM TRUE NORTH VARIES FROM 2° (36 MILS) WESTERLY FOR THE CENTER OF THE WEST EDGE TO 3½° (62 MILS) WESTERLY FOR THE CENTER OF THE EAST EDGE. MEAN ANNUAL CHANGE IS 8.1' WESTERLY

**CONTOUR INTERVAL 20 METERS** 

NATIONAL GEODETIC VERTICAL DATUM OF 1929 ELEVATIONS SHOWN TO THE NEAREST METER

THIS MAP COMPLIES WITH NATIONAL MAP ACCURACY STANDARDS

| CONVERSION TABLE                             |                             |                  |                          | ADJOINING MAPS                     |           |   |
|----------------------------------------------|-----------------------------|------------------|--------------------------|------------------------------------|-----------|---|
| Meters<br>1                                  | Feet<br>3.2808              | Feet<br>1        | .3048                    | 1                                  | 2         | 3 |
| 2<br>3<br>4<br>5<br>6<br>7                   | 6.5617<br>9.8425<br>13.1234 | 2<br>3<br>4      | .6096<br>.9144<br>1.2192 | 4                                  |           | 5 |
| 5                                            | 16.4042                     | 4<br>5<br>6<br>7 | 1.5240                   |                                    |           |   |
| b                                            | 19.6850                     | 7                | 1.8288<br>2.1336         |                                    |           |   |
| ,                                            | 22.9659                     | 8                | 2.4384                   | 6                                  | 7         | 8 |
| 8                                            | 26.2467<br>29.5276          | 8<br>9           | 2.7432                   |                                    |           |   |
| 10                                           | 32.8084                     | 10               | 3.0480                   | 1 Atlanta<br>2 Athens<br>3 Augusta |           |   |
| To convert meters to feet                    |                             |                  |                          | 4 Phenix City                      |           |   |
| mult                                         | tiply by 3.2                | 808              |                          | 5                                  | Savannah  |   |
| Т.                                           |                             |                  |                          | 6                                  | Dothan    |   |
| To convert feet to meters multiply by 0.3048 |                             |                  |                          | 7 Waycross                         |           |   |
| mui                                          | upiy by U.                  | 0040             |                          |                                    | Brunswick |   |