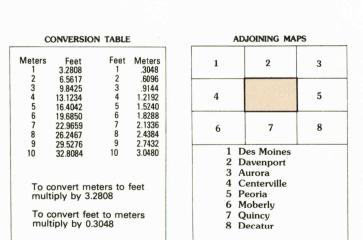

1990

North American Datum of 1983 (NAD 83). Projection and 10 000-meter grid: Universal Transverse Mercator, zone 15. 25 000-meter grid ticks: Illinois (west zone), Iowa (south zone), and Missouri (east zone), Coordinate Systems of 1983 The difference between NAD 83 and North American Datum of 1927 (NAD 27) for 7.5 minute intersections is given in USGS Bulletin 1875

1990 MAGNETIC DECLINATION FROM TRUE NORTH VARIES FROM  $2^{1}/z^{\circ}$  (44 MILS) EASTERLY FOR THE CENTER OF THE WEST EDGE TO  $^{1}/z^{\circ}$  (9 MILS) EASTERLY FOR THE CENTER OF THE EAST EDGE. MEAN ANNUAL CHANGE IS 7.9' WESTERLY