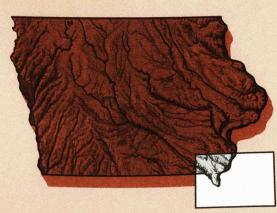

## Burlington IOWA-ILLINOIS-MISSOURI

1:250 000-scale metric topographic map

## 1 X 2 DEGREE QUADRANGLE SHOWING

- Contours and elevations in meters
- Highways, roads and other manmade structures
- Water features
- Woodland areas
- Geographic names

Produced by the United States Geological Survey Compiled from USGS 1:100 000-scale maps dated 1985-1989 Supersedes map dated 1958. Map edited 1990