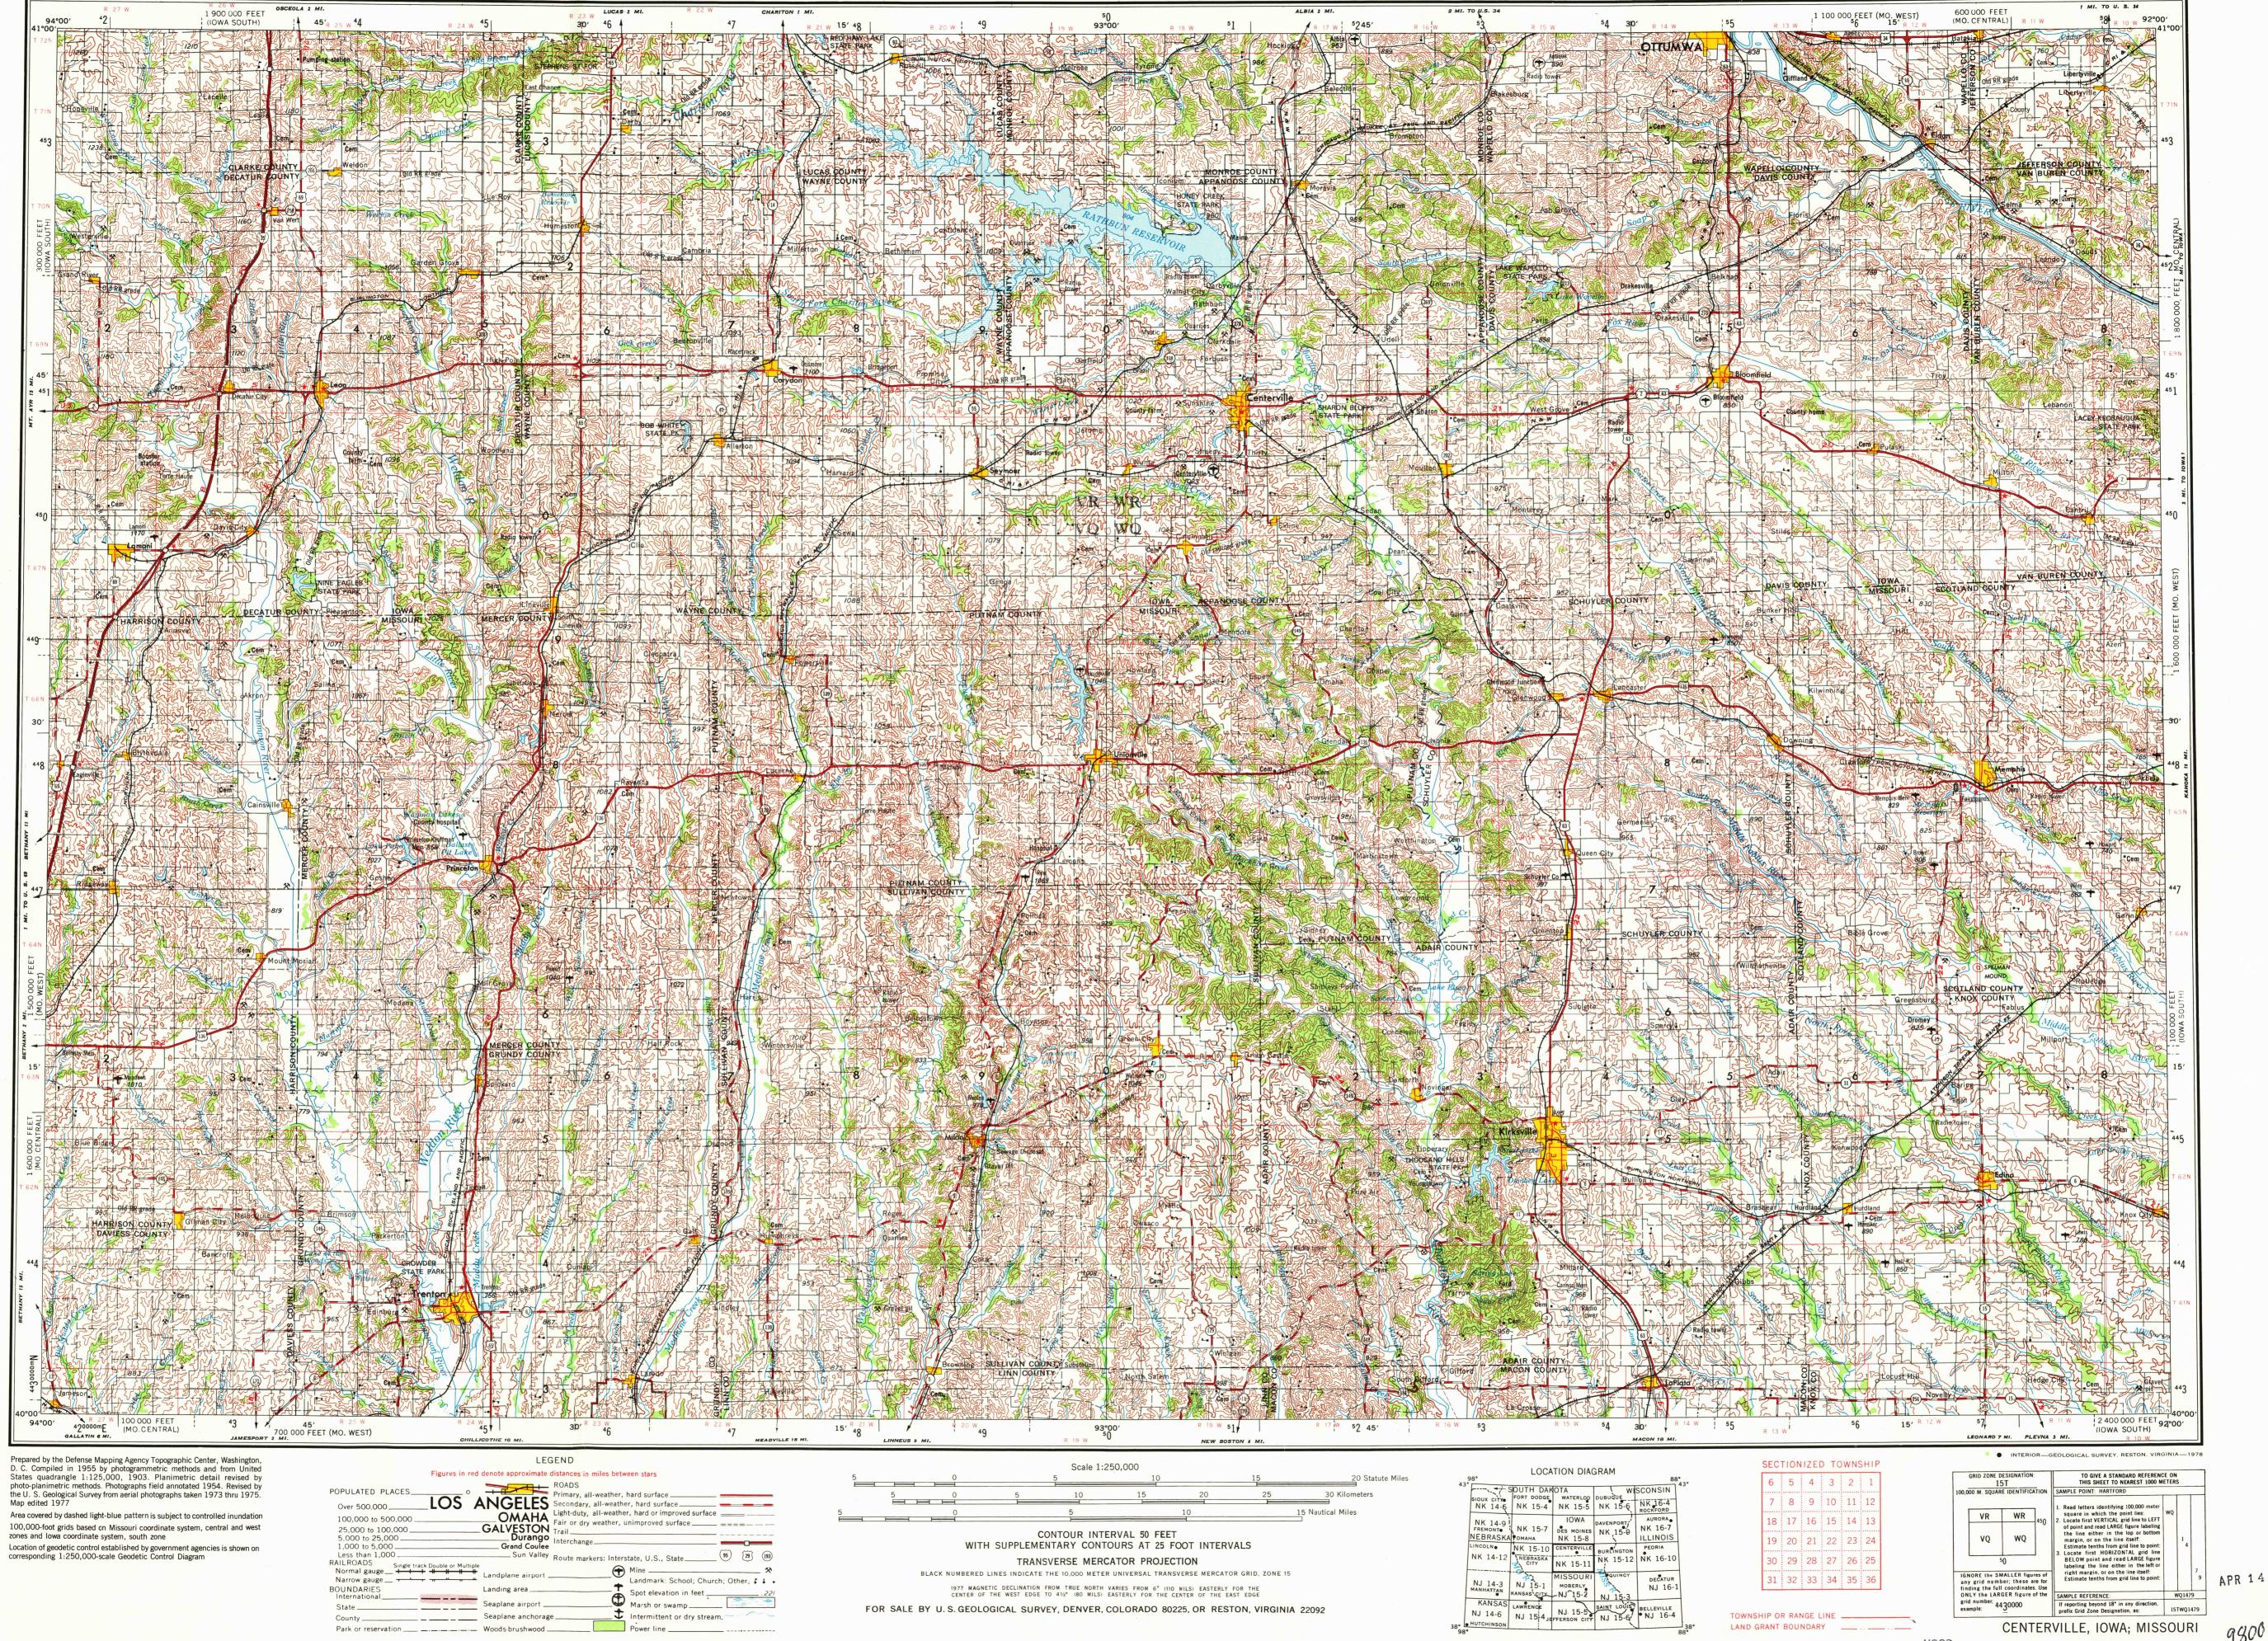

## WESTERN UNITED STATES 1:250,000

zones and Iowa coordinate system, south zone

| Figures in red                                   | denote approximate distances in miles between                                                                                                                                                                                                                                                                                                                                                                                                                                                                                                                                                                                                                                                                                                                                                                                                                                                                                                                                                                                                                                                                                                                                                                                                                                                                                                                                                                                                                                                                                                                                                                                                                                                                                                                                                                                                                                                                                                                                                                                                                                                                           | stars                                   |
|--------------------------------------------------|-------------------------------------------------------------------------------------------------------------------------------------------------------------------------------------------------------------------------------------------------------------------------------------------------------------------------------------------------------------------------------------------------------------------------------------------------------------------------------------------------------------------------------------------------------------------------------------------------------------------------------------------------------------------------------------------------------------------------------------------------------------------------------------------------------------------------------------------------------------------------------------------------------------------------------------------------------------------------------------------------------------------------------------------------------------------------------------------------------------------------------------------------------------------------------------------------------------------------------------------------------------------------------------------------------------------------------------------------------------------------------------------------------------------------------------------------------------------------------------------------------------------------------------------------------------------------------------------------------------------------------------------------------------------------------------------------------------------------------------------------------------------------------------------------------------------------------------------------------------------------------------------------------------------------------------------------------------------------------------------------------------------------------------------------------------------------------------------------------------------------|-----------------------------------------|
| POPULATED PLACES                                 |                                                                                                                                                                                                                                                                                                                                                                                                                                                                                                                                                                                                                                                                                                                                                                                                                                                                                                                                                                                                                                                                                                                                                                                                                                                                                                                                                                                                                                                                                                                                                                                                                                                                                                                                                                                                                                                                                                                                                                                                                                                                                                                         | I surface                               |
| Over 500,000 LOS                                 |                                                                                                                                                                                                                                                                                                                                                                                                                                                                                                                                                                                                                                                                                                                                                                                                                                                                                                                                                                                                                                                                                                                                                                                                                                                                                                                                                                                                                                                                                                                                                                                                                                                                                                                                                                                                                                                                                                                                                                                                                                                                                                                         | ard surface                             |
| 100,000 to 500,000                               |                                                                                                                                                                                                                                                                                                                                                                                                                                                                                                                                                                                                                                                                                                                                                                                                                                                                                                                                                                                                                                                                                                                                                                                                                                                                                                                                                                                                                                                                                                                                                                                                                                                                                                                                                                                                                                                                                                                                                                                                                                                                                                                         | ard or improved surface                 |
| 25,000 to 100,000                                | CALVECTON Fair or dry weather, unin                                                                                                                                                                                                                                                                                                                                                                                                                                                                                                                                                                                                                                                                                                                                                                                                                                                                                                                                                                                                                                                                                                                                                                                                                                                                                                                                                                                                                                                                                                                                                                                                                                                                                                                                                                                                                                                                                                                                                                                                                                                                                     | proved surface ====                     |
| 5,000 to 25,000                                  | Durango Interchange                                                                                                                                                                                                                                                                                                                                                                                                                                                                                                                                                                                                                                                                                                                                                                                                                                                                                                                                                                                                                                                                                                                                                                                                                                                                                                                                                                                                                                                                                                                                                                                                                                                                                                                                                                                                                                                                                                                                                                                                                                                                                                     |                                         |
| 1,000 to 5,000                                   | Grand Coulee                                                                                                                                                                                                                                                                                                                                                                                                                                                                                                                                                                                                                                                                                                                                                                                                                                                                                                                                                                                                                                                                                                                                                                                                                                                                                                                                                                                                                                                                                                                                                                                                                                                                                                                                                                                                                                                                                                                                                                                                                                                                                                            | -                                       |
| RAILROADS Single track Double or Multiple        | Sun Valley Route markers: Interstate                                                                                                                                                                                                                                                                                                                                                                                                                                                                                                                                                                                                                                                                                                                                                                                                                                                                                                                                                                                                                                                                                                                                                                                                                                                                                                                                                                                                                                                                                                                                                                                                                                                                                                                                                                                                                                                                                                                                                                                                                                                                                    | , U.S., State 95 29 (193)               |
| Normal gauge + + + + + + + + + + + + + + + + + + |                                                                                                                                                                                                                                                                                                                                                                                                                                                                                                                                                                                                                                                                                                                                                                                                                                                                                                                                                                                                                                                                                                                                                                                                                                                                                                                                                                                                                                                                                                                                                                                                                                                                                                                                                                                                                                                                                                                                                                                                                                                                                                                         | ne 🛠                                    |
| Narrow gauge + + + + + + + + + + + + + + + + + + | Landplane airport Lar                                                                                                                                                                                                                                                                                                                                                                                                                                                                                                                                                                                                                                                                                                                                                                                                                                                                                                                                                                                                                                                                                                                                                                                                                                                                                                                                                                                                                                                                                                                                                                                                                                                                                                                                                                                                                                                                                                                                                                                                                                                                                                   | ndmark: School; Church; Other_ & .      |
| BOUNDARIES                                       | Landing area Spo                                                                                                                                                                                                                                                                                                                                                                                                                                                                                                                                                                                                                                                                                                                                                                                                                                                                                                                                                                                                                                                                                                                                                                                                                                                                                                                                                                                                                                                                                                                                                                                                                                                                                                                                                                                                                                                                                                                                                                                                                                                                                                        | ot elevation in feet221                 |
| International                                    | Seaplane airport Ma                                                                                                                                                                                                                                                                                                                                                                                                                                                                                                                                                                                                                                                                                                                                                                                                                                                                                                                                                                                                                                                                                                                                                                                                                                                                                                                                                                                                                                                                                                                                                                                                                                                                                                                                                                                                                                                                                                                                                                                                                                                                                                     | ot elevation in feet22/<br>rsh or swamp |
| State                                            |                                                                                                                                                                                                                                                                                                                                                                                                                                                                                                                                                                                                                                                                                                                                                                                                                                                                                                                                                                                                                                                                                                                                                                                                                                                                                                                                                                                                                                                                                                                                                                                                                                                                                                                                                                                                                                                                                                                                                                                                                                                                                                                         |                                         |
| County                                           | Seaplane anchorage  Interview | ermittent or dry stream                 |
| Park or reservation                              | Woods-brushwood Pow                                                                                                                                                                                                                                                                                                                                                                                                                                                                                                                                                                                                                                                                                                                                                                                                                                                                                                                                                                                                                                                                                                                                                                                                                                                                                                                                                                                                                                                                                                                                                                                                                                                                                                                                                                                                                                                                                                                                                                                                                                                                                                     | wer line                                |
|                                                  |                                                                                                                                                                                                                                                                                                                                                                                                                                                                                                                                                                                                                                                                                                                                                                                                                                                                                                                                                                                                                                                                                                                                                                                                                                                                                                                                                                                                                                                                                                                                                                                                                                                                                                                                                                                                                                                                                                                                                                                                                                                                                                                         |                                         |

## CENTERVILLE

|    |                                 | LOCA                    | TION DIAG                      | GRAM                   |                               |     |
|----|---------------------------------|-------------------------|--------------------------------|------------------------|-------------------------------|-----|
| 43 | 98°                             |                         |                                |                        | 88°                           | 13° |
| 43 |                                 | SOUTH DAK               |                                |                        | SCONSIN                       |     |
|    | NK 14-6                         | FORT DODGE<br>NK 15-4   | WATERLOO<br>NK 15-5            | NK 15-6                | NK 16-4                       |     |
|    | NK 14-9<br>FREMONTO<br>NEBRASKA | NK 15-7                 | IOWA<br>Des moines<br>NK 15-8  | DAVENPORT              | AURORA<br>NK 16-7<br>ILLINOIS |     |
|    | NK 14-12                        | NK 15-10                | CENTERVILLE<br>NK 15-11        | BURLINGTON<br>NK 15-12 | PEORIA<br>NK 16-10            |     |
|    | NJ 14-3<br>MANHATTAN            | NJ 15-1<br>KANSAS' CITY | MISSOURI<br>MOBERLY<br>NJ 15-2 | NJ 15-3                | DECATUR<br>NJ 16-1            |     |
|    | KANSAS<br>NJ 14-6<br>HUTCHINSON | LAWRENCE                | NJ. 15-5                       | SAINT LOUIS            | • NJ 16-4                     | 20  |